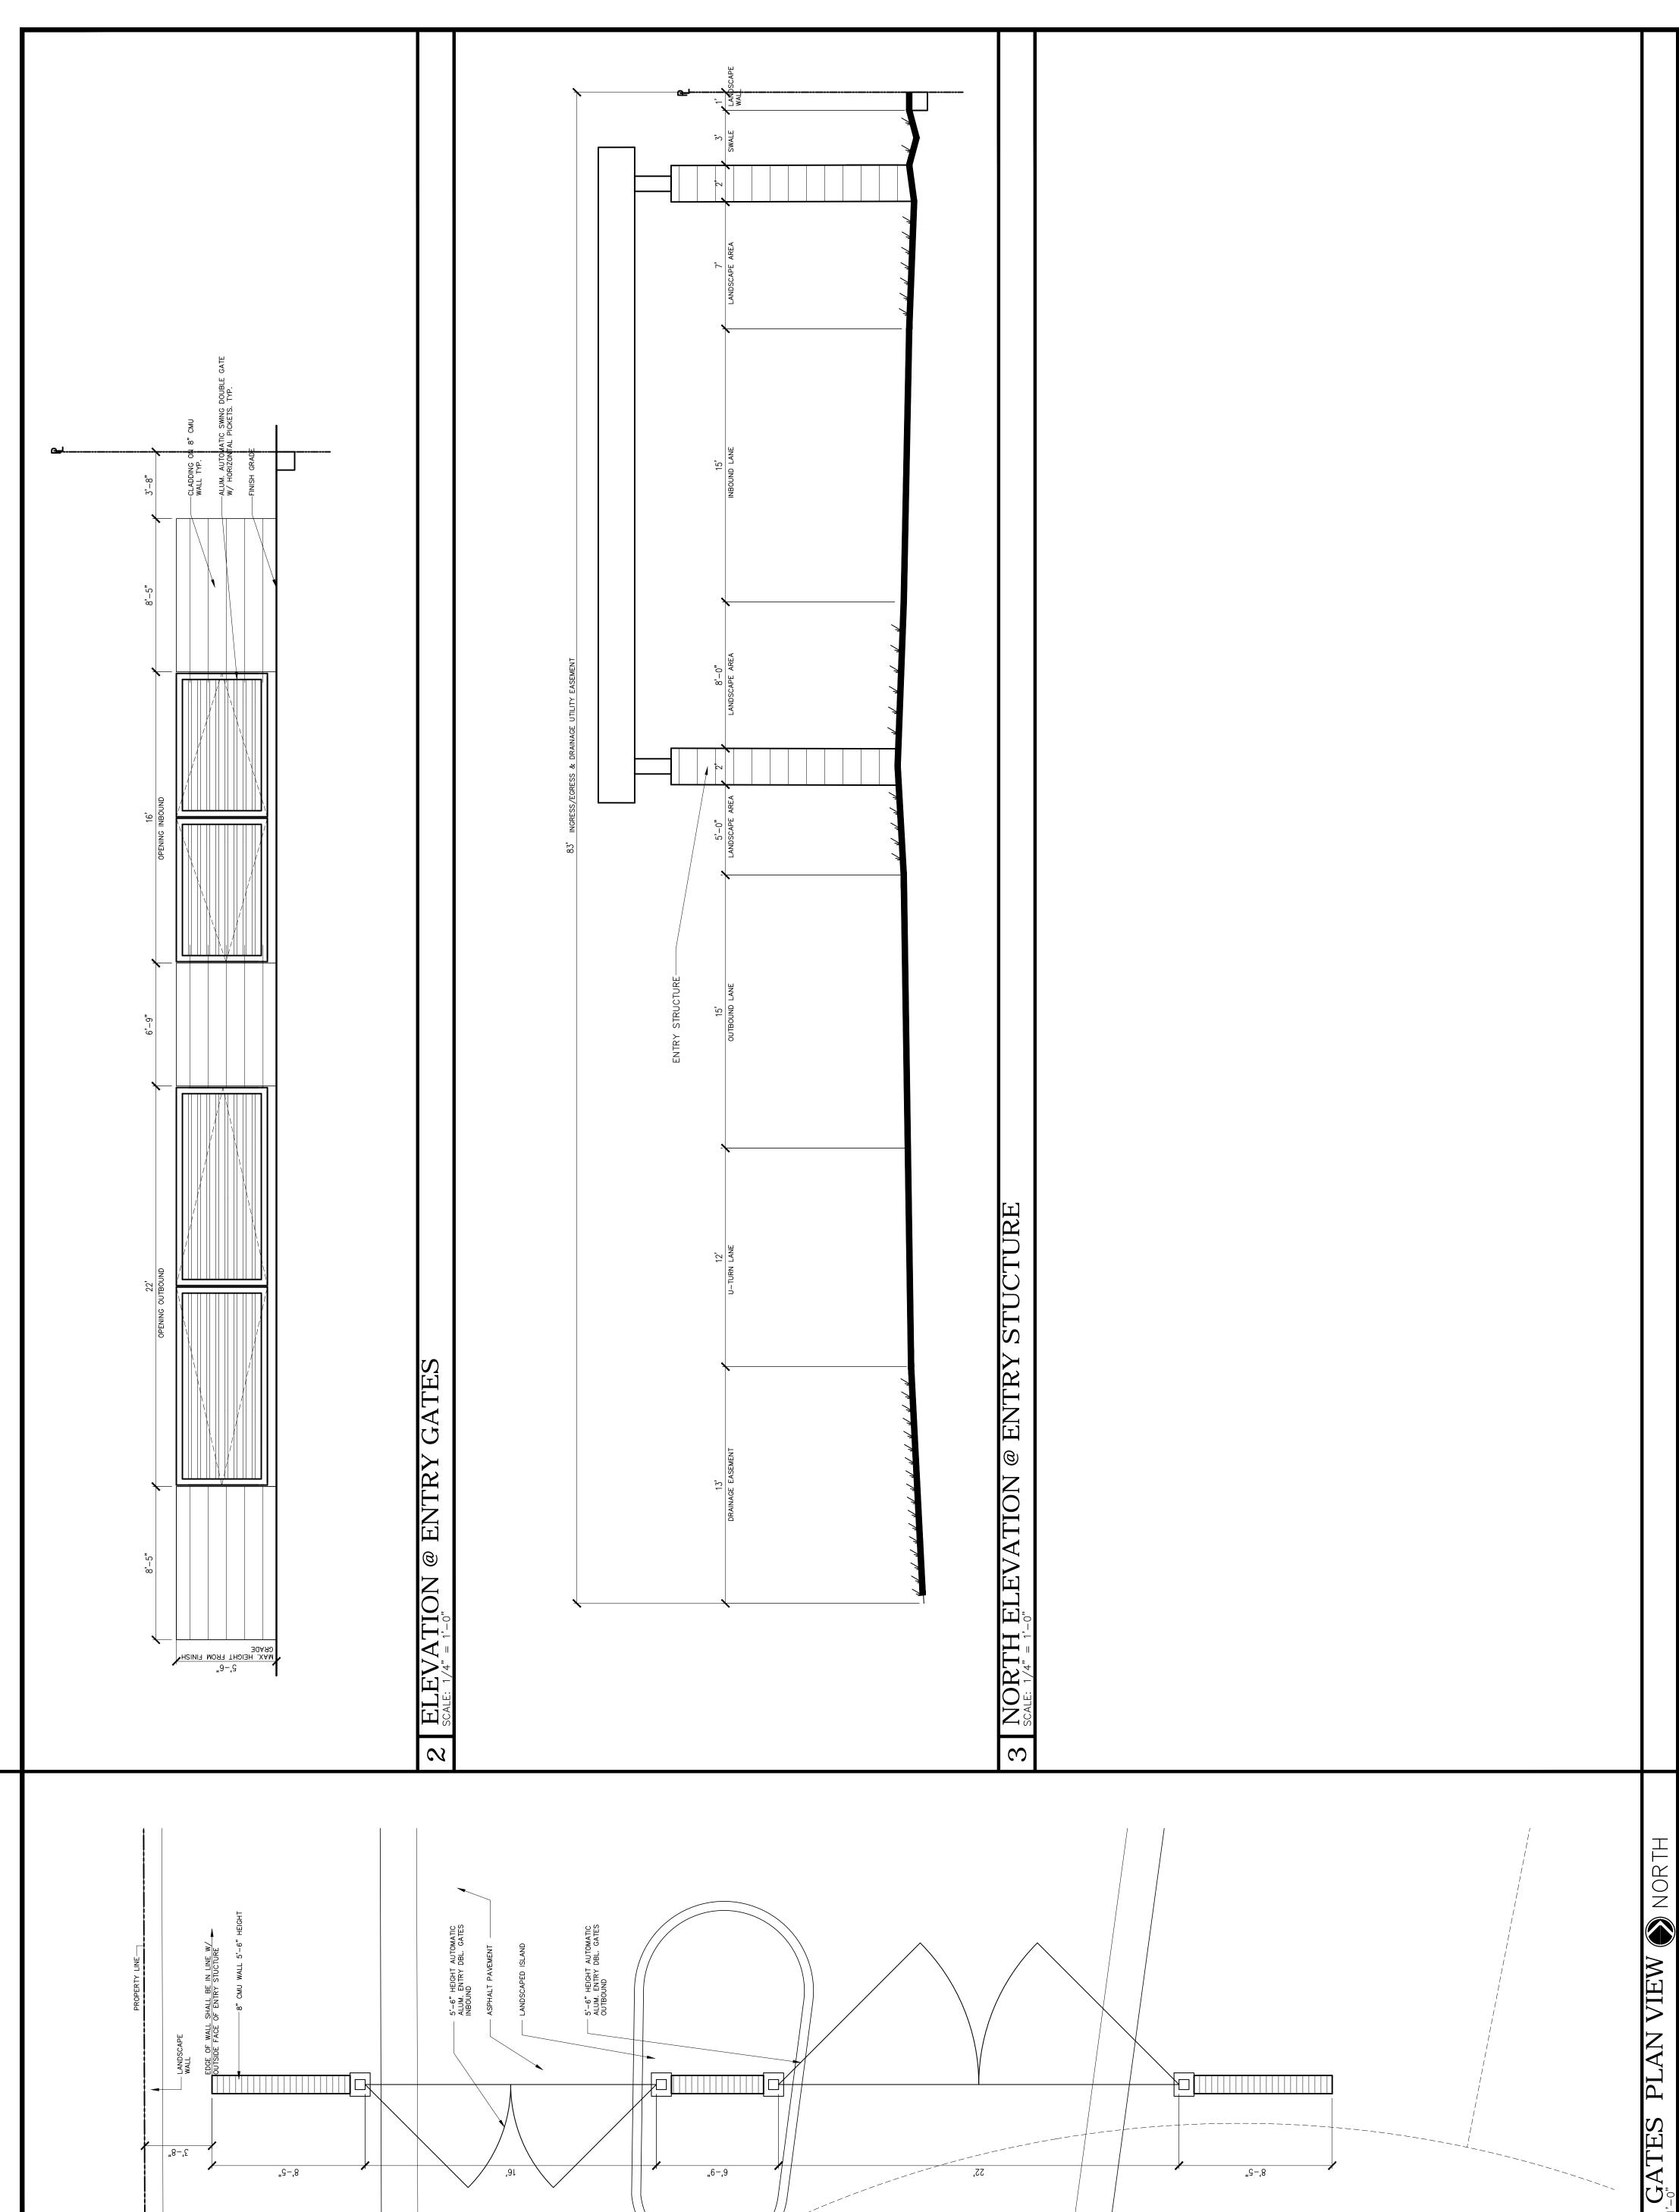

The Akai Estates Site Plan modifies the drainage and access configurations of the Tara Plat and prior Downey Equestrian Ranches Site Plan and proposes a new entrance feature, signage, landscaping, and a temporary automated gate.

A multi-use recreation trail will traverse the plat, connecting the unimproved SW 49<sup>th</sup> Street right-of-way to the west to the 184<sup>th</sup> Avenue right-of-way to the east, partially within the future community entrance from SW 184<sup>th</sup> Avenue between Lot 5 and the east lake.

A community entrance sign is proposed within the Griffin Road Right-of-Way, and is subject to county permitting. The sign complies with the ULDC. A contemporary entrance feature 16 feet in height is proposed within the temporary ingress/egress easement in Lot 1. The entry feature is similar to a consists of two wall-like structures on either side of the inbound lane connected on the top by beams over the inbound lane.