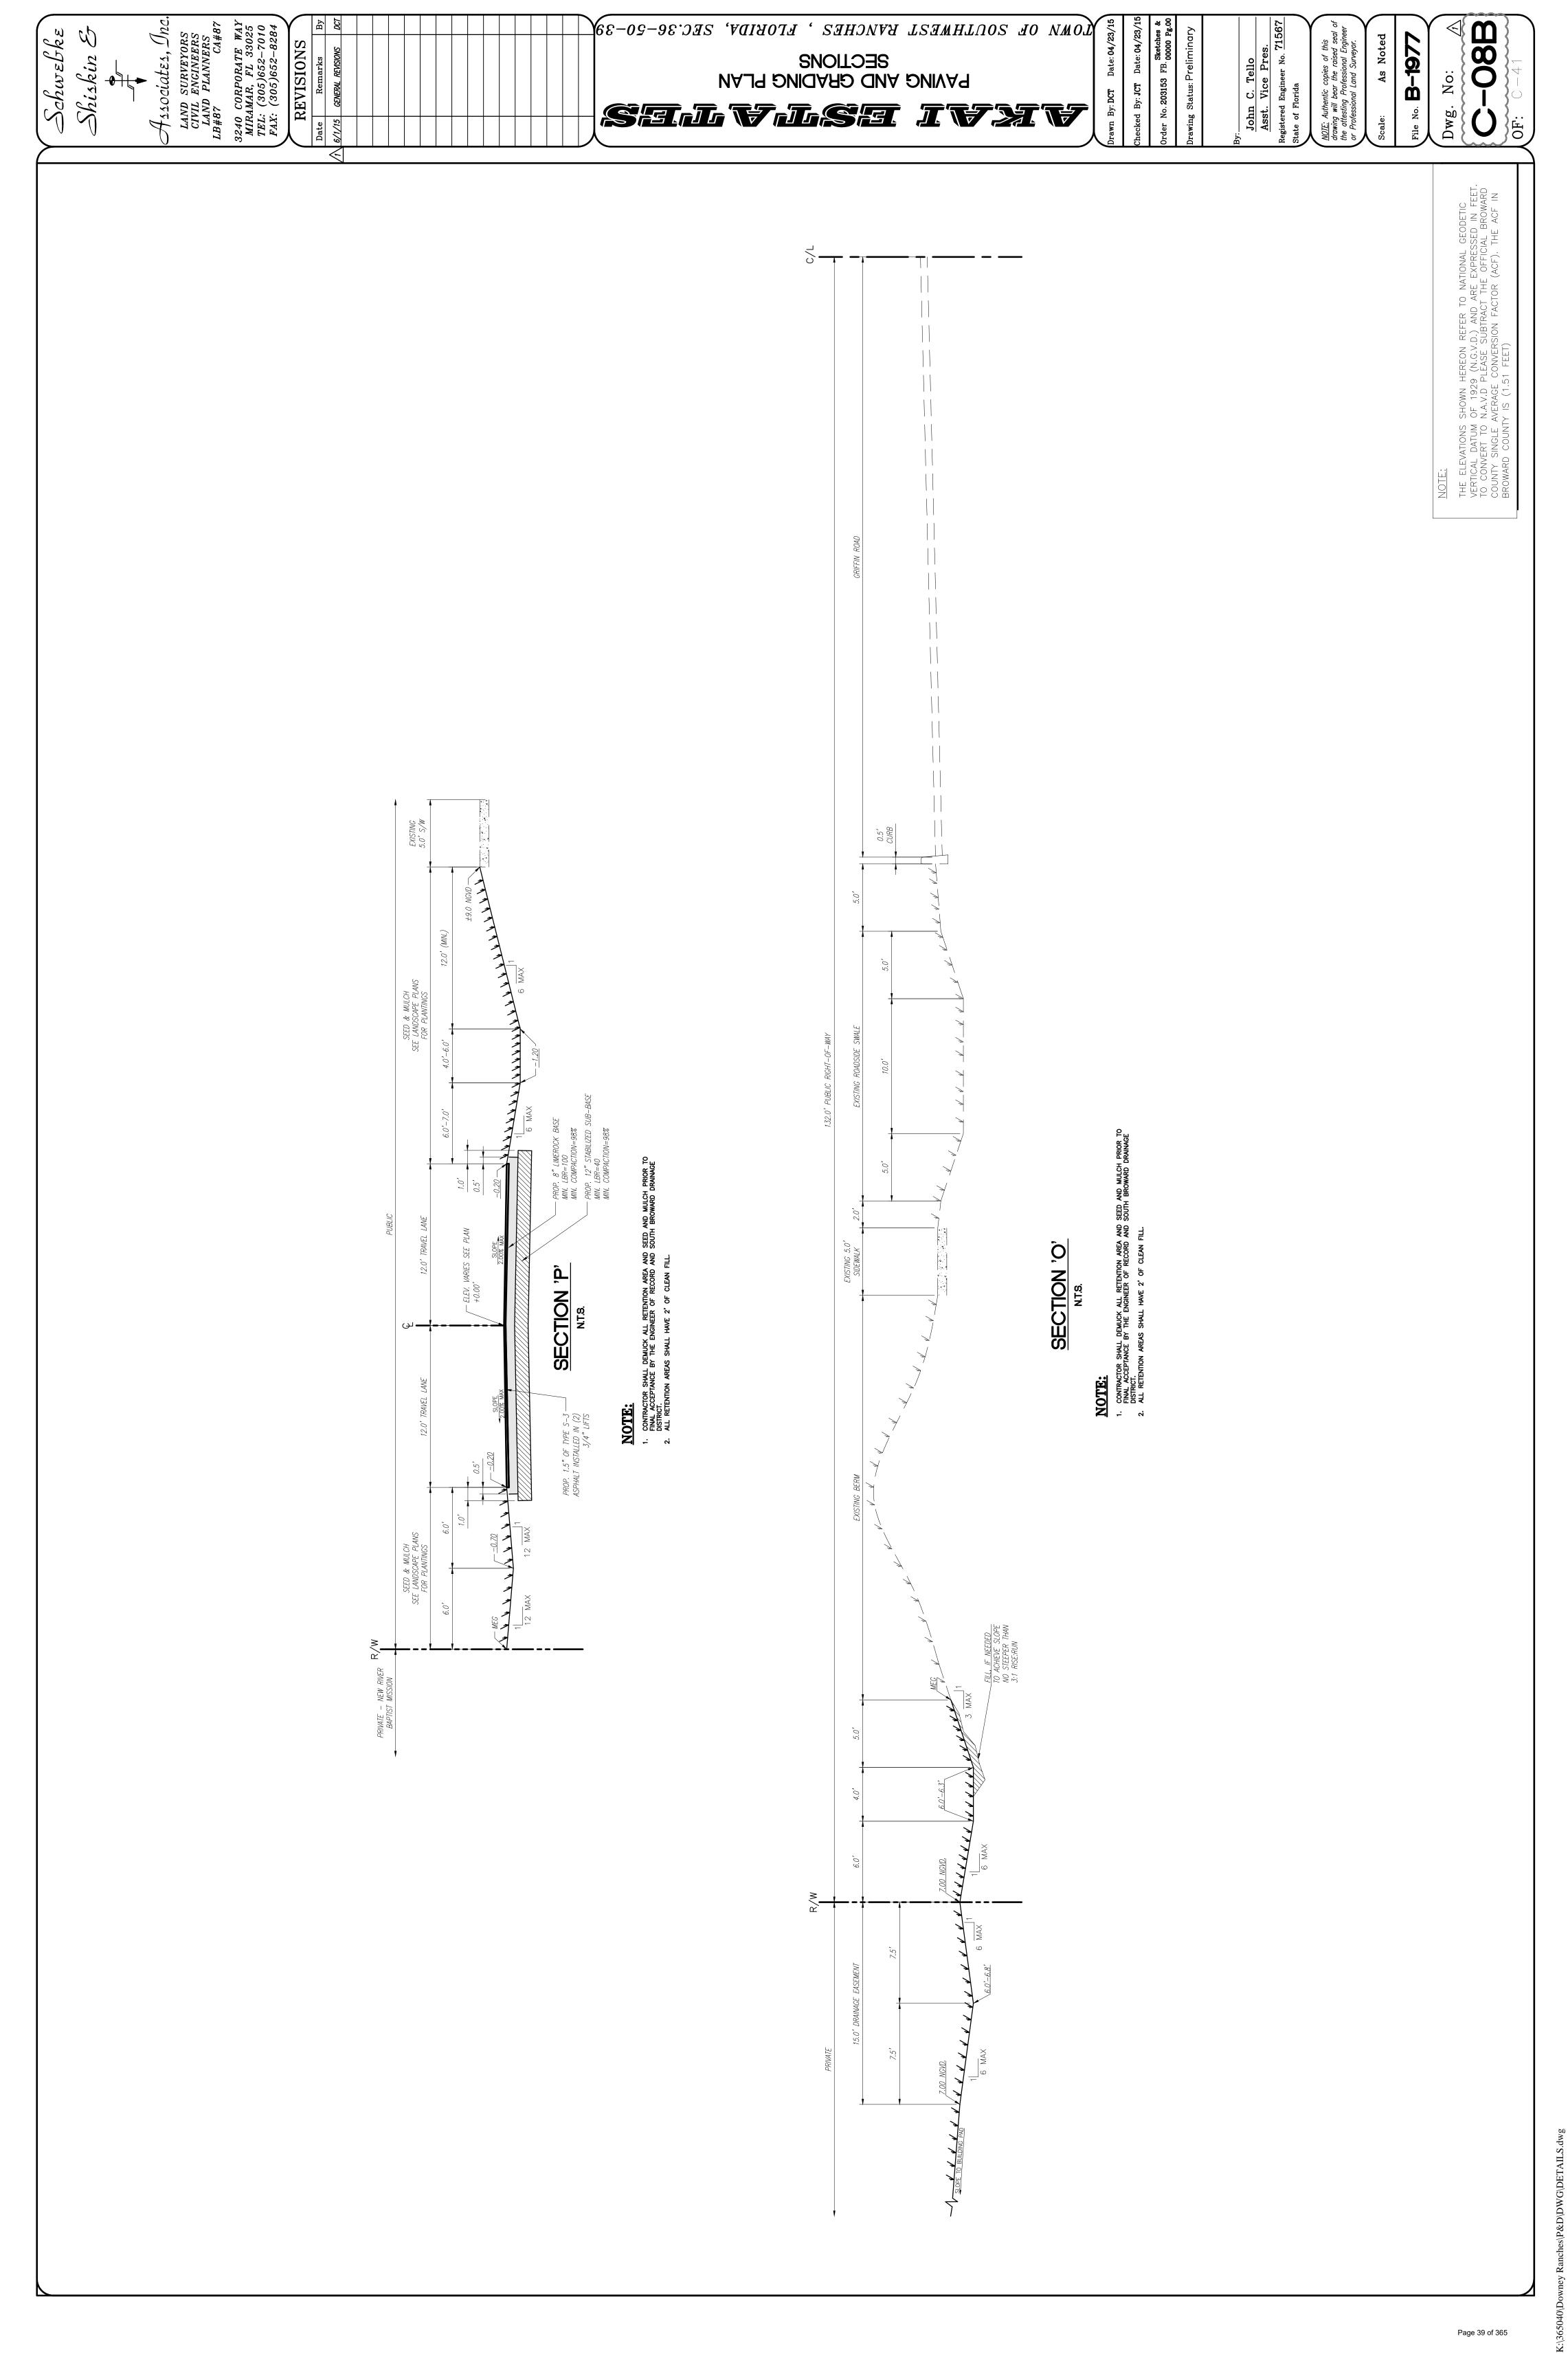

SITE PLAN FILE No. B-1977

**G-1**SHEET 1 OF 41

Page 25 of 365

LOMN OF SOUTHWEST RANCHES, FLORIDA Schwebke ng Status: Preliminary REVISIONS **JJARENO** NAJ9 ETIS SELT VILSE IN SELT VI AVENUE SOUTH NEW RIVER CANAL TANKIR AND BEING WITHIN
TOWN OF SOUTHWEST RECORD OF BROWARD COUNTY, FLORIDA. SAID LANDS SITUATE, LYING AND SECTIONS 25-50S-39E AND 36-50S-39E IN THE IN PLAT BOOK 162, AT PAGE 20 OF THE PUBLIC "TARA" PLAT, ACCORDING TO THE RANCHES, BROWARD COUNTY, FLORIDA. PROPOSED LAKE 1 40,582 SF DENOTES SURFACE WATER MANAGEMENT AREA PROPOSED PAVEMENT DENOTES EXISTING EASEMENT PROPOSED GUARD INDEX 400 PROPERTY LINE EXISTING EDGE DENOTES CENTER LINE RIGHT-0F-\_ DENOTES I PER FDOT DENOTES DENOTES DENOTES DENOTES VINIO VIO S.W.M.ASITE R/WE ANNO YUU Z 995,962.54 sq.ft. (66.95%) 1,176,504.92 sq.ft. 50 FEET sq.ft.sq.ft.sq.ft. sq.ft. sq.ft.1,615,726.31 105.626.36 1,400,394.00 1,510,099.95 87,122.00 91,152.00 74,916.02 87,524.68

15 GROSS/NET AREA 52 S.F. (2.09 AC.)

ANIMA AND

50 FEET 25 FEET 25 FEET

OPEN SPACE AREA
MINIMUM FRONT SETBACK REQUIRED:
MINIMUM FRONT SETBACK PROVIDED:
MINIMUM YARD SETBACK REQUIRED:
MINIMUM YARD SETBACK PROVIDED:

LANDSCAPE AREA

TOTAL

AVERAGE LOT AREA= SMALLEST LOT AREA=

LARGEST LOT AREA=

TOTAL LAKE AREA=

EXISTING ZONING DESIGNATION

TOTAL AREA=

PUBLIC RIGHT-OF-WAY AREA=

NET AREA =

TOTAL LOT

SITE PLAN DATA

File No. **B-197** 

0F:

Member American Institute of Architects TOWN OF SOUTHWEST RANCHES, FLORIDA 9999-797 (796) CEILLIN BOYD Ft. Lauderdale, Florida, 33304 DOMNEX BYNCHES 1457 N.E. 4th AVE. Architect and Planner SINCLE FAMILY DEV. FOR COSTAVO J. CARBONELL, P.A. CLEAR TO UNDERSIDE OF STRUCTURE "0-'č 4 NOTE:
EXTERNAL ILLUMINATED W/ UPLIGHT
COMPLIANT W/ ARTICLE 95 OF THE
ULDC 2 FINISHED GRADE 10'-6" MONUMENT 10'-OF M NORTH ELEVATION WONNWENT SICN HEICHT OF 3'-0" 3