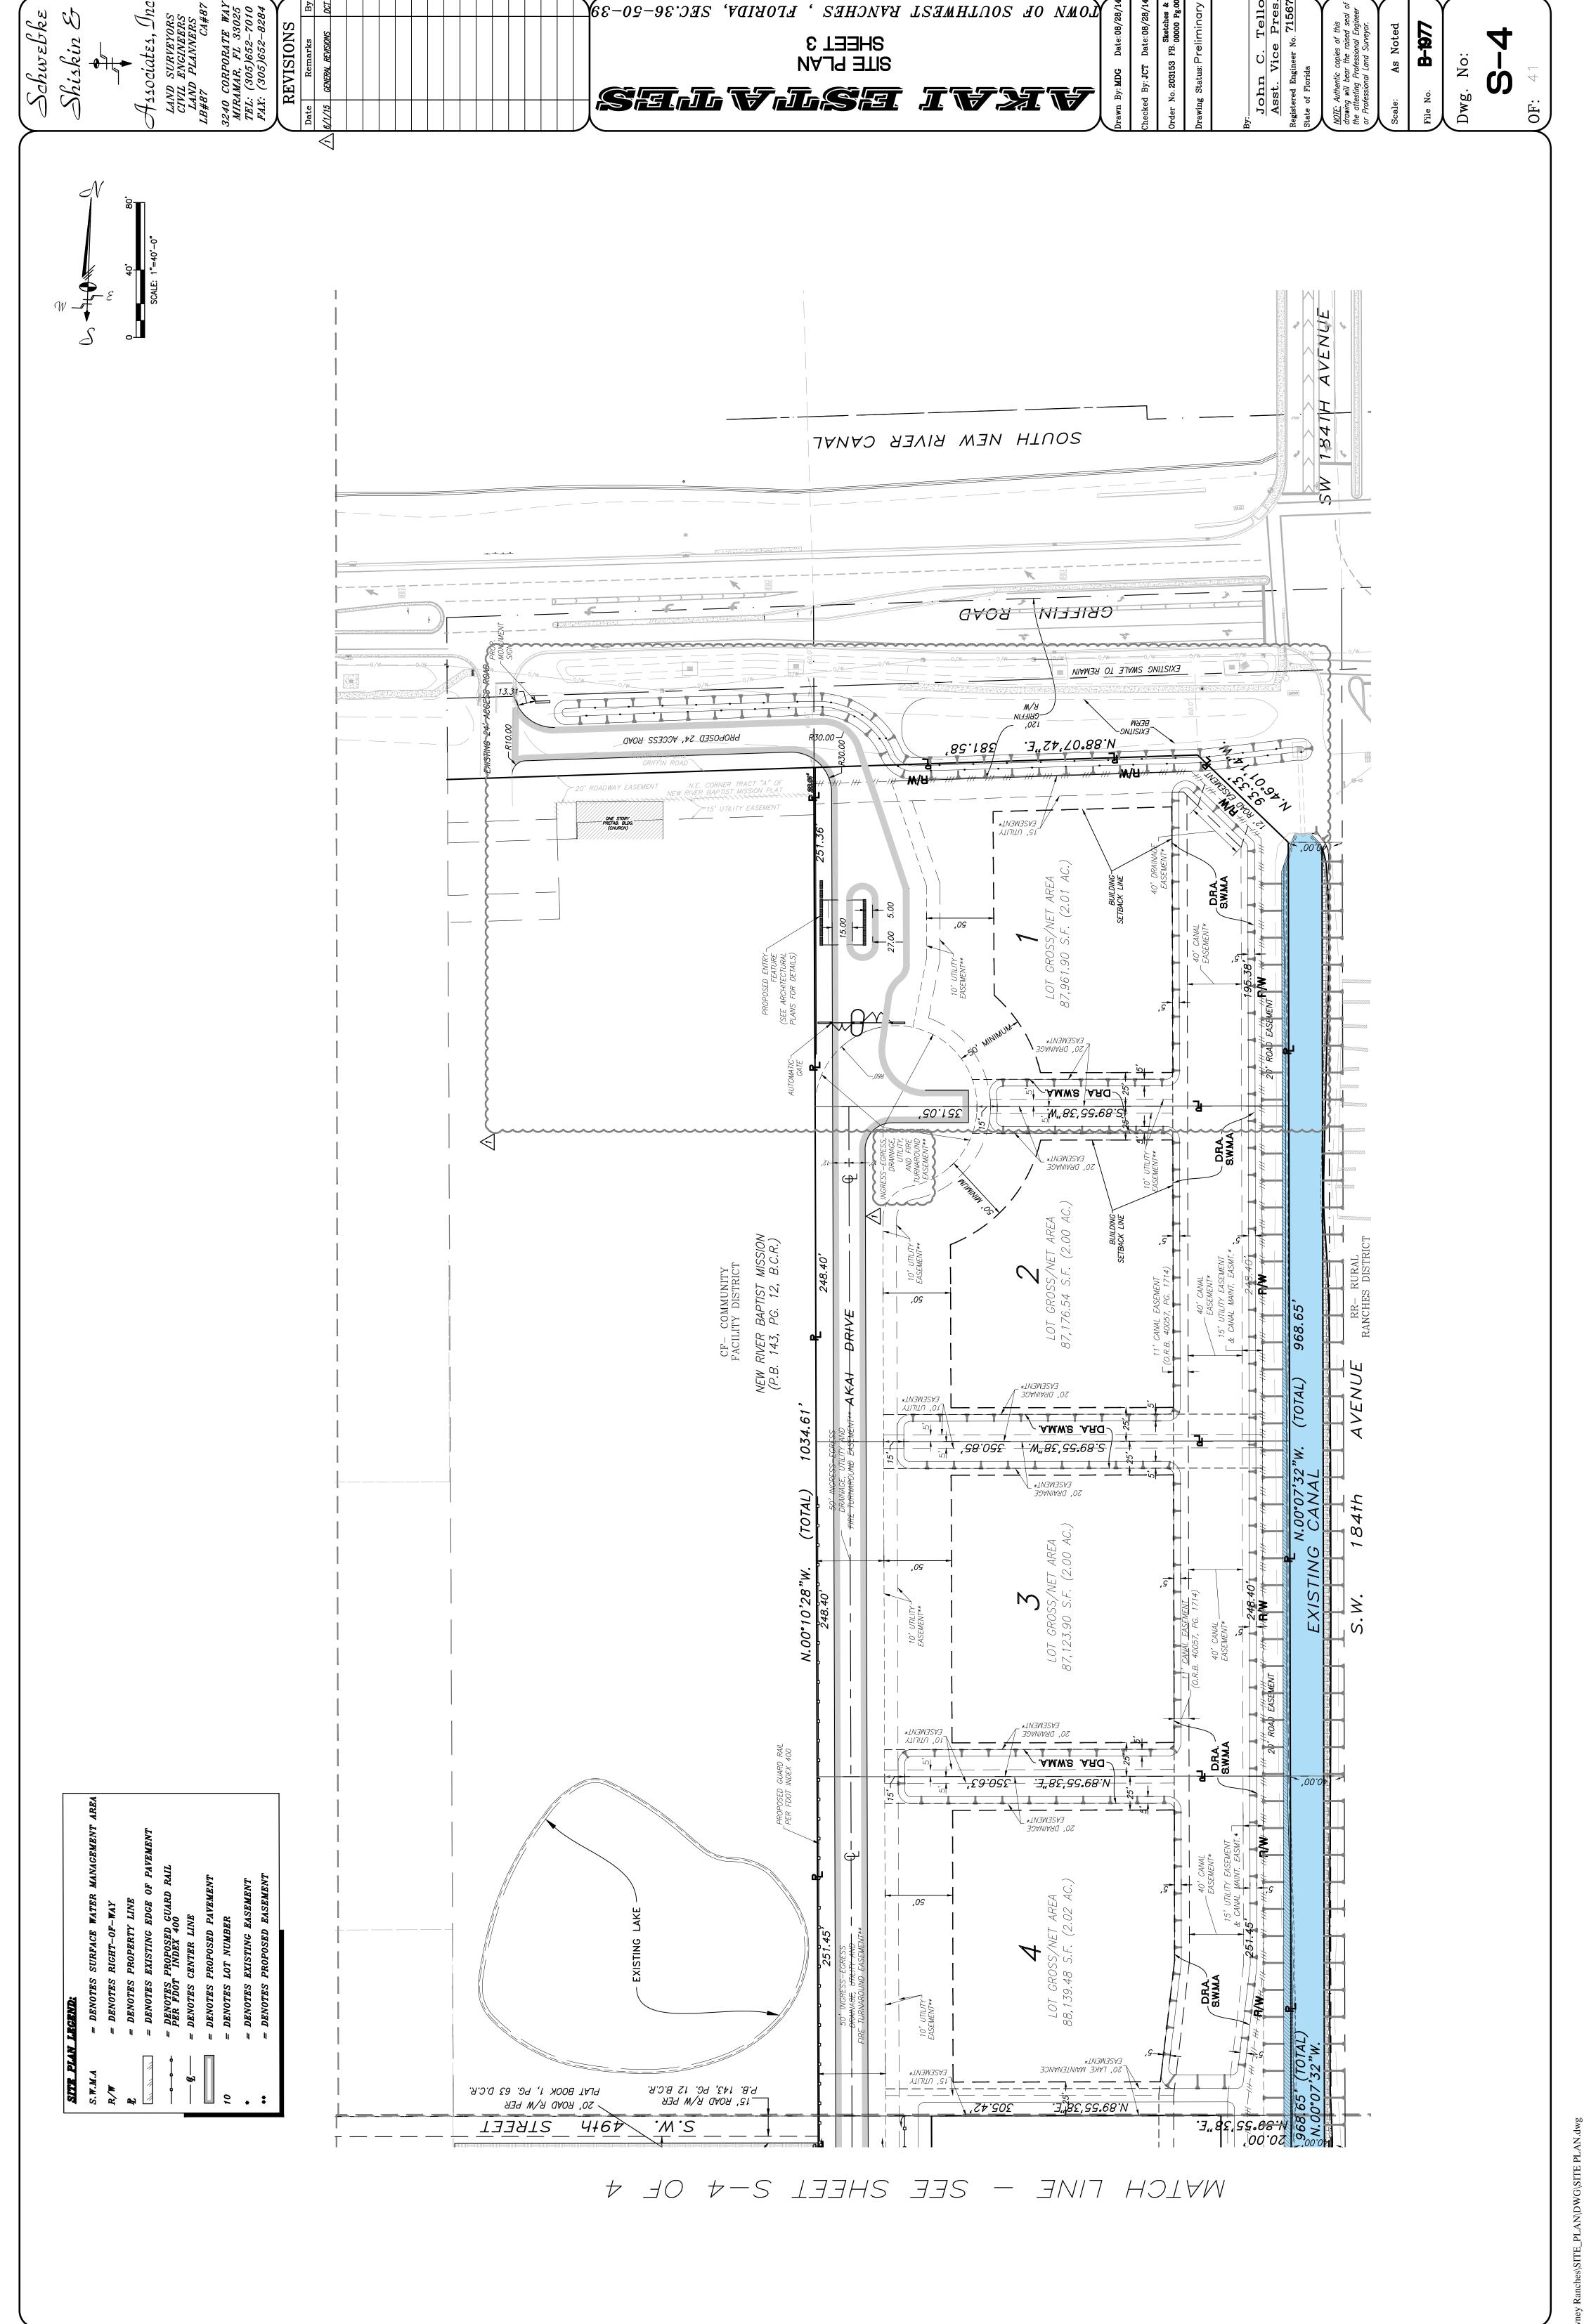

### **Background**

The applicant is requesting approval of the Akai Estates Site Plan to develop 16 single-family homes on approximately 37 acres located at the southwest quadrant of Griffin Road and unimproved SW 184<sup>th</sup> Avenue.

### **BACKGROUND AND ANALYSIS**

The applicant is requesting approval of a site plan to develop 16 single-family homes on approximately 37 acres located at the southwest quadrant of Griffin Road and unimproved SW 184<sup>th</sup> Avenue and legally described as the Tara Plat, which was recorded in 1997 in Plat Book 162, Page 20 of the Broward County Public Records ("Property"). The Property has a land use plan designation of Rural Ranch and is zoned A-2, Agricultural Estate District, which permits residential development at 1 unit per 2 net acres, or 1 unit per 2.5 gross acres. The platted lots are a minimum of 2.0 acres in area, but were platted before the Town restricted canals and "wet" drainage easements from counting toward required lot area. Accordingly, the existing platted lots are nonconforming with respect to minimum required lot area.

The Town approved the Downey Equestrian Ranches Site Plan in 2005. At that time, the site plan mirrored the plat, and provided for Lots 1 through 4 to directly access SW 184<sup>th</sup> Avenue, which was to be constructed by the developer to the point of intersection with the entrance street that would serve Lots 5 through 16. As part of the 184<sup>th</sup> Avenue construction, the developer was required to relocate the existing 184<sup>th</sup> Avenue Canal approximately 40 feet to the west. The Downey Equestrian Ranches Site Plan expired due to lack of construction.

A new developer, Akai Estates, LLC acquired the Property in early 2014 and initiated the site plan approval process about a year later. While developing construction plans for SW 184<sup>th</sup> Avenue, it became apparent that the road could not be constructed in proper alignment with Bonaventure Boulevard without right-of-way from R R Garden Center located at the southeast corner of Griffin Road and unimproved SW 184<sup>th</sup> Avenue. By August, 2015 the Town, developer and Broward County agreed on a solution to provide temporary access to the community from Griffin Road until such time as the county obtains the needed right-of-way and constructs SW 184<sup>th</sup> Avenue to the platted community entrance street (Plat Amendment Application No. DE-19-15). The temporary access involves a frontage street parallel to, and within the Griffin Road Right-of-Way, and a northerly extension of the platted north-south street internal to the subdivision (Akai Drive) to connect with the temporary frontage road. The frontage road will connect to the church driveway about 225 feet west

of the Property, and would have a pass-through gate that would open and close automatically for all inbound and outbound vehicles. The Broward County Highway Construction and Engineering Division will be the agency responsible for approving the frontage road alignment, geometry and design. The extension of Akai Drive will be fully contained within an existing "wet" drainage easement that is to be vacated (see discussion below), resulting in no net change to the area of Lots 1 through 4.

A multi-use recreation trail will traverse the plat, connecting the unimproved SW 49<sup>th</sup> Street right-of-way to the west to the 184<sup>th</sup> Avenue right-of-way to the east, partially within the future community entrance from SW 184<sup>th</sup> Avenue between Lot 5 and the east lake.

A community entrance sign is proposed within the Griffin Road Right-of-Way, and is subject to county permitting. The sign complies with the ULDC. A contemporary entrance feature 16 feet in height is proposed within the temporary ingress/egress easement in Lot 1. The entry feature is similar to a consists of two wall-like structures on either side of the inbound lane connected on the top by beams over the inbound lane.