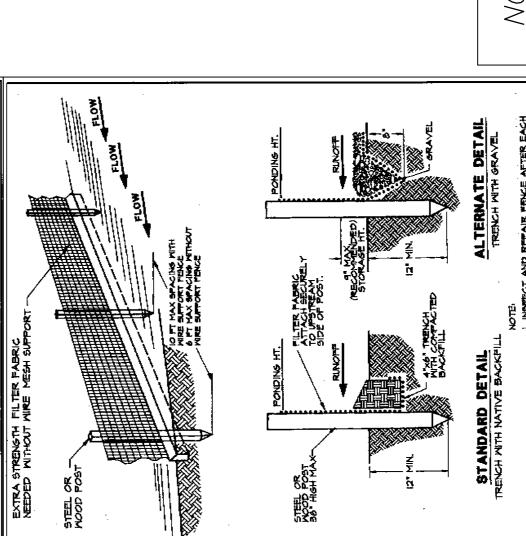

# FLOATING TURBIDITY BARRIER

Construction Specifications

orange are e a bright color (yellow or "international" or will attract the attention of nearby boaters. 1. Barriers should be recommended) that w

2. The curtain fabric must meet the minimum requirements noted in Table 3.27—A.

3. Seams in the fabric shall be either vulcanized welded or sewn, and shall develop the full strength of the fabric.

4. Floatation devices shall be flexible, buoyant units contained in an individual floatation sleeve or collar attached to the curtain. Buoyancy provided by the floatation units shall be sufficient to support the weight of the curtain and maintain a freeboard of at least 3 inches (8 cm) above the water surface lei (See Plate 4.45c)

5. Load lines must be fabricated into the bottom of all floating turbidity curtains. Type II and Type III must have load lines also fabricated into the top of the fabric. The top load line shall consist of woven webbing or vinyl—sheathed steel cable and shall have a break strength in excess of 10,000 pounds (4.5 t). The supplemental (bottom) load—line shall consist of a chain incorporated into the bottom hem of the curtain of sufficient weight to serve as ballast to hold the curtain in a vertical position. Additional anchorage shall be provided as necessary. The load lines shall have suitable connecting devices which develop the full breaking strength for connecting to load lines in adjacent sections (See Plates 4.45a and 4.45b which portray this orientation).

6. External anchors may consist of  $2 \times 4$  inch  $(5 \times 10 \text{ cm})$  or 2-1/2 inch (6 cm) minimum diameter wooden stakes, or 1.33 pounds/linear foot (2 kg/m) steel posts when Type I installation is used; when Type II or Type III installations are used, bottom anchors should be used.

7. Bottom anchors must be sufficient to hold the curtain in the same position relative to the bottom of the watercourse without interfering with the action of the curtain. The anchor may dig into the bottom (grappling hook, plow or fluke-type) or may be weighted (mushroom type) and should be attached to a floating anchor buoy via an anchor line. The anchor line would then run from the buoy to the top load line of the curtain. When used with Type III installations, these lines must contain enough slack to allow the buoy and curtain to float freely with tidal changes without pulling the buoy or curtain down and must be checked regularly to make sure they do not become entangled with debris. As previously noted, anchor spacing will vary with current velocity and expected wind and wave action; manufacturer's recommendations should be followed. See orientation of external anchors and anchor buoys for tidal installation in Plate 4.45b.