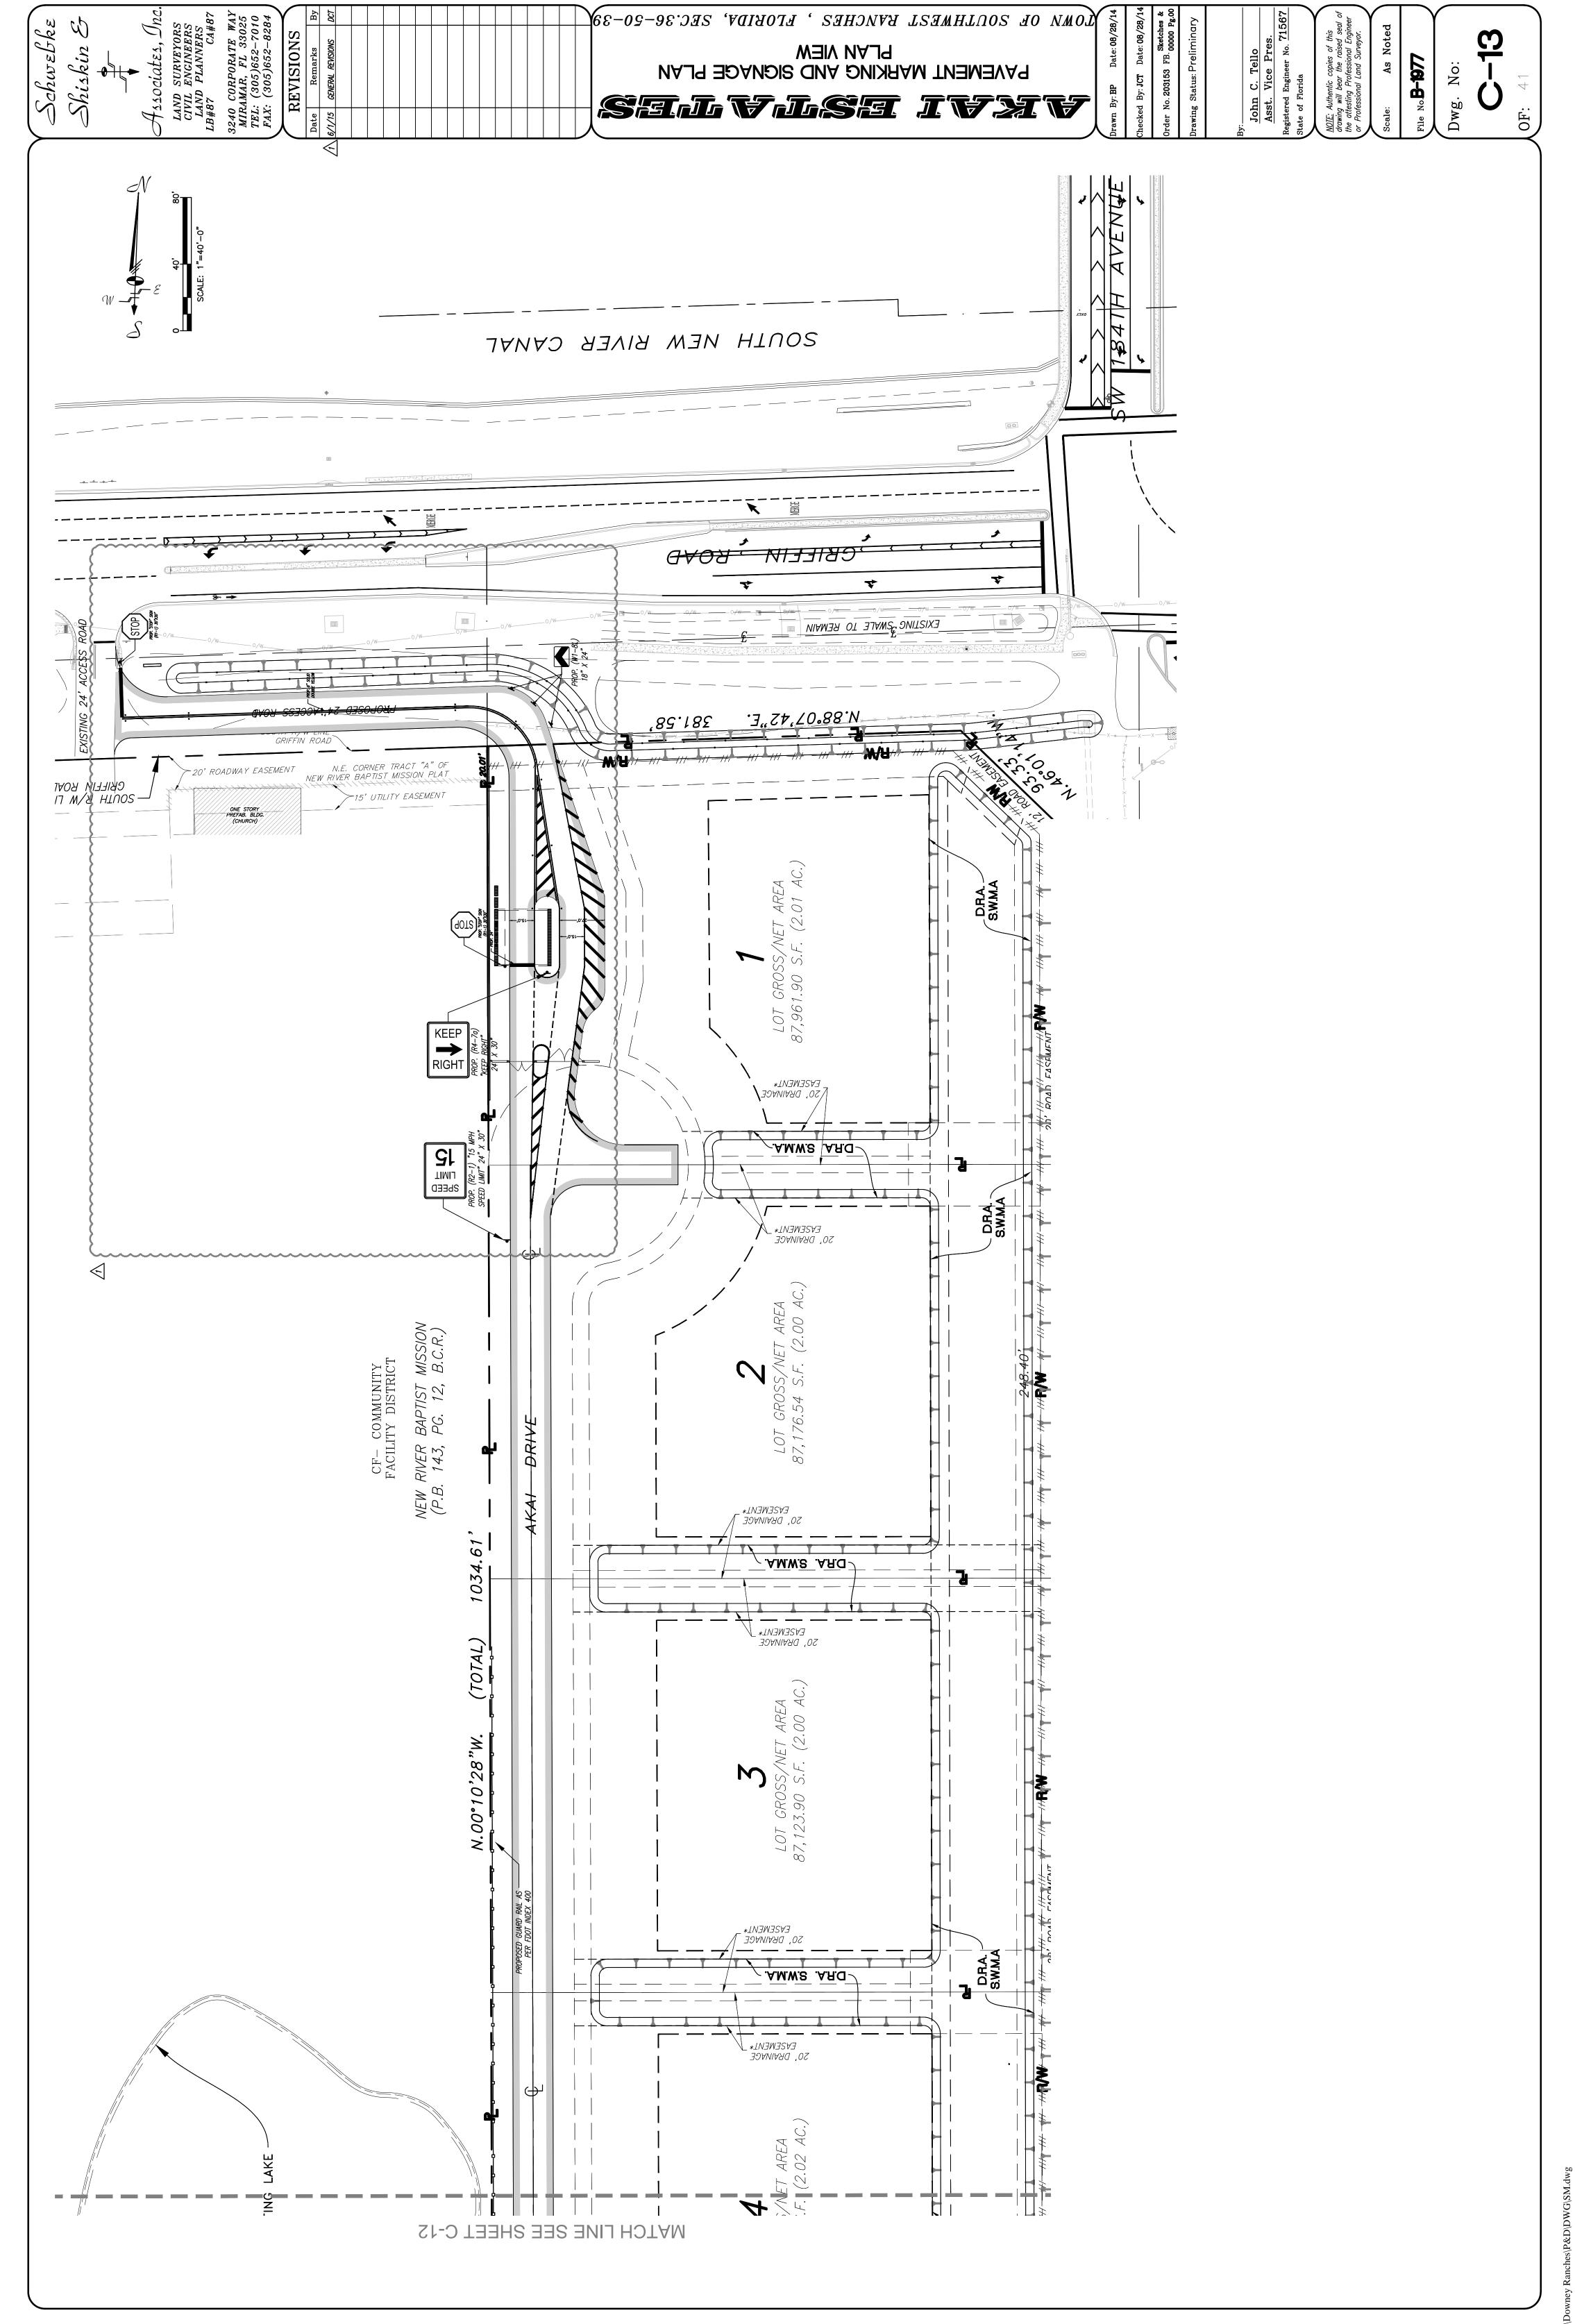

### **Background**

The applicant is requesting approval of the Akai Estates Site Plan to develop 16 single-family homes on approximately 37 acres located at the southwest quadrant of Griffin Road and unimproved SW 184<sup>th</sup> Avenue.

The Akai Estates Site Plan modifies the drainage and access configurations of the Tara Plat and prior Downey Equestrian Ranches Site Plan and proposes a new entrance feature, signage, landscaping, and a temporary automated gate.

A new developer, Akai Estates, LLC acquired the Property in early 2014 and initiated the site plan approval process about a year later. While developing construction plans for SW 184<sup>th</sup> Avenue, it became apparent that the road could not be constructed in proper alignment with Bonaventure Boulevard without right-of-way from R R Garden Center located at the southeast corner of Griffin Road and unimproved SW 184<sup>th</sup> Avenue. By August, 2015 the Town, developer and Broward County agreed on a solution to provide temporary access to the community from Griffin Road until such time as the county obtains the needed right-of-way and constructs SW 184<sup>th</sup> Avenue to the platted community entrance street (Plat Amendment Application No. DE-19-15). The temporary access involves a frontage street parallel to, and within the Griffin Road Right-of-Way, and a northerly extension of the platted north-south street internal to the subdivision (Akai Drive) to connect with the temporary frontage road. The frontage road will connect to the church driveway about 225 feet west

of the Property, and would have a pass-through gate that would open and close automatically for all inbound and outbound vehicles. The Broward County Highway Construction and Engineering Division will be the agency responsible for approving the frontage road alignment, geometry and design. The extension of Akai Drive will be fully contained within an existing "wet" drainage easement that is to be vacated (see discussion below), resulting in no net change to the area of Lots 1 through 4.

When SW 184<sup>th</sup> Avenue is eventually constructed, the future HOA will be responsible for removing the temporary frontage road and all other temporary improvements and restoring the right-of-way and area within Lot 1 to final landscaped condition. The HOA documents and separate agreement with the County require that these actions be completed within 90 days of the opening of SW 184<sup>th</sup> Avenue to traffic from Griffin Road. The developer has executed easement documents prepare by the Town Attorney's Office for temporary access to Griffin Road, the northerly extension of Akai Drive and a turnaround easement for the future cul-desac at the north end of the Property once access to Griffin Road is closed.