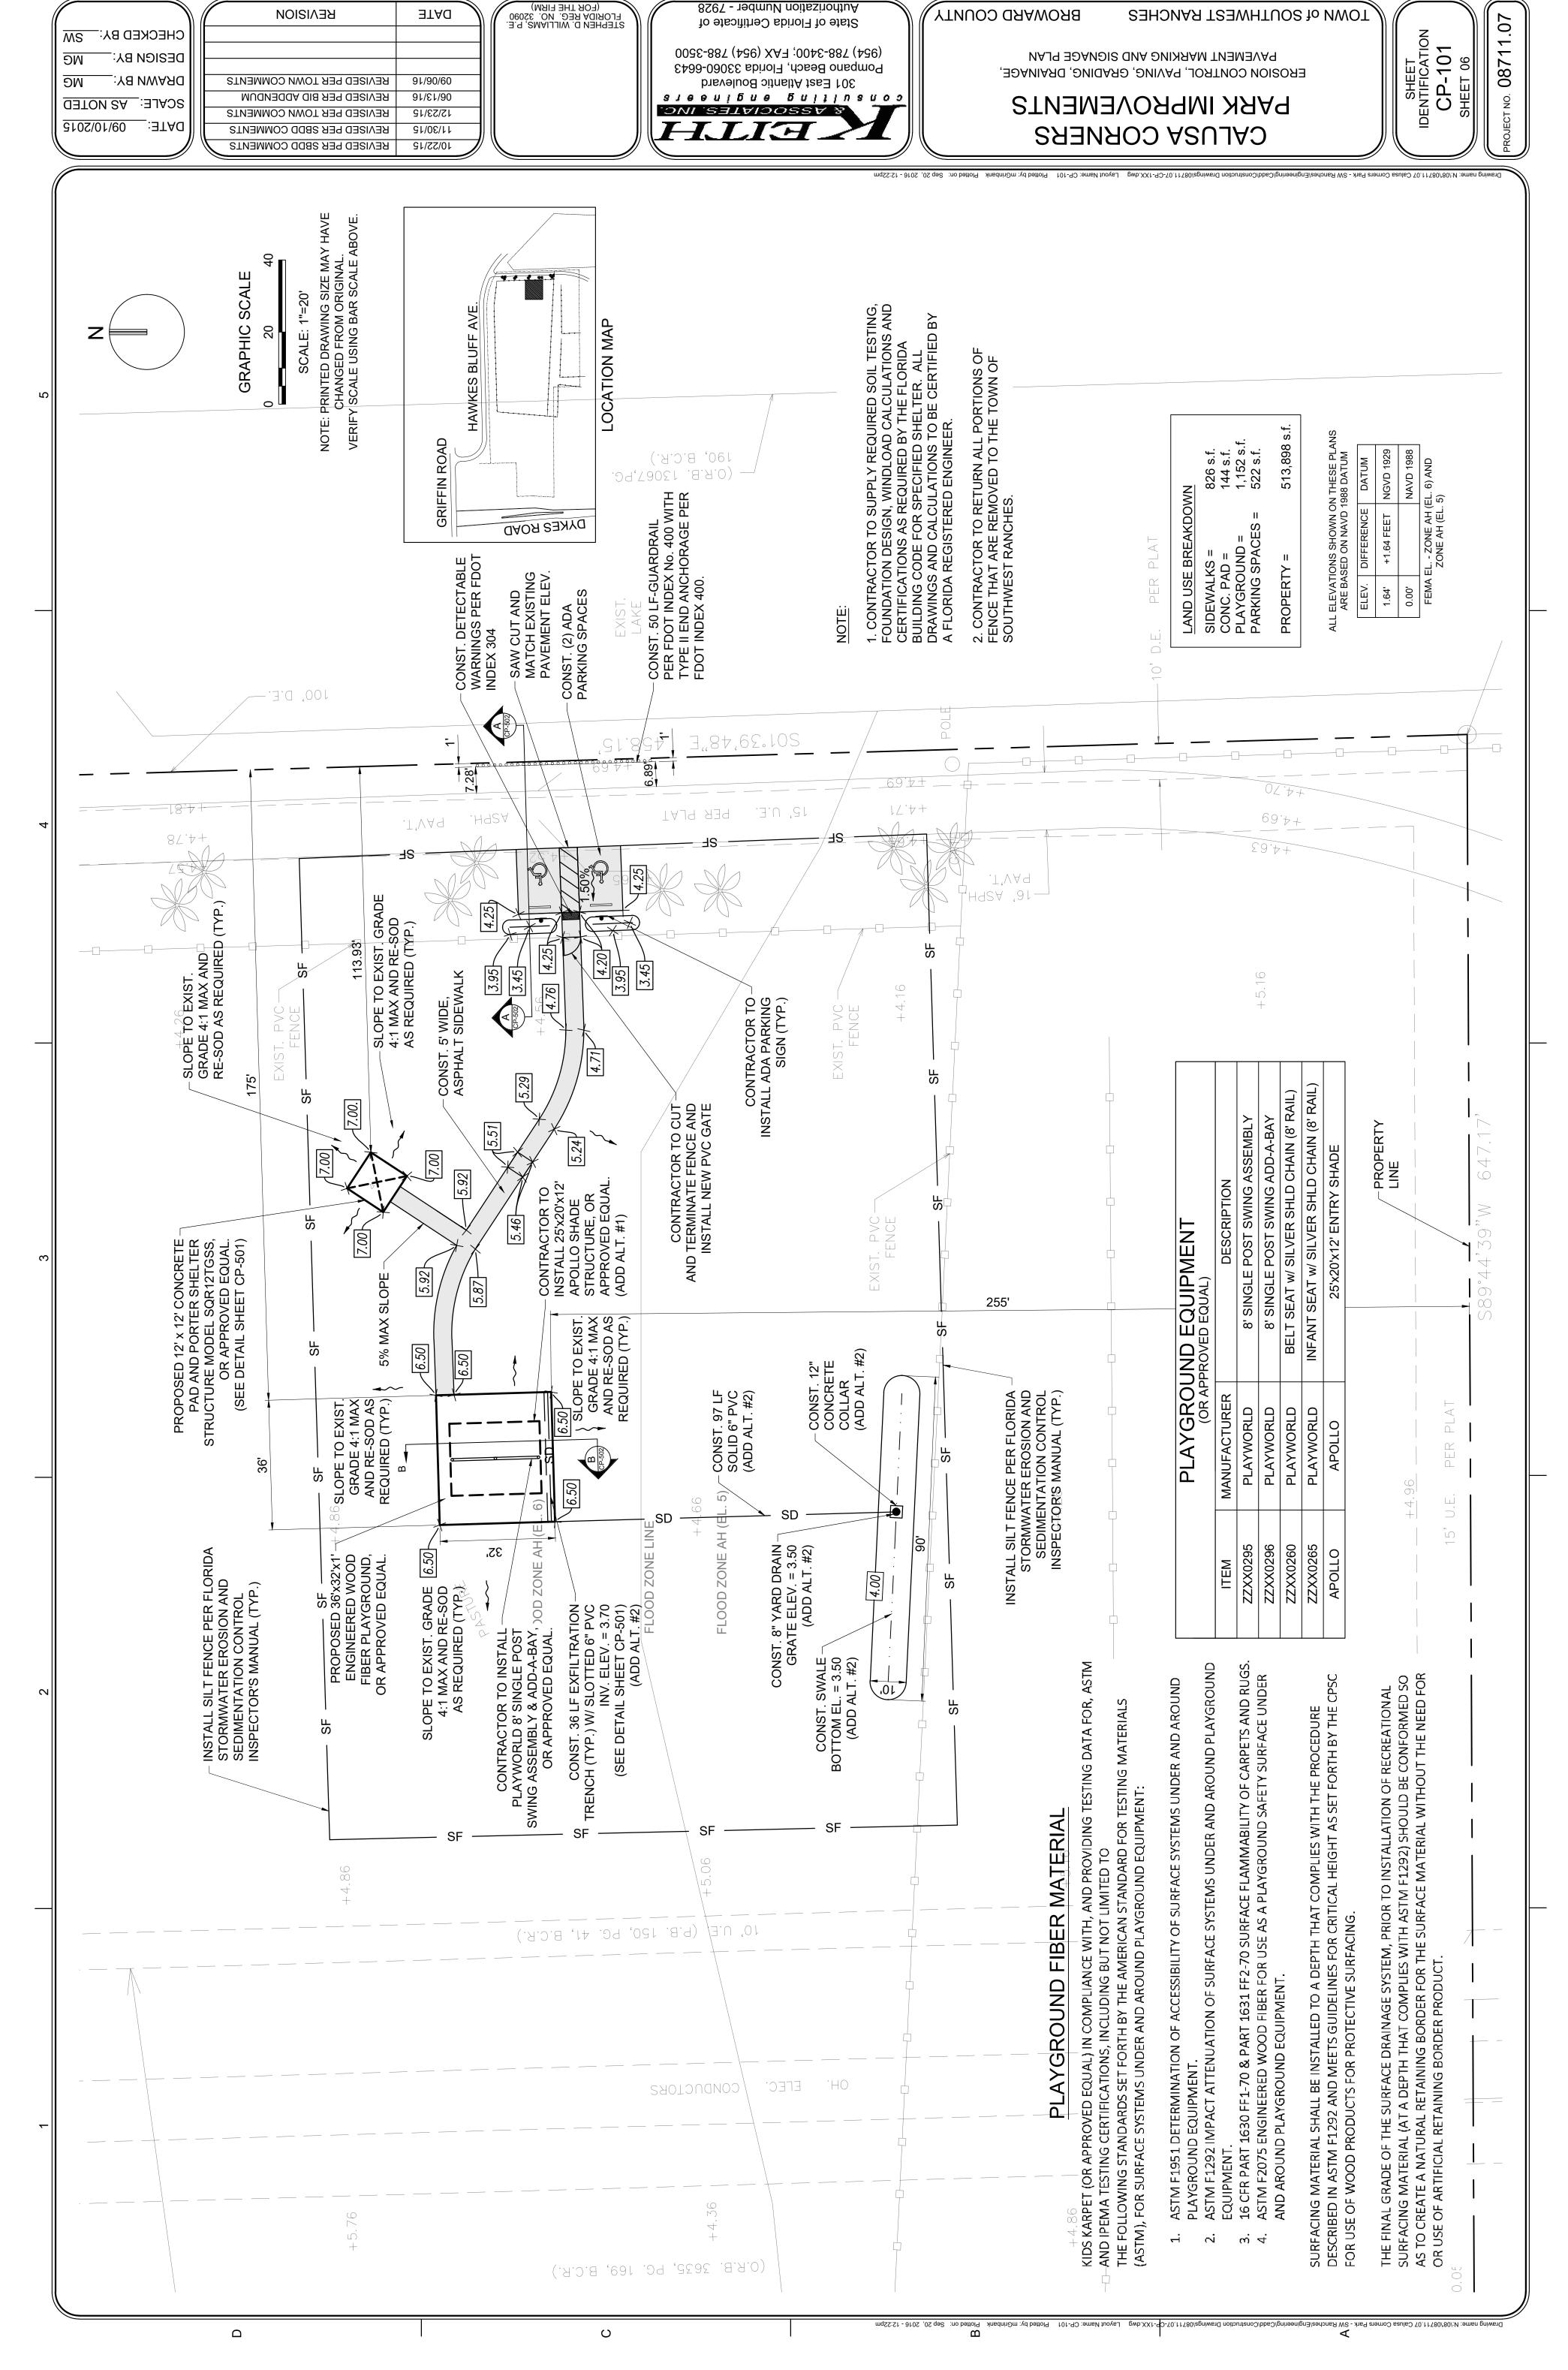

### Resolutions

- 15. A RESOLUTION OF THE TOWN COUNCIL OF THE TOWN OF SOUTHWEST RANCHES, FLORIDA, APPROVING AN AGREEMENT IN THE AMOUNT OF ONE HUNDRED FIVE THOUSAND ONE HUNDRED SIXTEEN DOLLARS AND TWENTY EIGHT CENTS (\$105,116.28) WITH FLORIDA CONSTRUCTION AND ENGINEERING INC. TO COMPLETE THE CALUSA CORNERS PARK IMPROVEMENTS; AUTHORIZING THE MAYOR, TOWN ADMINISTRATOR, AND TOWN ATTORNEY TO ENTER INTO AN AGREEMENT; AND PROVIDING AN EFFECTIVE DATE.
- 16. A RESOLUTION OF THE TOWN COUNCIL OF THE TOWN OF SOUTHWEST RANCHES, FLORIDA, APPROVING AN AGREEMENT IN THE