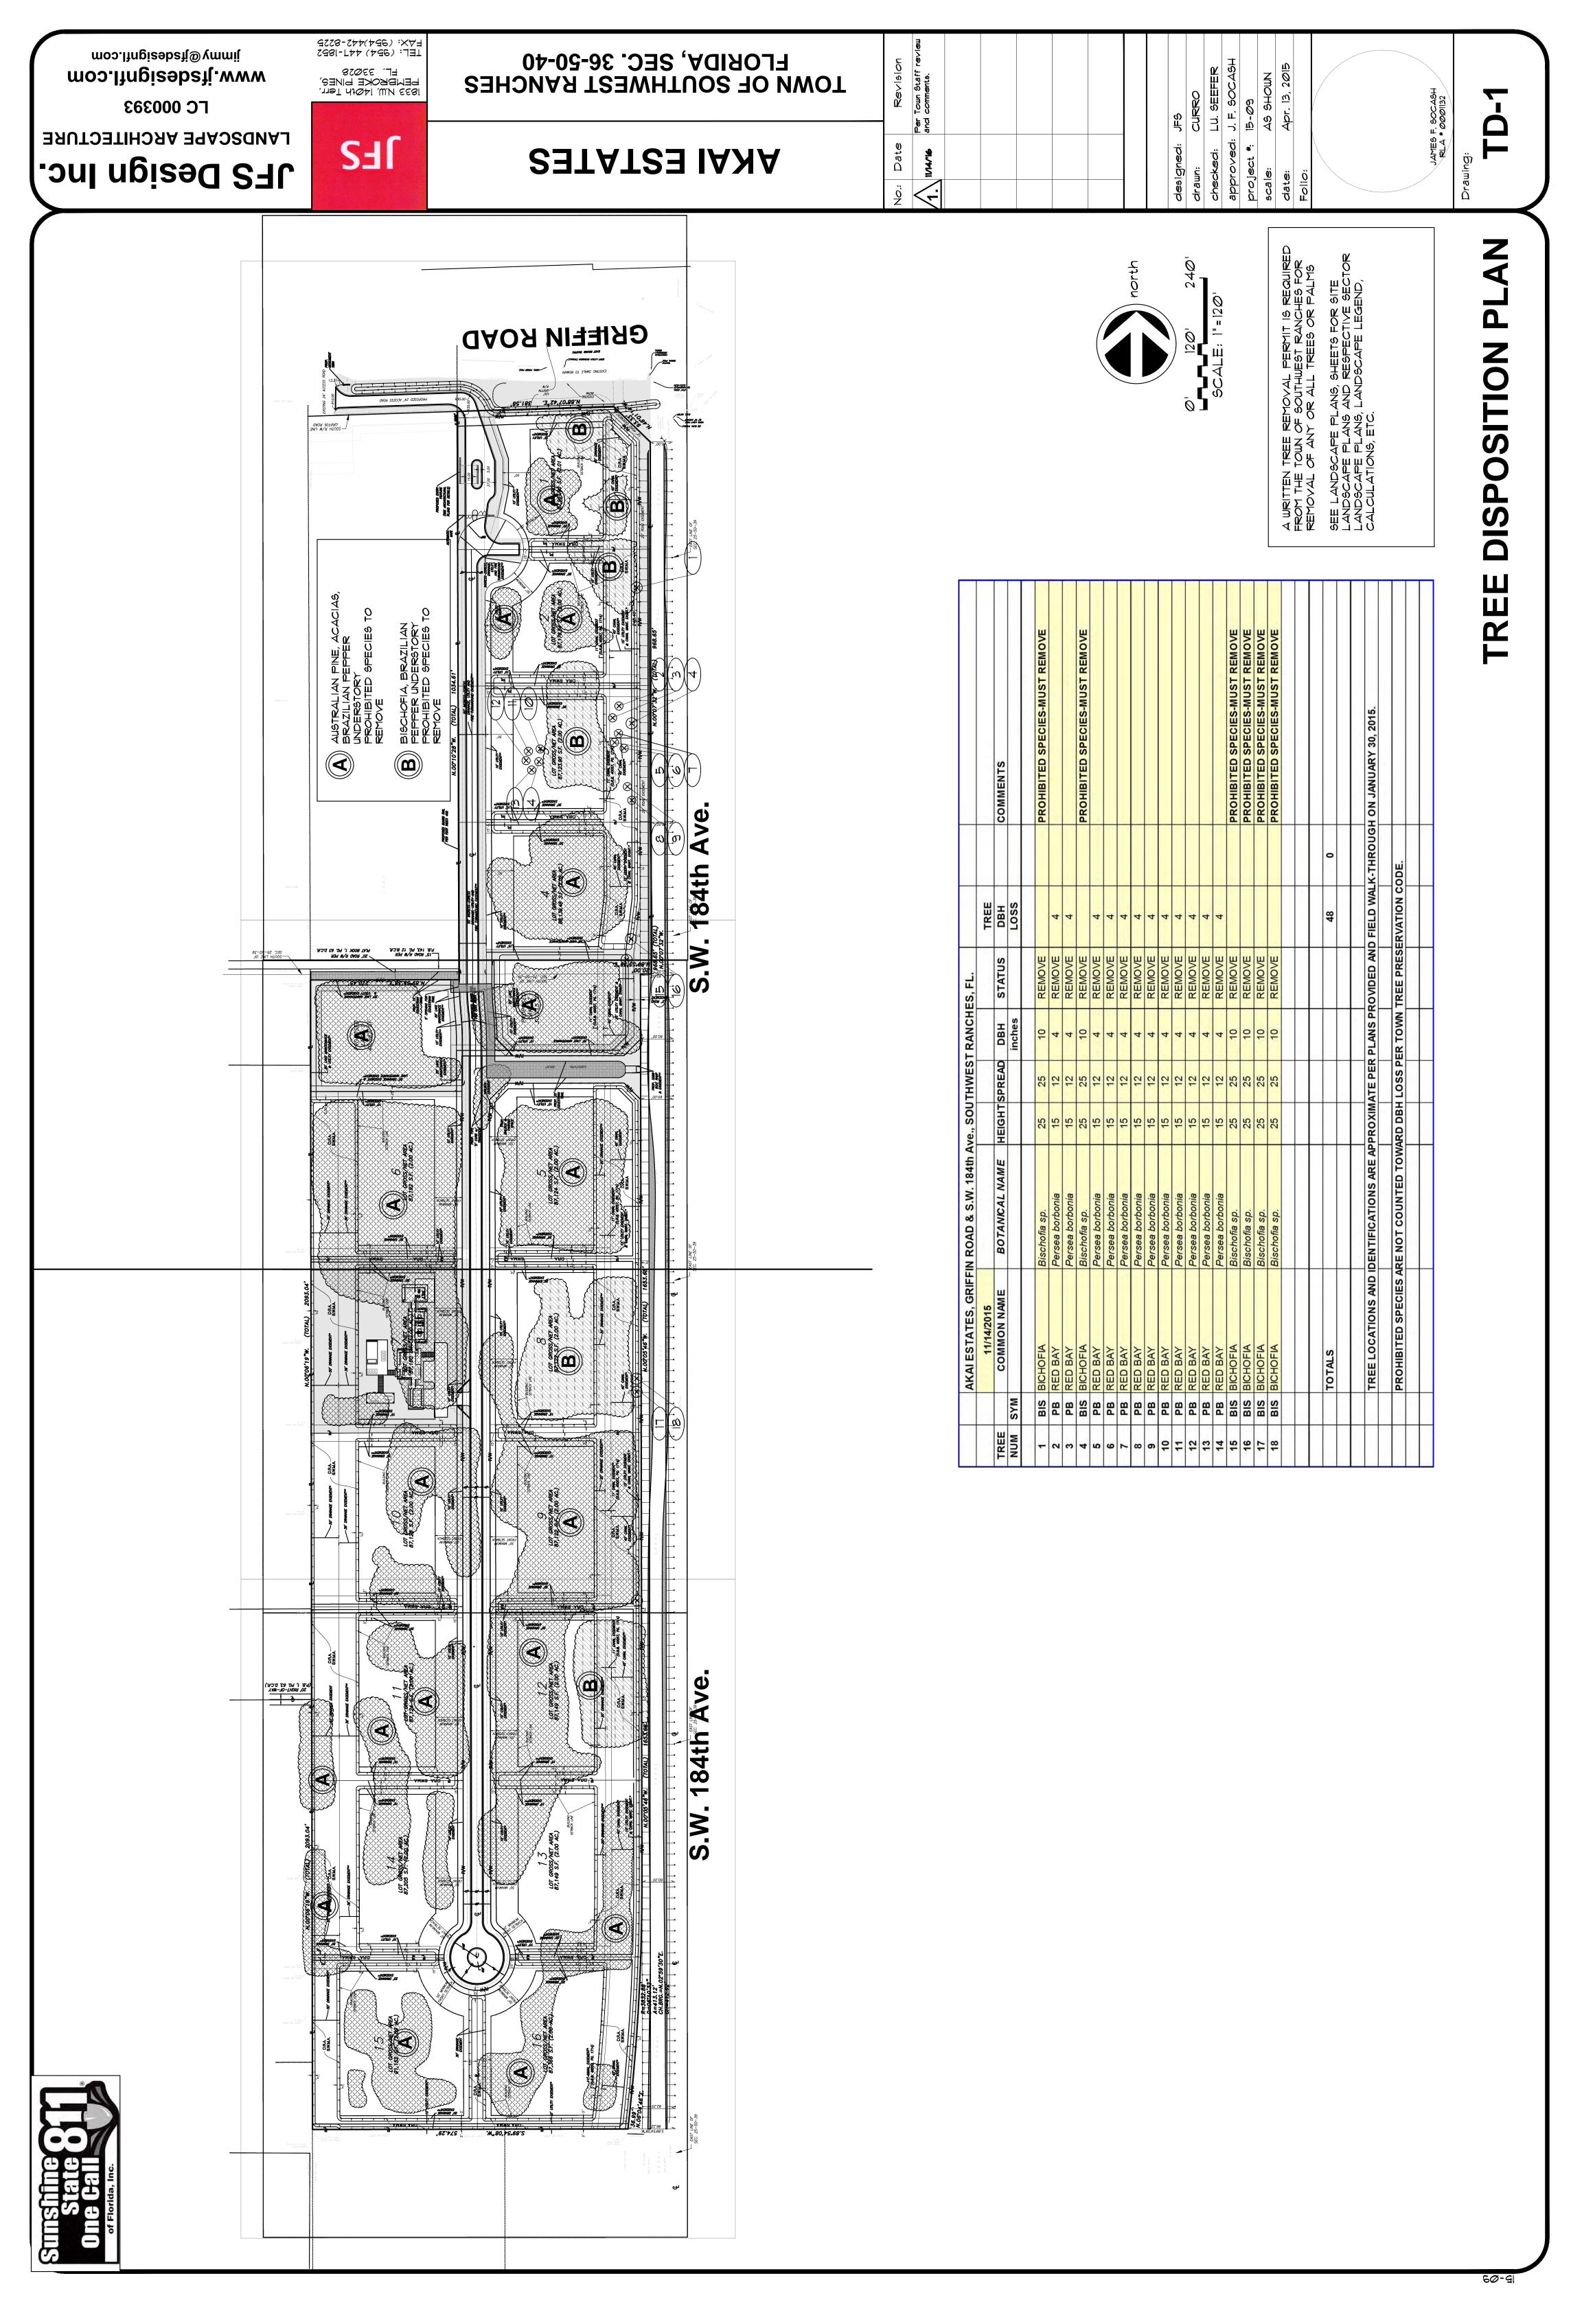

### 5. Akai Estates Site Plan SP-57-14

A RESOLUTION OF THE TOWN COUNCIL OF THE TOWN OF SOUTHWEST RANCHES, FLORIDA, APPROVING THE AKAI ESTATES SITE PLAN, APPLICATION NO. SP-57-14, TO CONSTRUCT SIXTEEN SINGLE FAMILY DWELLING UNITS WITHIN THE TARA PLAT LOCATED AT THE SOUTHWEST QUADRANT OF GRIFFIN ROAD AND UNIMPROVED SW 184TH AVENUE; AUTHORIZING THE MAYOR, TOWN ADMINISTRATOR AND TOWN ATTORNEY TO EXECUTE ANY AND ALL DOCUMENTS NECESSARY TO EFFECTUATE THE INTENT OF THIS RESOLUTION; AND PROVIDING FOR AN EFFECTIVE DATE.

### **Background**

The applicant is requesting approval of the Akai Estates Site Plan to develop 16 single-family homes on approximately 37 acres located at the southwest quadrant of Griffin Road and unimproved SW 184<sup>th</sup> Avenue.

The Akai Estates Site Plan modifies the drainage and access configurations of the Tara Plat and prior Downey Equestrian Ranches Site Plan and proposes a new entrance feature, signage, landscaping, and a temporary automated gate.

### **BACKGROUND AND ANALYSIS**

The applicant is requesting approval of a site plan to develop 16 single-family homes on approximately 37 acres located at the southwest quadrant of Griffin Road and unimproved SW 184<sup>th</sup> Avenue and legally described as the Tara Plat, which was recorded in 1997 in Plat Book 162, Page 20 of the Broward County Public Records ("Property"). The Property has a land use plan designation of Rural Ranch and is zoned A-2, Agricultural Estate District, which permits residential development at 1 unit per 2 net acres, or 1 unit per 2.5 gross acres. The platted lots are a minimum of 2.0 acres in area, but were platted before the Town restricted canals and "wet" drainage easements from counting toward required lot area. Accordingly, the existing platted lots are nonconforming with respect to minimum required lot area.

A multi-use recreation trail will traverse the plat, connecting the unimproved SW 49<sup>th</sup> Street right-of-way to the west to the 184<sup>th</sup> Avenue right-of-way to the east, partially within the future community entrance from SW 184<sup>th</sup> Avenue between Lot 5 and the east lake.

A community entrance sign is proposed within the Griffin Road Right-of-Way, and is subject to county permitting. The sign complies with the ULDC. A contemporary entrance feature 16 feet in height is proposed within the temporary ingress/egress easement in Lot 1. The entry feature is similar to a consists of two wall-like structures on either side of the inbound lane connected on the top by beams over the inbound lane.