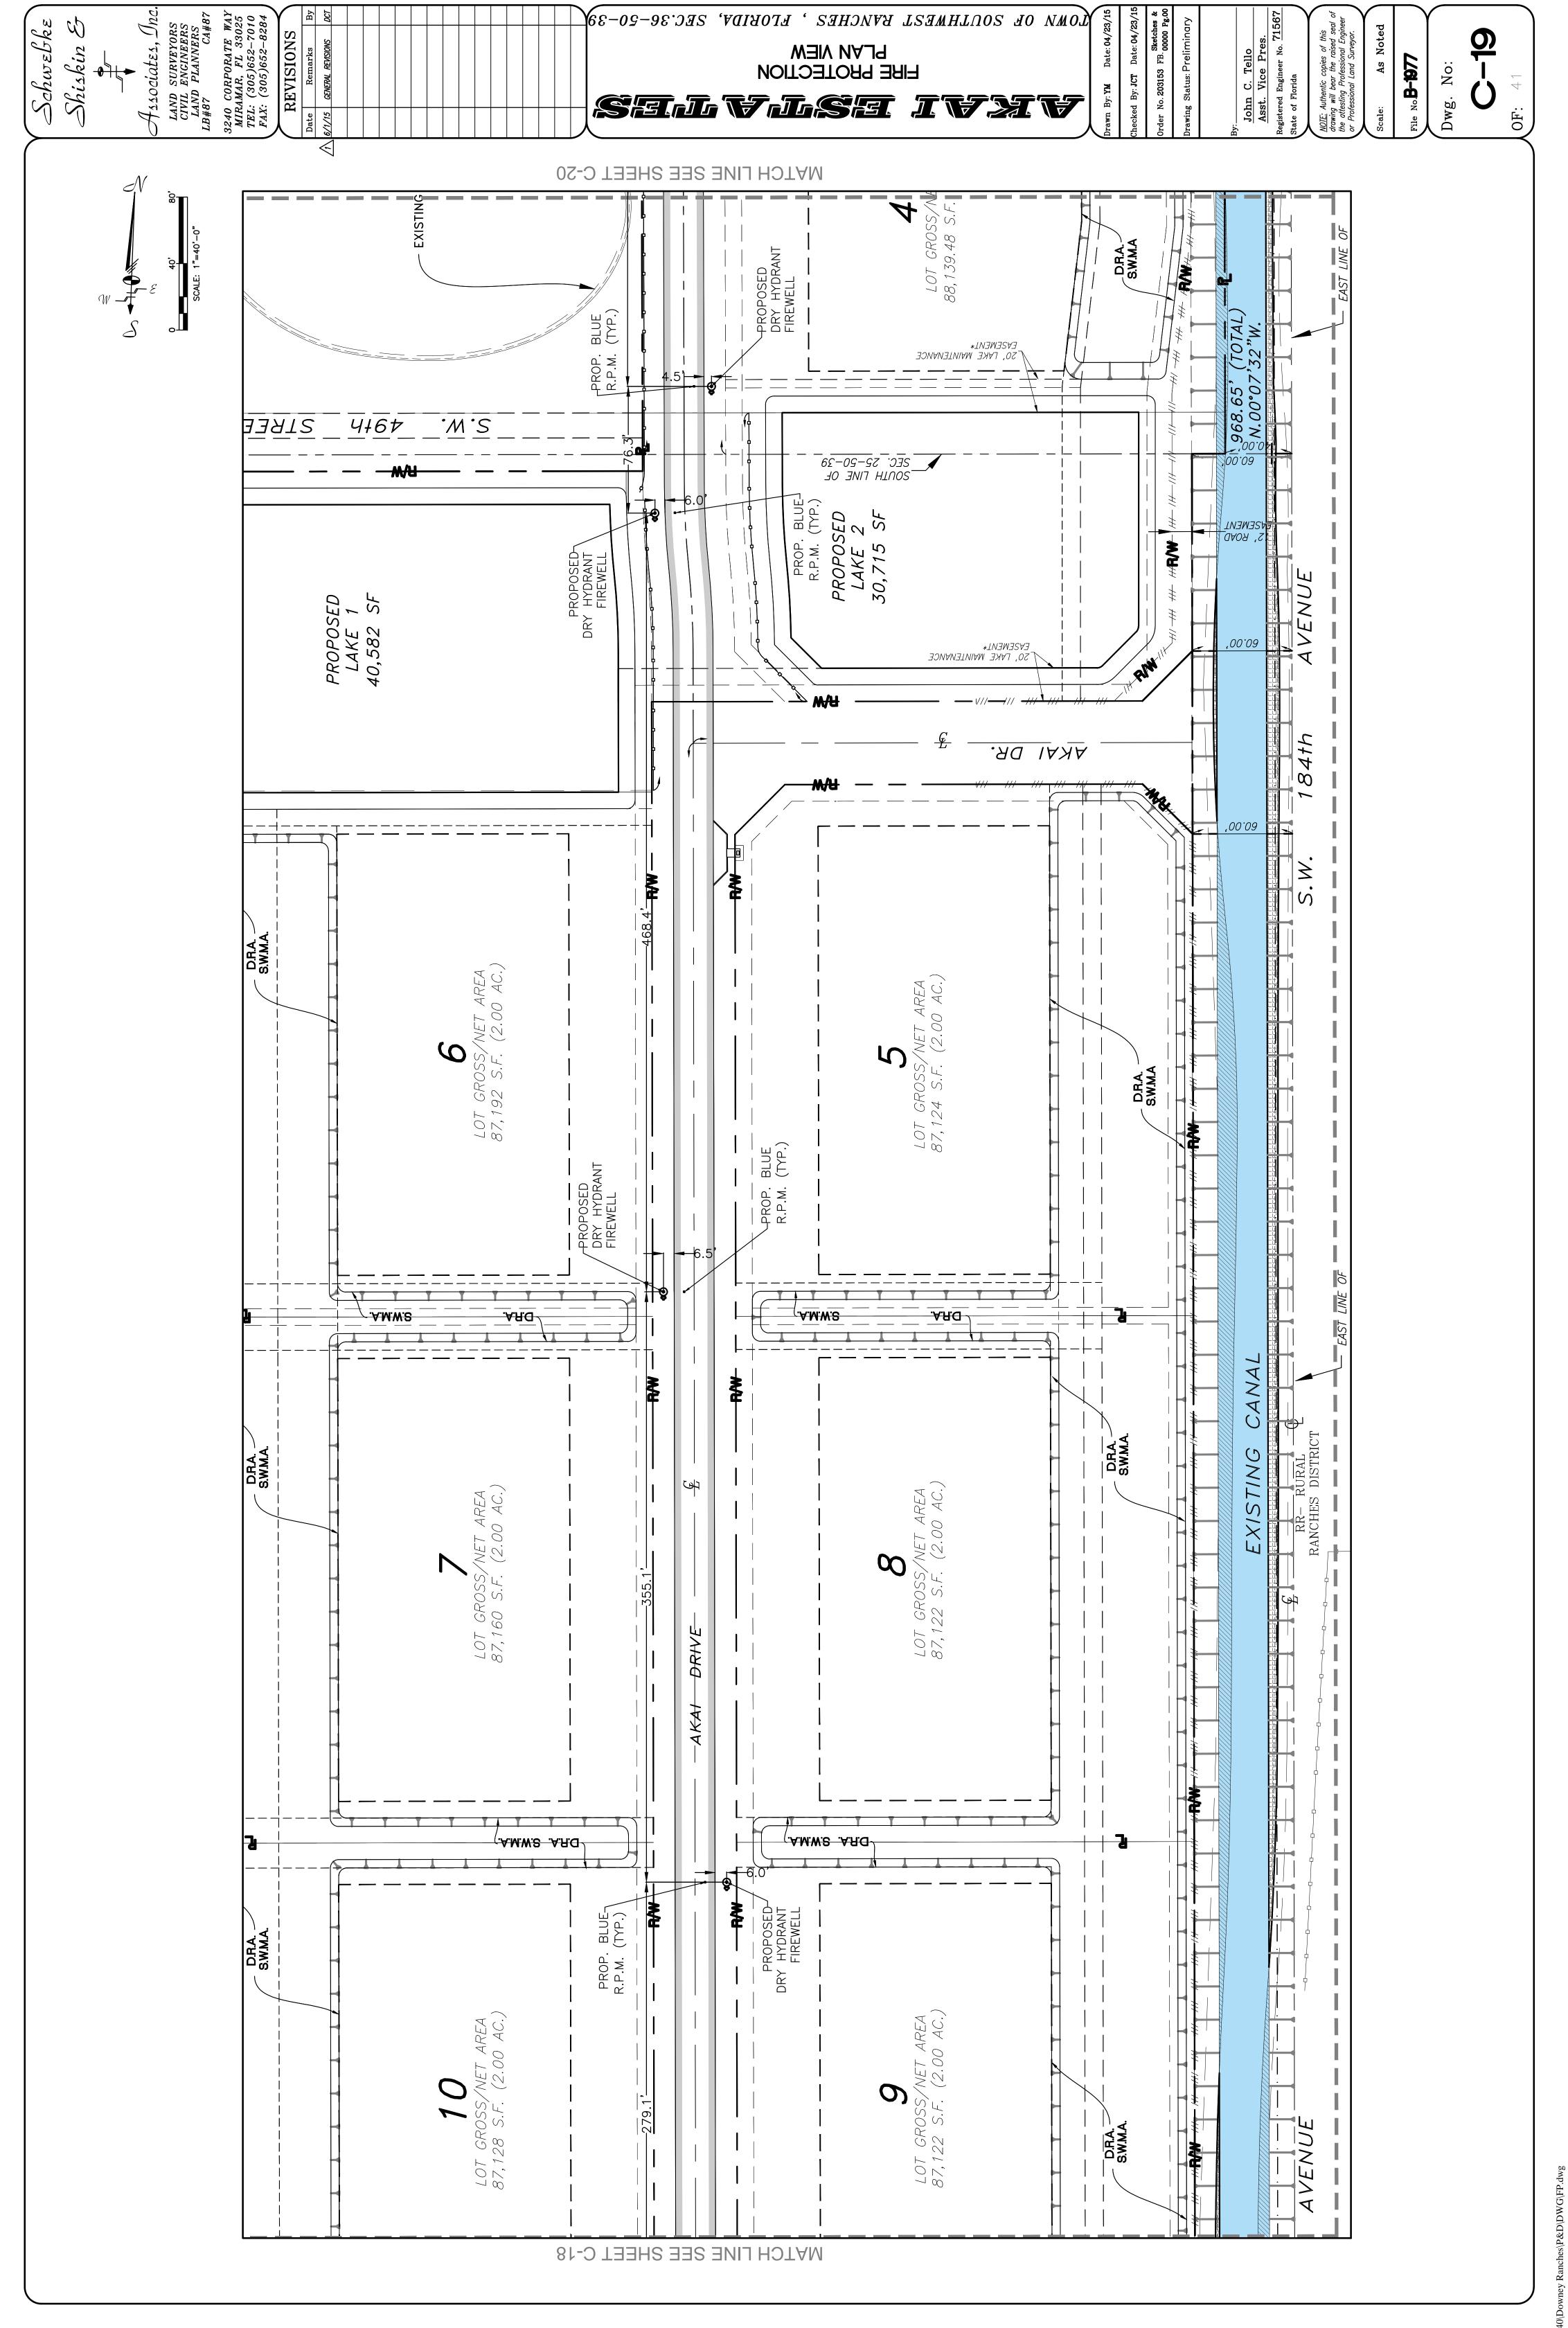

### **Background**

The applicant is requesting approval of the Akai Estates Site Plan to develop 16 single-family homes on approximately 37 acres located at the southwest quadrant of Griffin Road and unimproved SW 184<sup>th</sup> Avenue.

### **BACKGROUND AND ANALYSIS**

The applicant is requesting approval of a site plan to develop 16 single-family homes on approximately 37 acres located at the southwest quadrant of Griffin Road and unimproved SW 184<sup>th</sup> Avenue and legally described as the Tara Plat, which was recorded in 1997 in Plat Book 162, Page 20 of the Broward County Public Records ("Property"). The Property has a land use plan designation of Rural Ranch and is zoned A-2, Agricultural Estate District, which permits residential development at 1 unit per 2 net acres, or 1 unit per 2.5 gross acres. The platted lots are a minimum of 2.0 acres in area, but were platted before the Town restricted canals and "wet" drainage easements from counting toward required lot area. Accordingly, the existing platted lots are nonconforming with respect to minimum required lot area.

Part of the drainage improvements required by SBDD include deepening and widening the SW 184<sup>th</sup> Avenue Canal. The Property will drain into the canal and on-site lake (originally a single lake and now to be bifurcated by the northerly extension of Akai Drive to provide access to Lots 1 through 4). Drainage will be mostly via Surface Water Management Area swale conveyance, supplemented by drainage boxes and lot corners piped into the canal. SBDD has determined that the system's capacity and configuration will allow future connections from the west. SBDD requires all swale conveyance systems to be recertified every 5 years.