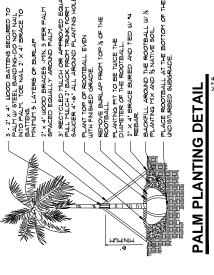

# FLOATING TURBIDITY BARRIER

Construction Specifications

orange are e a bright color (yellow or "international" or will attract the attention of nearby boaters. 1. Barriers should be recommended) that w

2. The curtain fabric must meet the minimum requirements noted in Table 3.27—A.

3. Seams in the fabric shall be either vulcanized welded or sewn, and shall develop the full strength of the fabric.

4. Floatation devices shall be flexible, buoyant units contained in an individual floatation sleeve or collar attached to the curtain. Buoyancy provided by the floatation units shall be sufficient to support the weight of the curtain and maintain a freeboard of at least 3 inches (8 cm) above the water surface lei (See Plate 4.45c)

5. Load lines must be fabricated into the bottom of all floating turbidity curtains. Type II and Type III must have load lines also fabricated into the top of the fabric. The top load line shall consist of woven webbing or vinyl—sheathed steel cable and shall have a break strength in excess of 10,000 pounds (4.5 t). The supplemental (bottom) load—line shall consist of a chain incorporated into the bottom hem of the curtain of sufficient weight to serve as ballast to hold the curtain in a vertical position. Additional anchorage shall be provided as necessary. The load lines shall have suitable connecting devices which develop the full breaking strength for connecting to load lines in adjacent sections (See Plates 4.45a and 4.45b which portray this orientation).

6. External anchors may consist of  $2 \times 4$  inch  $(5 \times 10 \text{ cm})$  or 2-1/2 inch (6 cm) minimum diameter wooden stakes, or 1.33 pounds/linear foot (2 kg/m) steel posts when Type I installation is used; when Type II or Type III installations are used, bottom anchors should be used.

7. Bottom anchors must be sufficient to hold the curtain in the same position relative to the bottom of the watercourse without interfering with the action of the curtain. The anchor may dig into the bottom (grappling hook, plow or fluke-type) or may be weighted (mushroom type) and should be attached to a floating anchor buoy via an anchor line. The anchor line would then run from the buoy to the top load line of the curtain. When used with Type III installations, these lines must contain enough slack to allow the buoy and curtain to float freely with tidal changes without pulling the buoy or curtain down and must be checked regularly to make sure they do not become entangled with debris. As previously noted, anchor spacing will vary with current velocity and expected wind and wave action; manufacturer's recommendations should be followed. See orientation of external anchors and anchor buoys for tidal installation in Plate 4.45b.