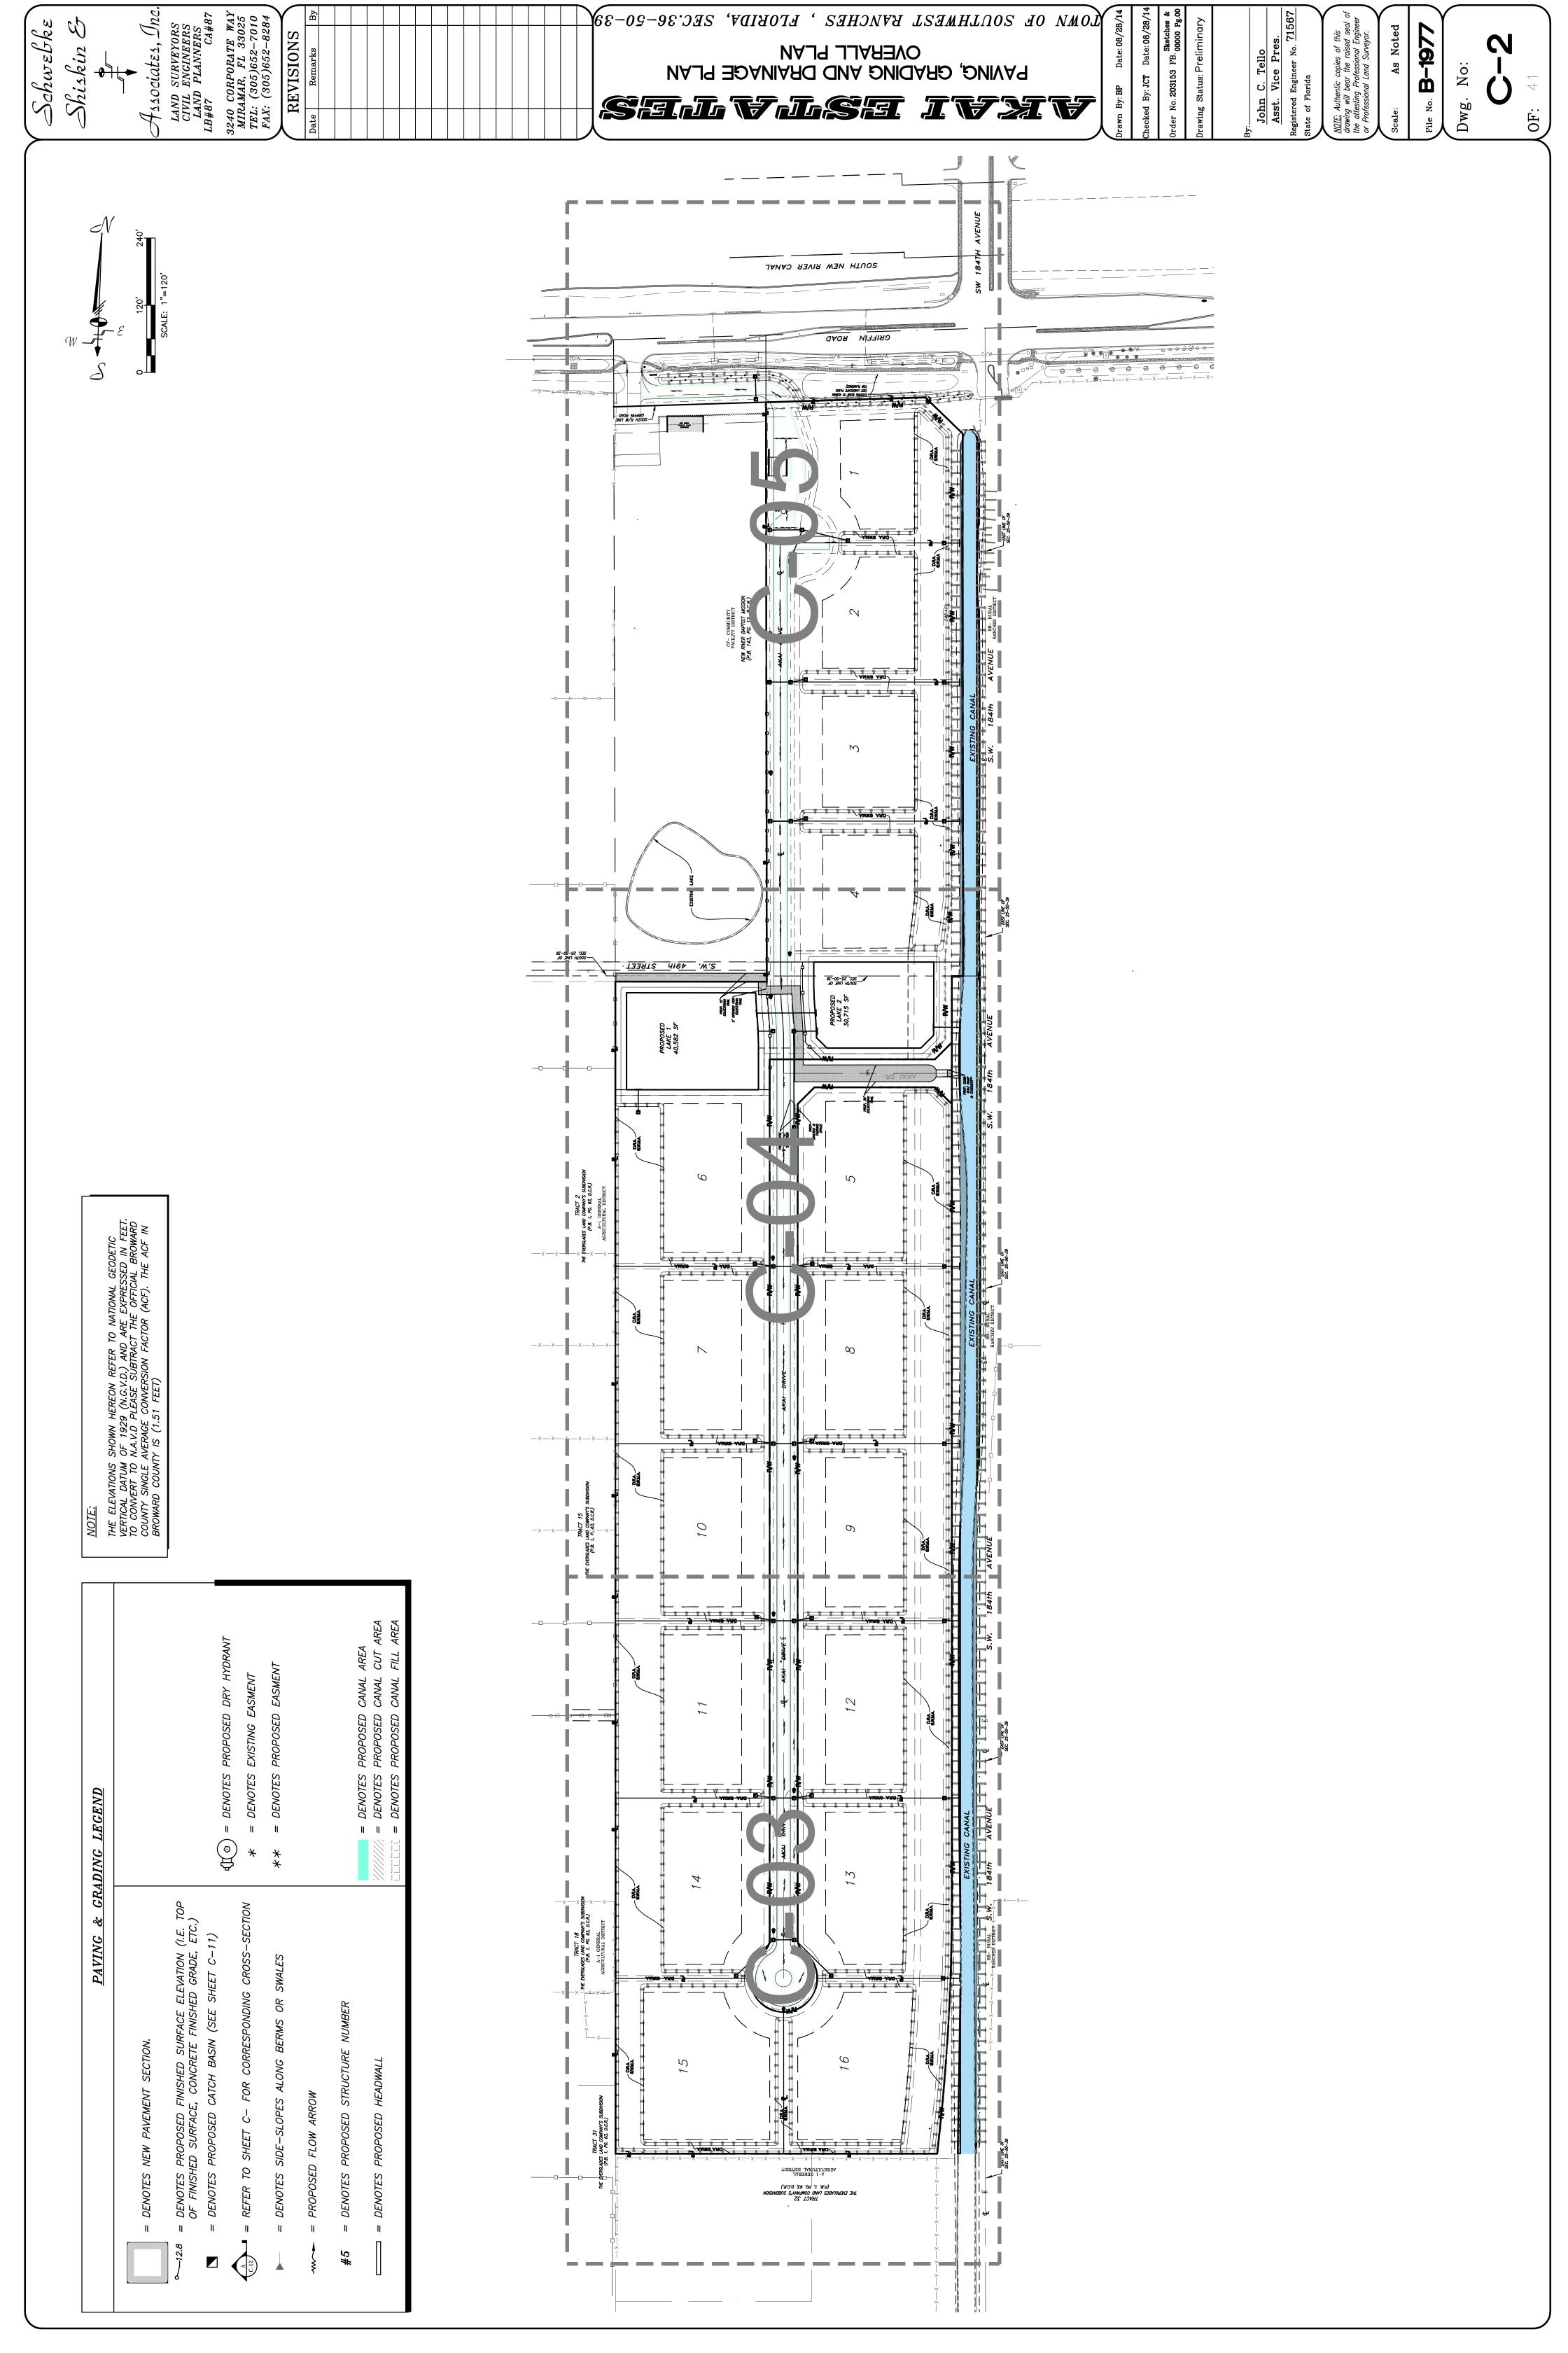

### **BACKGROUND AND ANALYSIS**

The applicant is requesting approval of a site plan to develop 16 single-family homes on approximately 37 acres located at the southwest quadrant of Griffin Road and unimproved SW 184<sup>th</sup> Avenue and legally described as the Tara Plat, which was recorded in 1997 in Plat Book 162, Page 20 of the Broward County Public Records ("Property"). The Property has a land use plan designation of Rural Ranch and is zoned A-2, Agricultural Estate District, which permits residential development at 1 unit per 2 net acres, or 1 unit per 2.5 gross acres. The platted lots are a minimum of 2.0 acres in area, but were platted before the Town restricted canals and "wet" drainage easements from counting toward required lot area. Accordingly, the existing platted lots are nonconforming with respect to minimum required lot area.

In addition to the access issue, the developer was required to reconfigure the drainage system because the SW 184<sup>th</sup> Avenue Canal no longer connected to the C-11 Canal. The developer vacated the platted drainage easements through South Broward Drainage District ("SBDD") and dedicated new easements. The developer has filed Application No. VC-27-17 for Town Council vacation and acceptance of the same easements for which SBDD did so.

Part of the drainage improvements required by SBDD include deepening and widening the SW 184<sup>th</sup> Avenue Canal. The Property will drain into the canal and on-site lake (originally a single lake and now to be bifurcated by the northerly extension of Akai Drive to provide access to Lots 1 through 4). Drainage will be mostly via Surface Water Management Area swale conveyance, supplemented by drainage boxes and lot corners piped into the canal. SBDD has determined that the system's capacity and configuration will allow future connections from the west. SBDD requires all swale conveyance systems to be recertified every 5 years.