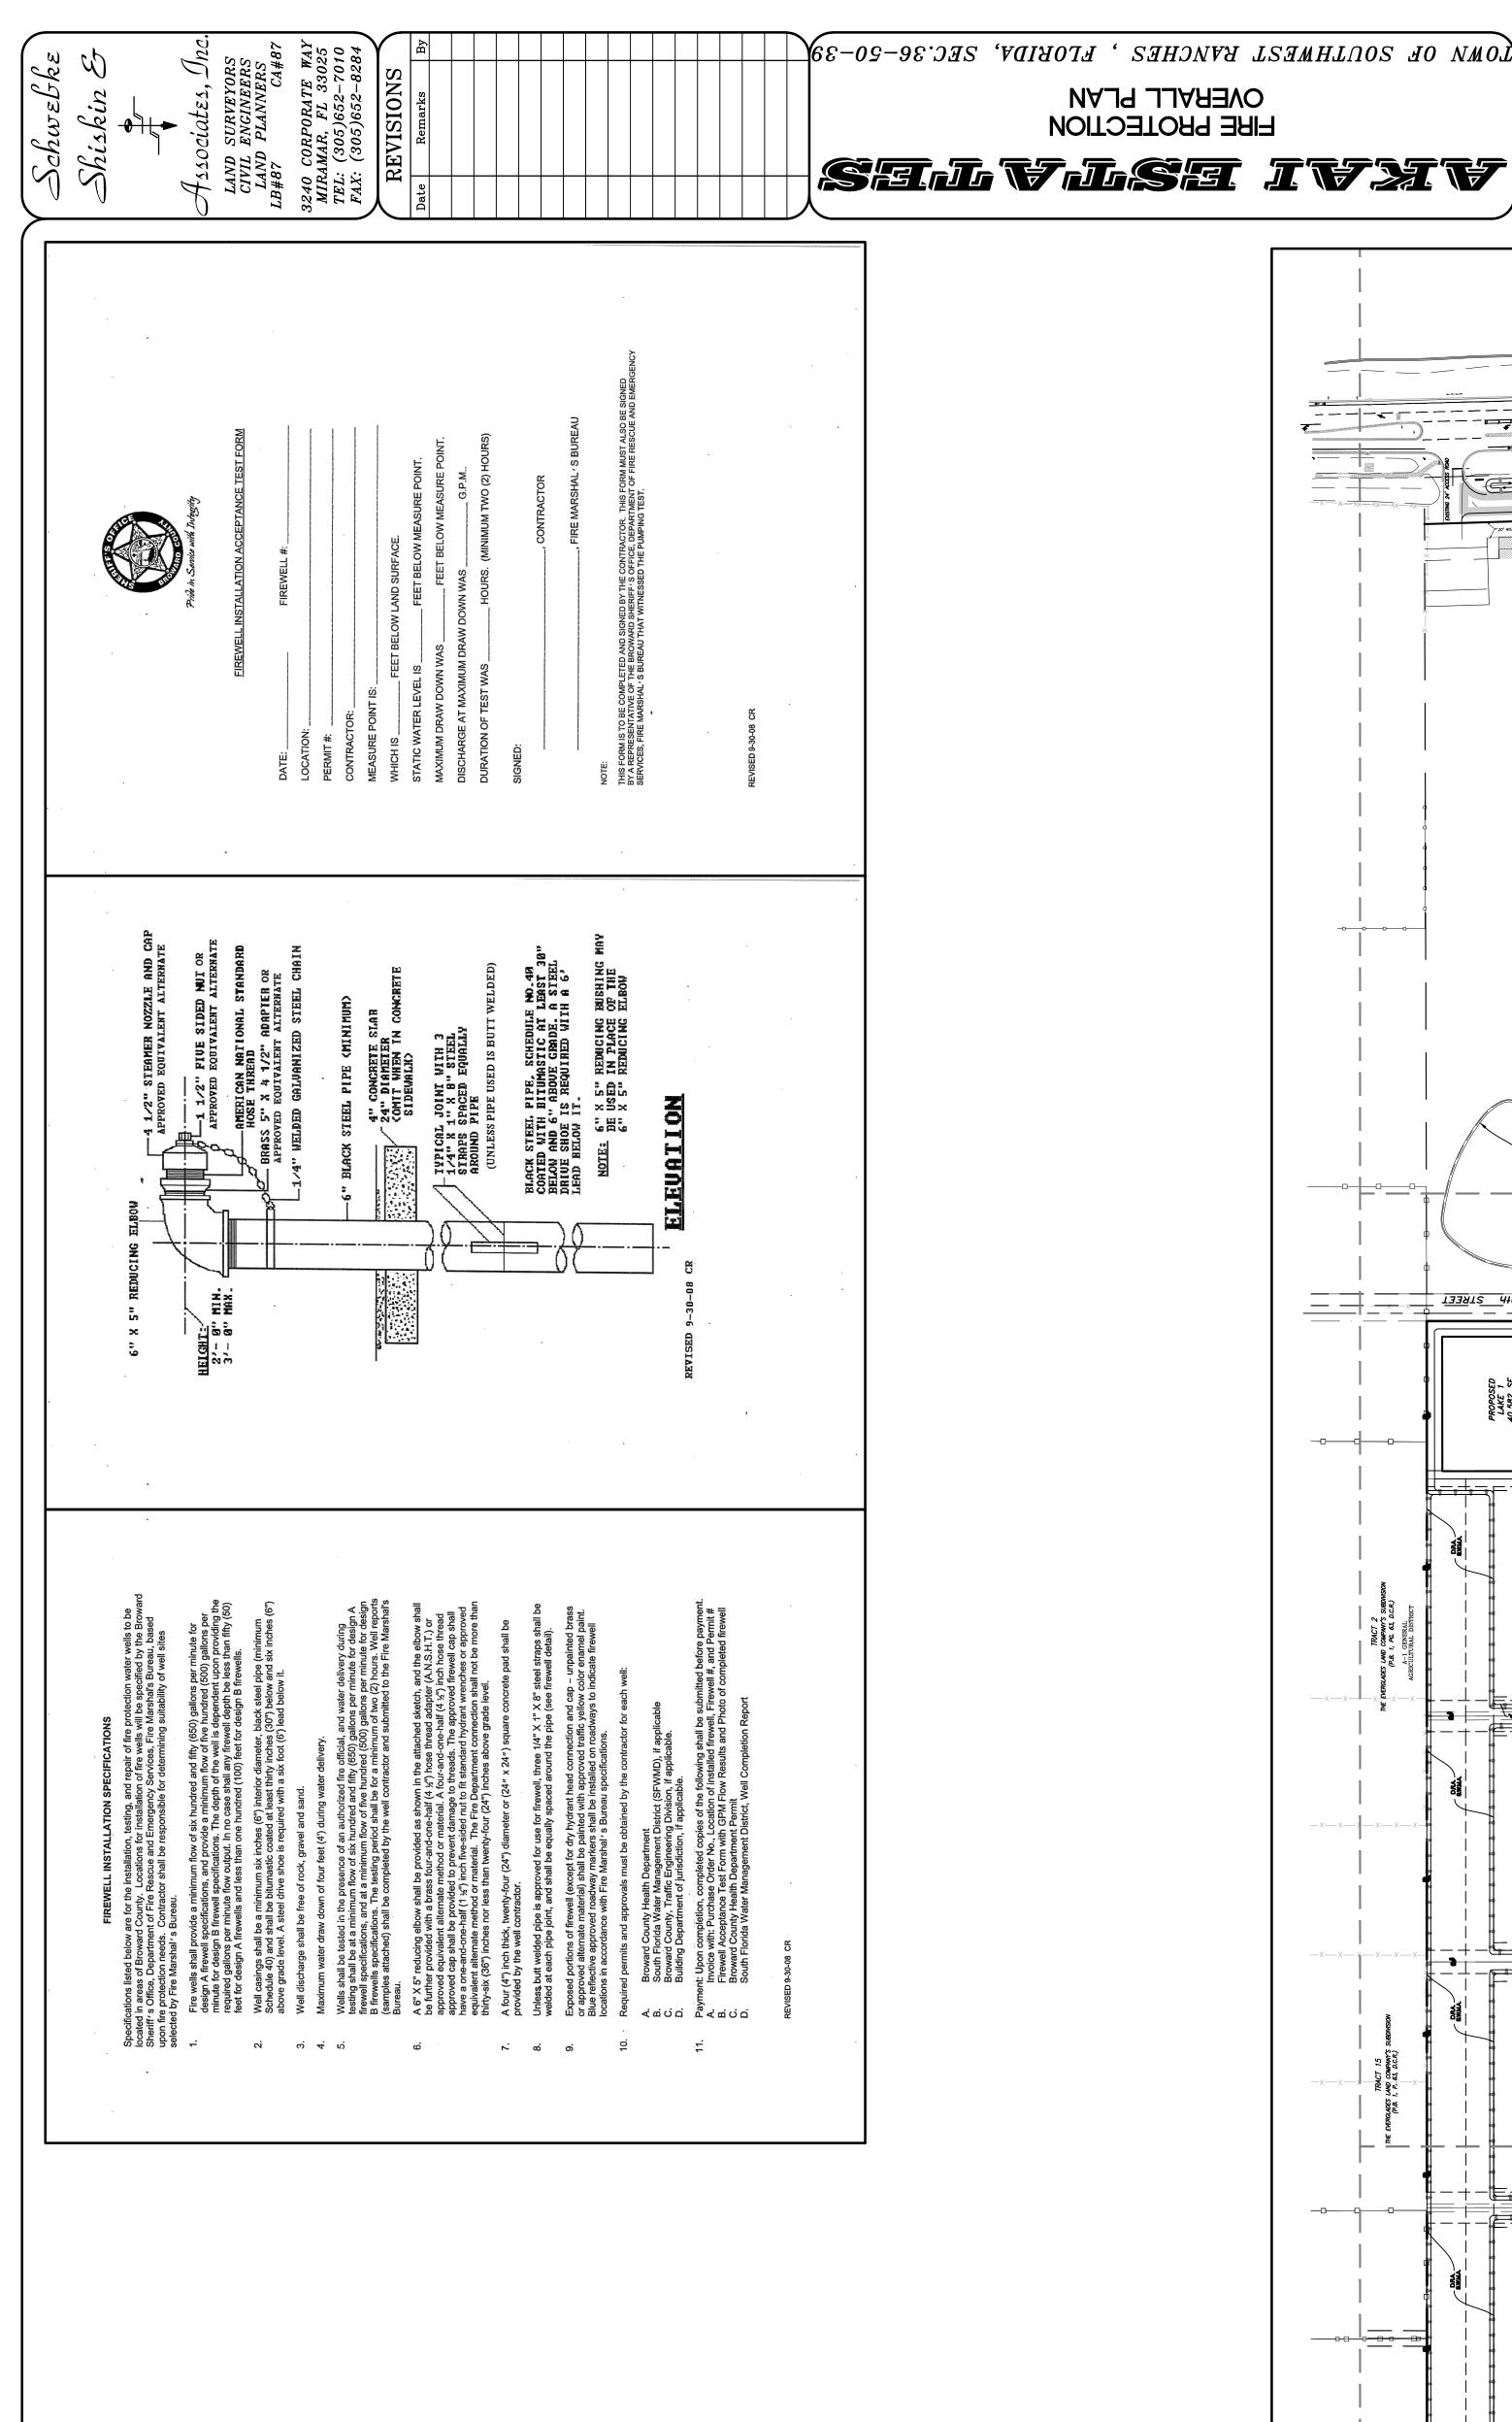

### TOWN OF SOUTHWEST RANCHES TOWN COUNCIL AGENDA REPORT

December 8, 2016

**SUBJECT:** Site Plan Application SP-57-14

**LOCATION:** Generally located at the southwest quadrant of Griffin Road and SW 184<sup>th</sup> Avenue.

PETITIONER/ Akai Estates, LLC / Alex Yokana, Manager

**OWNER:** 333 Las Olas Way, Unit No. 1

Fort Lauderdale, FL 33301

**AGENT:** Schwebke-Shiskin & Associates, Inc.

3240 Corporate Way Miramar, FL 33025

LAND USE PLAN

**DESIGNATION:** Rural Ranch

**ZONING:** A-1, Agricultural Estate District

**PUBLIC NOTICE**: Legal notice in newspaper, mail notice

**EXHIBITS:** Staff Report, aerial photograph, survey, notification map and mailing label list

### **BACKGROUND AND ANALYSIS**

The applicant is requesting approval of a site plan to develop 16 single-family homes on approximately 37 acres located at the southwest quadrant of Griffin Road and unimproved SW 184<sup>th</sup> Avenue and legally described as the Tara Plat, which was recorded in 1997 in Plat Book 162, Page 20 of the Broward County Public Records ("Property"). The Property has a land use plan designation of Rural Ranch and is zoned A-2, Agricultural Estate District, which permits residential development at 1 unit per 2 net acres, or 1 unit per 2.5 gross acres. The platted lots are a minimum of 2.0 acres in area, but were platted before the Town restricted canals and "wet" drainage easements from counting toward required lot area. Accordingly, the existing platted lots are nonconforming with respect to minimum required lot area.