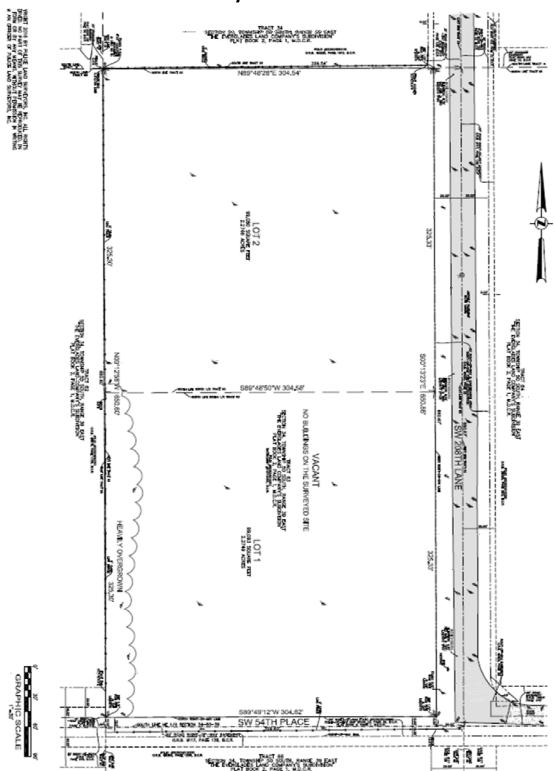

### 7. Waiver of Plat No. WP-15-16

A RESOLUTION AND FINAL ORDER OF THE TOWN COUNCIL OF THE TOWN OF SOUTHWEST RANCHES, FLORIDA, APPROVING WAIVER OF PLAT APPLICATION NO. WP-15-16 TO SUBDIVIDE APPROXIMATELY 4.55 NET ACRES OF PROPERTY INTO TWO LOTS OF APPROXIMATELY 2.28 AND 2.17 NET ACRES; GENERALLY LOCATED AT THE NORTHWEST QUADRANT OF SW 208th LANE AND SW 54TH PLACE, AUTHORIZING THE MAYOR, TOWN ADMINISTRATOR, AND TOWN ATTORNEY TO EXECUTE ANY AND ALL DOCUMENTS NECESSARY TO PROPERLY TO EFFECTUATE THE INTENT OF THIS RESOLUTION; PROVIDING FOR RECORDATION; AND PROVIDING AN EFFECTIVE DATE.