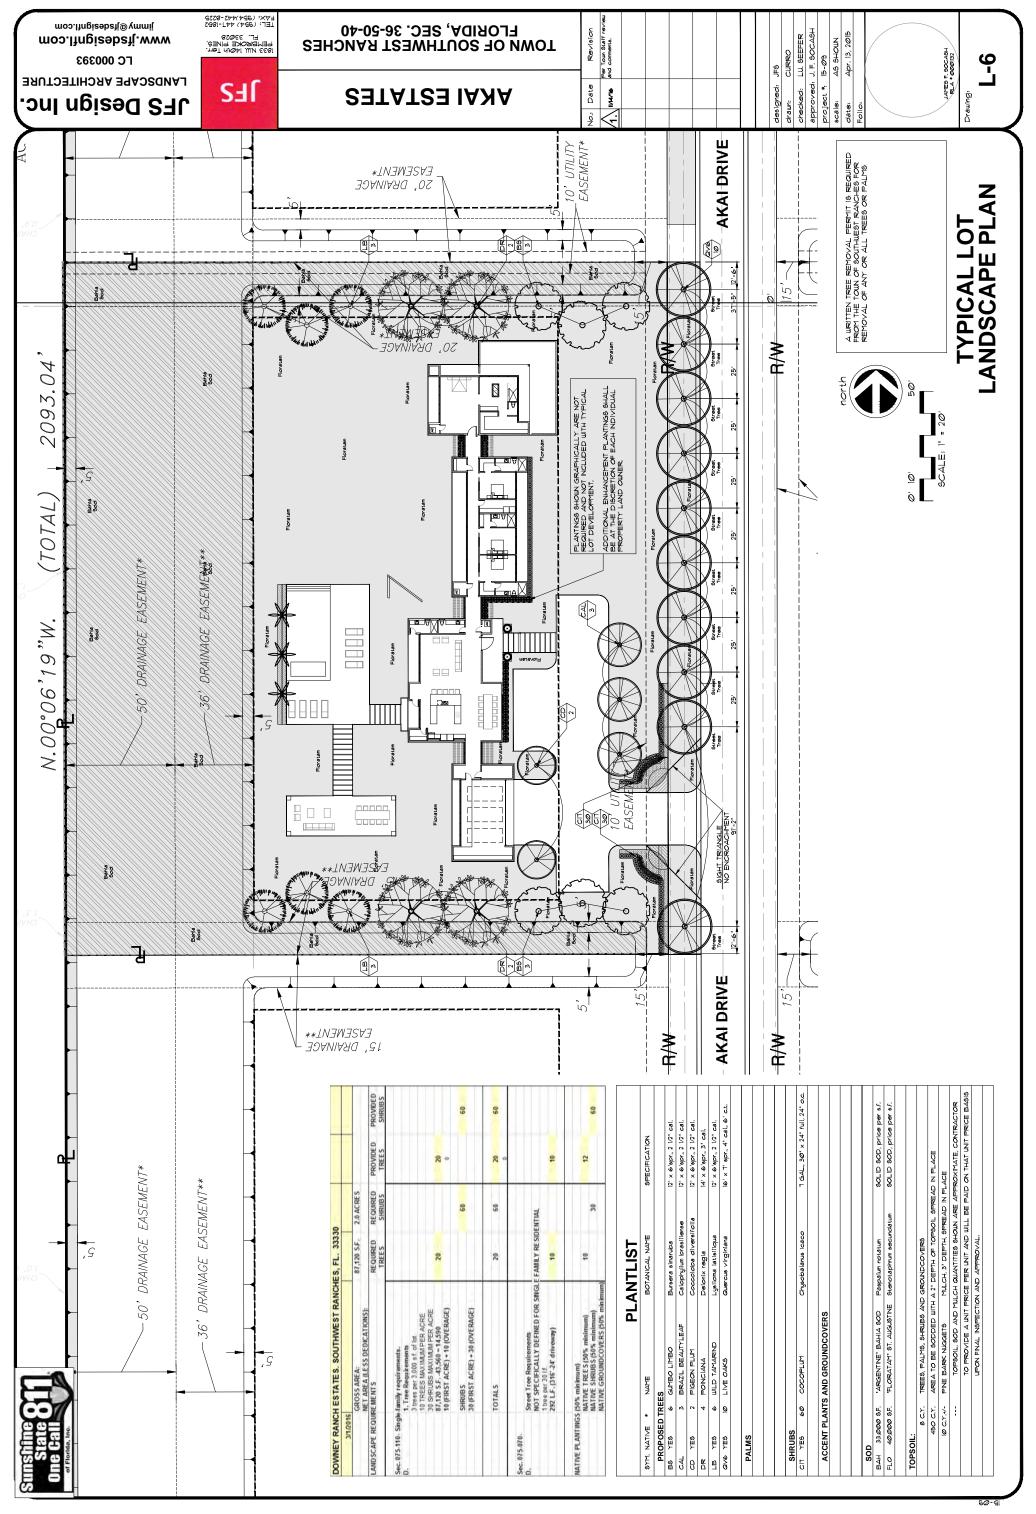

### **Background**

The applicant is requesting approval of the Akai Estates Site Plan to develop 16 single-family homes on approximately 37 acres located at the southwest quadrant of Griffin Road and unimproved SW 184<sup>th</sup> Avenue.

The Akai Estates Site Plan modifies the drainage and access configurations of the Tara Plat and prior Downey Equestrian Ranches Site Plan and proposes a new entrance feature, signage, landscaping, and a temporary automated gate.

A multi-use recreation trail will traverse the plat, connecting the unimproved SW 49<sup>th</sup> Street right-of-way to the west to the 184<sup>th</sup> Avenue right-of-way to the east, partially within the future community entrance from SW 184<sup>th</sup> Avenue between Lot 5 and the east lake.

A community entrance sign is proposed within the Griffin Road Right-of-Way, and is subject to county permitting. The sign complies with the ULDC. A contemporary entrance feature 16 feet in height is proposed within the temporary ingress/egress easement in Lot 1. The entry feature is similar to a consists of two wall-like structures on either side of the inbound lane connected on the top by beams over the inbound lane.