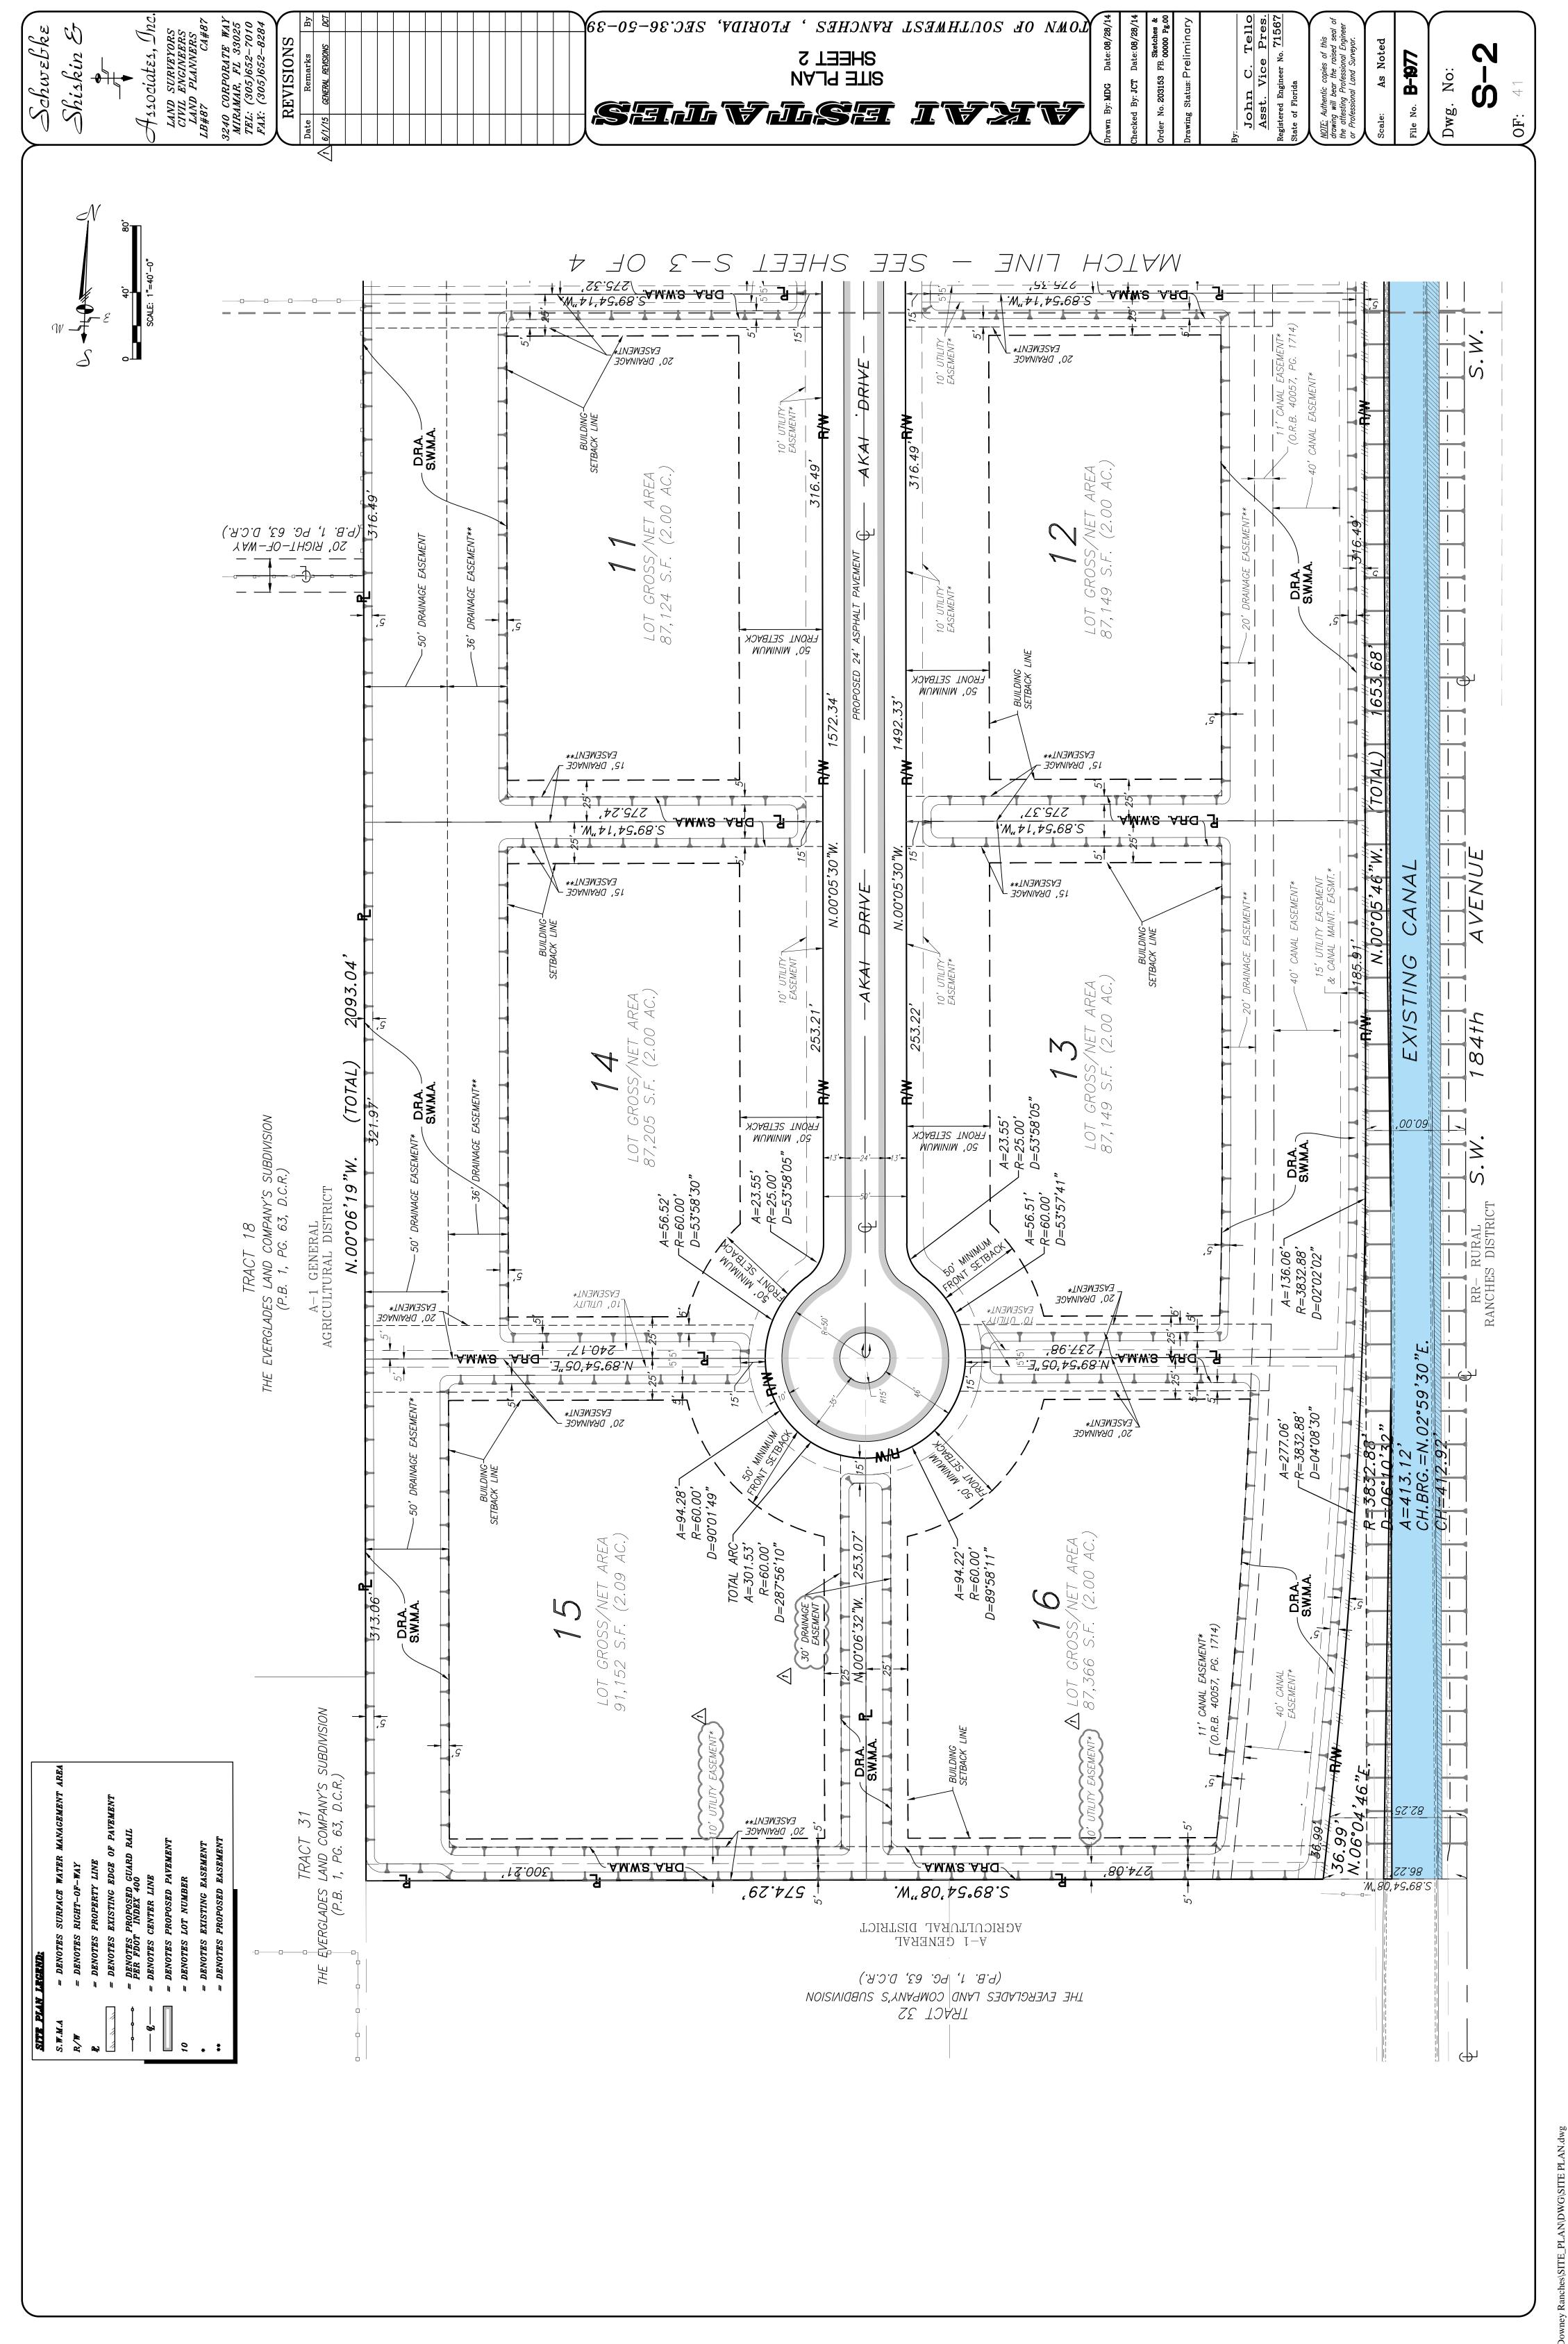

### **Background**

The applicant is requesting approval of the Akai Estates Site Plan to develop 16 single-family homes on approximately 37 acres located at the southwest quadrant of Griffin Road and unimproved SW 184<sup>th</sup> Avenue.

### **BACKGROUND AND ANALYSIS**

The applicant is requesting approval of a site plan to develop 16 single-family homes on approximately 37 acres located at the southwest quadrant of Griffin Road and unimproved SW 184<sup>th</sup> Avenue and legally described as the Tara Plat, which was recorded in 1997 in Plat Book 162, Page 20 of the Broward County Public Records ("Property"). The Property has a land use plan designation of Rural Ranch and is zoned A-2, Agricultural Estate District, which permits residential development at 1 unit per 2 net acres, or 1 unit per 2.5 gross acres. The platted lots are a minimum of 2.0 acres in area, but were platted before the Town restricted canals and "wet" drainage easements from counting toward required lot area. Accordingly, the existing platted lots are nonconforming with respect to minimum required lot area.

The Town approved the Downey Equestrian Ranches Site Plan in 2005. At that time, the site plan mirrored the plat, and provided for Lots 1 through 4 to directly access SW 184<sup>th</sup> Avenue, which was to be constructed by the developer to the point of intersection with the entrance street that would serve Lots 5 through 16. As part of the 184<sup>th</sup> Avenue construction, the developer was required to relocate the existing 184<sup>th</sup> Avenue Canal approximately 40 feet to the west. The Downey Equestrian Ranches Site Plan expired due to lack of construction.

A new developer, Akai Estates, LLC acquired the Property in early 2014 and initiated the site plan approval process about a year later. While developing construction plans for SW 184<sup>th</sup> Avenue, it became apparent that the road could not be constructed in proper alignment with Bonaventure Boulevard without right-of-way from R R Garden Center located at the southeast corner of Griffin Road and unimproved SW 184<sup>th</sup> Avenue. By August, 2015 the Town, developer and Broward County agreed on a solution to provide temporary access to the community from Griffin Road until such time as the county obtains the needed right-of-way and constructs SW 184<sup>th</sup> Avenue to the platted community entrance street (Plat Amendment Application No. DE-19-15). The temporary access involves a frontage street parallel to, and within the Griffin Road Right-of-Way, and a northerly extension of the platted north-south street internal to the subdivision (Akai Drive) to connect with the temporary frontage road. The frontage road will connect to the church driveway about 225 feet west

of the Property, and would have a pass-through gate that would open and close automatically for all inbound and outbound vehicles. The Broward County Highway Construction and Engineering Division will be the agency responsible for approving the frontage road alignment, geometry and design. The extension of Akai Drive will be fully contained within an existing "wet" drainage easement that is to be vacated (see discussion below), resulting in no net change to the area of Lots 1 through 4.

A multi-use recreation trail will traverse the plat, connecting the unimproved SW 49<sup>th</sup> Street right-of-way to the west to the 184<sup>th</sup> Avenue right-of-way to the east, partially within the future community entrance from SW 184<sup>th</sup> Avenue between Lot 5 and the east lake.

A community entrance sign is proposed within the Griffin Road Right-of-Way, and is subject to county permitting. The sign complies with the ULDC. A contemporary entrance feature 16 feet in height is proposed within the temporary ingress/egress easement in Lot 1. The entry feature is similar to a consists of two wall-like structures on either side of the inbound lane connected on the top by beams over the inbound lane.