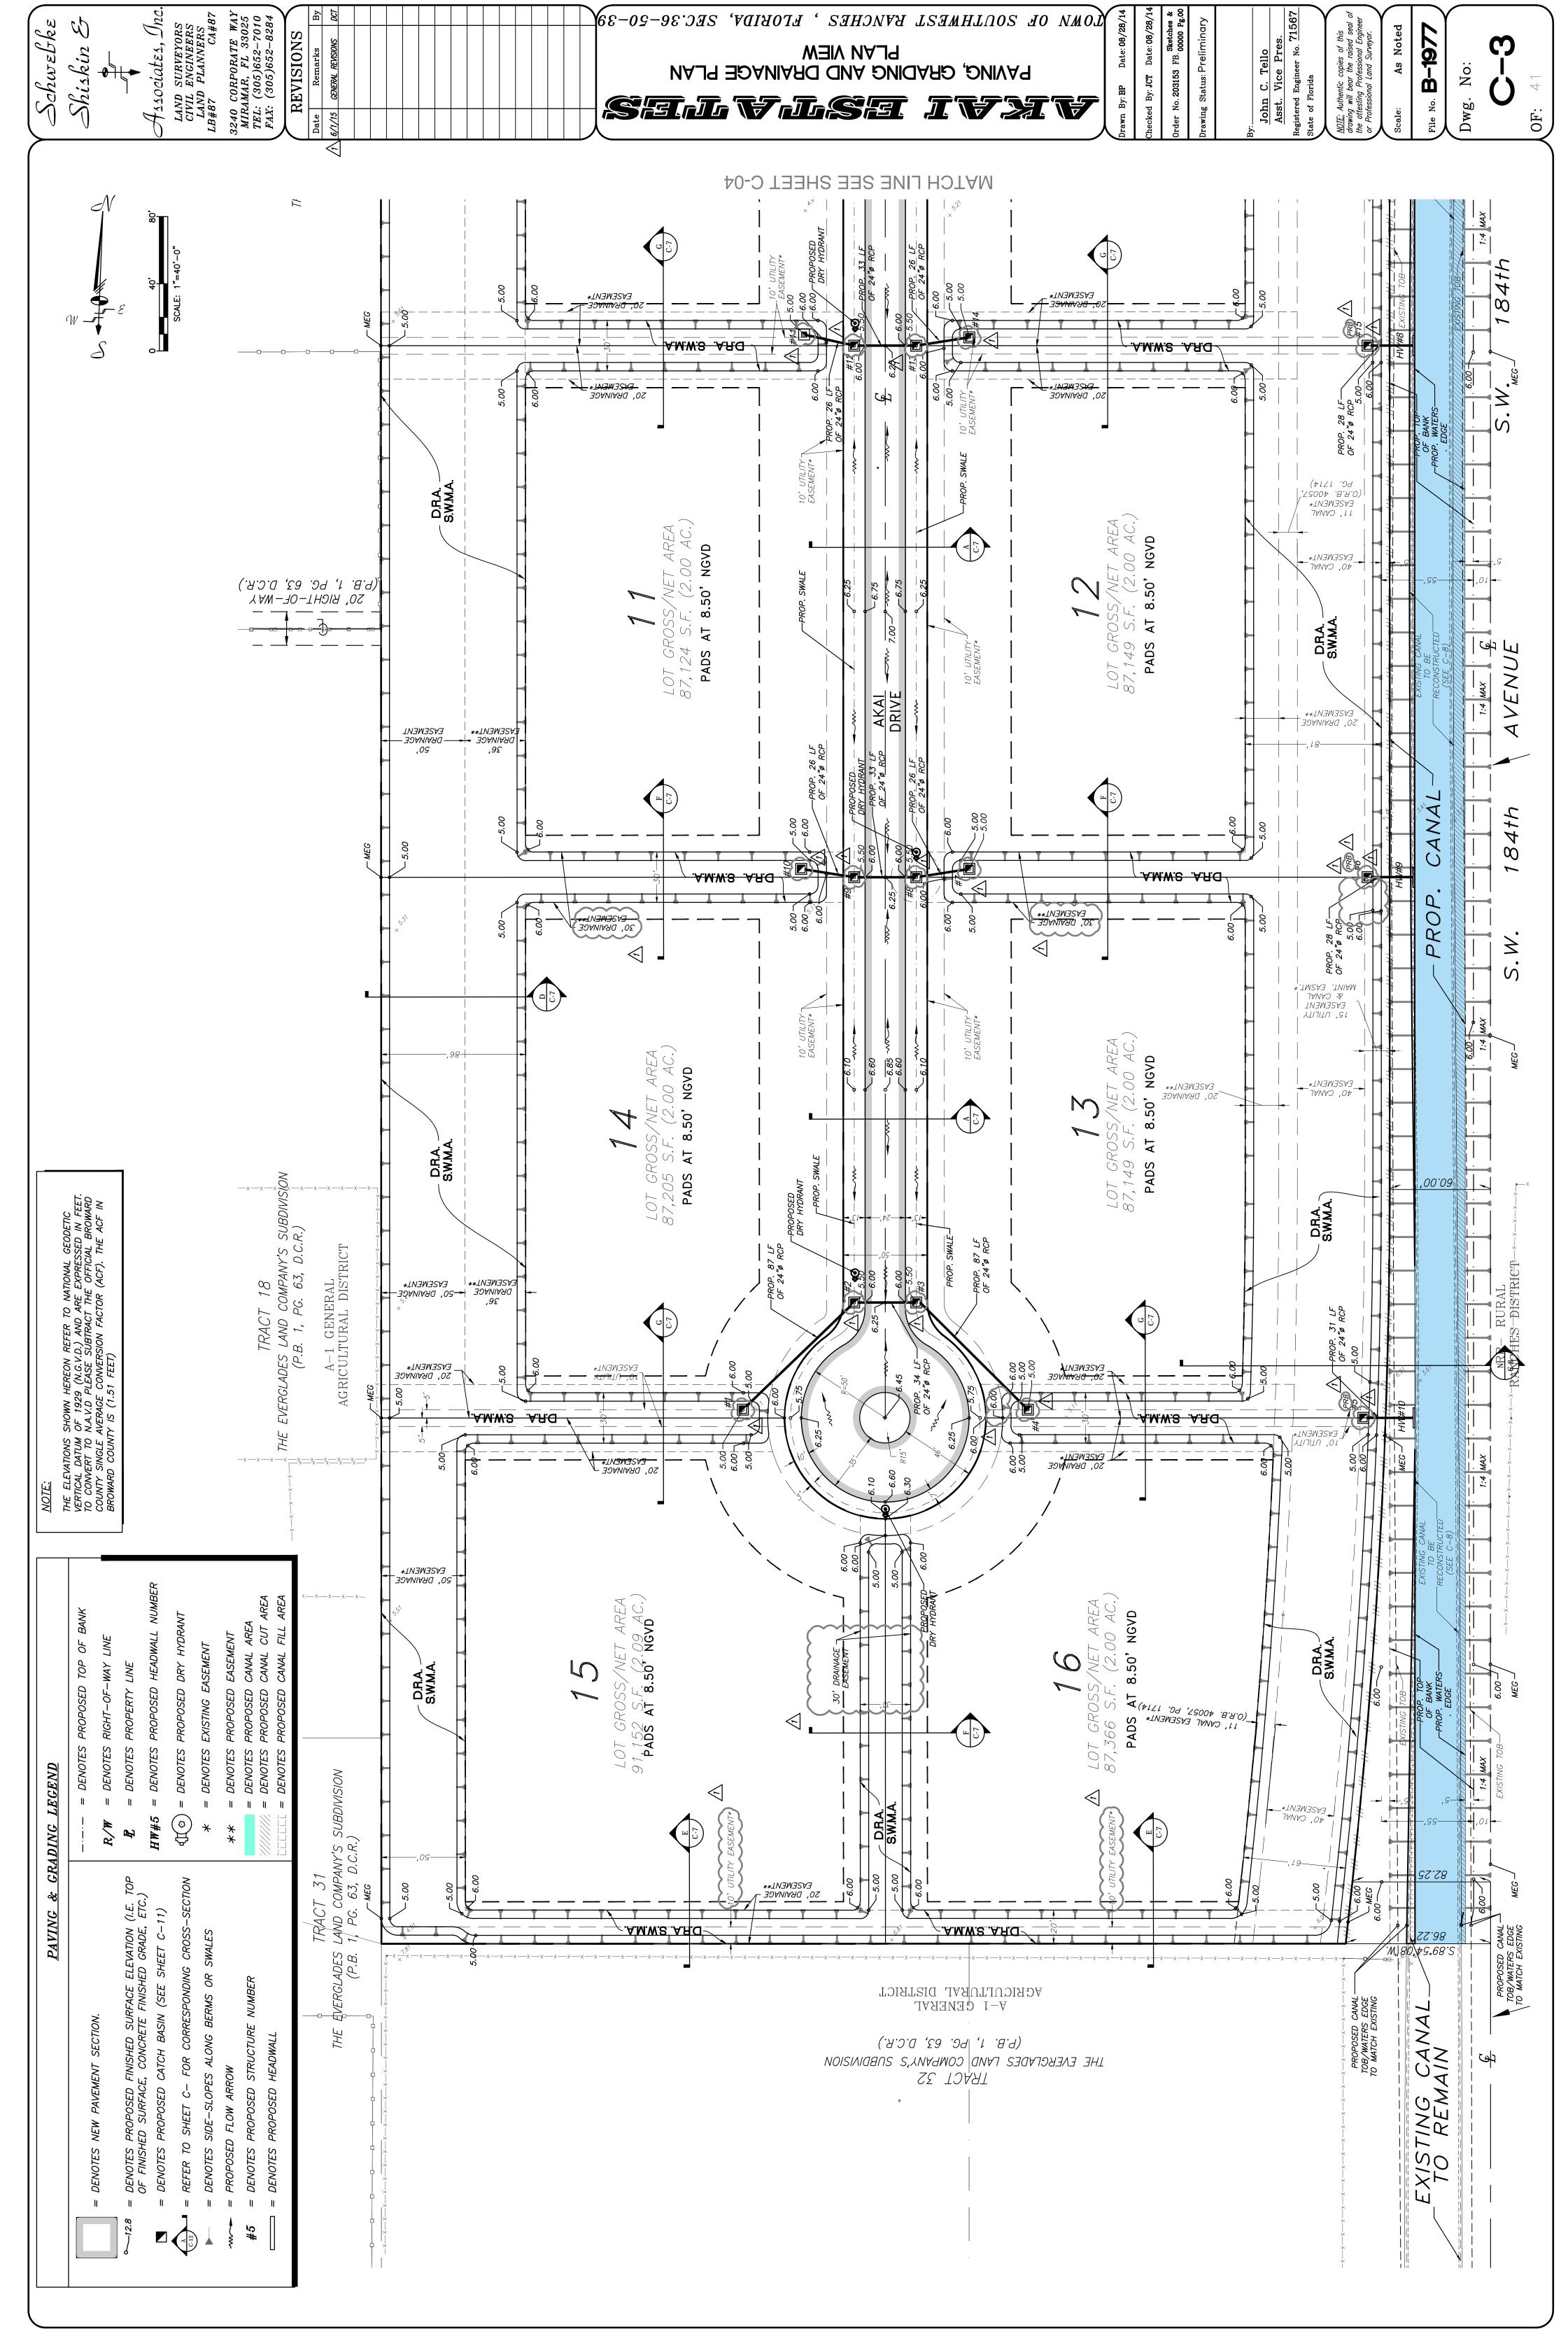

### **BACKGROUND AND ANALYSIS**

The applicant is requesting approval of a site plan to develop 16 single-family homes on approximately 37 acres located at the southwest quadrant of Griffin Road and unimproved SW 184<sup>th</sup> Avenue and legally described as the Tara Plat, which was recorded in 1997 in Plat Book 162, Page 20 of the Broward County Public Records ("Property"). The Property has a land use plan designation of Rural Ranch and is zoned A-2, Agricultural Estate District, which permits residential development at 1 unit per 2 net acres, or 1 unit per 2.5 gross acres. The platted lots are a minimum of 2.0 acres in area, but were platted before the Town restricted canals and "wet" drainage easements from counting toward required lot area. Accordingly, the existing platted lots are nonconforming with respect to minimum required lot area.

In addition to the access issue, the developer was required to reconfigure the drainage system because the SW 184<sup>th</sup> Avenue Canal no longer connected to the C-11 Canal. The developer vacated the platted drainage easements through South Broward Drainage District ("SBDD") and dedicated new easements. The developer has filed Application No. VC-27-17 for Town Council vacation and acceptance of the same easements for which SBDD did so.

Part of the drainage improvements required by SBDD include deepening and widening the SW 184<sup>th</sup> Avenue Canal. The Property will drain into the canal and on-site lake (originally a single lake and now to be bifurcated by the northerly extension of Akai Drive to provide access to Lots 1 through 4). Drainage will be mostly via Surface Water Management Area swale conveyance, supplemented by drainage boxes and lot corners piped into the canal. SBDD has determined that the system's capacity and configuration will allow future connections from the west. SBDD requires all swale conveyance systems to be recertified every 5 years.