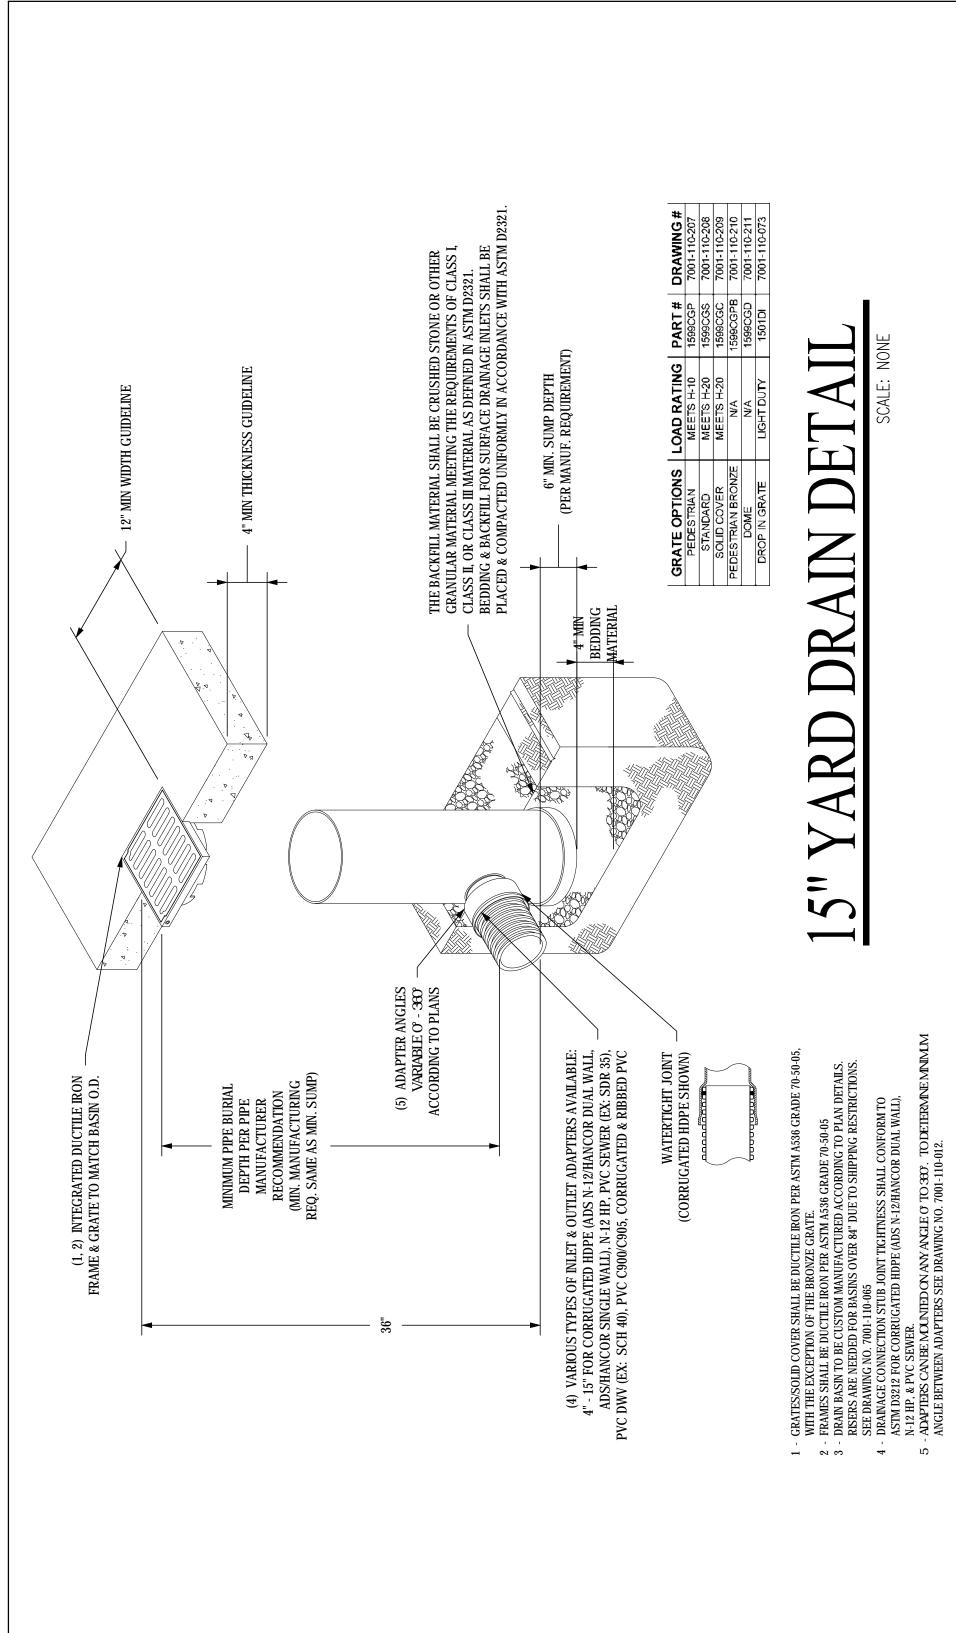

AMOUNT OF ONE HUNDRED THIRTY-THREE THOUSAND FIVE HUNDRED SIXTEEN DOLLARS AND EIGHTY-ONE CENTS (\$133,516.81) WITH FLORIDA CONSTRUCTION & ENGINEERING INC. TO COMPLETE THE SW 55TH STREET AND SW 185TH WAY DRAINAGE IMPROVEMENTS; APPROVING A BUDGET AMENDMENT TO THE FISCAL YEAR 2016 / 2017 BUDGET FOR DRAINANGE IMPROVEMENTS; AUTHORIZING THE MAYOR, TOWN ADMINISTRATOR, AND TOWN ATTORNEY TO EXECUTE A PURCHASE ORDER; AND PROVIDING AN EFFECTIVE DATE.