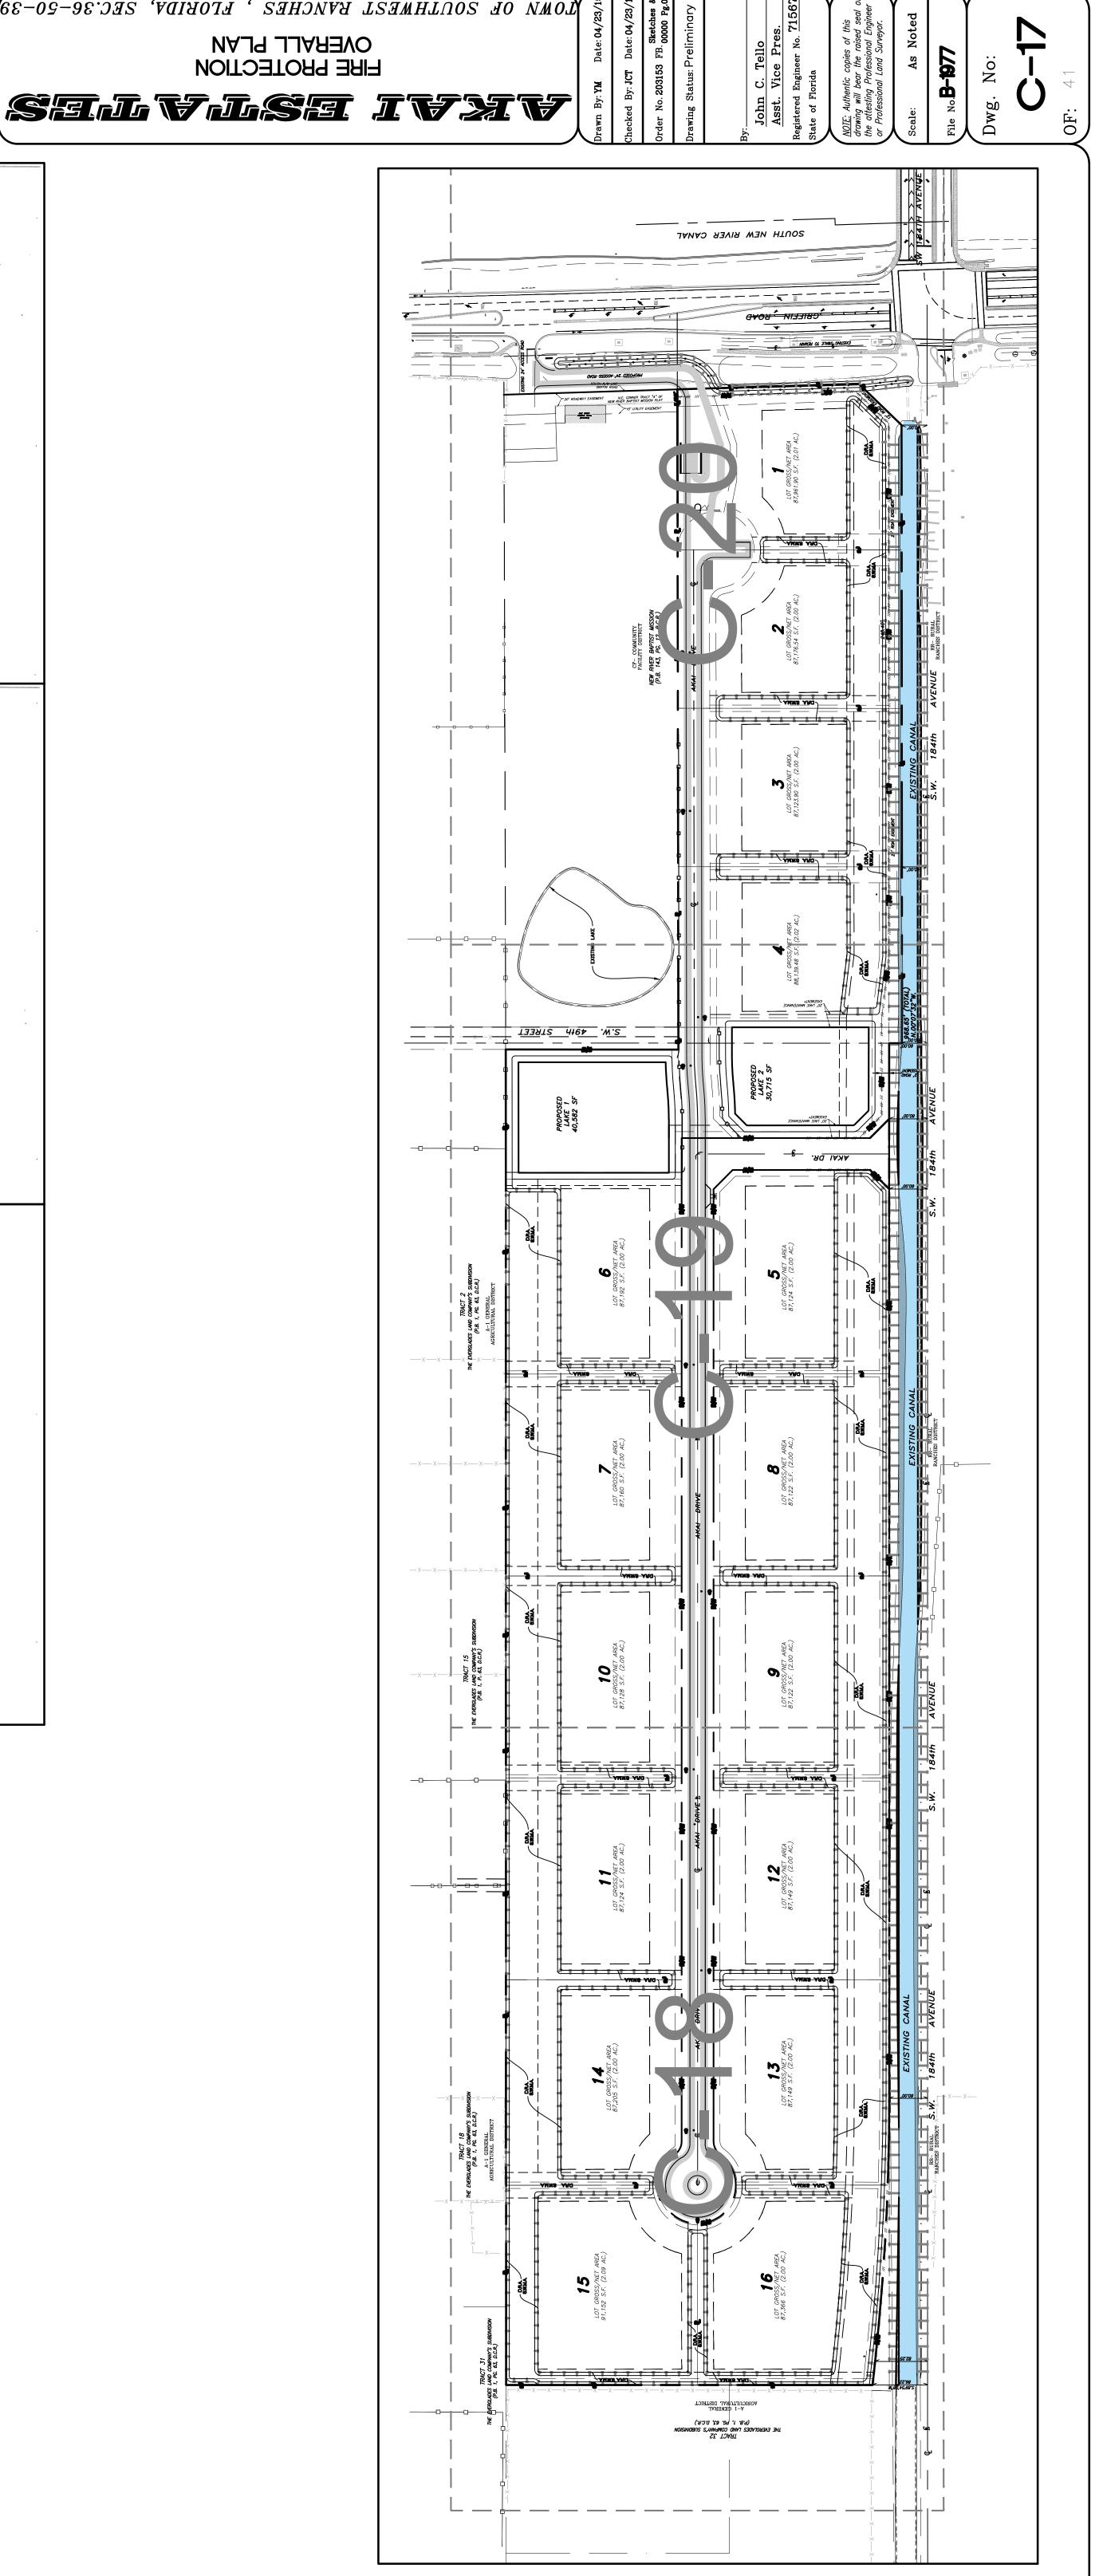

### **Background**

The applicant is requesting approval of the Akai Estates Site Plan to develop 16 single-family homes on approximately 37 acres located at the southwest quadrant of Griffin Road and unimproved SW 184<sup>th</sup> Avenue.

### **BACKGROUND AND ANALYSIS**

The applicant is requesting approval of a site plan to develop 16 single-family homes on approximately 37 acres located at the southwest quadrant of Griffin Road and unimproved SW 184<sup>th</sup> Avenue and legally described as the Tara Plat, which was recorded in 1997 in Plat Book 162, Page 20 of the Broward County Public Records ("Property"). The Property has a land use plan designation of Rural Ranch and is zoned A-2, Agricultural Estate District, which permits residential development at 1 unit per 2 net acres, or 1 unit per 2.5 gross acres. The platted lots are a minimum of 2.0 acres in area, but were platted before the Town restricted canals and "wet" drainage easements from counting toward required lot area. Accordingly, the existing platted lots are nonconforming with respect to minimum required lot area.

A multi-use recreation trail will traverse the plat, connecting the unimproved SW 49<sup>th</sup> Street right-of-way to the west to the 184<sup>th</sup> Avenue right-of-way to the east, partially within the future community entrance from SW 184<sup>th</sup> Avenue between Lot 5 and the east lake.

A community entrance sign is proposed within the Griffin Road Right-of-Way, and is subject to county permitting. The sign complies with the ULDC. A contemporary entrance feature 16 feet in height is proposed within the temporary ingress/egress easement in Lot 1. The entry feature is similar to a consists of two wall-like structures on either side of the inbound lane connected on the top by beams over the inbound lane.