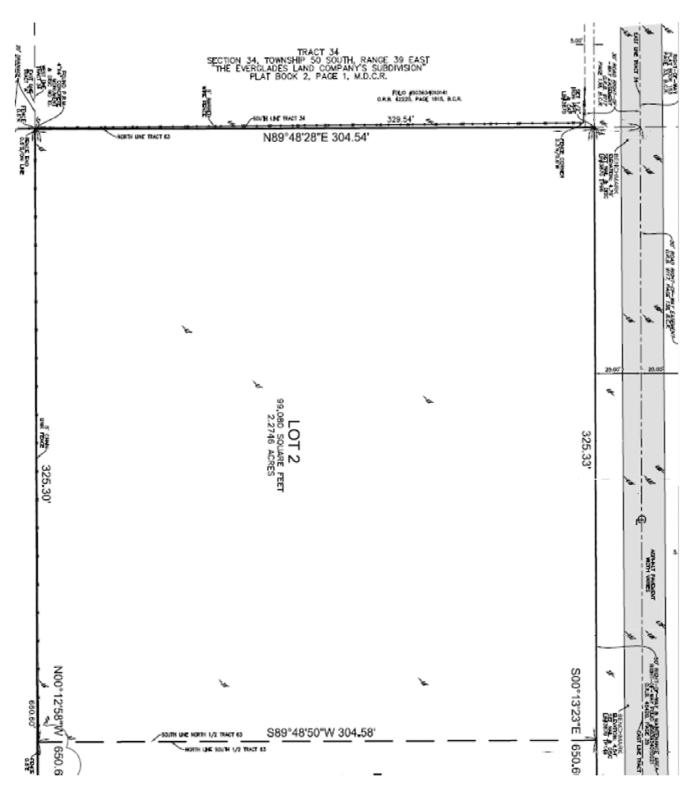

### 7. Waiver of Plat No. WP-15-16

A RESOLUTION AND FINAL ORDER OF THE TOWN COUNCIL OF THE TOWN OF SOUTHWEST RANCHES, FLORIDA, APPROVING WAIVER OF PLAT APPLICATION NO. WP-15-16 TO SUBDIVIDE APPROXIMATELY 4.55 NET ACRES OF PROPERTY INTO TWO LOTS OF APPROXIMATELY 2.28 AND 2.17 NET ACRES; GENERALLY LOCATED AT THE NORTHWEST QUADRANT OF SW 208th LANE AND SW 54TH PLACE, AUTHORIZING THE MAYOR, TOWN ADMINISTRATOR, AND TOWN ATTORNEY TO EXECUTE ANY AND ALL DOCUMENTS NECESSARY TO PROPERLY TO EFFECTUATE THE INTENT OF THIS RESOLUTION; PROVIDING FOR RECORDATION; AND PROVIDING AN EFFECTIVE DATE.