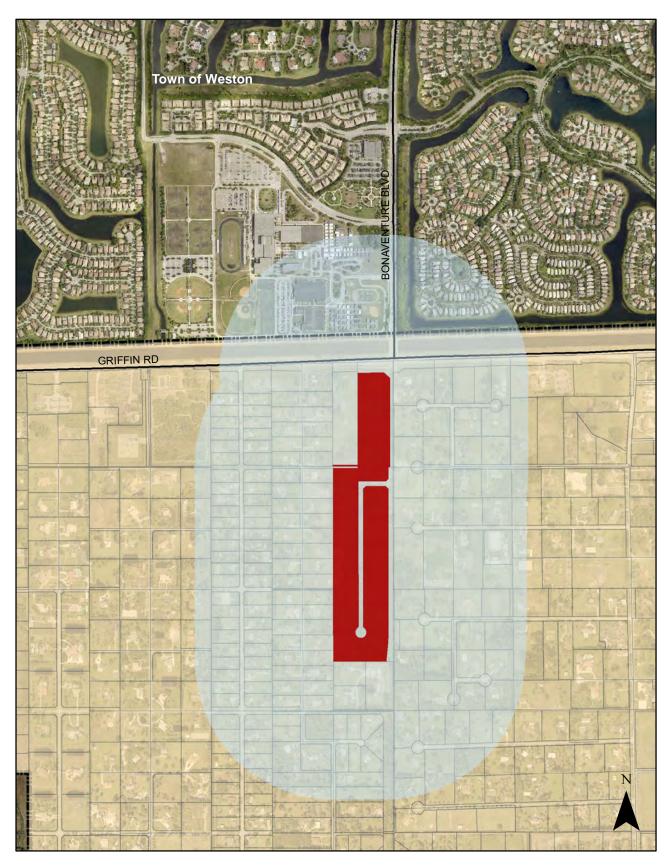

### **Background**

The applicant is requesting approval of the Akai Estates Site Plan to develop 16 single-family homes on approximately 37 acres located at the southwest quadrant of Griffin Road and unimproved SW 184<sup>th</sup> Avenue.

### **BACKGROUND AND ANALYSIS**

The applicant is requesting approval of a site plan to develop 16 single-family homes on approximately 37 acres located at the southwest quadrant of Griffin Road and unimproved SW 184<sup>th</sup> Avenue and legally described as the Tara Plat, which was recorded in 1997 in Plat Book 162, Page 20 of the Broward County Public Records ("Property"). The Property has a land use plan designation of Rural Ranch and is zoned A-2, Agricultural Estate District, which permits residential development at 1 unit per 2 net acres, or 1 unit per 2.5 gross acres. The platted lots are a minimum of 2.0 acres in area, but were platted before the Town restricted canals and "wet" drainage easements from counting toward required lot area. Accordingly, the existing platted lots are nonconforming with respect to minimum required lot area.