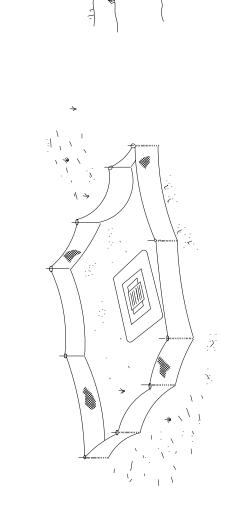

SITE PLAN FILE No. B-1977

**G-1**SHEET 1 OF 41

Page 25 of 365

LOMN OF SOUTHWEST RANCHES, FLORIDA Schwebke ng Status: Preliminary REVISIONS **JJARENO** NAJ9 ETIS SELT VILSE IN SELT VI AVENUE SOUTH NEW RIVER CANAL TANKIR AND BEING WITHIN
TOWN OF SOUTHWEST RECORD OF BROWARD COUNTY, FLORIDA. SAID LANDS SITUATE, LYING AND SECTIONS 25-50S-39E AND 36-50S-39E IN THE IN PLAT BOOK 162, AT PAGE 20 OF THE PUBLIC "TARA" PLAT, ACCORDING TO THE RANCHES, BROWARD COUNTY, FLORIDA. PROPOSED LAKE 1 40,582 SF DENOTES SURFACE WATER MANAGEMENT AREA PROPOSED PAVEMENT DENOTES EXISTING EASEMENT PROPOSED GUARD INDEX 400 PROPERTY LINE EXISTING EDGE DENOTES CENTER LINE RIGHT-0F-\_ DENOTES I PER FDOT DENOTES DENOTES DENOTES DENOTES VINIO VIO S.W.M.ASITE R/WE ANNO YUU Z 995,962.54 sq.ft. (66.95%) 1,176,504.92 sq.ft. 50 FEET sq.ft.sq.ft.sq.ft. sq.ft. sq.ft.1,615,726.31 105.626.36 1,400,394.00 1,510,099.95 87,122.00 91,152.00 74,916.02 87,524.68

15 GROSS/NET AREA 52 S.F. (2.09 AC.)

ANIMA AND

50 FEET 25 FEET 25 FEET

OPEN SPACE AREA
MINIMUM FRONT SETBACK REQUIRED:
MINIMUM FRONT SETBACK PROVIDED:
MINIMUM YARD SETBACK REQUIRED:
MINIMUM YARD SETBACK PROVIDED:

LANDSCAPE AREA

TOTAL

AVERAGE LOT AREA= SMALLEST LOT AREA=

LARGEST LOT AREA=

TOTAL LAKE AREA=

EXISTING ZONING DESIGNATION

TOTAL AREA=

PUBLIC RIGHT-OF-WAY AREA=

NET AREA =

TOTAL LOT

SITE PLAN DATA

File No. **B-197** 

0F:

Member American Institute of Architects TOWN OF SOUTHWEST RANCHES, FLORIDA 9999-797 (796) CEILLIN BOYD Ft. Lauderdale, Florida, 33304 DOMNEX BYNCHES 1457 N.E. 4th AVE. Architect and Planner SINCLE FAMILY DEV. FOR COSTAVO J. CARBONELL, P.A. CLEAR TO UNDERSIDE OF STRUCTURE "0-'č 4 NOTE:
EXTERNAL ILLUMINATED W/ UPLIGHT
COMPLIANT W/ ARTICLE 95 OF THE
ULDC 2 FINISHED GRADE 10'-6" MONUMENT 10'-OF M NORTH ELEVATION WONNWENT SICN HEICHT OF 3'-0" 3