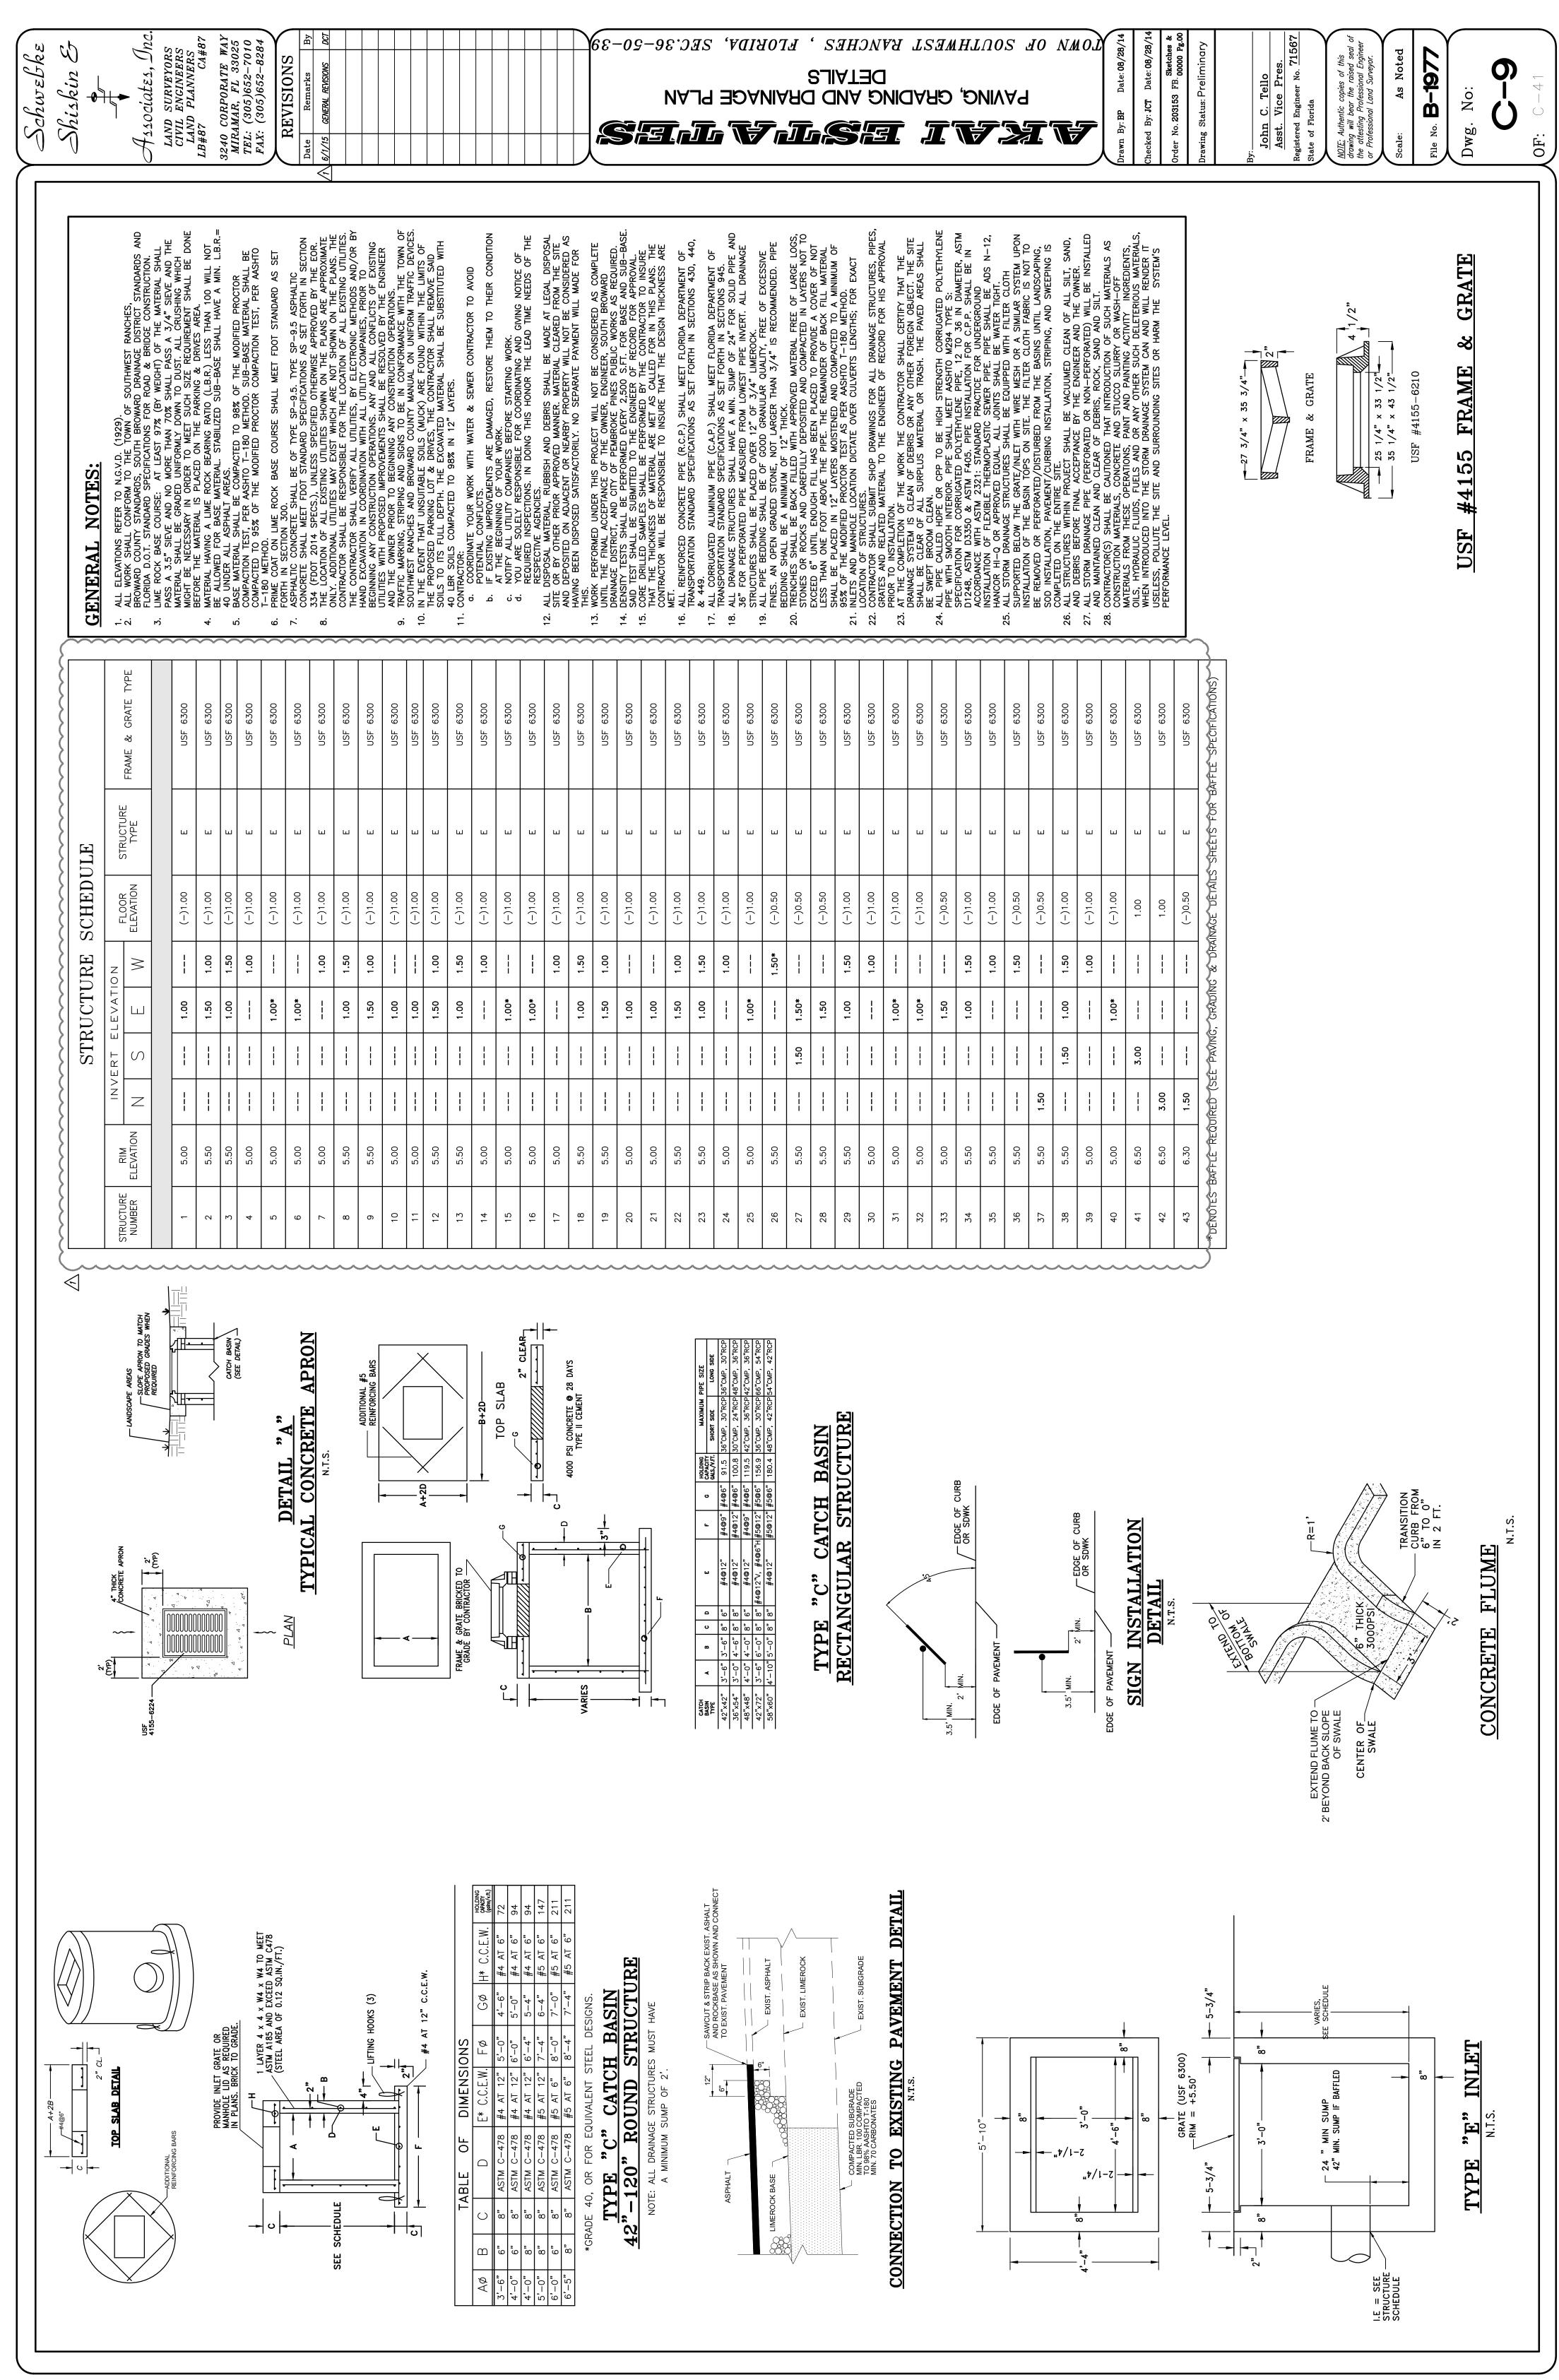

### **BACKGROUND AND ANALYSIS**

The applicant is requesting approval of a site plan to develop 16 single-family homes on approximately 37 acres located at the southwest quadrant of Griffin Road and unimproved SW 184<sup>th</sup> Avenue and legally described as the Tara Plat, which was recorded in 1997 in Plat Book 162, Page 20 of the Broward County Public Records ("Property"). The Property has a land use plan designation of Rural Ranch and is zoned A-2, Agricultural Estate District, which permits residential development at 1 unit per 2 net acres, or 1 unit per 2.5 gross acres. The platted lots are a minimum of 2.0 acres in area, but were platted before the Town restricted canals and "wet" drainage easements from counting toward required lot area. Accordingly, the existing platted lots are nonconforming with respect to minimum required lot area.

In addition to the access issue, the developer was required to reconfigure the drainage system because the SW 184<sup>th</sup> Avenue Canal no longer connected to the C-11 Canal. The developer vacated the platted drainage easements through South Broward Drainage District ("SBDD") and dedicated new easements. The developer has filed Application No. VC-27-17 for Town Council vacation and acceptance of the same easements for which SBDD did so.

Part of the drainage improvements required by SBDD include deepening and widening the SW 184<sup>th</sup> Avenue Canal. The Property will drain into the canal and on-site lake (originally a single lake and now to be bifurcated by the northerly extension of Akai Drive to provide access to Lots 1 through 4). Drainage will be mostly via Surface Water Management Area swale conveyance, supplemented by drainage boxes and lot corners piped into the canal. SBDD has determined that the system's capacity and configuration will allow future connections from the west. SBDD requires all swale conveyance systems to be recertified every 5 years.