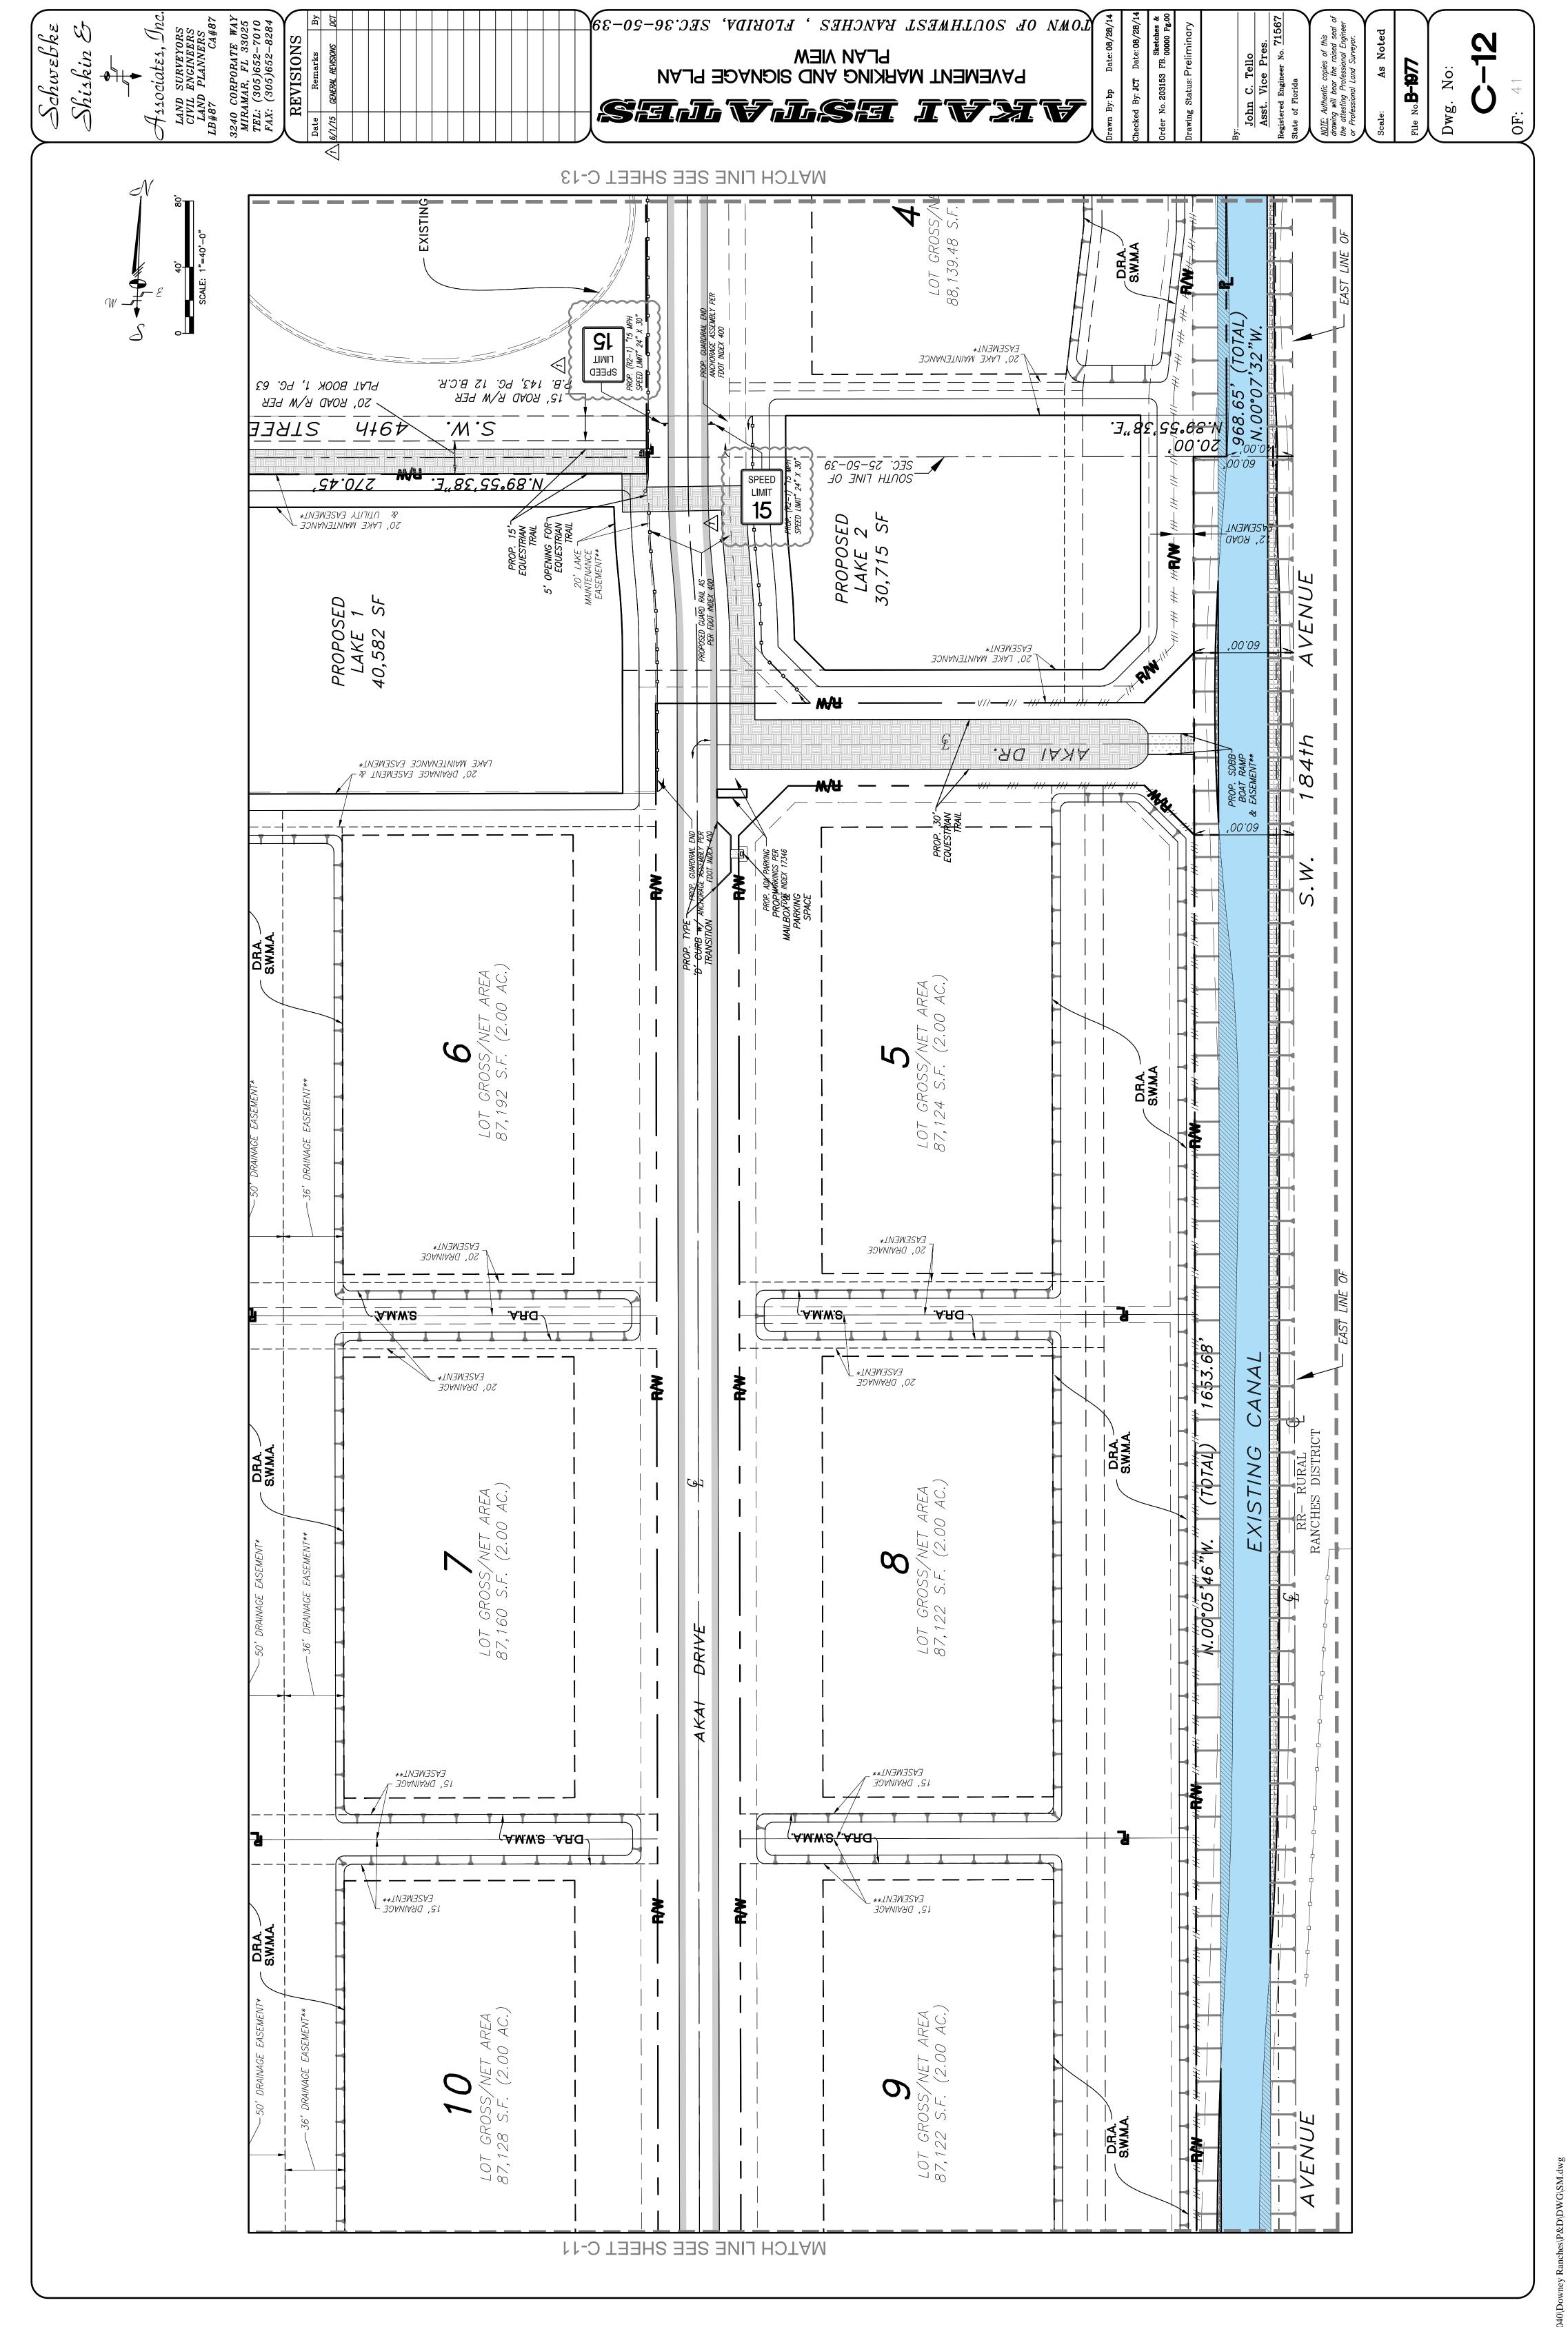

### **Background**

The applicant is requesting approval of the Akai Estates Site Plan to develop 16 single-family homes on approximately 37 acres located at the southwest quadrant of Griffin Road and unimproved SW 184<sup>th</sup> Avenue.

The Akai Estates Site Plan modifies the drainage and access configurations of the Tara Plat and prior Downey Equestrian Ranches Site Plan and proposes a new entrance feature, signage, landscaping, and a temporary automated gate.

### **BACKGROUND AND ANALYSIS**

The applicant is requesting approval of a site plan to develop 16 single-family homes on approximately 37 acres located at the southwest quadrant of Griffin Road and unimproved SW 184<sup>th</sup> Avenue and legally described as the Tara Plat, which was recorded in 1997 in Plat Book 162, Page 20 of the Broward County Public Records ("Property"). The Property has a land use plan designation of Rural Ranch and is zoned A-2, Agricultural Estate District, which permits residential development at 1 unit per 2 net acres, or 1 unit per 2.5 gross acres. The platted lots are a minimum of 2.0 acres in area, but were platted before the Town restricted canals and "wet" drainage easements from counting toward required lot area. Accordingly, the existing platted lots are nonconforming with respect to minimum required lot area.

A multi-use recreation trail will traverse the plat, connecting the unimproved SW 49<sup>th</sup> Street right-of-way to the west to the 184<sup>th</sup> Avenue right-of-way to the east, partially within the future community entrance from SW 184<sup>th</sup> Avenue between Lot 5 and the east lake.

A community entrance sign is proposed within the Griffin Road Right-of-Way, and is subject to county permitting. The sign complies with the ULDC. A contemporary entrance feature 16 feet in height is proposed within the temporary ingress/egress easement in Lot 1. The entry feature is similar to a consists of two wall-like structures on either side of the inbound lane connected on the top by beams over the inbound lane.