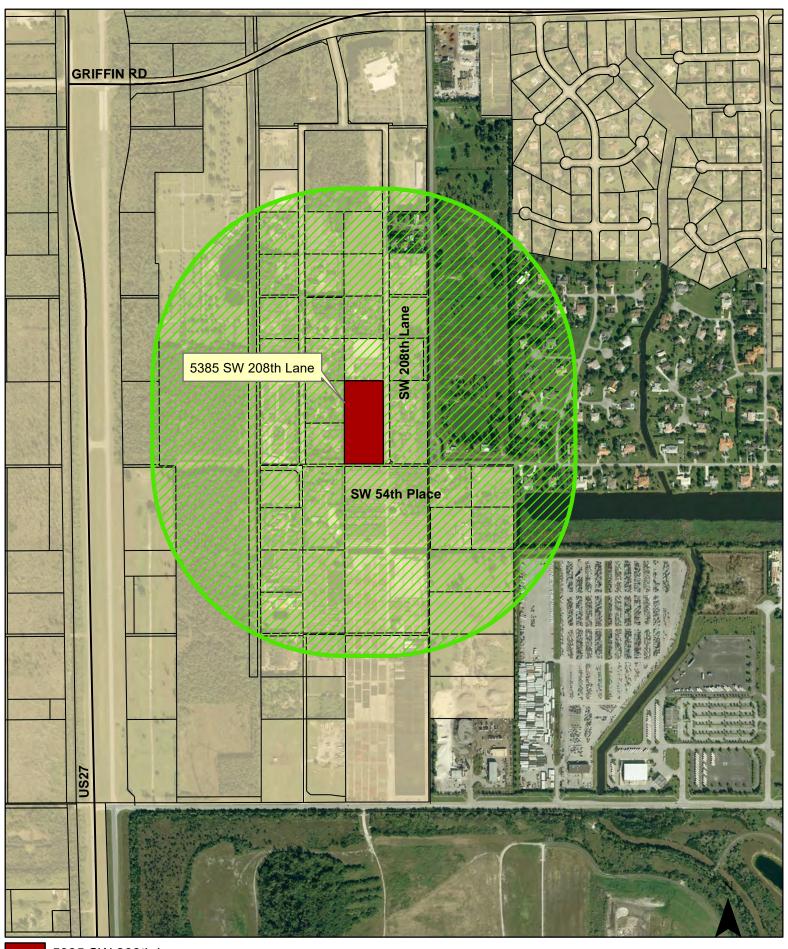

### 7. Waiver of Plat No. WP-15-16

A RESOLUTION AND FINAL ORDER OF THE TOWN COUNCIL OF THE TOWN OF SOUTHWEST RANCHES, FLORIDA, APPROVING WAIVER OF PLAT APPLICATION NO. WP-15-16 TO SUBDIVIDE APPROXIMATELY 4.55 NET ACRES OF PROPERTY INTO TWO LOTS OF APPROXIMATELY 2.28 AND 2.17 NET ACRES; GENERALLY LOCATED AT THE NORTHWEST QUADRANT OF SW 208th LANE AND SW 54TH PLACE, AUTHORIZING THE MAYOR, TOWN ADMINISTRATOR, AND TOWN ATTORNEY TO EXECUTE ANY AND ALL DOCUMENTS NECESSARY TO PROPERLY TO EFFECTUATE THE INTENT OF THIS RESOLUTION; PROVIDING FOR RECORDATION; AND PROVIDING AN EFFECTIVE DATE.

### This page intentionally left blank

1500 Ft Buffer

Southwest Ranches