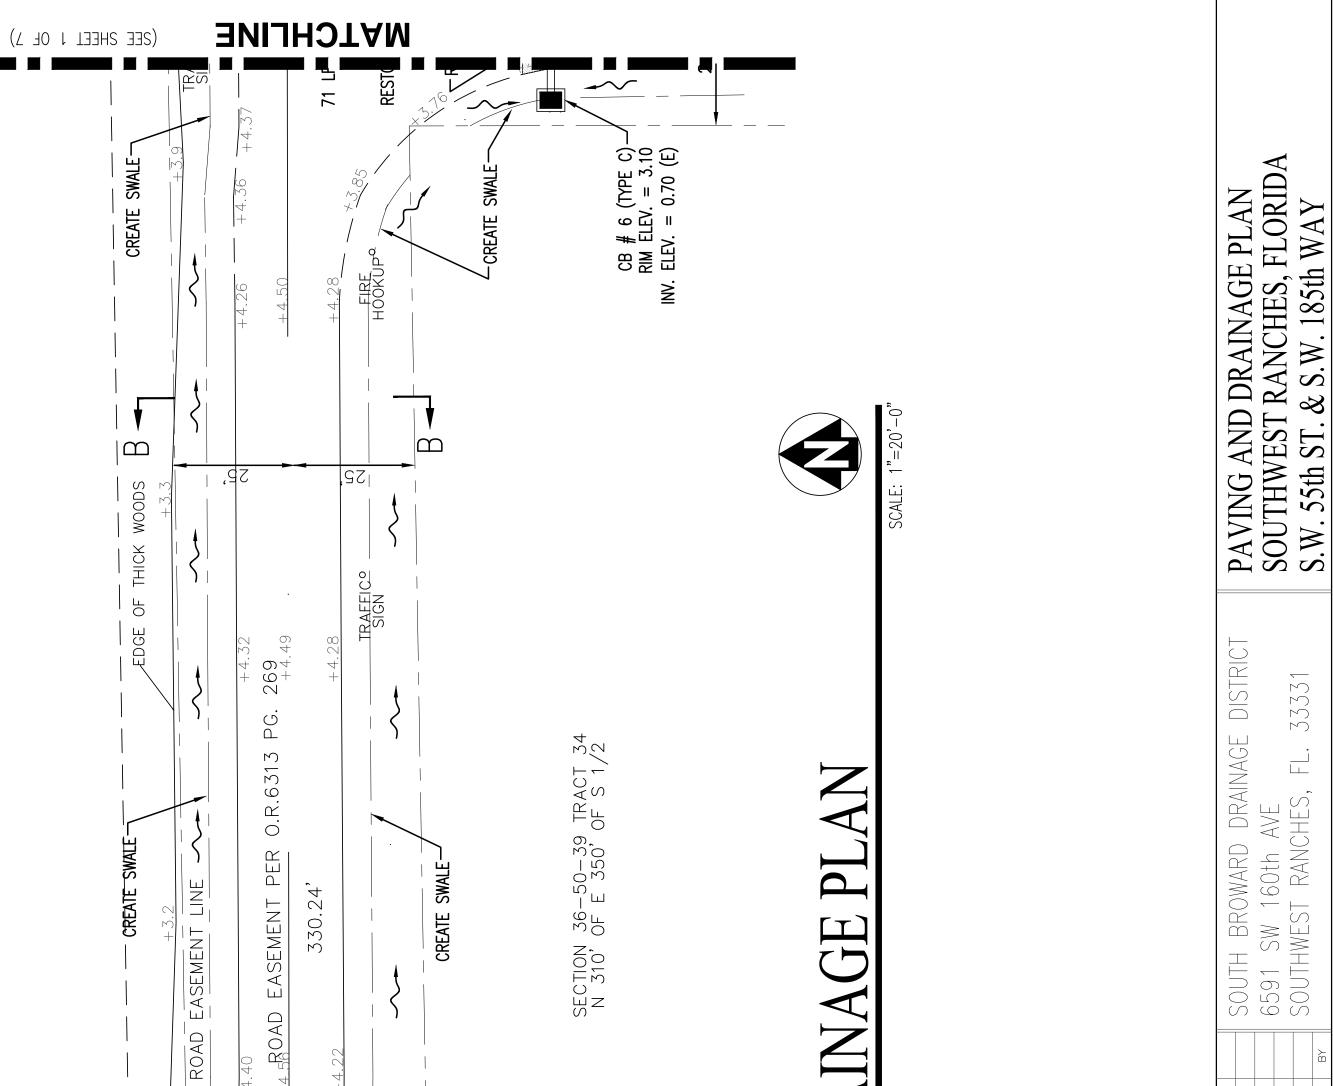

AMOUNT OF ONE HUNDRED THIRTY-THREE THOUSAND FIVE HUNDRED SIXTEEN DOLLARS AND EIGHTY-ONE CENTS (\$133,516.81) WITH FLORIDA CONSTRUCTION & ENGINEERING INC. TO COMPLETE THE SW 55TH STREET AND SW 185TH WAY DRAINAGE IMPROVEMENTS; APPROVING A BUDGET AMENDMENT TO THE FISCAL YEAR 2016 / 2017 BUDGET FOR DRAINANGE IMPROVEMENTS; AUTHORIZING THE MAYOR, TOWN ADMINISTRATOR, AND TOWN ATTORNEY TO EXECUTE A PURCHASE ORDER; AND PROVIDING AN EFFECTIVE DATE.

### **BACKGROUND AND ANALYSIS**

The applicant is requesting approval of a site plan to develop 16 single-family homes on approximately 37 acres located at the southwest quadrant of Griffin Road and unimproved SW 184<sup>th</sup> Avenue and legally described as the Tara Plat, which was recorded in 1997 in Plat Book 162, Page 20 of the Broward County Public Records ("Property"). The Property has a land use plan designation of Rural Ranch and is zoned A-2, Agricultural Estate District, which permits residential development at 1 unit per 2 net acres, or 1 unit per 2.5 gross acres. The platted lots are a minimum of 2.0 acres in area, but were platted before the Town restricted canals and "wet" drainage easements from counting toward required lot area. Accordingly, the existing platted lots are nonconforming with respect to minimum required lot area.

The Town approved the Downey Equestrian Ranches Site Plan in 2005. At that time, the site plan mirrored the plat, and provided for Lots 1 through 4 to directly access SW 184<sup>th</sup> Avenue, which was to be constructed by the developer to the point of intersection with the entrance street that would serve Lots 5 through 16. As part of the 184<sup>th</sup> Avenue construction, the developer was required to relocate the existing 184<sup>th</sup> Avenue Canal approximately 40 feet to the west. The Downey Equestrian Ranches Site Plan expired due to lack of construction.

A new developer, Akai Estates, LLC acquired the Property in early 2014 and initiated the site plan approval process about a year later. While developing construction plans for SW 184<sup>th</sup> Avenue, it became apparent that the road could not be constructed in proper alignment with Bonaventure Boulevard without right-of-way from R R Garden Center located at the southeast corner of Griffin Road and unimproved SW 184<sup>th</sup> Avenue. By August, 2015 the Town, developer and Broward County agreed on a solution to provide temporary access to the community from Griffin Road until such time as the county obtains the needed right-of-way and constructs SW 184<sup>th</sup> Avenue to the platted community entrance street (Plat Amendment Application No. DE-19-15). The temporary access involves a frontage street parallel to, and within the Griffin Road Right-of-Way, and a northerly extension of the platted north-south street internal to the subdivision (Akai Drive) to connect with the temporary frontage road. The frontage road will connect to the church driveway about 225 feet west

of the Property, and would have a pass-through gate that would open and close automatically for all inbound and outbound vehicles. The Broward County Highway Construction and Engineering Division will be the agency responsible for approving the frontage road alignment, geometry and design. The extension of Akai Drive will be fully contained within an existing "wet" drainage easement that is to be vacated (see discussion below), resulting in no net change to the area of Lots 1 through 4.