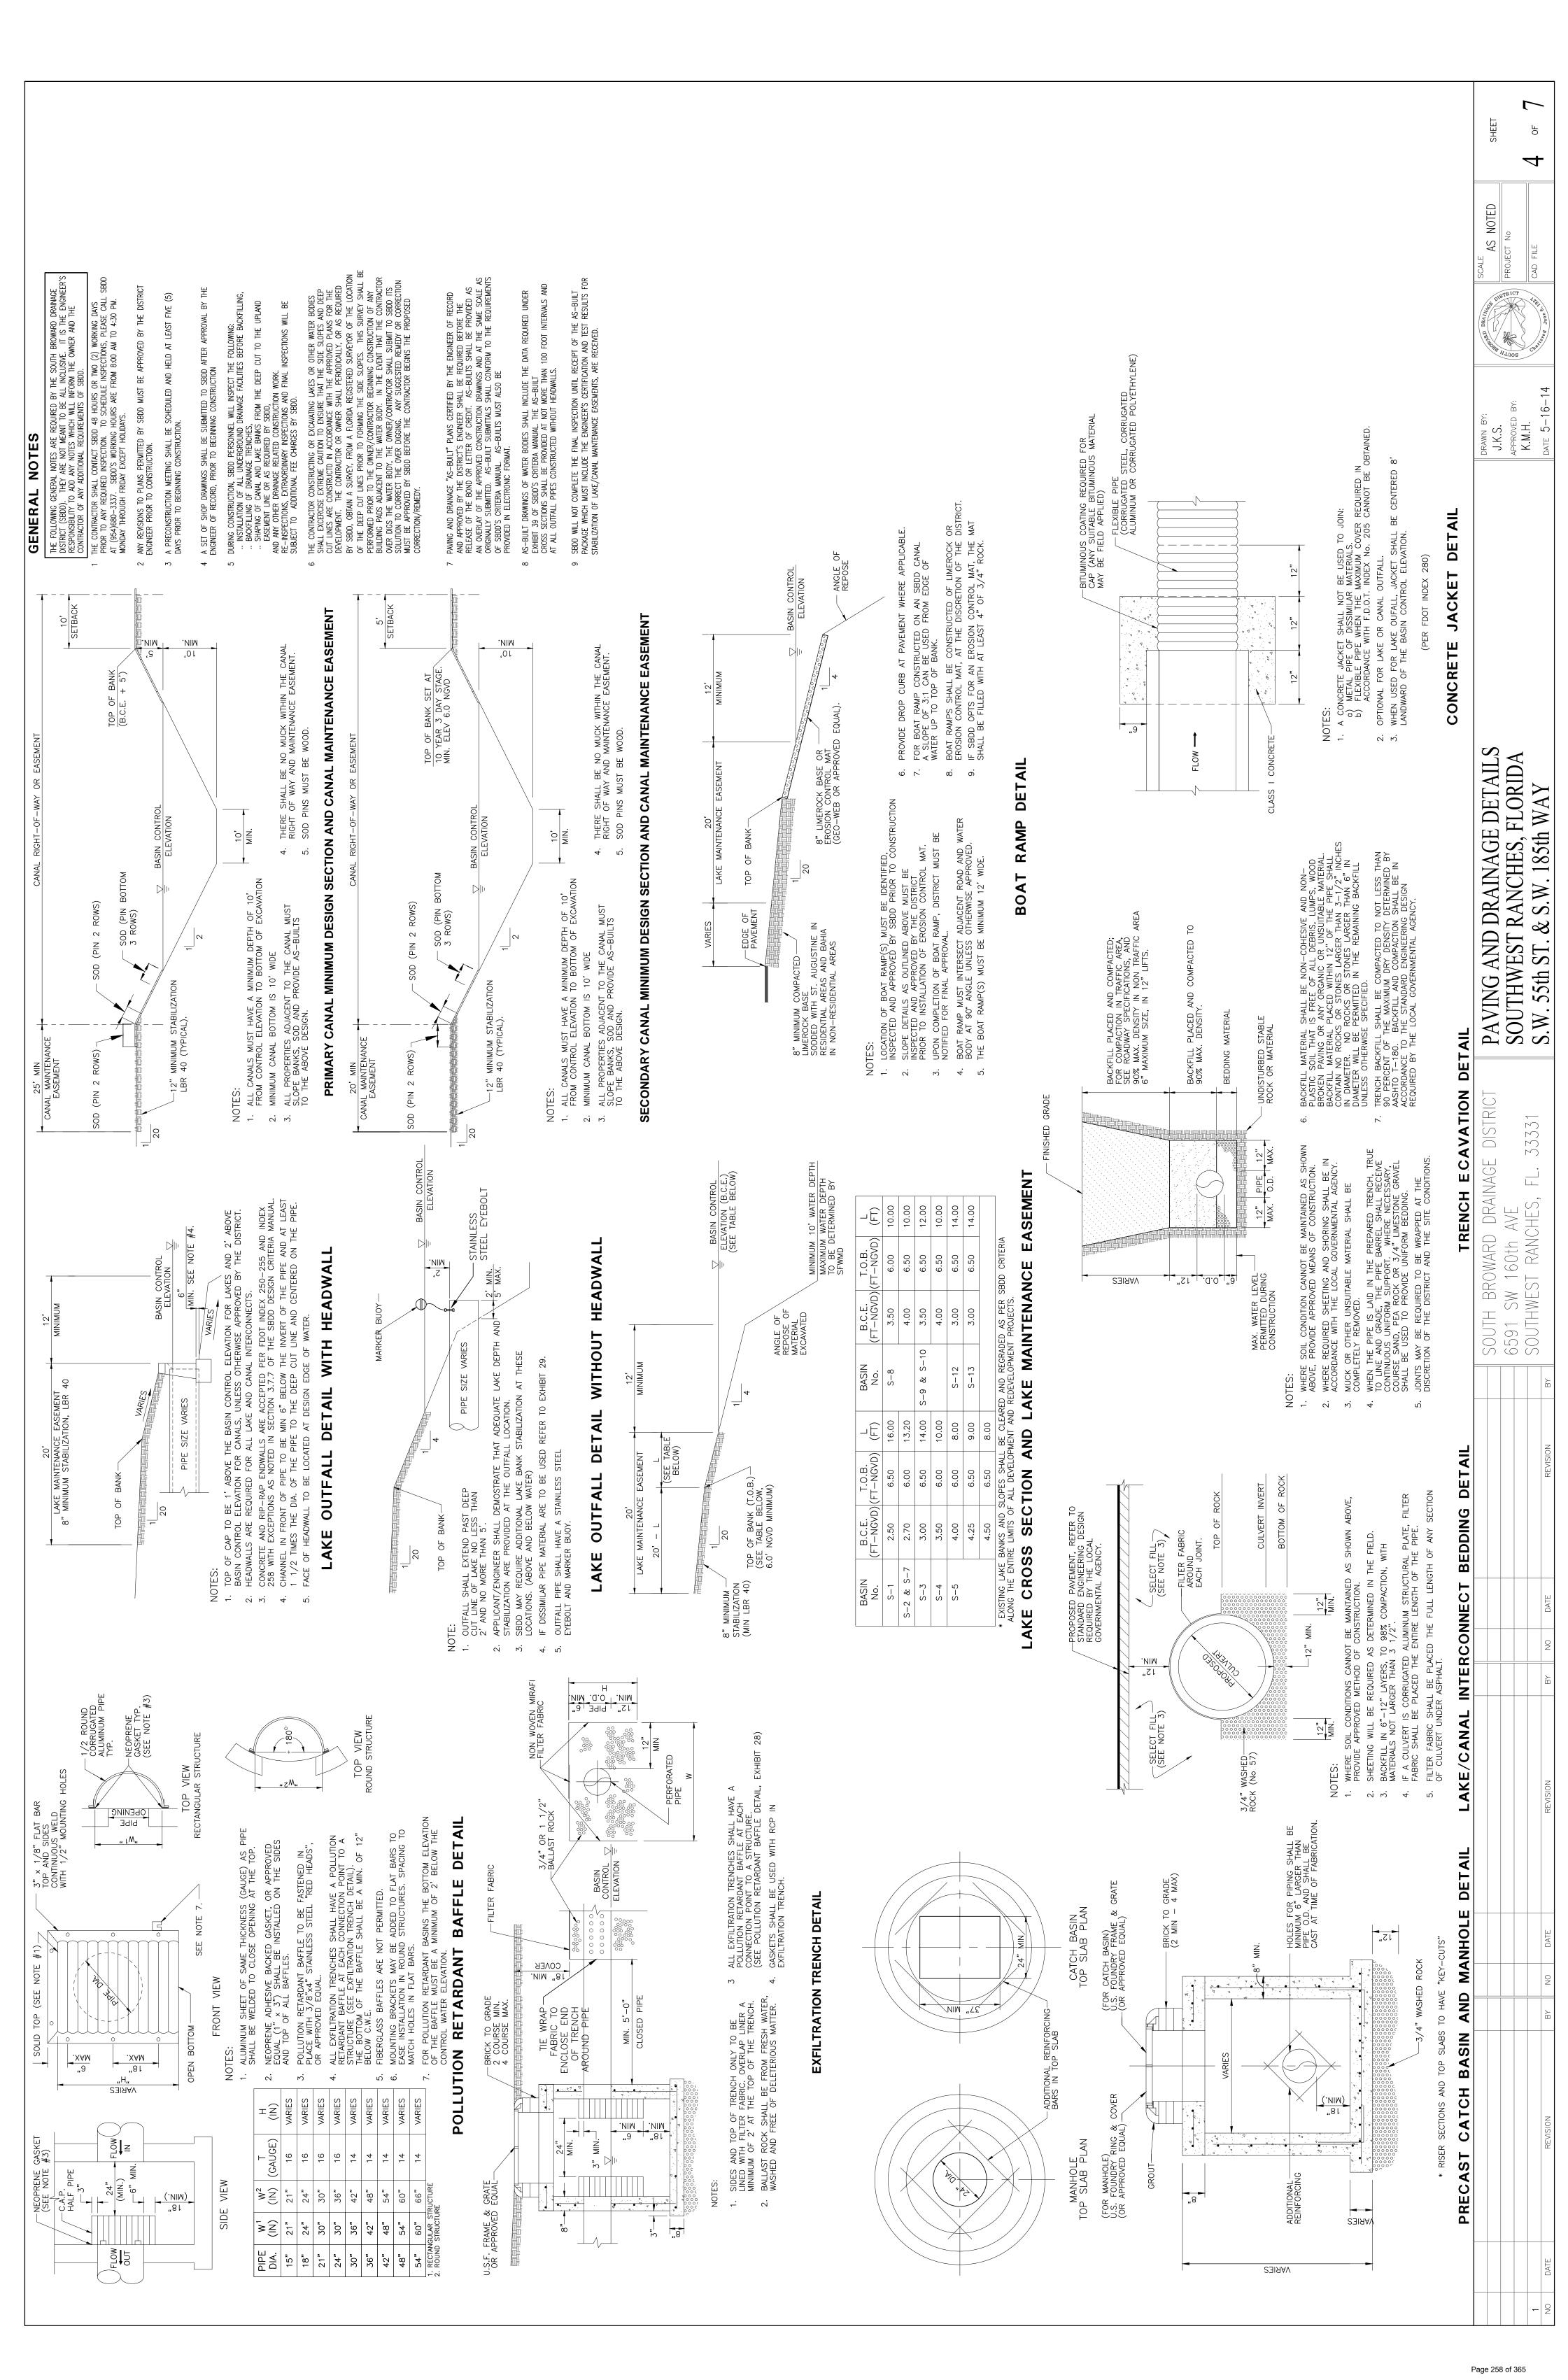

AMOUNT OF ONE HUNDRED THIRTY-THREE THOUSAND FIVE HUNDRED SIXTEEN DOLLARS AND EIGHTY-ONE CENTS (\$133,516.81) WITH FLORIDA CONSTRUCTION & ENGINEERING INC. TO COMPLETE THE SW 55TH STREET AND SW 185TH WAY DRAINAGE IMPROVEMENTS; APPROVING A BUDGET AMENDMENT TO THE FISCAL YEAR 2016 / 2017 BUDGET FOR DRAINANGE IMPROVEMENTS; AUTHORIZING THE MAYOR, TOWN ADMINISTRATOR, AND TOWN ATTORNEY TO EXECUTE A PURCHASE ORDER; AND PROVIDING AN EFFECTIVE DATE.