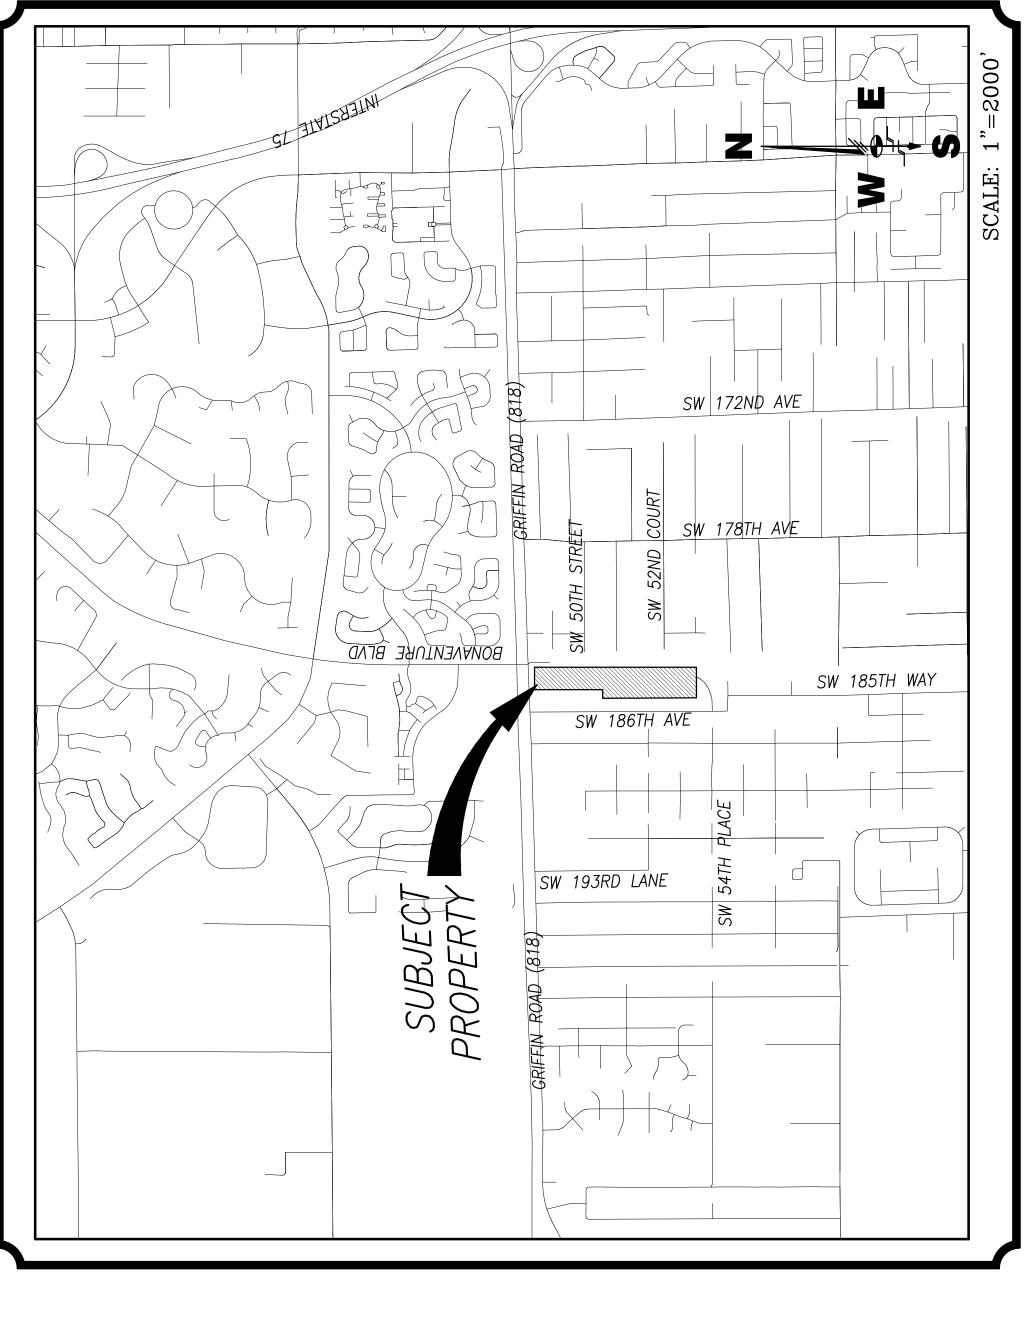

### **Background**

The applicant is requesting approval of the Akai Estates Site Plan to develop 16 single-family homes on approximately 37 acres located at the southwest quadrant of Griffin Road and unimproved SW 184<sup>th</sup> Avenue.

### TOWN OF SOUTHWEST RANCHES TOWN COUNCIL AGENDA REPORT

December 8, 2016

**SUBJECT:** Site Plan Application SP-57-14

**LOCATION:** Generally located at the southwest quadrant of Griffin Road and SW 184<sup>th</sup> Avenue.

### **BACKGROUND AND ANALYSIS**

The applicant is requesting approval of a site plan to develop 16 single-family homes on approximately 37 acres located at the southwest quadrant of Griffin Road and unimproved SW 184<sup>th</sup> Avenue and legally described as the Tara Plat, which was recorded in 1997 in Plat Book 162, Page 20 of the Broward County Public Records ("Property"). The Property has a land use plan designation of Rural Ranch and is zoned A-2, Agricultural Estate District, which permits residential development at 1 unit per 2 net acres, or 1 unit per 2.5 gross acres. The platted lots are a minimum of 2.0 acres in area, but were platted before the Town restricted canals and "wet" drainage easements from counting toward required lot area. Accordingly, the existing platted lots are nonconforming with respect to minimum required lot area.