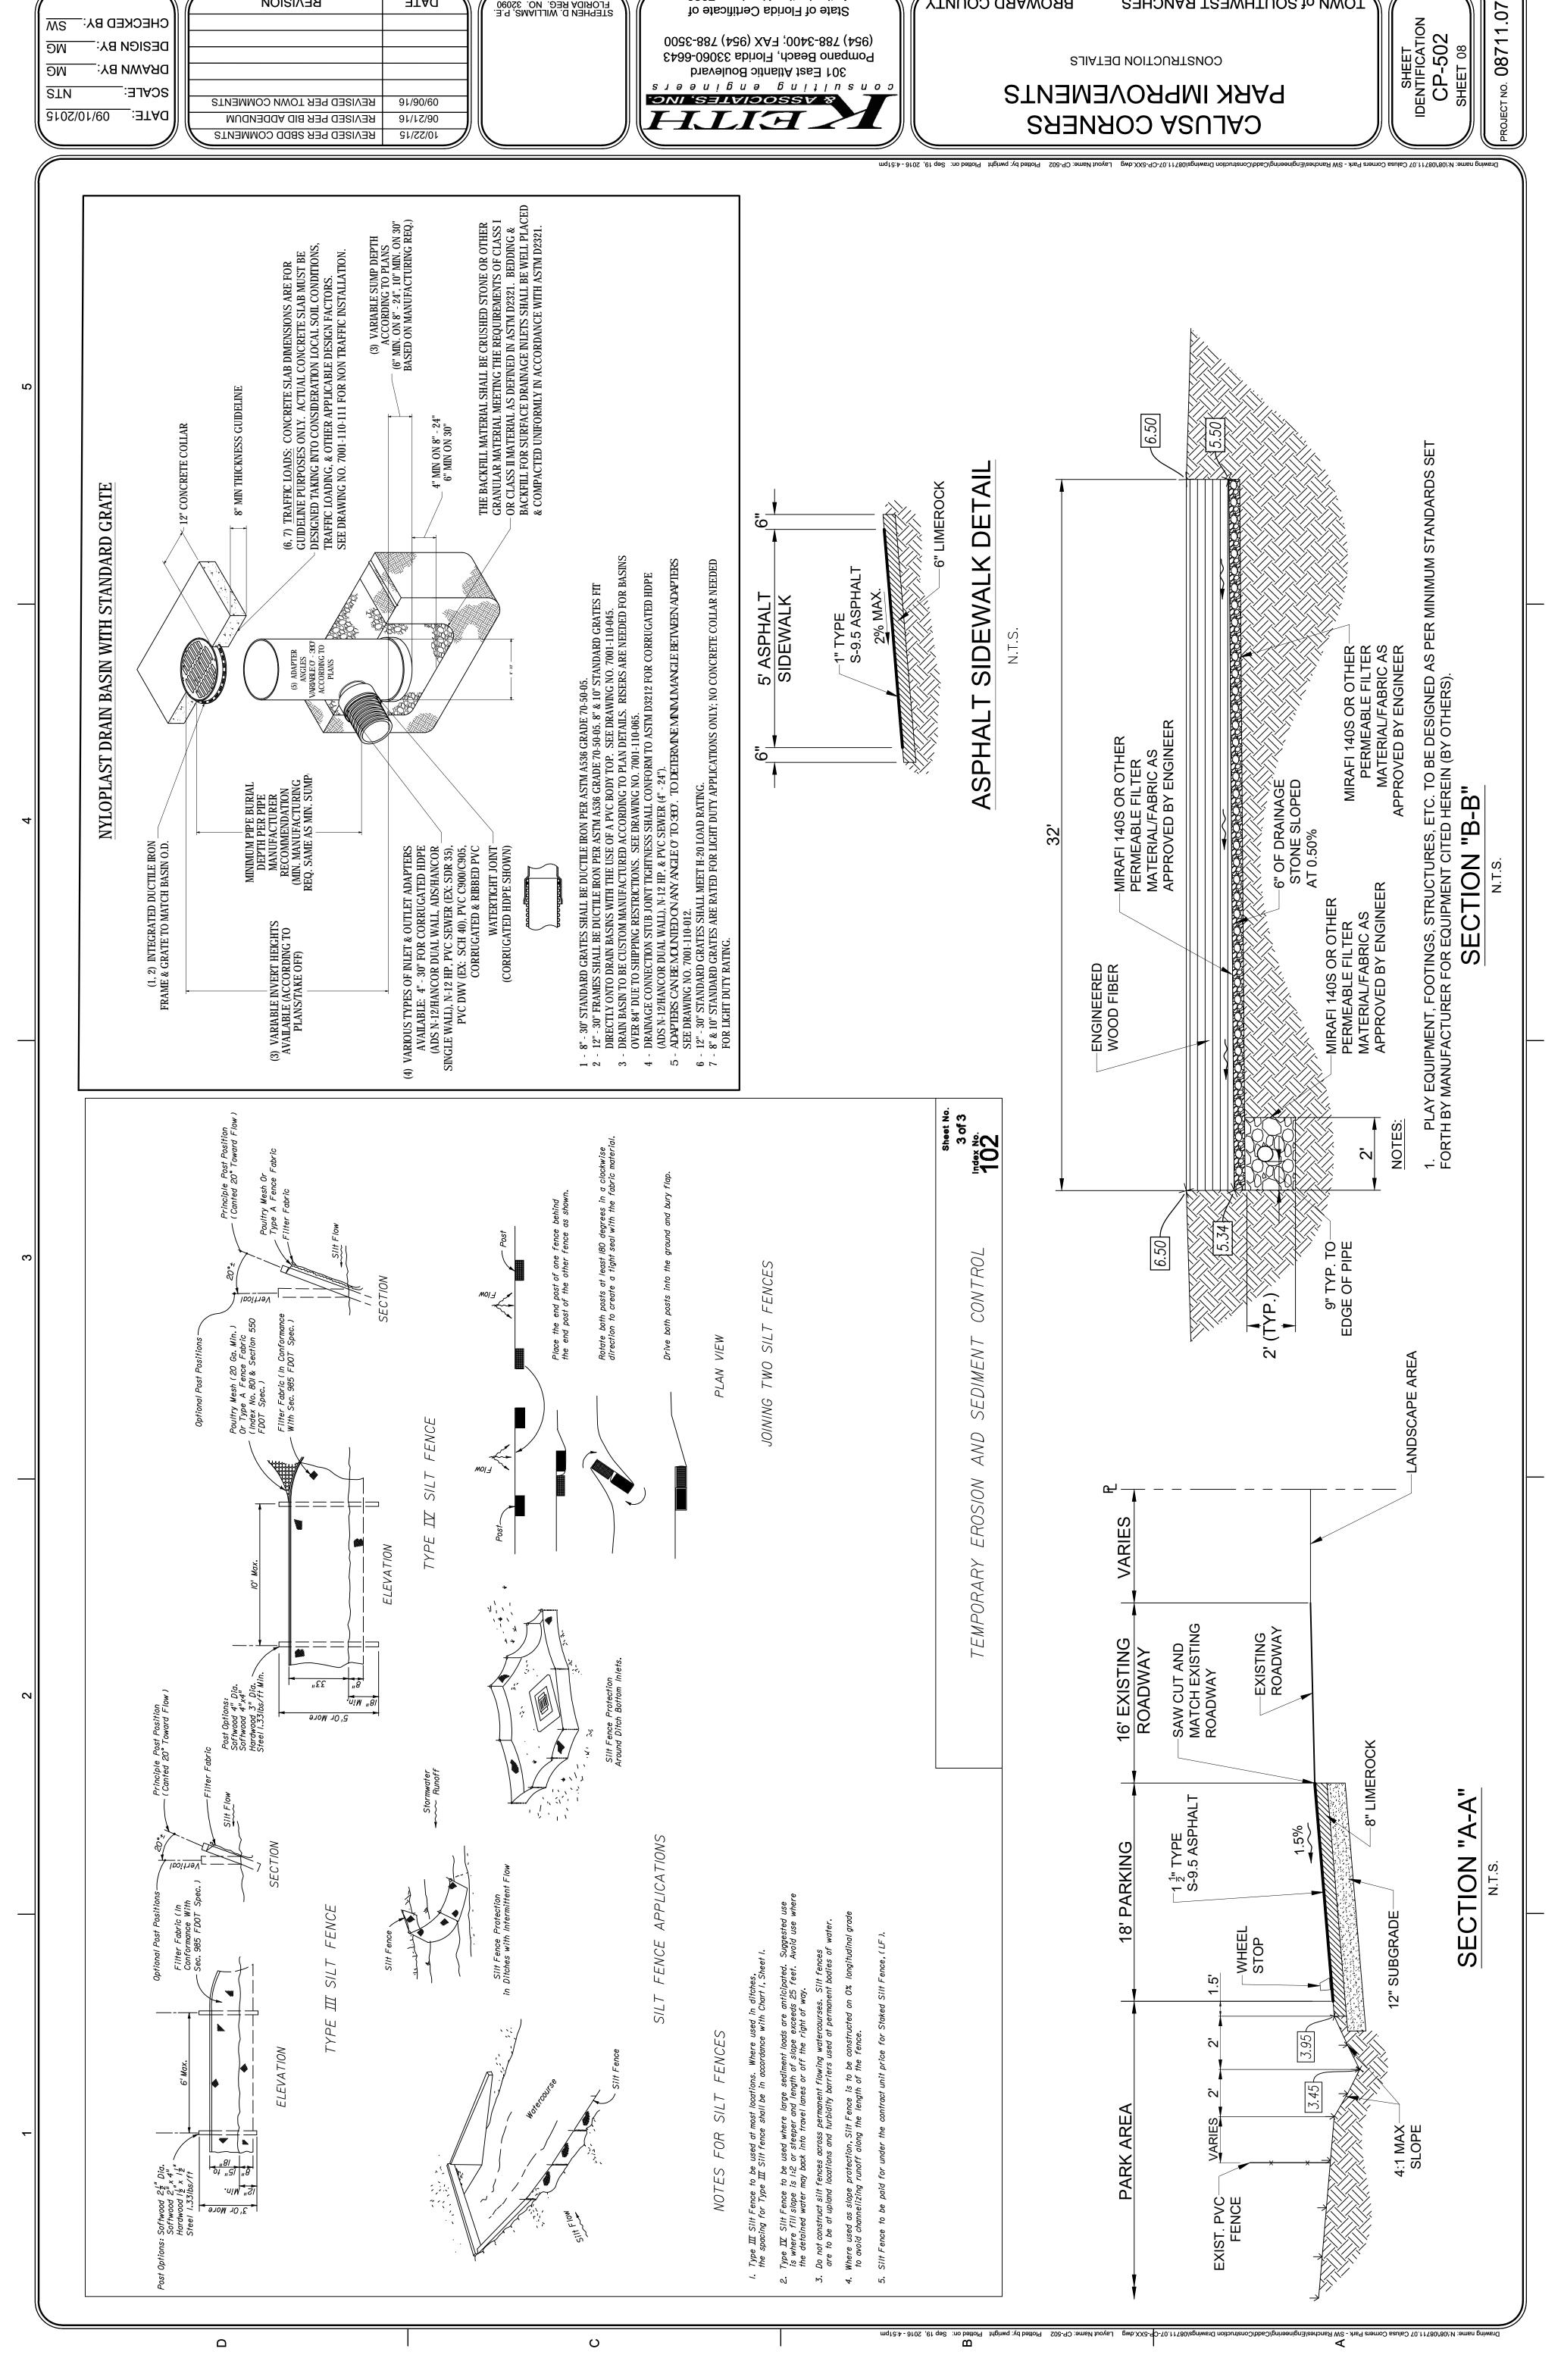

### Resolutions

- 15. A RESOLUTION OF THE TOWN COUNCIL OF THE TOWN OF SOUTHWEST RANCHES, FLORIDA, APPROVING AN AGREEMENT IN THE AMOUNT OF ONE HUNDRED FIVE THOUSAND ONE HUNDRED SIXTEEN DOLLARS AND TWENTY EIGHT CENTS (\$105,116.28) WITH FLORIDA CONSTRUCTION AND ENGINEERING INC. TO COMPLETE THE CALUSA CORNERS PARK IMPROVEMENTS; AUTHORIZING THE MAYOR, TOWN ADMINISTRATOR, AND TOWN ATTORNEY TO ENTER INTO AN AGREEMENT; AND PROVIDING AN EFFECTIVE DATE.
- 16. A RESOLUTION OF THE TOWN COUNCIL OF THE TOWN OF SOUTHWEST RANCHES, FLORIDA, APPROVING AN AGREEMENT IN THE