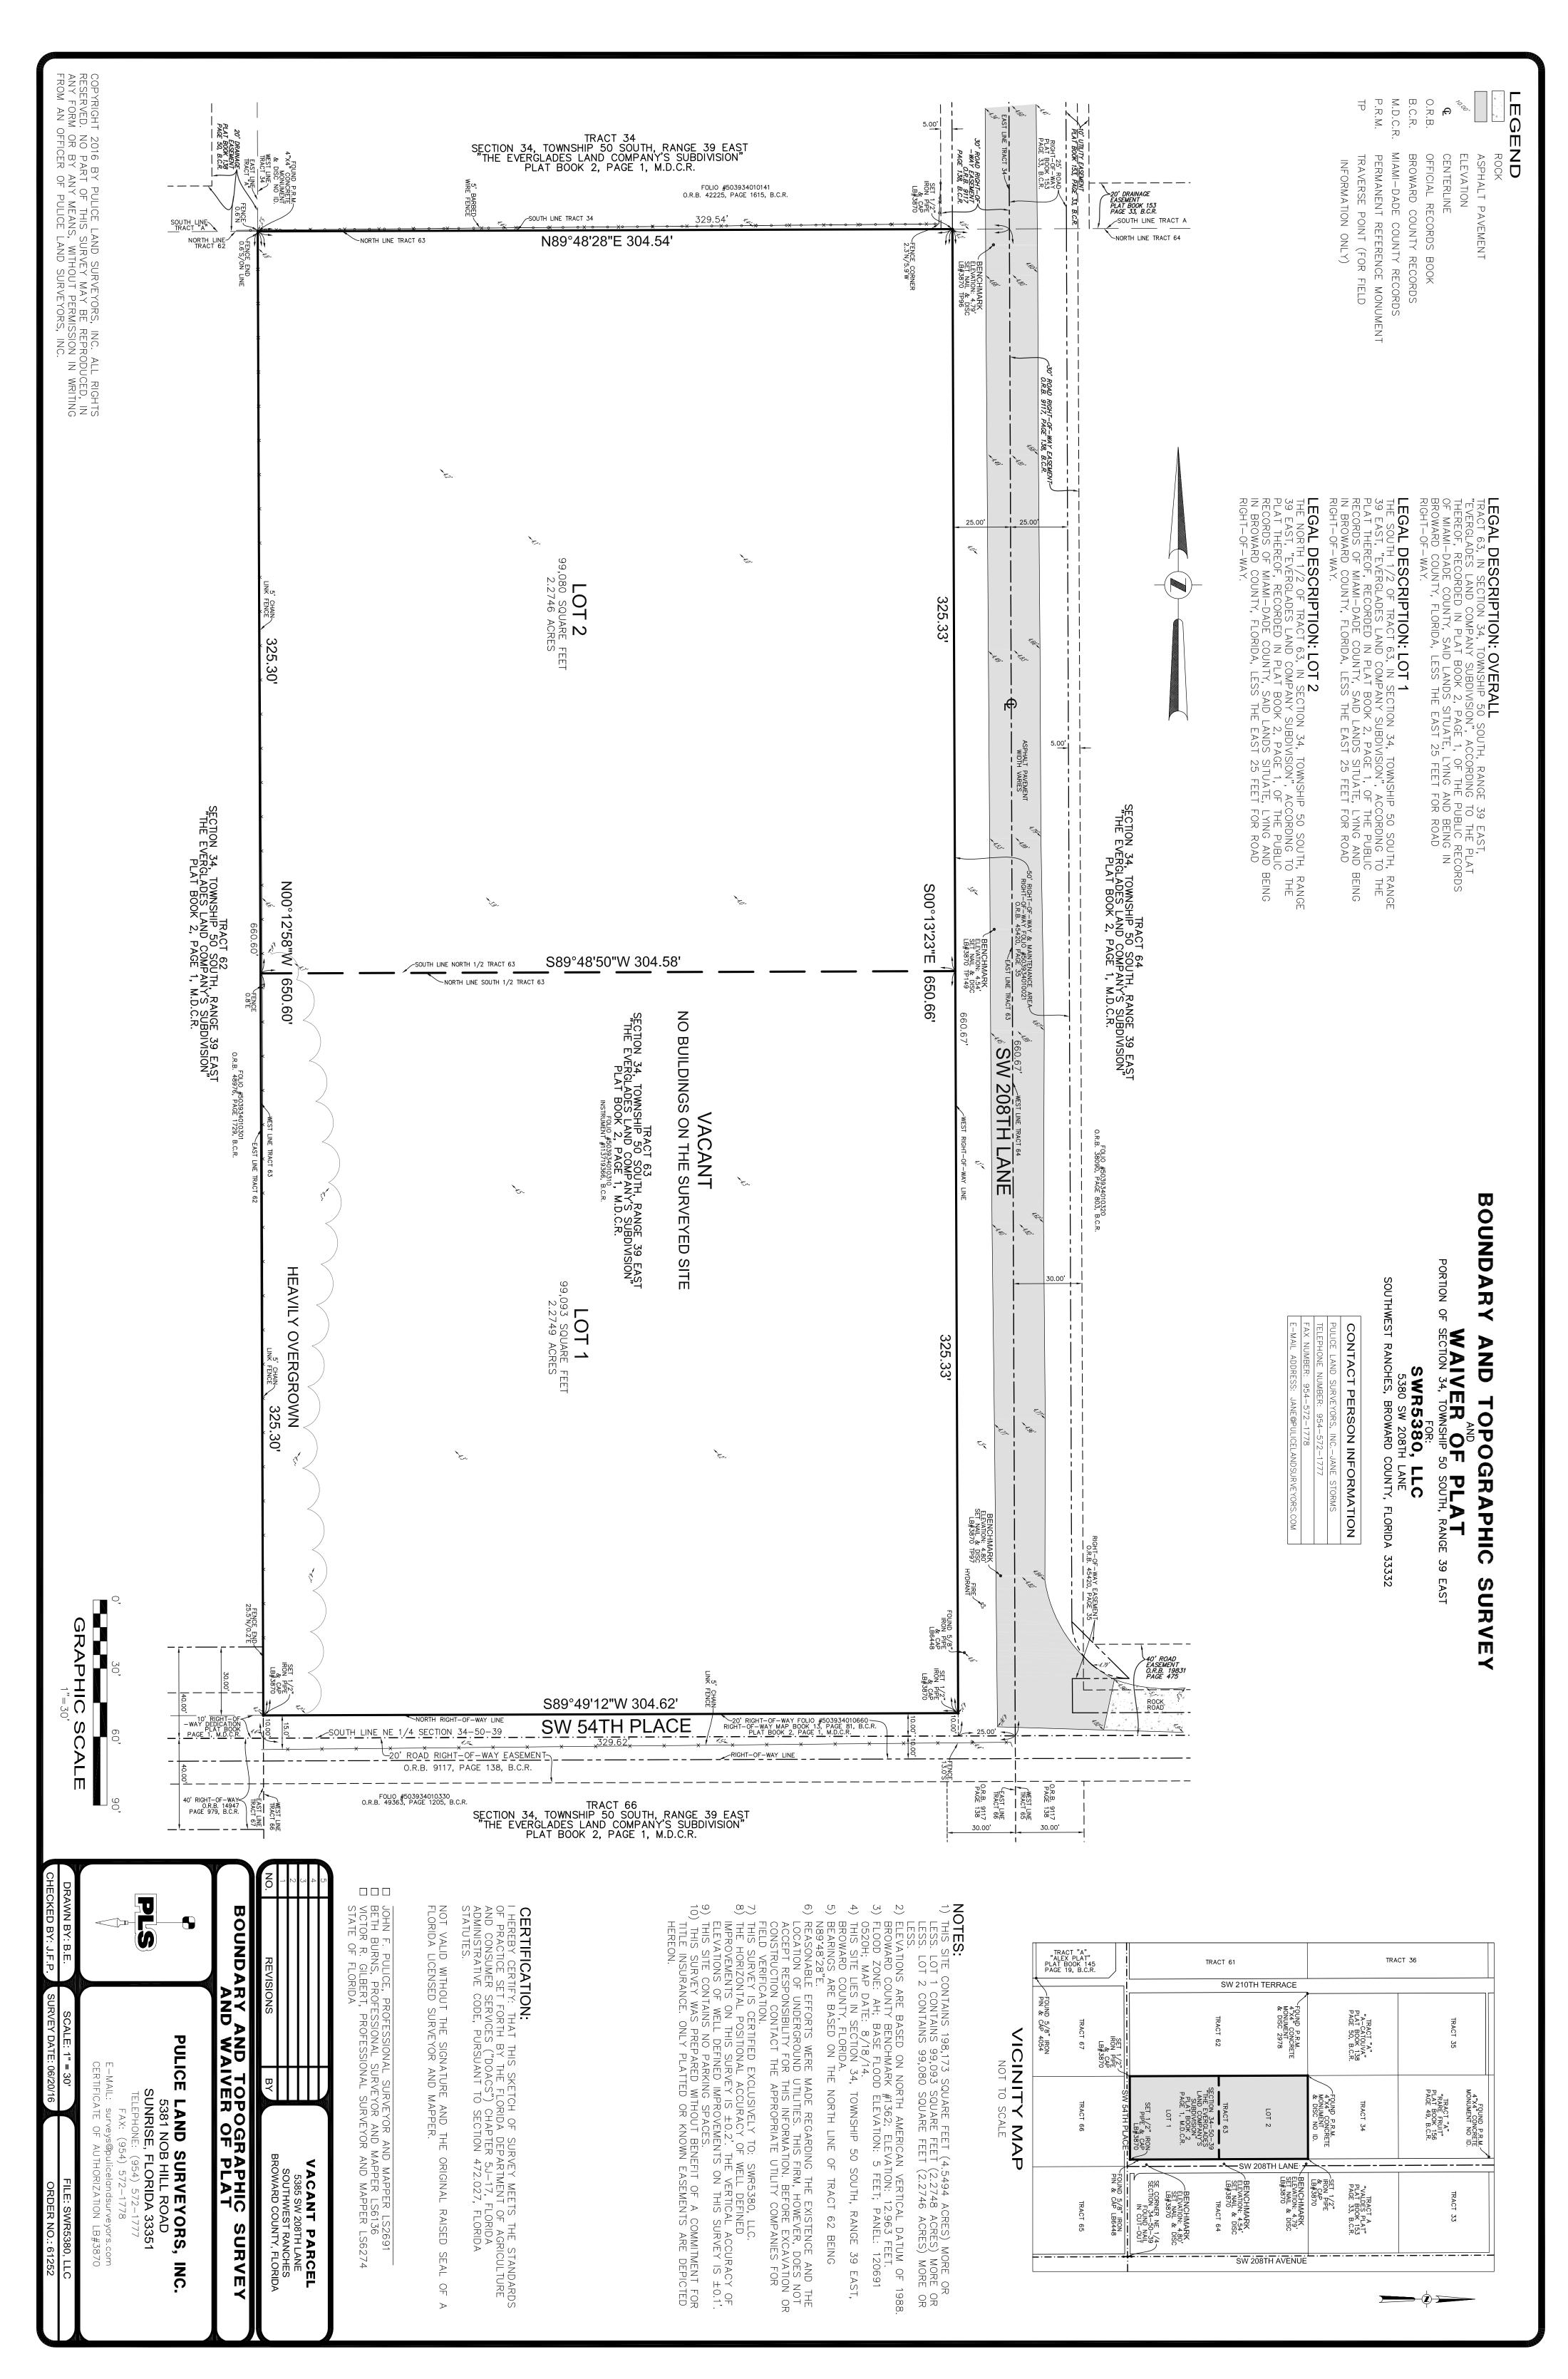

### 7. Waiver of Plat No. WP-15-16

A RESOLUTION AND FINAL ORDER OF THE TOWN COUNCIL OF THE TOWN OF SOUTHWEST RANCHES, FLORIDA, APPROVING WAIVER OF PLAT APPLICATION NO. WP-15-16 TO SUBDIVIDE APPROXIMATELY 4.55 NET ACRES OF PROPERTY INTO TWO LOTS OF APPROXIMATELY 2.28 AND 2.17 NET ACRES; GENERALLY LOCATED AT THE NORTHWEST QUADRANT OF SW 208th LANE AND SW 54TH PLACE, AUTHORIZING THE MAYOR, TOWN ADMINISTRATOR, AND TOWN ATTORNEY TO EXECUTE ANY AND ALL DOCUMENTS NECESSARY TO PROPERLY TO EFFECTUATE THE INTENT OF THIS RESOLUTION; PROVIDING FOR RECORDATION; AND PROVIDING AN EFFECTIVE DATE.