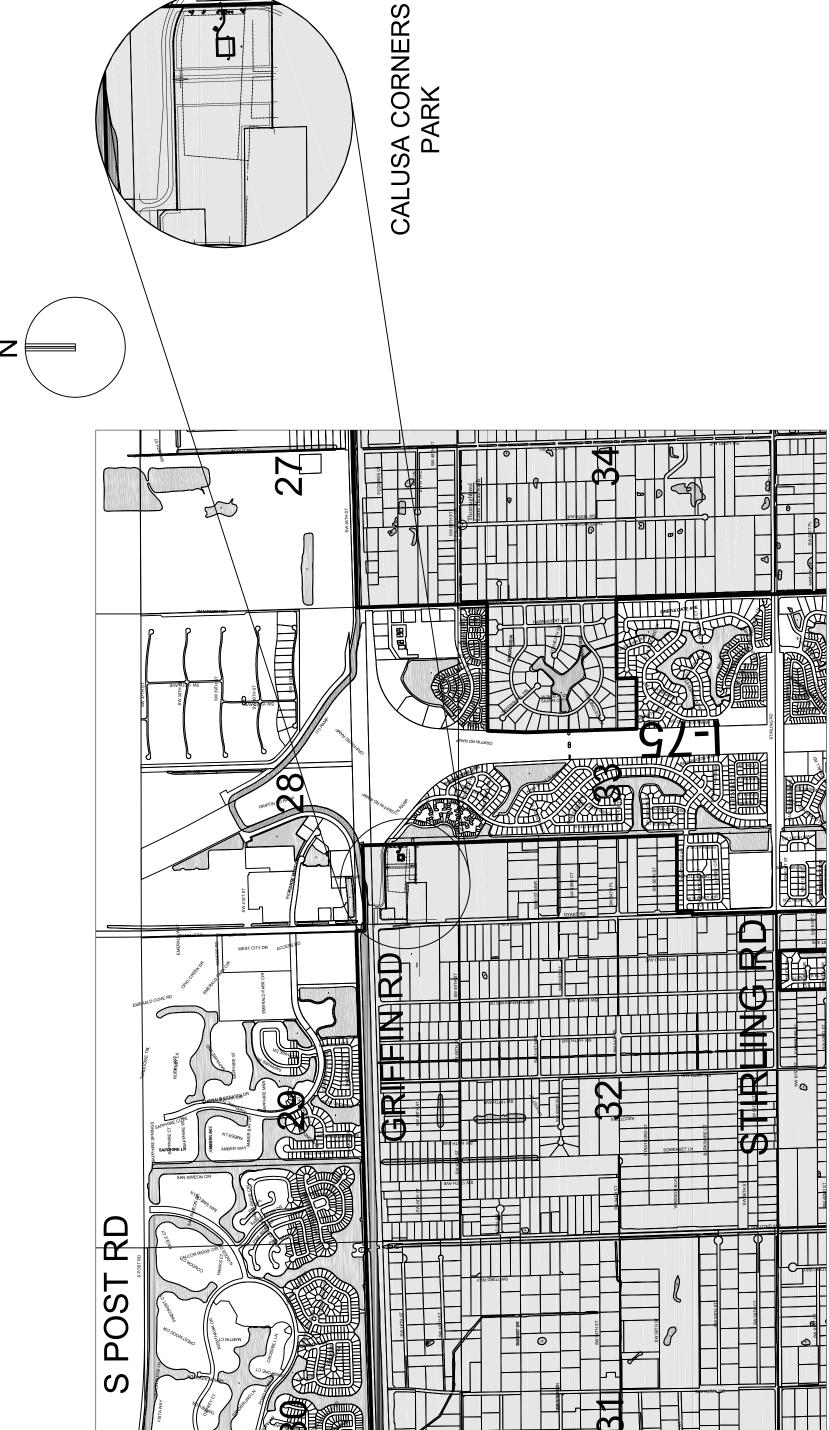

### TOWN OF SOUTHWEST RANCHES TOWN COUNCIL AGENDA REPORT

December 8, 2016

**SUBJECT:** Site Plan Application SP-57-14

**LOCATION:** Generally located at the southwest quadrant of Griffin Road and SW 184<sup>th</sup> Avenue.

### **BACKGROUND AND ANALYSIS**

The applicant is requesting approval of a site plan to develop 16 single-family homes on approximately 37 acres located at the southwest quadrant of Griffin Road and unimproved SW 184<sup>th</sup> Avenue and legally described as the Tara Plat, which was recorded in 1997 in Plat Book 162, Page 20 of the Broward County Public Records ("Property"). The Property has a land use plan designation of Rural Ranch and is zoned A-2, Agricultural Estate District, which permits residential development at 1 unit per 2 net acres, or 1 unit per 2.5 gross acres. The platted lots are a minimum of 2.0 acres in area, but were platted before the Town restricted canals and "wet" drainage easements from counting toward required lot area. Accordingly, the existing platted lots are nonconforming with respect to minimum required lot area.