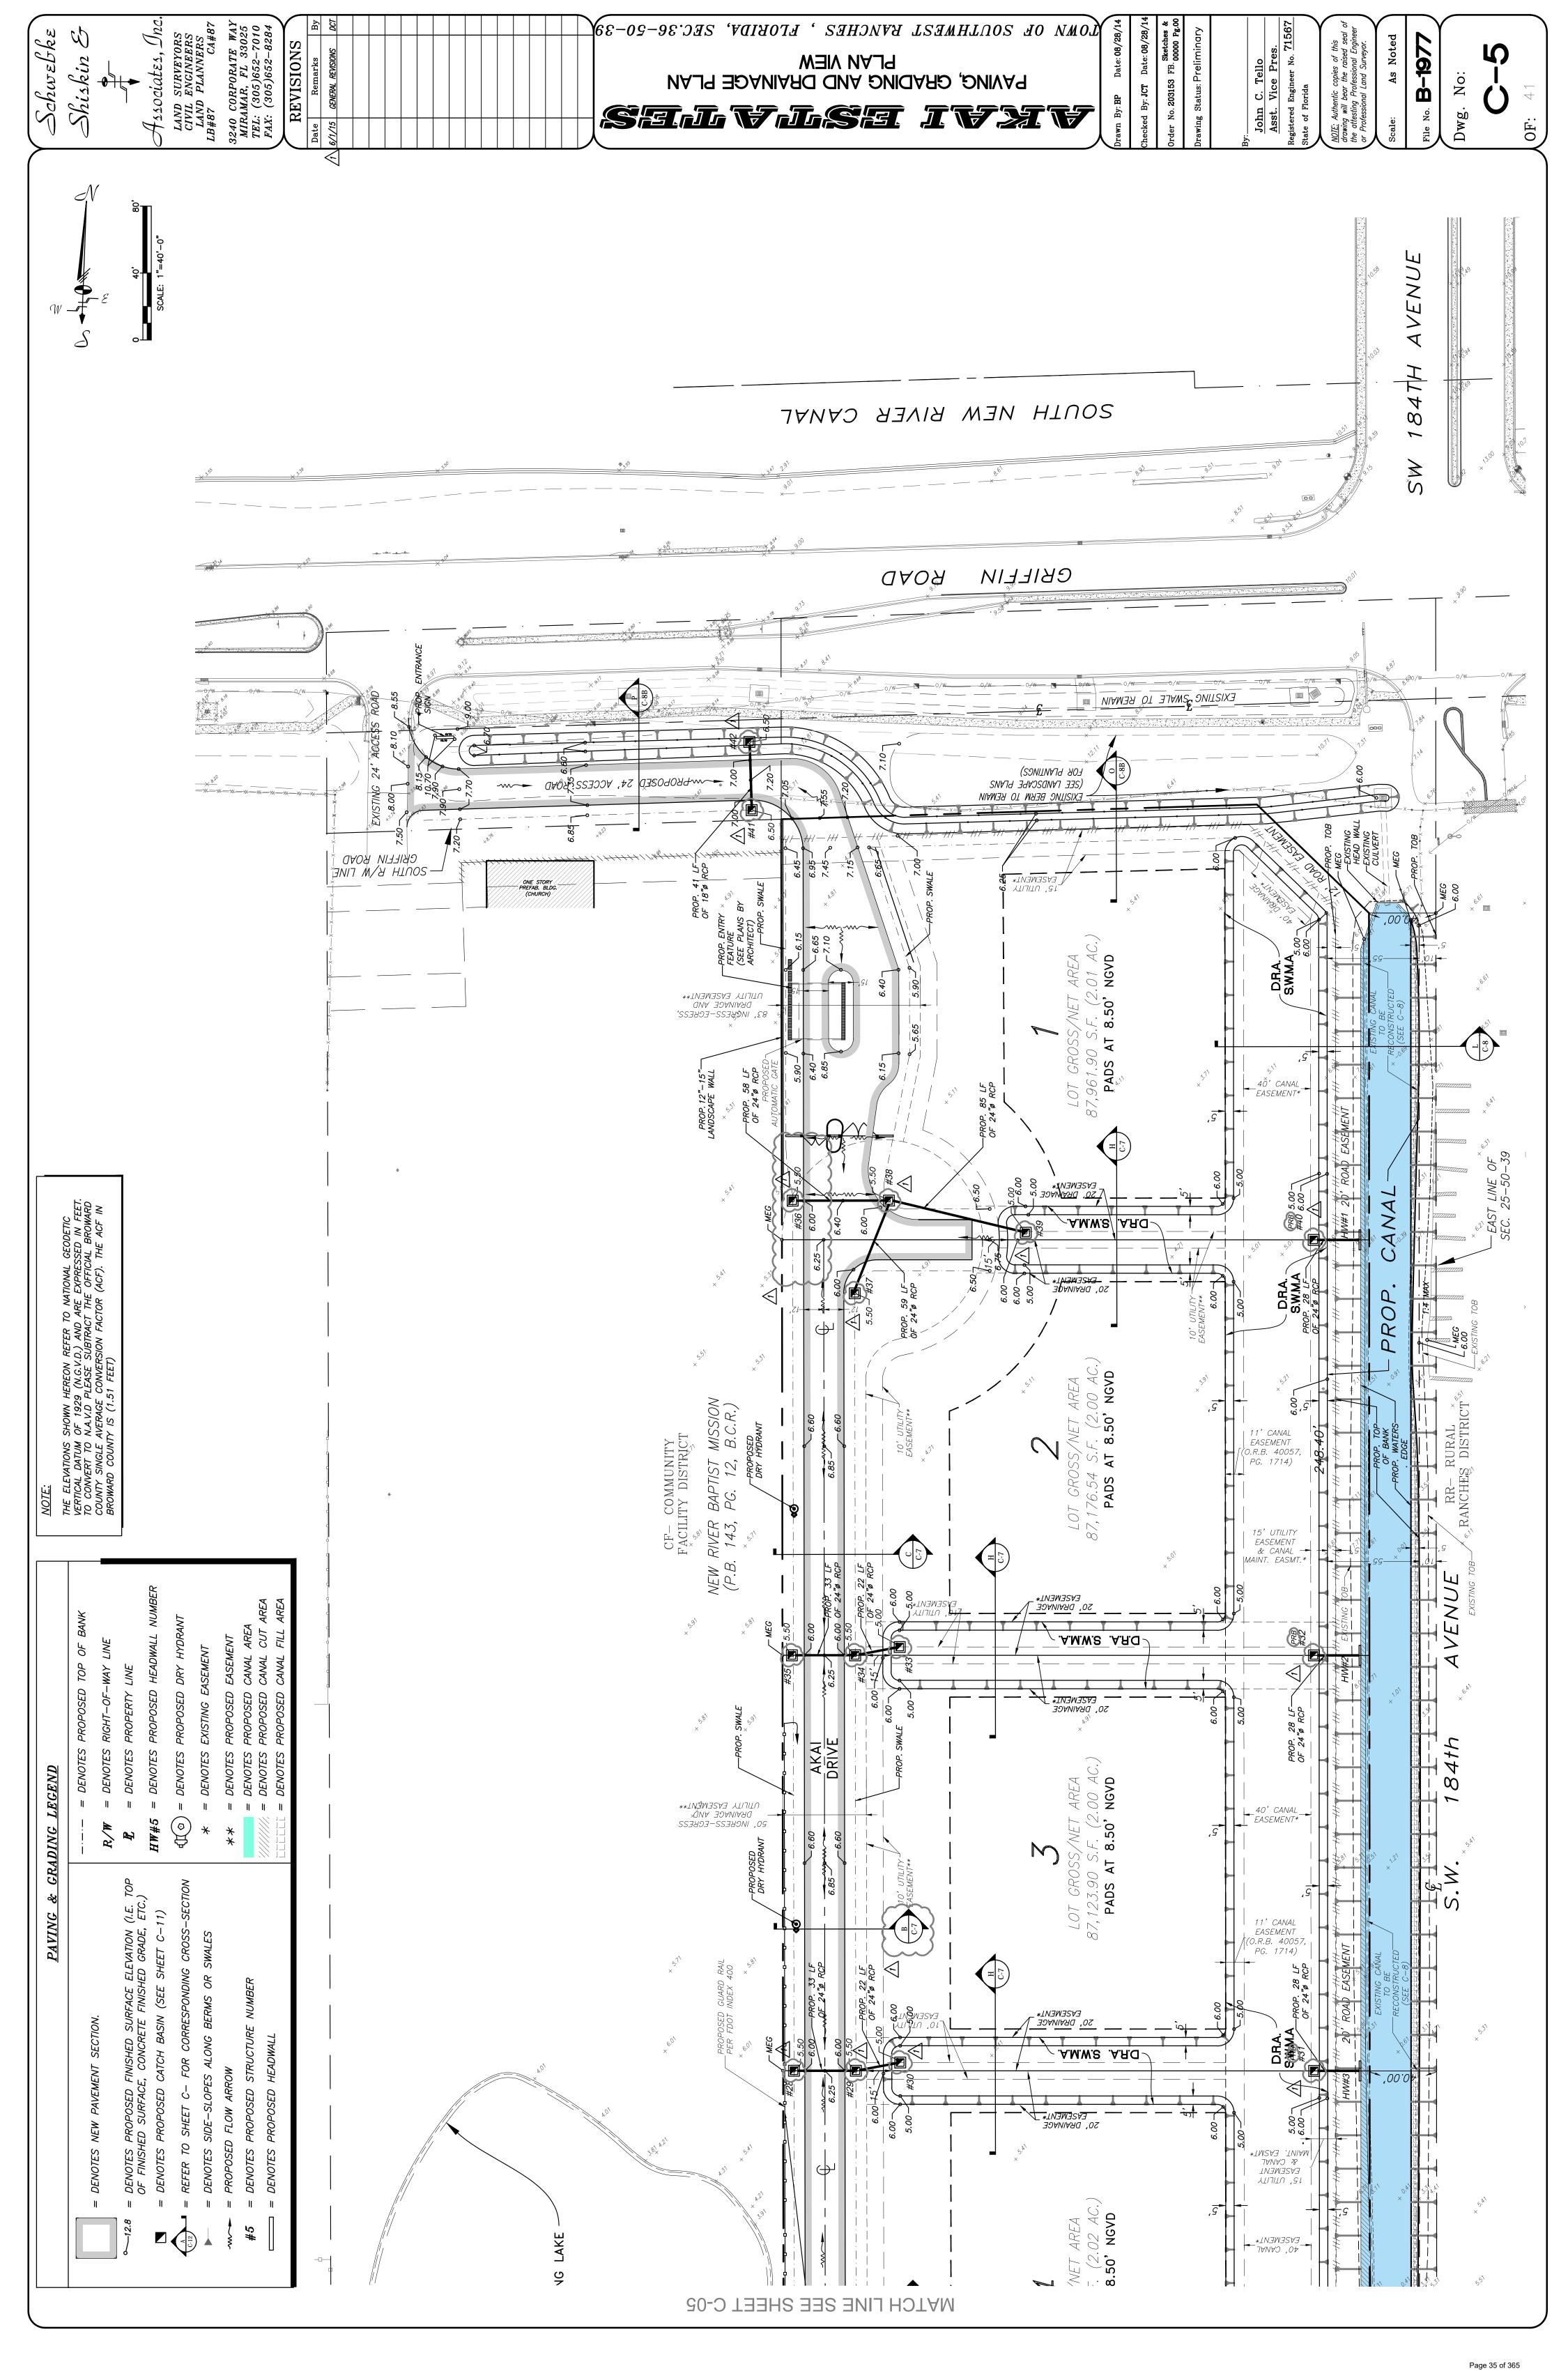

In addition to the access issue, the developer was required to reconfigure the drainage system because the SW 184<sup>th</sup> Avenue Canal no longer connected to the C-11 Canal. The developer vacated the platted drainage easements through South Broward Drainage District ("SBDD") and dedicated new easements. The developer has filed Application No. VC-27-17 for Town Council vacation and acceptance of the same easements for which SBDD did so.

Part of the drainage improvements required by SBDD include deepening and widening the SW 184<sup>th</sup> Avenue Canal. The Property will drain into the canal and on-site lake (originally a single lake and now to be bifurcated by the northerly extension of Akai Drive to provide access to Lots 1 through 4). Drainage will be mostly via Surface Water Management Area swale conveyance, supplemented by drainage boxes and lot corners piped into the canal. SBDD has determined that the system's capacity and configuration will allow future connections from the west. SBDD requires all swale conveyance systems to be recertified every 5 years.

A multi-use recreation trail will traverse the plat, connecting the unimproved SW 49<sup>th</sup> Street right-of-way to the west to the 184<sup>th</sup> Avenue right-of-way to the east, partially within the future community entrance from SW 184<sup>th</sup> Avenue between Lot 5 and the east lake.

A community entrance sign is proposed within the Griffin Road Right-of-Way, and is subject to county permitting. The sign complies with the ULDC. A contemporary entrance feature 16 feet in height is proposed within the temporary ingress/egress easement in Lot 1. The entry feature is similar to a consists of two wall-like structures on either side of the inbound lane connected on the top by beams over the inbound lane.