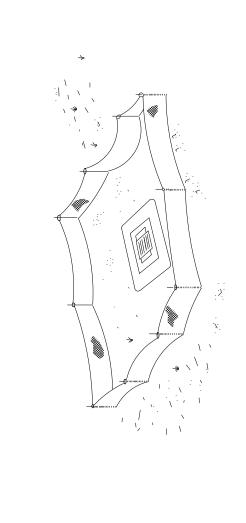

SITE PLAN FILE No. B-1977

**G-1**SHEET 1 OF 41

Page 25 of 365

LOMN OF SOUTHWEST RANCHES, FLORIDA Schwebke ng Status: Preliminary REVISIONS **JJARENO** NAJ9 ETIS SELT VILSE IN SELT VI AVENUE SOUTH NEW RIVER CANAL TANKIR AND BEING WITHIN
TOWN OF SOUTHWEST RECORD OF BROWARD COUNTY, FLORIDA. SAID LANDS SITUATE, LYING AND SECTIONS 25-50S-39E AND 36-50S-39E IN THE IN PLAT BOOK 162, AT PAGE 20 OF THE PUBLIC "TARA" PLAT, ACCORDING TO THE RANCHES, BROWARD COUNTY, FLORIDA. PROPOSED LAKE 1 40,582 SF DENOTES SURFACE WATER MANAGEMENT AREA PROPOSED PAVEMENT DENOTES EXISTING EASEMENT PROPOSED GUARD INDEX 400 PROPERTY LINE EXISTING EDGE DENOTES CENTER LINE RIGHT-0F-\_ DENOTES I PER FDOT DENOTES DENOTES DENOTES DENOTES VINIO VIO S.W.M.ASITE R/WE ANNO YUU Z 995,962.54 sq.ft. (66.95%) 1,176,504.92 sq.ft. 50 FEET sq.ft.sq.ft.sq.ft. sq.ft. sq.ft.1,615,726.31 105.626.36 1,400,394.00 1,510,099.95 87,122.00 91,152.00 74,916.02 87,524.68

15 GROSS/NET AREA 52 S.F. (2.09 AC.)

ANIMA AND

50 FEET 25 FEET 25 FEET

OPEN SPACE AREA
MINIMUM FRONT SETBACK REQUIRED:
MINIMUM FRONT SETBACK PROVIDED:
MINIMUM YARD SETBACK REQUIRED:
MINIMUM YARD SETBACK PROVIDED:

LANDSCAPE AREA

TOTAL

AVERAGE LOT AREA= SMALLEST LOT AREA=

LARGEST LOT AREA=

TOTAL LAKE AREA=

EXISTING ZONING DESIGNATION

TOTAL AREA=

PUBLIC RIGHT-OF-WAY AREA=

NET AREA =

TOTAL LOT

SITE PLAN DATA

File No. **B-197** 

0F:

Member American Institute of Architects TOWN OF SOUTHWEST RANCHES, FLORIDA 9999-797 (796) CEILLIN BOYD Ft. Lauderdale, Florida, 33304 DOMNEX BYNCHES 1457 N.E. 4th AVE. Architect and Planner SINCLE FAMILY DEV. FOR COSTAVO J. CARBONELL, P.A. CLEAR TO UNDERSIDE OF STRUCTURE "0-'č 4 NOTE:
EXTERNAL ILLUMINATED W/ UPLIGHT
COMPLIANT W/ ARTICLE 95 OF THE
ULDC 2 FINISHED GRADE 10'-6" MONUMENT 10'-OF M NORTH ELEVATION WONNWENT SICN HEICHT OF 3'-0" 3