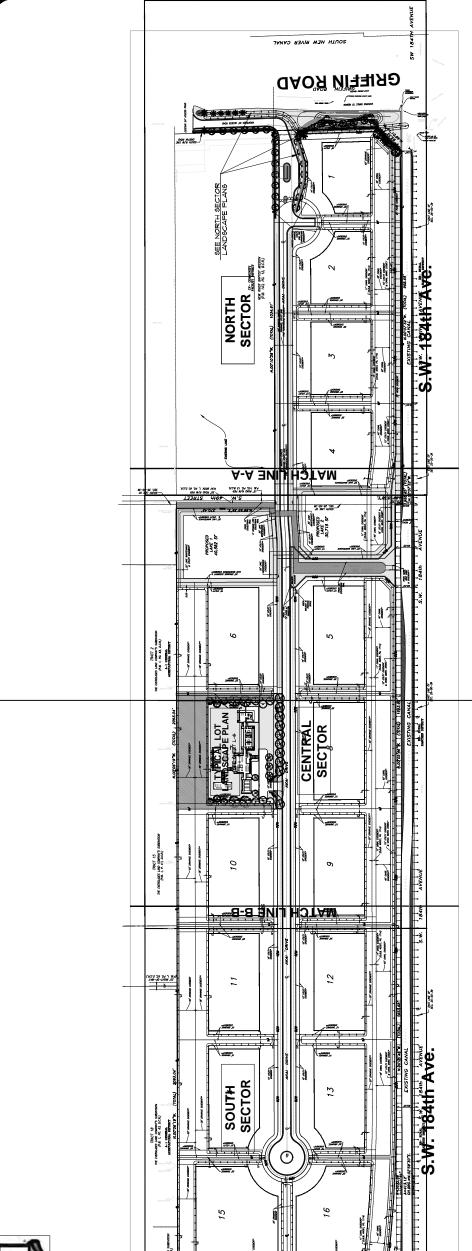

### **Background**

The applicant is requesting approval of the Akai Estates Site Plan to develop 16 single-family homes on approximately 37 acres located at the southwest quadrant of Griffin Road and unimproved SW 184<sup>th</sup> Avenue.

The Akai Estates Site Plan modifies the drainage and access configurations of the Tara Plat and prior Downey Equestrian Ranches Site Plan and proposes a new entrance feature, signage, landscaping, and a temporary automated gate.

**WHEREAS,** when access to SW 184<sup>th</sup> Avenue becomes available, the platted entrance to the community will be utilized, and Akai Drive will terminate in a cul-de-sac in between Lots 1 and 2; and

### **BACKGROUND AND ANALYSIS**

The applicant is requesting approval of a site plan to develop 16 single-family homes on approximately 37 acres located at the southwest quadrant of Griffin Road and unimproved SW 184<sup>th</sup> Avenue and legally described as the Tara Plat, which was recorded in 1997 in Plat Book 162, Page 20 of the Broward County Public Records ("Property"). The Property has a land use plan designation of Rural Ranch and is zoned A-2, Agricultural Estate District, which permits residential development at 1 unit per 2 net acres, or 1 unit per 2.5 gross acres. The platted lots are a minimum of 2.0 acres in area, but were platted before the Town restricted canals and "wet" drainage easements from counting toward required lot area. Accordingly, the existing platted lots are nonconforming with respect to minimum required lot area.

The Town approved the Downey Equestrian Ranches Site Plan in 2005. At that time, the site plan mirrored the plat, and provided for Lots 1 through 4 to directly access SW 184<sup>th</sup> Avenue, which was to be constructed by the developer to the point of intersection with the entrance street that would serve Lots 5 through 16. As part of the 184<sup>th</sup> Avenue construction, the developer was required to relocate the existing 184<sup>th</sup> Avenue Canal approximately 40 feet to the west. The Downey Equestrian Ranches Site Plan expired due to lack of construction.