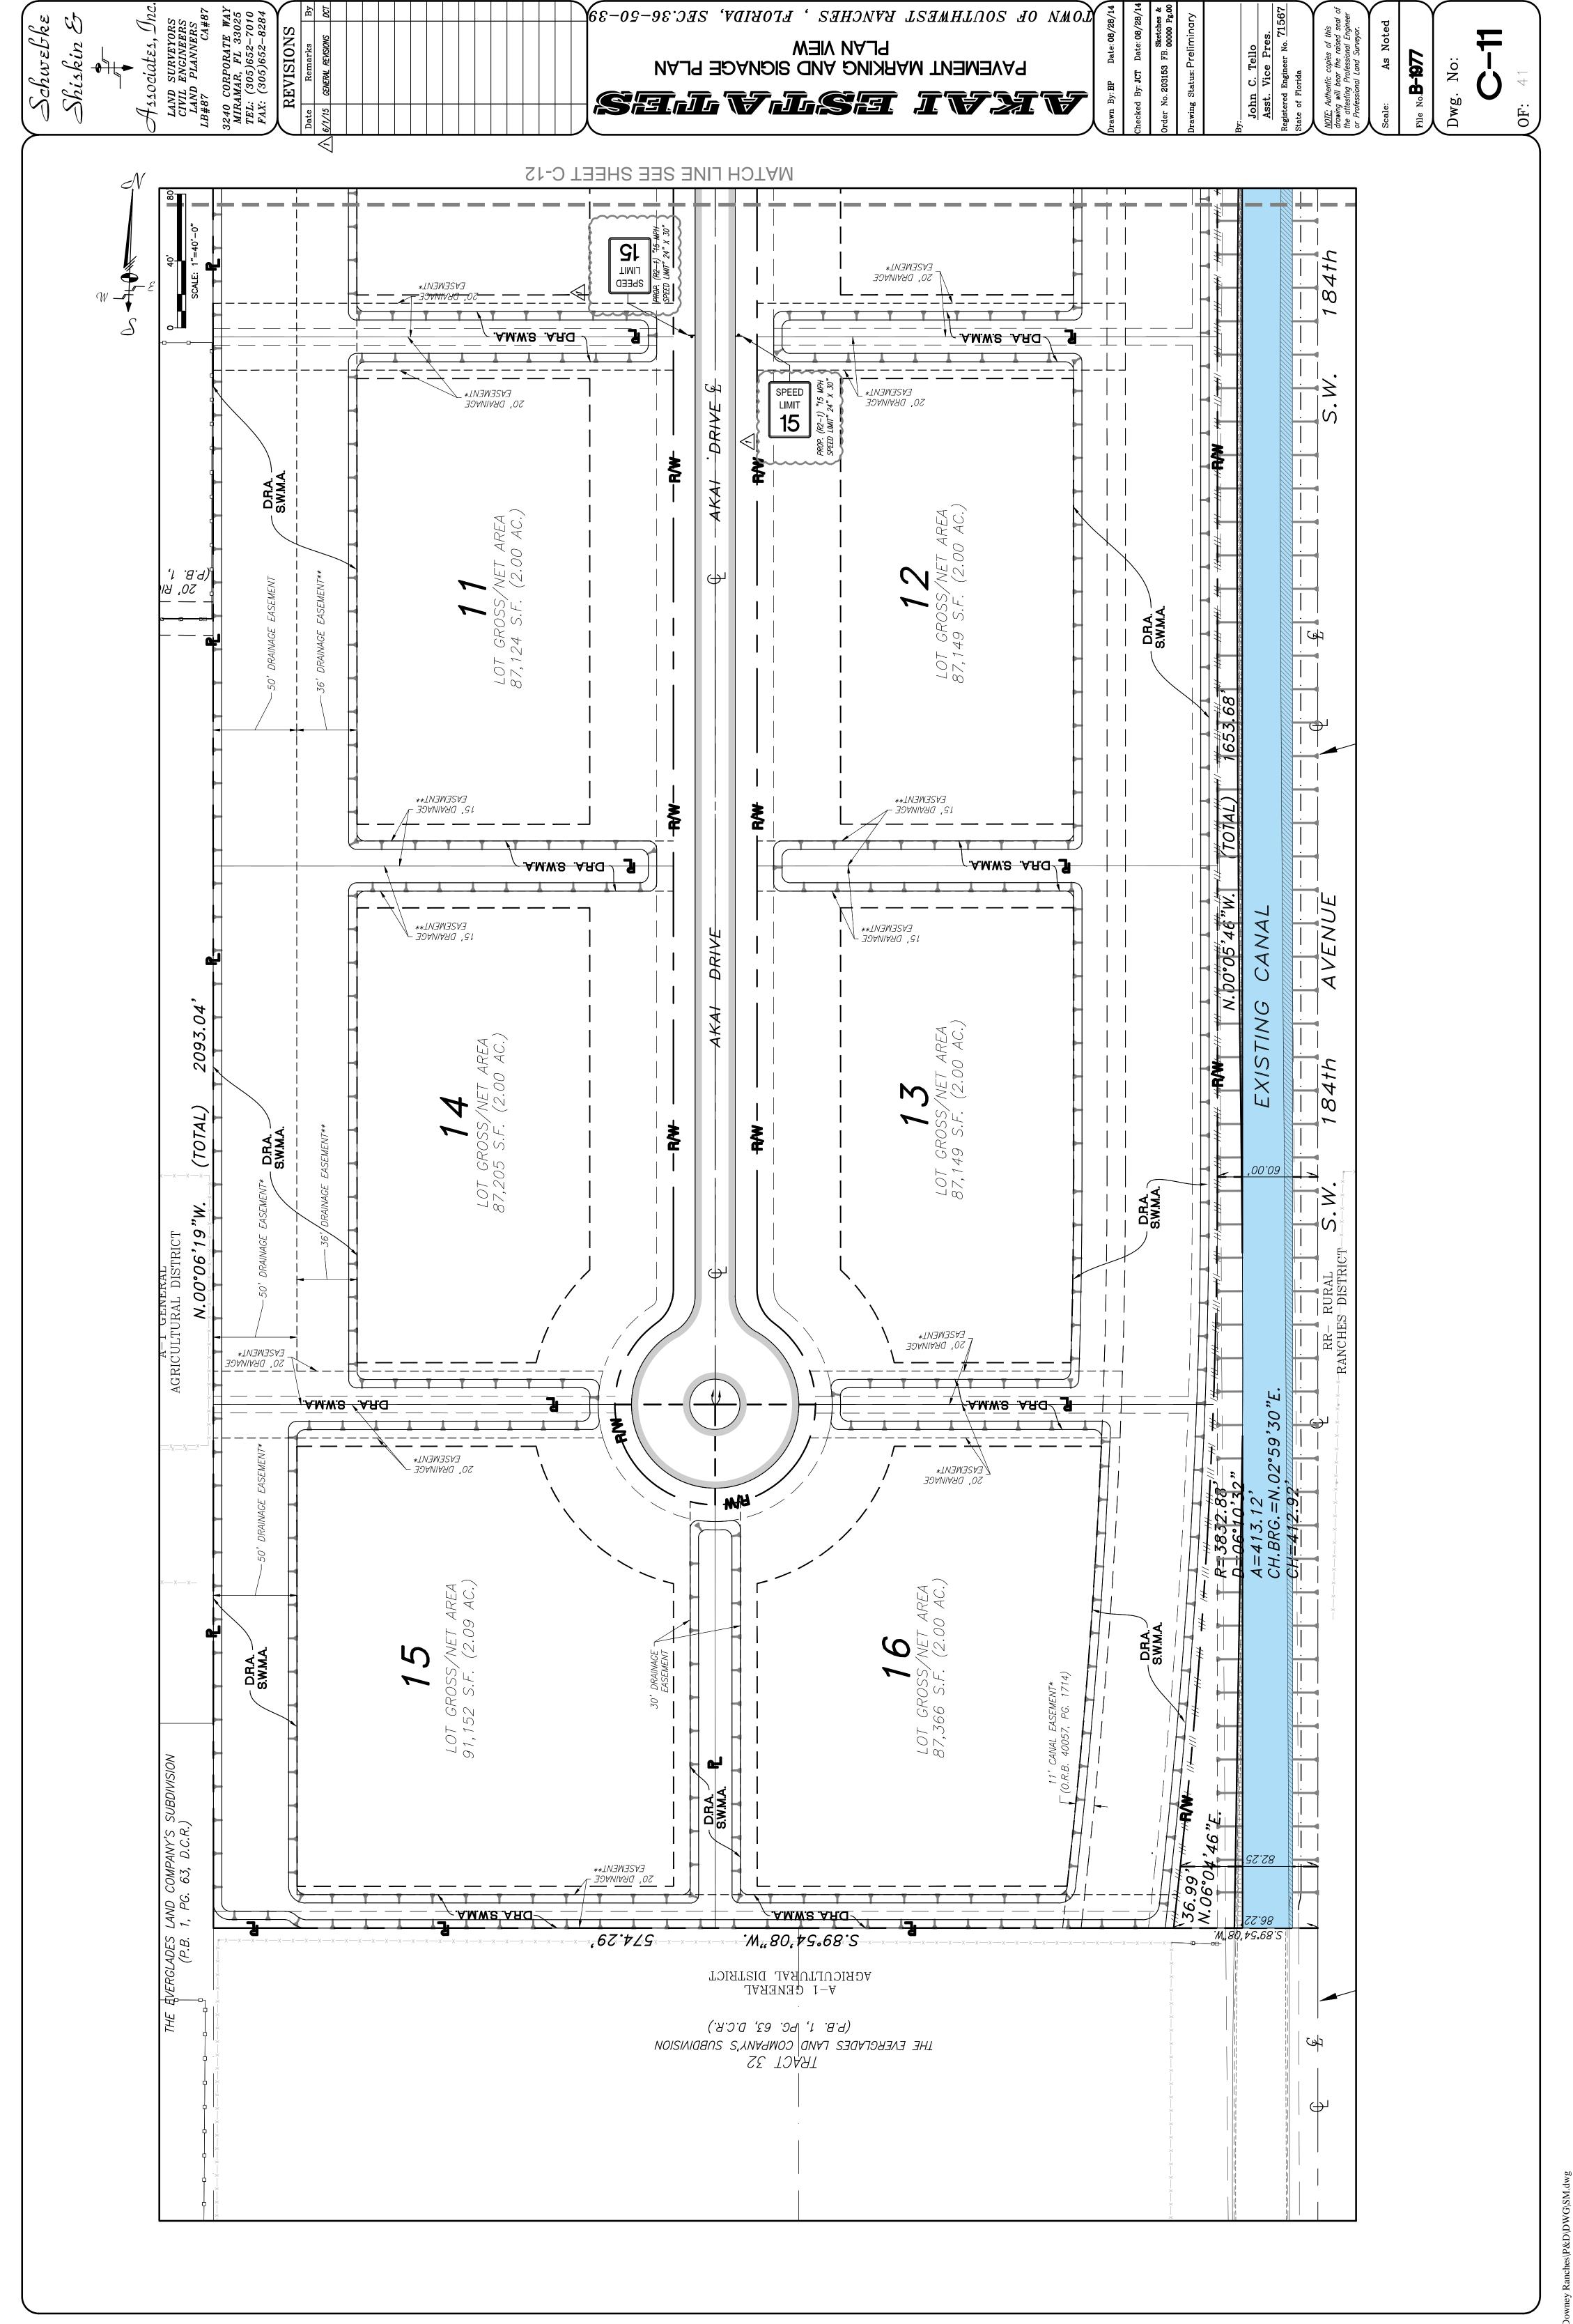

**WHEREAS,** when access to SW 184<sup>th</sup> Avenue becomes available, the platted entrance to the community will be utilized, and Akai Drive will terminate in a cul-de-sac in between Lots 1 and 2; and

A multi-use recreation trail will traverse the plat, connecting the unimproved SW 49<sup>th</sup> Street right-of-way to the west to the 184<sup>th</sup> Avenue right-of-way to the east, partially within the future community entrance from SW 184<sup>th</sup> Avenue between Lot 5 and the east lake.

A community entrance sign is proposed within the Griffin Road Right-of-Way, and is subject to county permitting. The sign complies with the ULDC. A contemporary entrance feature 16 feet in height is proposed within the temporary ingress/egress easement in Lot 1. The entry feature is similar to a consists of two wall-like structures on either side of the inbound lane connected on the top by beams over the inbound lane.