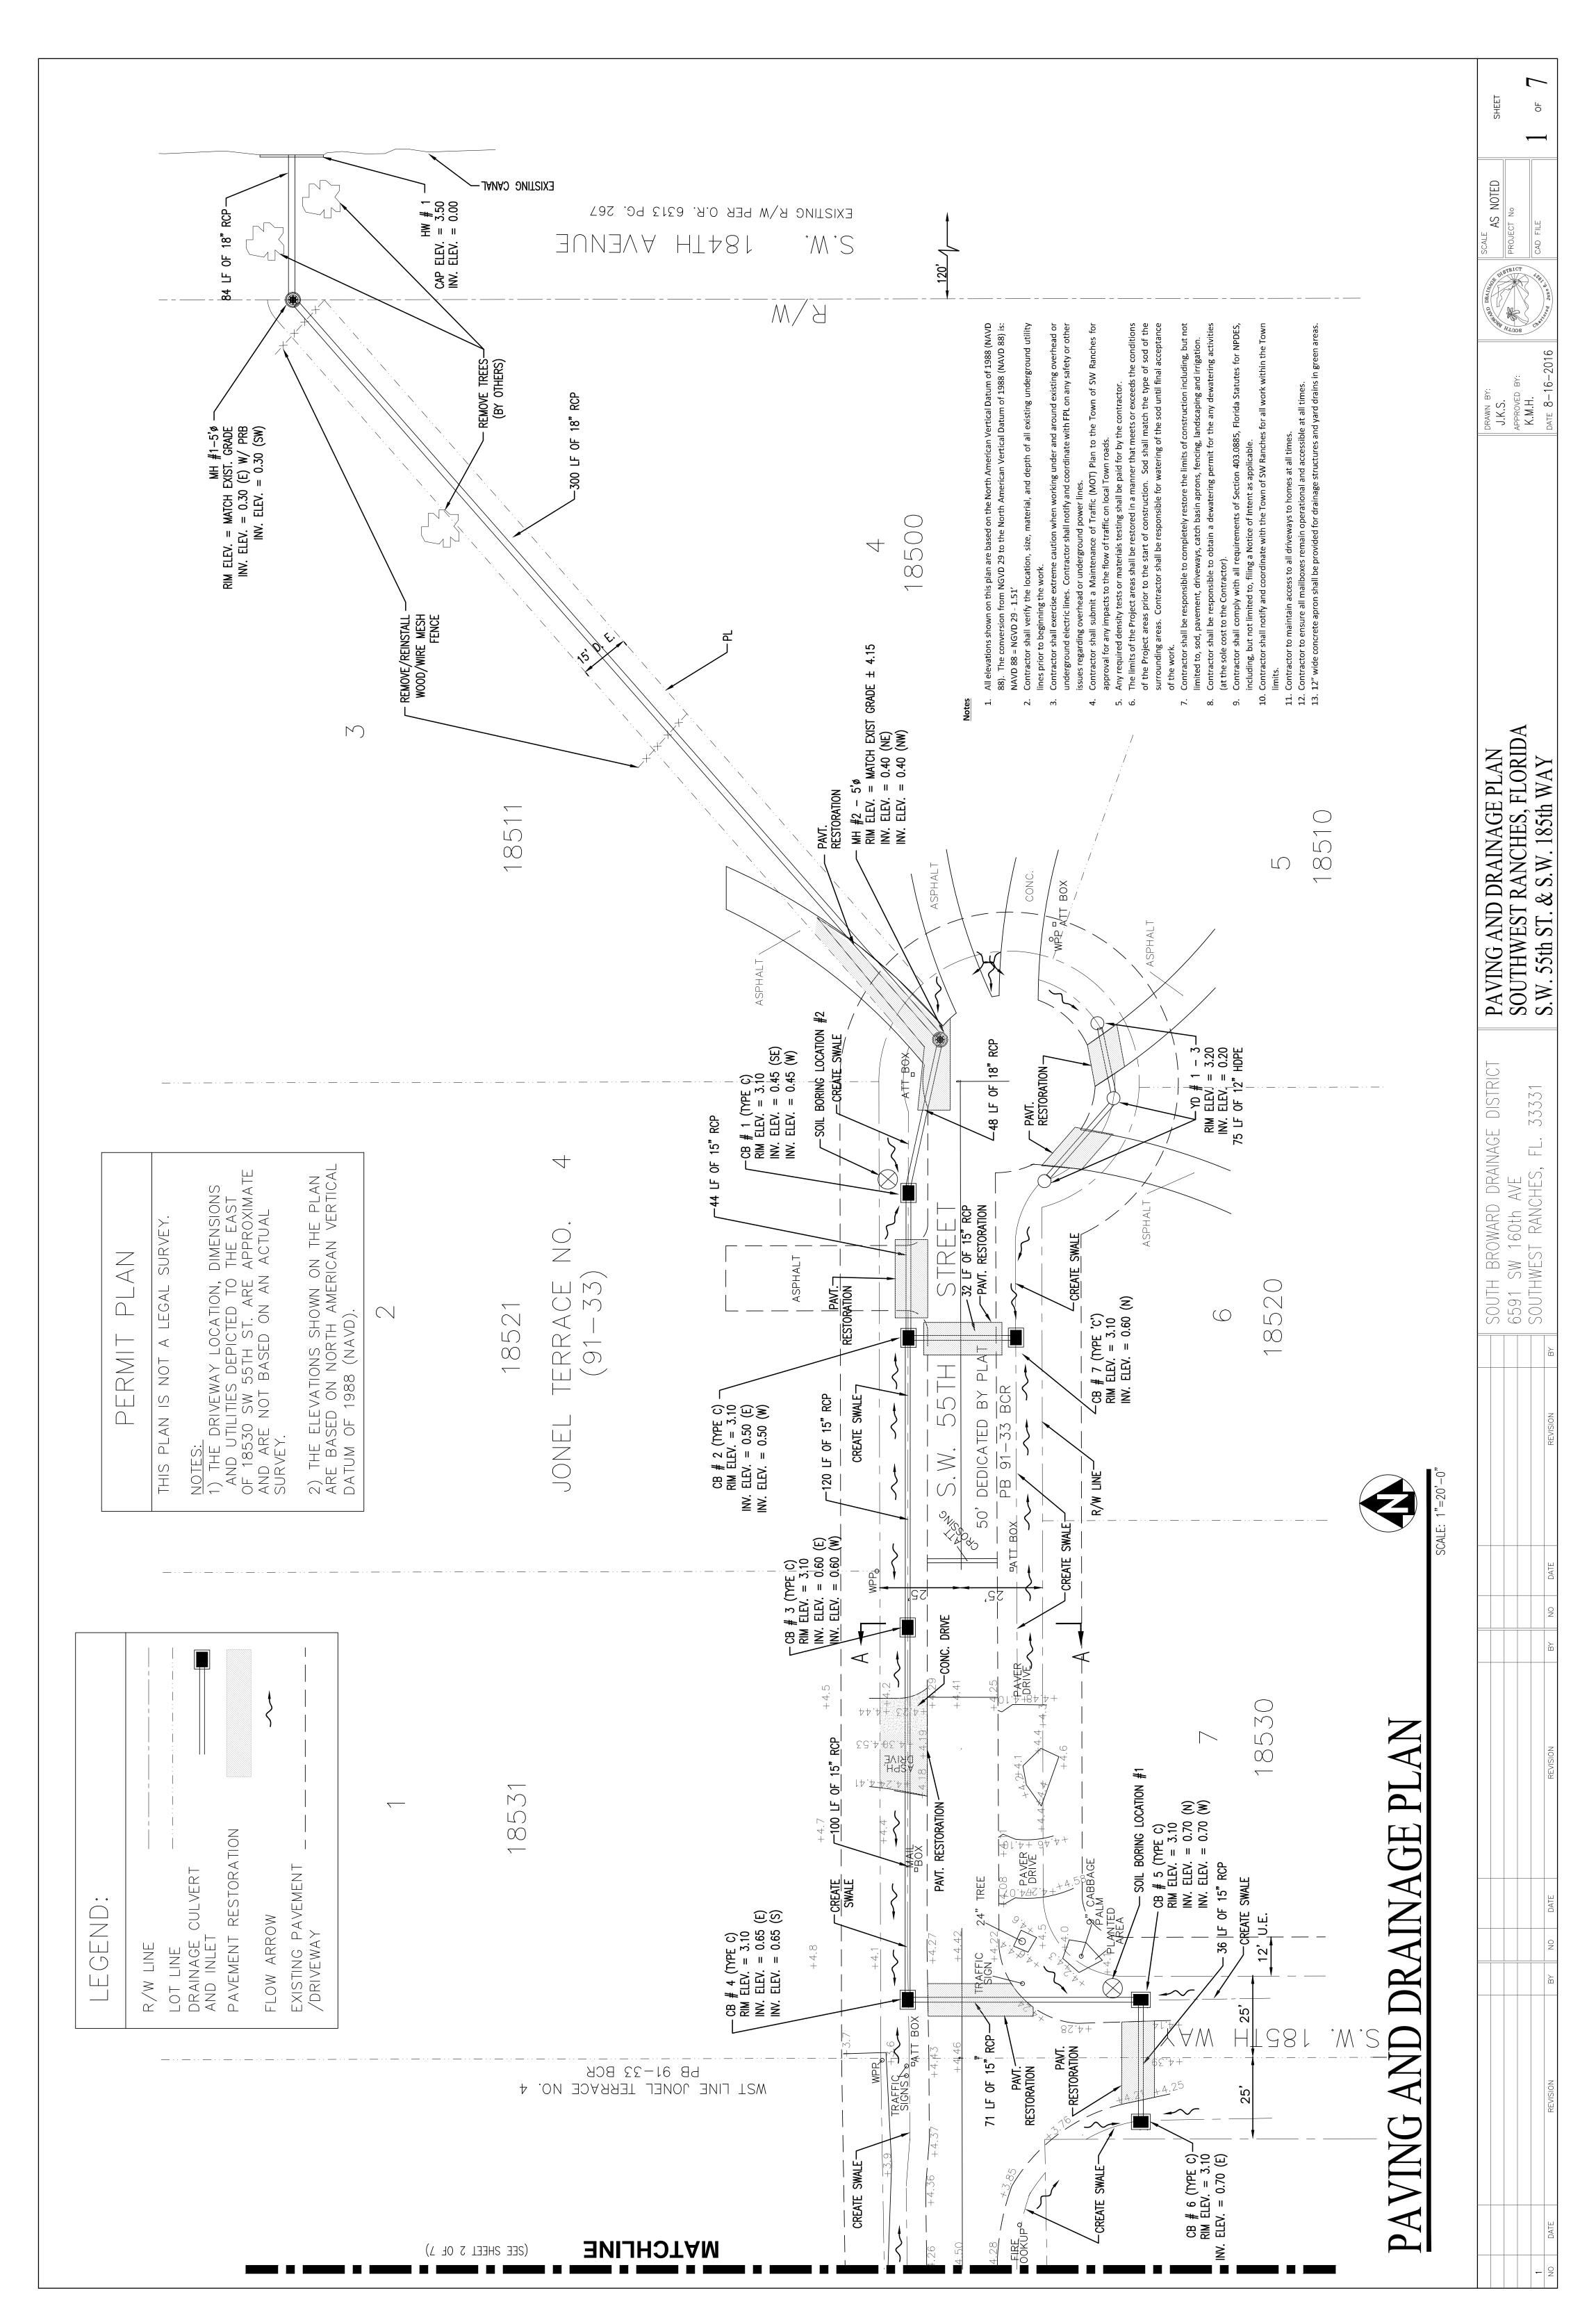

AMOUNT OF ONE HUNDRED THIRTY-THREE THOUSAND FIVE HUNDRED SIXTEEN DOLLARS AND EIGHTY-ONE CENTS (\$133,516.81) WITH FLORIDA CONSTRUCTION & ENGINEERING INC. TO COMPLETE THE SW 55TH STREET AND SW 185TH WAY DRAINAGE IMPROVEMENTS; APPROVING A BUDGET AMENDMENT TO THE FISCAL YEAR 2016 / 2017 BUDGET FOR DRAINANGE IMPROVEMENTS; AUTHORIZING THE MAYOR, TOWN ADMINISTRATOR, AND TOWN ATTORNEY TO EXECUTE A PURCHASE ORDER; AND PROVIDING AN EFFECTIVE DATE.

### **BACKGROUND AND ANALYSIS**

The applicant is requesting approval of a site plan to develop 16 single-family homes on approximately 37 acres located at the southwest quadrant of Griffin Road and unimproved SW 184<sup>th</sup> Avenue and legally described as the Tara Plat, which was recorded in 1997 in Plat Book 162, Page 20 of the Broward County Public Records ("Property"). The Property has a land use plan designation of Rural Ranch and is zoned A-2, Agricultural Estate District, which permits residential development at 1 unit per 2 net acres, or 1 unit per 2.5 gross acres. The platted lots are a minimum of 2.0 acres in area, but were platted before the Town restricted canals and "wet" drainage easements from counting toward required lot area. Accordingly, the existing platted lots are nonconforming with respect to minimum required lot area.

The Town approved the Downey Equestrian Ranches Site Plan in 2005. At that time, the site plan mirrored the plat, and provided for Lots 1 through 4 to directly access SW 184<sup>th</sup> Avenue, which was to be constructed by the developer to the point of intersection with the entrance street that would serve Lots 5 through 16. As part of the 184<sup>th</sup> Avenue construction, the developer was required to relocate the existing 184<sup>th</sup> Avenue Canal approximately 40 feet to the west. The Downey Equestrian Ranches Site Plan expired due to lack of construction.

A new developer, Akai Estates, LLC acquired the Property in early 2014 and initiated the site plan approval process about a year later. While developing construction plans for SW 184<sup>th</sup> Avenue, it became apparent that the road could not be constructed in proper alignment with Bonaventure Boulevard without right-of-way from R R Garden Center located at the southeast corner of Griffin Road and unimproved SW 184<sup>th</sup> Avenue. By August, 2015 the Town, developer and Broward County agreed on a solution to provide temporary access to the community from Griffin Road until such time as the county obtains the needed right-of-way and constructs SW 184<sup>th</sup> Avenue to the platted community entrance street (Plat Amendment Application No. DE-19-15). The temporary access involves a frontage street parallel to, and within the Griffin Road Right-of-Way, and a northerly extension of the platted north-south street internal to the subdivision (Akai Drive) to connect with the temporary frontage road. The frontage road will connect to the church driveway about 225 feet west

of the Property, and would have a pass-through gate that would open and close automatically for all inbound and outbound vehicles. The Broward County Highway Construction and Engineering Division will be the agency responsible for approving the frontage road alignment, geometry and design. The extension of Akai Drive will be fully contained within an existing "wet" drainage easement that is to be vacated (see discussion below), resulting in no net change to the area of Lots 1 through 4.

In addition to the access issue, the developer was required to reconfigure the drainage system because the SW 184<sup>th</sup> Avenue Canal no longer connected to the C-11 Canal. The developer vacated the platted drainage easements through South Broward Drainage District ("SBDD") and dedicated new easements. The developer has filed Application No. VC-27-17 for Town Council vacation and acceptance of the same easements for which SBDD did so.

Part of the drainage improvements required by SBDD include deepening and widening the SW 184<sup>th</sup> Avenue Canal. The Property will drain into the canal and on-site lake (originally a single lake and now to be bifurcated by the northerly extension of Akai Drive to provide access to Lots 1 through 4). Drainage will be mostly via Surface Water Management Area swale conveyance, supplemented by drainage boxes and lot corners piped into the canal. SBDD has determined that the system's capacity and configuration will allow future connections from the west. SBDD requires all swale conveyance systems to be recertified every 5 years.

A multi-use recreation trail will traverse the plat, connecting the unimproved SW 49<sup>th</sup> Street right-of-way to the west to the 184<sup>th</sup> Avenue right-of-way to the east, partially within the future community entrance from SW 184<sup>th</sup> Avenue between Lot 5 and the east lake.

A community entrance sign is proposed within the Griffin Road Right-of-Way, and is subject to county permitting. The sign complies with the ULDC. A contemporary entrance feature 16 feet in height is proposed within the temporary ingress/egress easement in Lot 1. The entry feature is similar to a consists of two wall-like structures on either side of the inbound lane connected on the top by beams over the inbound lane.