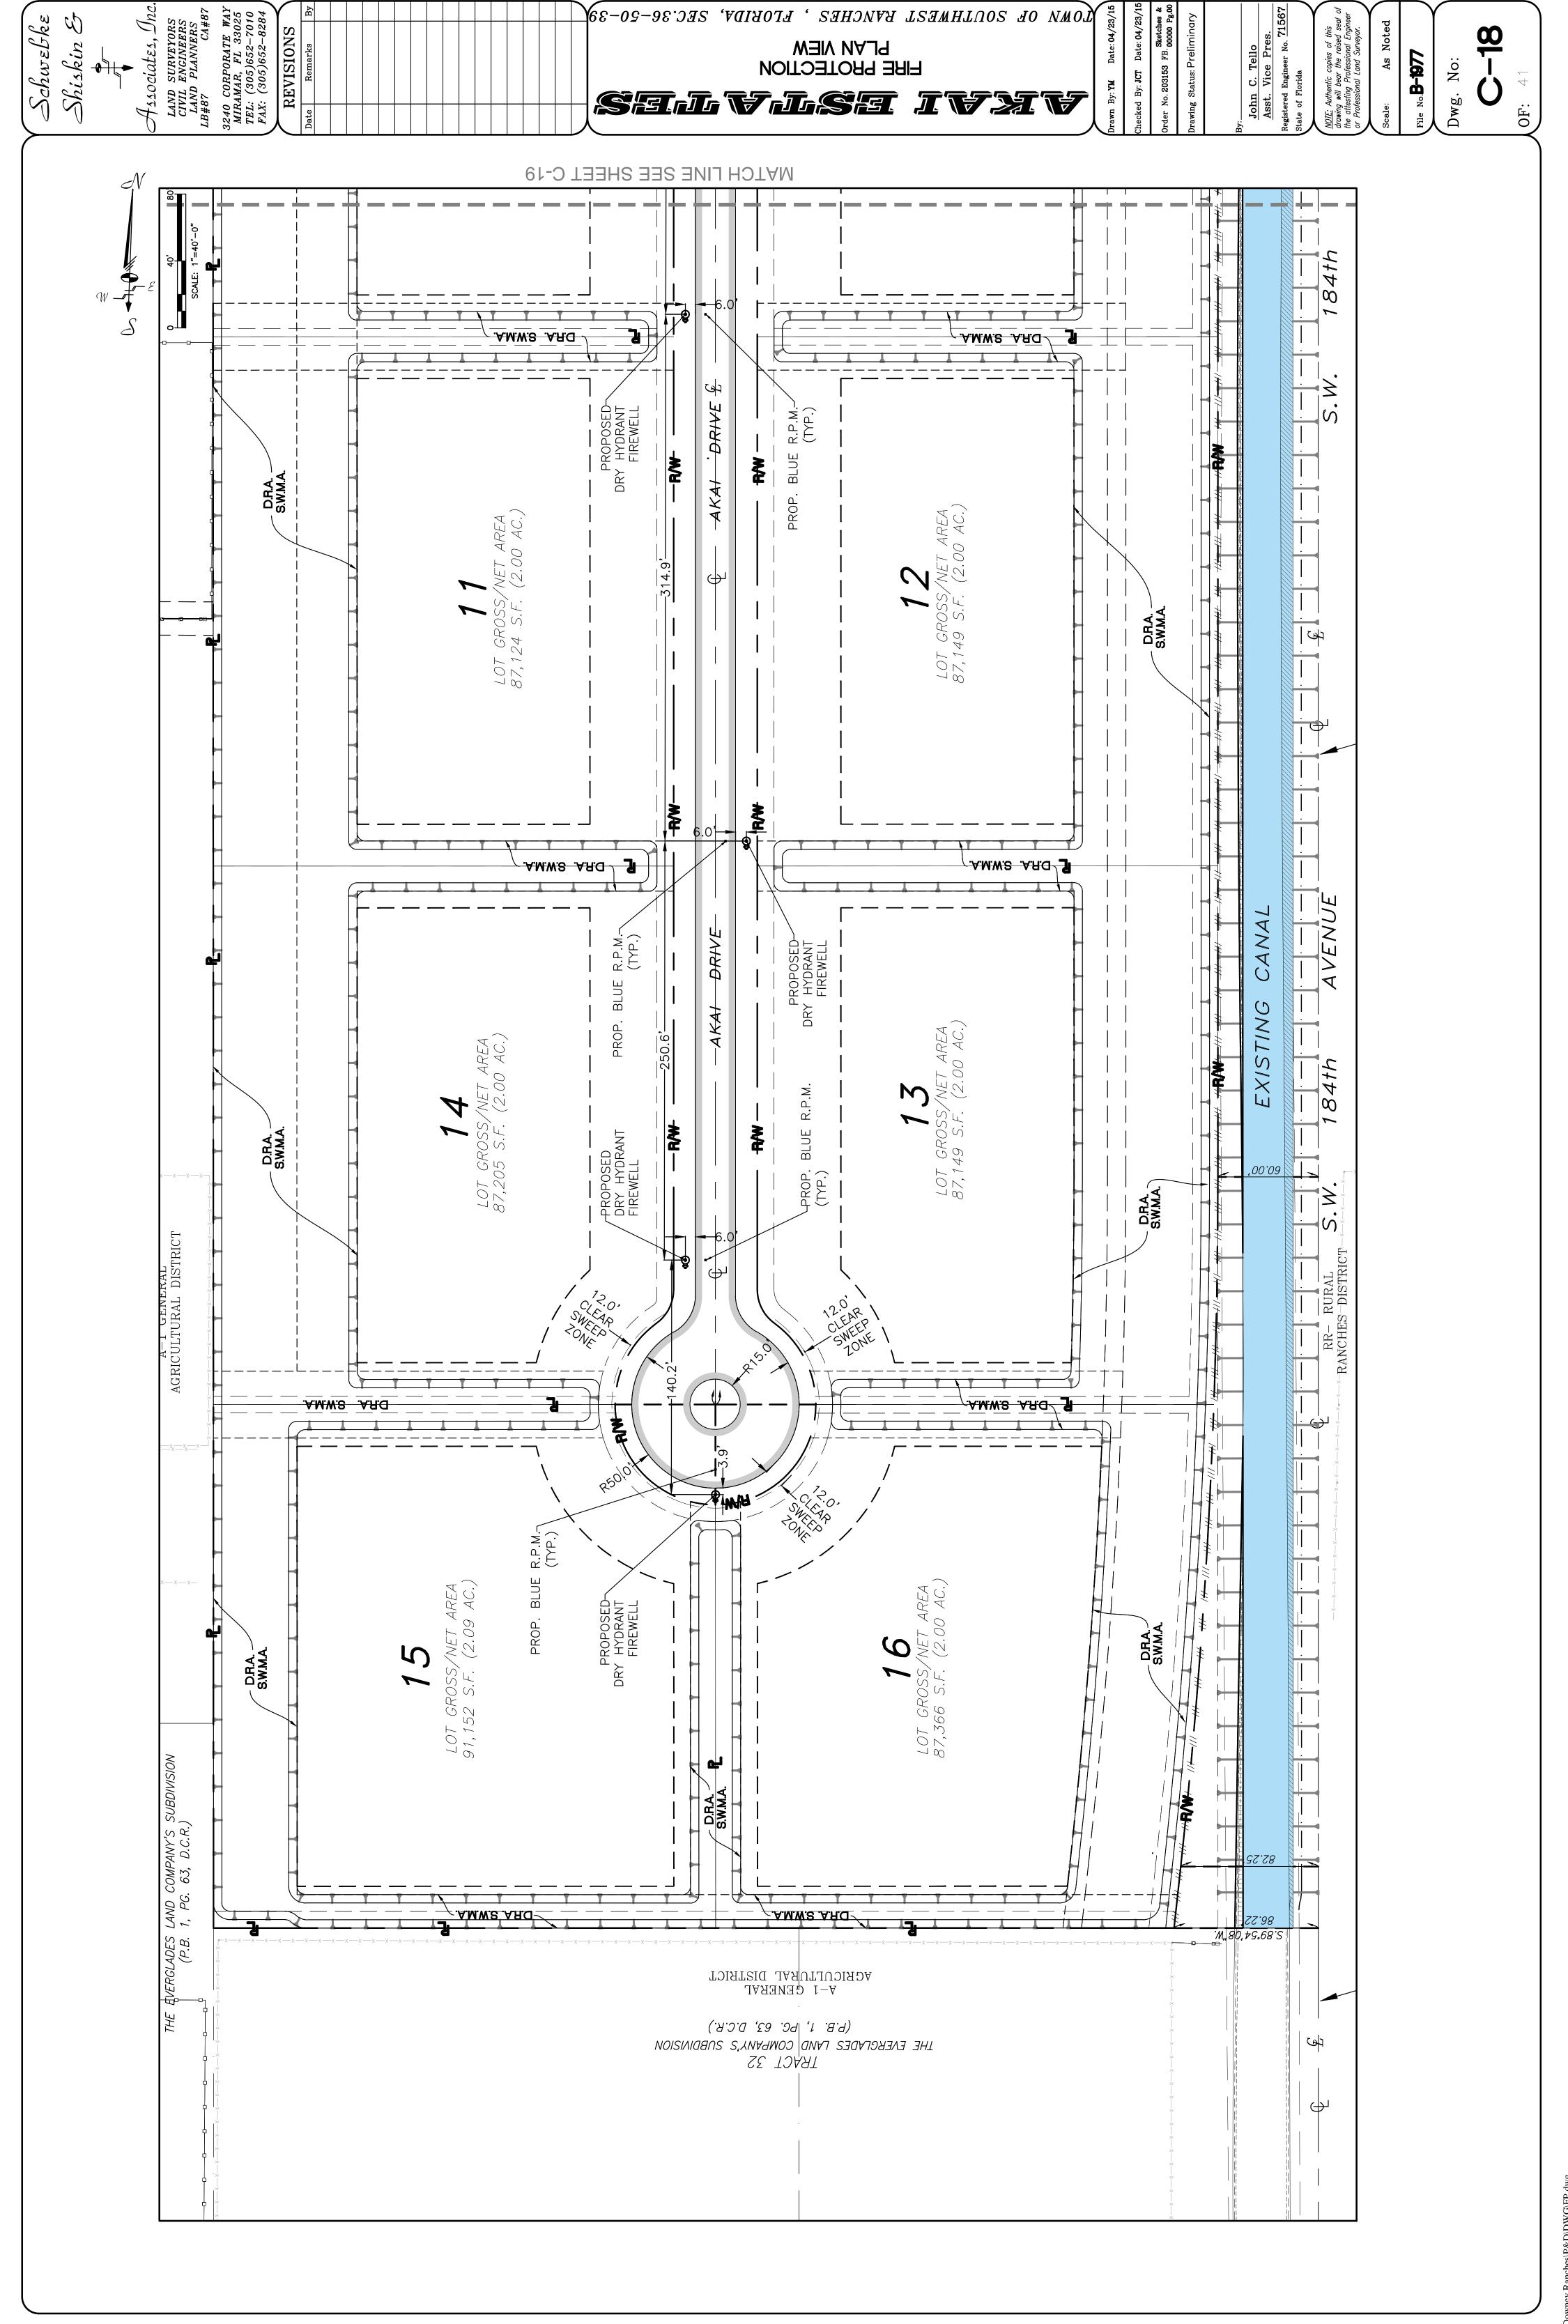

**WHEREAS,** when access to SW 184<sup>th</sup> Avenue becomes available, the platted entrance to the community will be utilized, and Akai Drive will terminate in a cul-de-sac in between Lots 1 and 2; and

- 2. Execution and Recordation of a Temporary Ingress/Egress Easement to connect Akai Drive to Griffin Road prior to issuance of the first building permit for a principal building.
- 3. Execution and Recordation of an Ingress/Egress Easement to extend the internal street (Akai Drive) to the north, as new access for Lots 1 through 4 (originally to be accessed directly from SW 184<sup>th</sup> Avenue) prior to issuance of the first building permit for a principal building.
- 4. The HOA shall be responsible for maintenance of the public right-of-way within the plat. Owner shall record an indemnification, indemnifying the Town for the public right-of-way within the Plat prior to issuance of the first building permit for a principal building.
- 5. Final approval of the HOA documents by the Town Attorney prior to their recordation, prior to issuance of the first building permit for a principal building.
- 6. Provide certified cost estimate for onsite and designated offsite improvements (if any not bonded to Broward County) and surety bond in the amount of 125 percent of construction costs prior to issuance of the first building permit. Such improvements shall include the demucking and sodding or mulching of the multi-use trail.
- 7. Record a document in the Broward County Public Records, to be approved as to form by the Town Attorney, providing notice to potential purchases that there are substantial improvements required in connection with the site plan approval that have not been bonded or otherwise guaranteed, and that the Town will not issue a building permit for any home until such time as the improvements have been bonded with the Town.
- 8. SBDD approval required for plantings in drainage easements.
- Broward County Highway Construction and Engineering Division approval required for signage, landscaping and frontage road improvements within the Griffin Road Right-of-Way.
- 10. Construction of any models with associated signage and parking, and any construction trailer shall require Administrative approval.
- 11. Administrative site plan modification will be required for the re-establishment of the signage and any entrance features at the permanent community entrance.
- 12. Applicant shall pay to the Town of Southwest Ranches an amount equal to the total expenses incurred by the Town in the processing and finalizing of this application. This includes, but may not be limited to, expenses for engineering, legal, and any related expenses that the Town has or will incur as a direct cost of this application.
- **Section 3.** The Mayor, Town Administrator and Town Attorney are each authorized to execute any and all documents necessary to effectuate the intent of this Resolution.

A multi-use recreation trail will traverse the plat, connecting the unimproved SW 49<sup>th</sup> Street right-of-way to the west to the 184<sup>th</sup> Avenue right-of-way to the east, partially within the future community entrance from SW 184<sup>th</sup> Avenue between Lot 5 and the east lake.