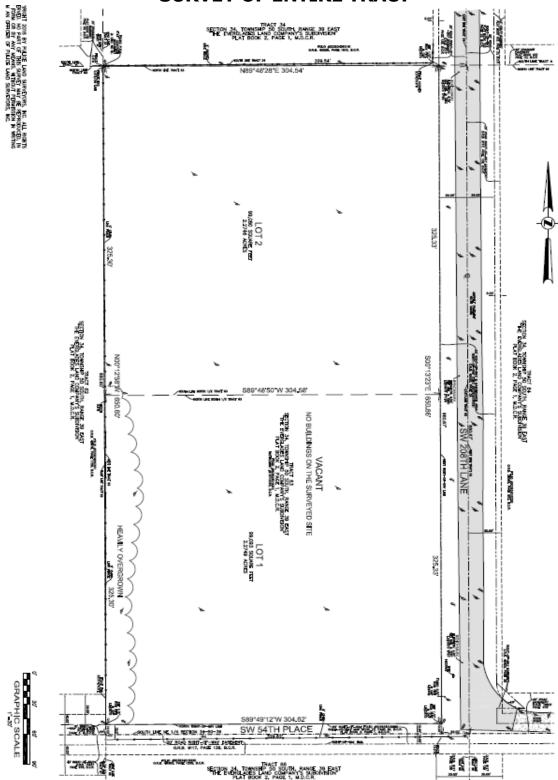

### 7. Waiver of Plat No. WP-15-16

A RESOLUTION AND FINAL ORDER OF THE TOWN COUNCIL OF THE TOWN OF SOUTHWEST RANCHES, FLORIDA, APPROVING WAIVER OF PLAT APPLICATION NO. WP-15-16 TO SUBDIVIDE APPROXIMATELY 4.55 NET ACRES OF PROPERTY INTO TWO LOTS OF APPROXIMATELY 2.28 AND 2.17 NET ACRES; GENERALLY LOCATED AT THE NORTHWEST QUADRANT OF SW 208th LANE AND SW 54TH PLACE, AUTHORIZING THE MAYOR, TOWN ADMINISTRATOR, AND TOWN ATTORNEY TO EXECUTE ANY AND ALL DOCUMENTS NECESSARY TO PROPERLY TO EFFECTUATE THE INTENT OF THIS RESOLUTION; PROVIDING FOR RECORDATION; AND PROVIDING AN EFFECTIVE DATE.

### **Background**

The applicant is requesting approval of the Akai Estates Site Plan to develop 16 single-family homes on approximately 37 acres located at the southwest quadrant of Griffin Road and unimproved SW 184<sup>th</sup> Avenue.

### **BACKGROUND AND ANALYSIS**

The applicant is requesting approval of a site plan to develop 16 single-family homes on approximately 37 acres located at the southwest quadrant of Griffin Road and unimproved SW 184<sup>th</sup> Avenue and legally described as the Tara Plat, which was recorded in 1997 in Plat Book 162, Page 20 of the Broward County Public Records ("Property"). The Property has a land use plan designation of Rural Ranch and is zoned A-2, Agricultural Estate District, which permits residential development at 1 unit per 2 net acres, or 1 unit per 2.5 gross acres. The platted lots are a minimum of 2.0 acres in area, but were platted before the Town restricted canals and "wet" drainage easements from counting toward required lot area. Accordingly, the existing platted lots are nonconforming with respect to minimum required lot area.