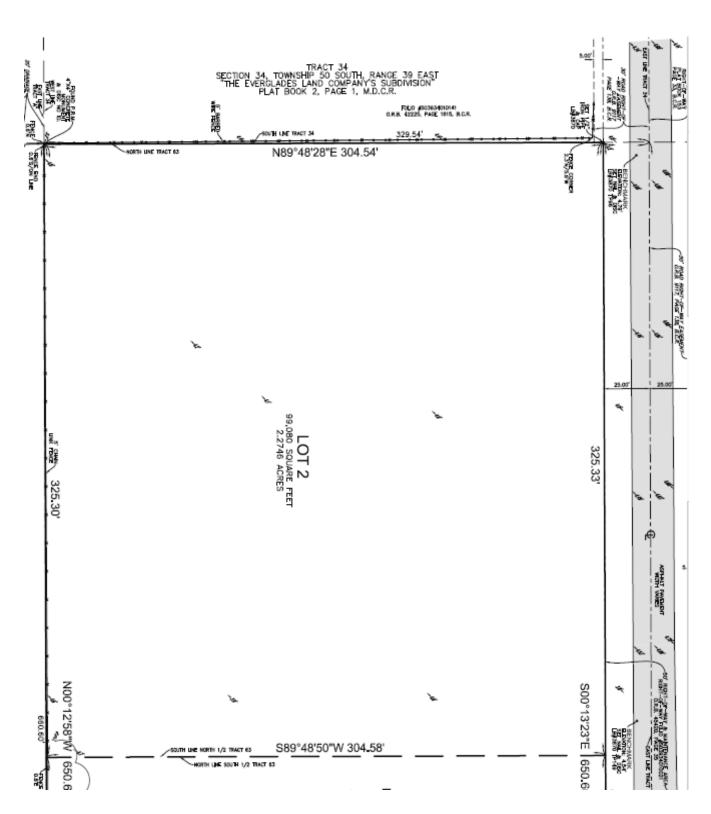

### 7. Waiver of Plat No. WP-15-16

A RESOLUTION AND FINAL ORDER OF THE TOWN COUNCIL OF THE TOWN OF SOUTHWEST RANCHES, FLORIDA, APPROVING WAIVER OF PLAT APPLICATION NO. WP-15-16 TO SUBDIVIDE APPROXIMATELY 4.55 NET ACRES OF PROPERTY INTO TWO LOTS OF APPROXIMATELY 2.28 AND 2.17 NET ACRES; GENERALLY LOCATED AT THE NORTHWEST QUADRANT OF SW 208th LANE AND SW 54TH PLACE, AUTHORIZING THE MAYOR, TOWN ADMINISTRATOR, AND TOWN ATTORNEY TO EXECUTE ANY AND ALL DOCUMENTS NECESSARY TO PROPERLY TO EFFECTUATE THE INTENT OF THIS RESOLUTION; PROVIDING FOR RECORDATION; AND PROVIDING AN EFFECTIVE DATE.

### **Background**

The applicant is requesting approval of the Akai Estates Site Plan to develop 16 single-family homes on approximately 37 acres located at the southwest quadrant of Griffin Road and unimproved SW 184<sup>th</sup> Avenue.

### **BACKGROUND AND ANALYSIS**

The applicant is requesting approval of a site plan to develop 16 single-family homes on approximately 37 acres located at the southwest quadrant of Griffin Road and unimproved SW 184<sup>th</sup> Avenue and legally described as the Tara Plat, which was recorded in 1997 in Plat Book 162, Page 20 of the Broward County Public Records ("Property"). The Property has a land use plan designation of Rural Ranch and is zoned A-2, Agricultural Estate District, which permits residential development at 1 unit per 2 net acres, or 1 unit per 2.5 gross acres. The platted lots are a minimum of 2.0 acres in area, but were platted before the Town restricted canals and "wet" drainage easements from counting toward required lot area. Accordingly, the existing platted lots are nonconforming with respect to minimum required lot area.