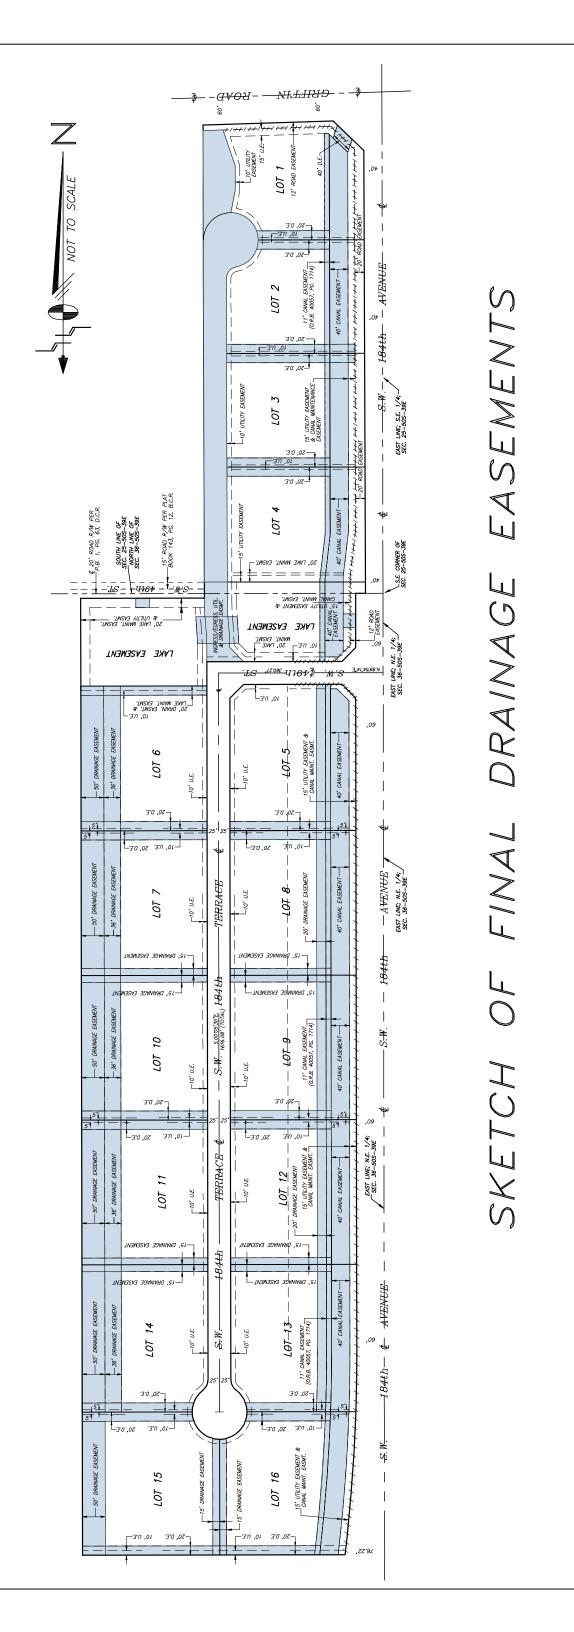

### 6. Akai Estates/Tara Plat Vacation of Drainage Easements

A RESOLUTION OF THE TOWN COUNCIL OF THE TOWN OF SOUTHWEST RANCHES, FLORIDA, VACATING AND ABANDONING SEVERAL PLATTED DRAINAGE EASEMENTS LOCATED WITHIN THE TARA PLAT, AS RECORDED IN PLAT BOOK 162, PAGE 20 OF THE BROWARD COUNTY, FLORIDA PUBLIC RECORDS AND ACCEPTING NEW DRAINAGE EASEMENTS; GENERALLY LOCATED ON THE WEST SIDE OF UNIMPROVED SW 184TH AVENUE AND SOUTH OF GRIFFIN ROAD; PROVIDING FOR MAINTENANCE OF THE EASEMENTS; AUTHORIZING THE MAYOR, TOWN ADMINISTRATOR, AND TOWN ATTORNEY TO EXECUTE ANY AND ALL DOCUMENTS NECESSARY TO PROPERLY EFFECTUATE THE INTENT OF THIS RESOLUTION; PROVIDING FOR RECORDATION; AND PROVIDING AN EFFECTIVE DATE.

- **WHEREAS,** the Site Plan reconfigures the platted drainage easements to reflect changes in hydrology and deferred relocation of the SW 184<sup>th</sup> Avenue Canal associated with the construction of SW 184<sup>th</sup> Avenue; and
- **WHEREAS,** South Broward Drainage District ("SBDD") vacated platted drainage easements and accepted new drainage easements in May, 2015, and the Town took the same actions on December 8, 2016; and
- **WHEREAS,** the temporary ingress and egress easement within the Site Plan crosses in front of a community facily located along Griffin Road; and
- **WHEREAS,** to help ensure a complete bifurcation of the community facility and residential properties, and to provide Akai Estates with some additional security until SW 184<sup>th</sup> Avenue has been completed, Akai Estates Site Plan includes an unencumbered equestrian access and an entrance structure with automatic gates designed to open automatically; and
- **WHEREAS,** the automatic gates will be eliminated upon closure of the Griffin Road access and termination of the temporary ingress and egress easement; and
- **WHEREAS,** the Site Plan has no street lights, curbs or sidewalks, and the Homeowner's Association documents approved by the Town Attorney prohibit the HOA from adding restrictions on the keeping of livestock beyond those contained in the Town's Code; and
- **WHEREAS,** the streets shall remain open to the public, but maintenance of the internal street and drainage system shall be the sole responsibility of a homeowner's association; and
- **WHEREAS,** the Town Council finds that the Site Plan complies with the applicable requirements of the Town of Southwest Ranches Unified Land Development Code and the Town of Southwest Ranches Comprehensive Plan.

In addition to the access issue, the developer was required to reconfigure the drainage system because the SW 184<sup>th</sup> Avenue Canal no longer connected to the C-11 Canal. The developer vacated the platted drainage easements through South Broward Drainage District ("SBDD") and dedicated new easements. The developer has filed Application No. VC-27-17 for Town Council vacation and acceptance of the same easements for which SBDD did so.

Part of the drainage improvements required by SBDD include deepening and widening the SW 184<sup>th</sup> Avenue Canal. The Property will drain into the canal and on-site lake (originally a single lake and now to be bifurcated by the northerly extension of Akai Drive to provide access to Lots 1 through 4). Drainage will be mostly via Surface Water Management Area swale conveyance, supplemented by drainage boxes and lot corners piped into the canal. SBDD has determined that the system's capacity and configuration will allow future connections from the west. SBDD requires all swale conveyance systems to be recertified every 5 years.