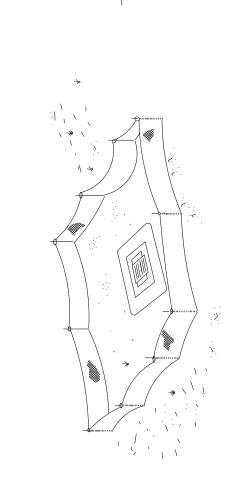

ly C For In The Plans Or As Determined By The Engineer

LEGEND P:

Limits Of Const.

Limits Of Const

Post (Options:  $2" \times 4"$  Or  $2^{1}$  Min. Dia. Wood; Steel 1.33 Lbs/Ft. Min.)

Closed Cell Solid Plastic Foam Flotation (6" Dia. Equiv.) (12 Lbs. Per Ft. Buoyancy)

5"Vinyl Sheathed EAW Steel Cable (9800 Lbs. Breaking Strength) With Galvanized Connectors (Tool Free Disconnect)
Closed Cell Solid Plastic Foam Flotation (8" Dia. Equiv.) (17 lbs.

Slotted PVC Connector Pipe (Metal Collar Reinforced) —

- §"Polypro Rope (600 lb. Breakin Strength)

/C18 Oz. Nylon Reinforced PVC Fabric (300 psi Test) With Lacing Grom

 ${\mathbb D}^1$ 

- 16 Galvanized Chain

Stress Plate

(18 Oz. Nylon Reinforced PVC Fabric (300 psi Test)

TYPE

 $\mathbb{D}^{5}$ 

3' Or More 12" Min. 8" 15" to 18"









Silt Flow

Do not deploy in a manner that silt fences will act as a dam across permanent flowing watercourses. Silt fences are to be used at upland locations and turbidity barriers used at permanent bodies of water.

# SILT FENCE APPLICATIONS

# This page intentionally left blank

#### TOWN OF SOUTHWEST RANCHES, FLORIDA SW 55<sup>th</sup> Street and SW 185<sup>th</sup> Avenue Drainage Improvements IFB No. 16-010

#### **EXHIBIT 3: FLORIDA CONSTRUCTION & ENGINEERING INC.'S BID**

22

#### SCHEDULE OF VALUES - REVISED OCTOBER 31, 2016

The undersigned hereby proposes to furnish all labor, equipment and materials necessary to complete the work in strict accordance with the Contract Documents, schedules and plans, and all addendums, if issued, for the lump sum price shown below.

| Item No