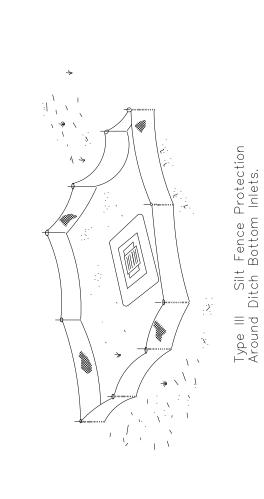

C For In The Plans Or As Determined By The Engineer

LEGEND P:

Limits Of Const.

Limits Of Const

Post (Options:  $2" \times 4"$  Or  $2^{1}$  Min. Dia. Wood; Steel 1.33 Lbs/Ft. Min.)

Closed Cell Solid Plastic Foam Flotation (6" Dia. Equiv.) (12 Lbs. Per Ft. Buoyancy)

5"Vinyl Sheathed EAW Steel Cable (9800 Lbs. Breaking Strength) With Galvanized Connectors (Tool Free Disconnect)
Closed Cell Solid Plastic Foam Flotation (8" Dia. Equiv.) (17 lbs.

Slotted PVC Connector Pipe (Metal Collar Reinforced) —

- §"Polypro Rope (600 lb. Breakin Strength)

/C18 Oz. Nylon Reinforced PVC Fabric (300 psi Test) With Lacing Grom

 ${\mathbb D}^1$ 

- 16 Galvanized Chain

Stress Plate

(18 Oz. Nylon Reinforced PVC Fabric (300 psi Test)

TYPE

 $\mathbb{D}^{5}$ 

3' Or More 12" Min. 8" 15" to 18"









Silt Flow

Do not deploy in a manner that silt fences will act as a dam across permanent flowing watercourses. Silt fences are to be used at upland locations and turbidity barriers used at permanent bodies of water.

# SILT FENCE APPLICATIONS

# This page intentionally left blank

#### TOWN OF SOUTHWEST RANCHES, FLORIDA SW 55<sup>th</sup> Street and SW 185<sup>th</sup> Avenue Drainage Improvements IFB No. 16-010

#### **EXHIBIT 3: FLORIDA CONSTRUCTION & ENGINEERING INC.'S BID**

22

#### SCHEDULE OF VALUES - REVISED OCTOBER 31, 2016

The undersigned hereby proposes to furnish all labor, equipment and materials necessary to complete the work in strict accordance with the Contract Documents, schedules and plans, and all addendums, if issued, for the lump sum price shown below.

| Item No.