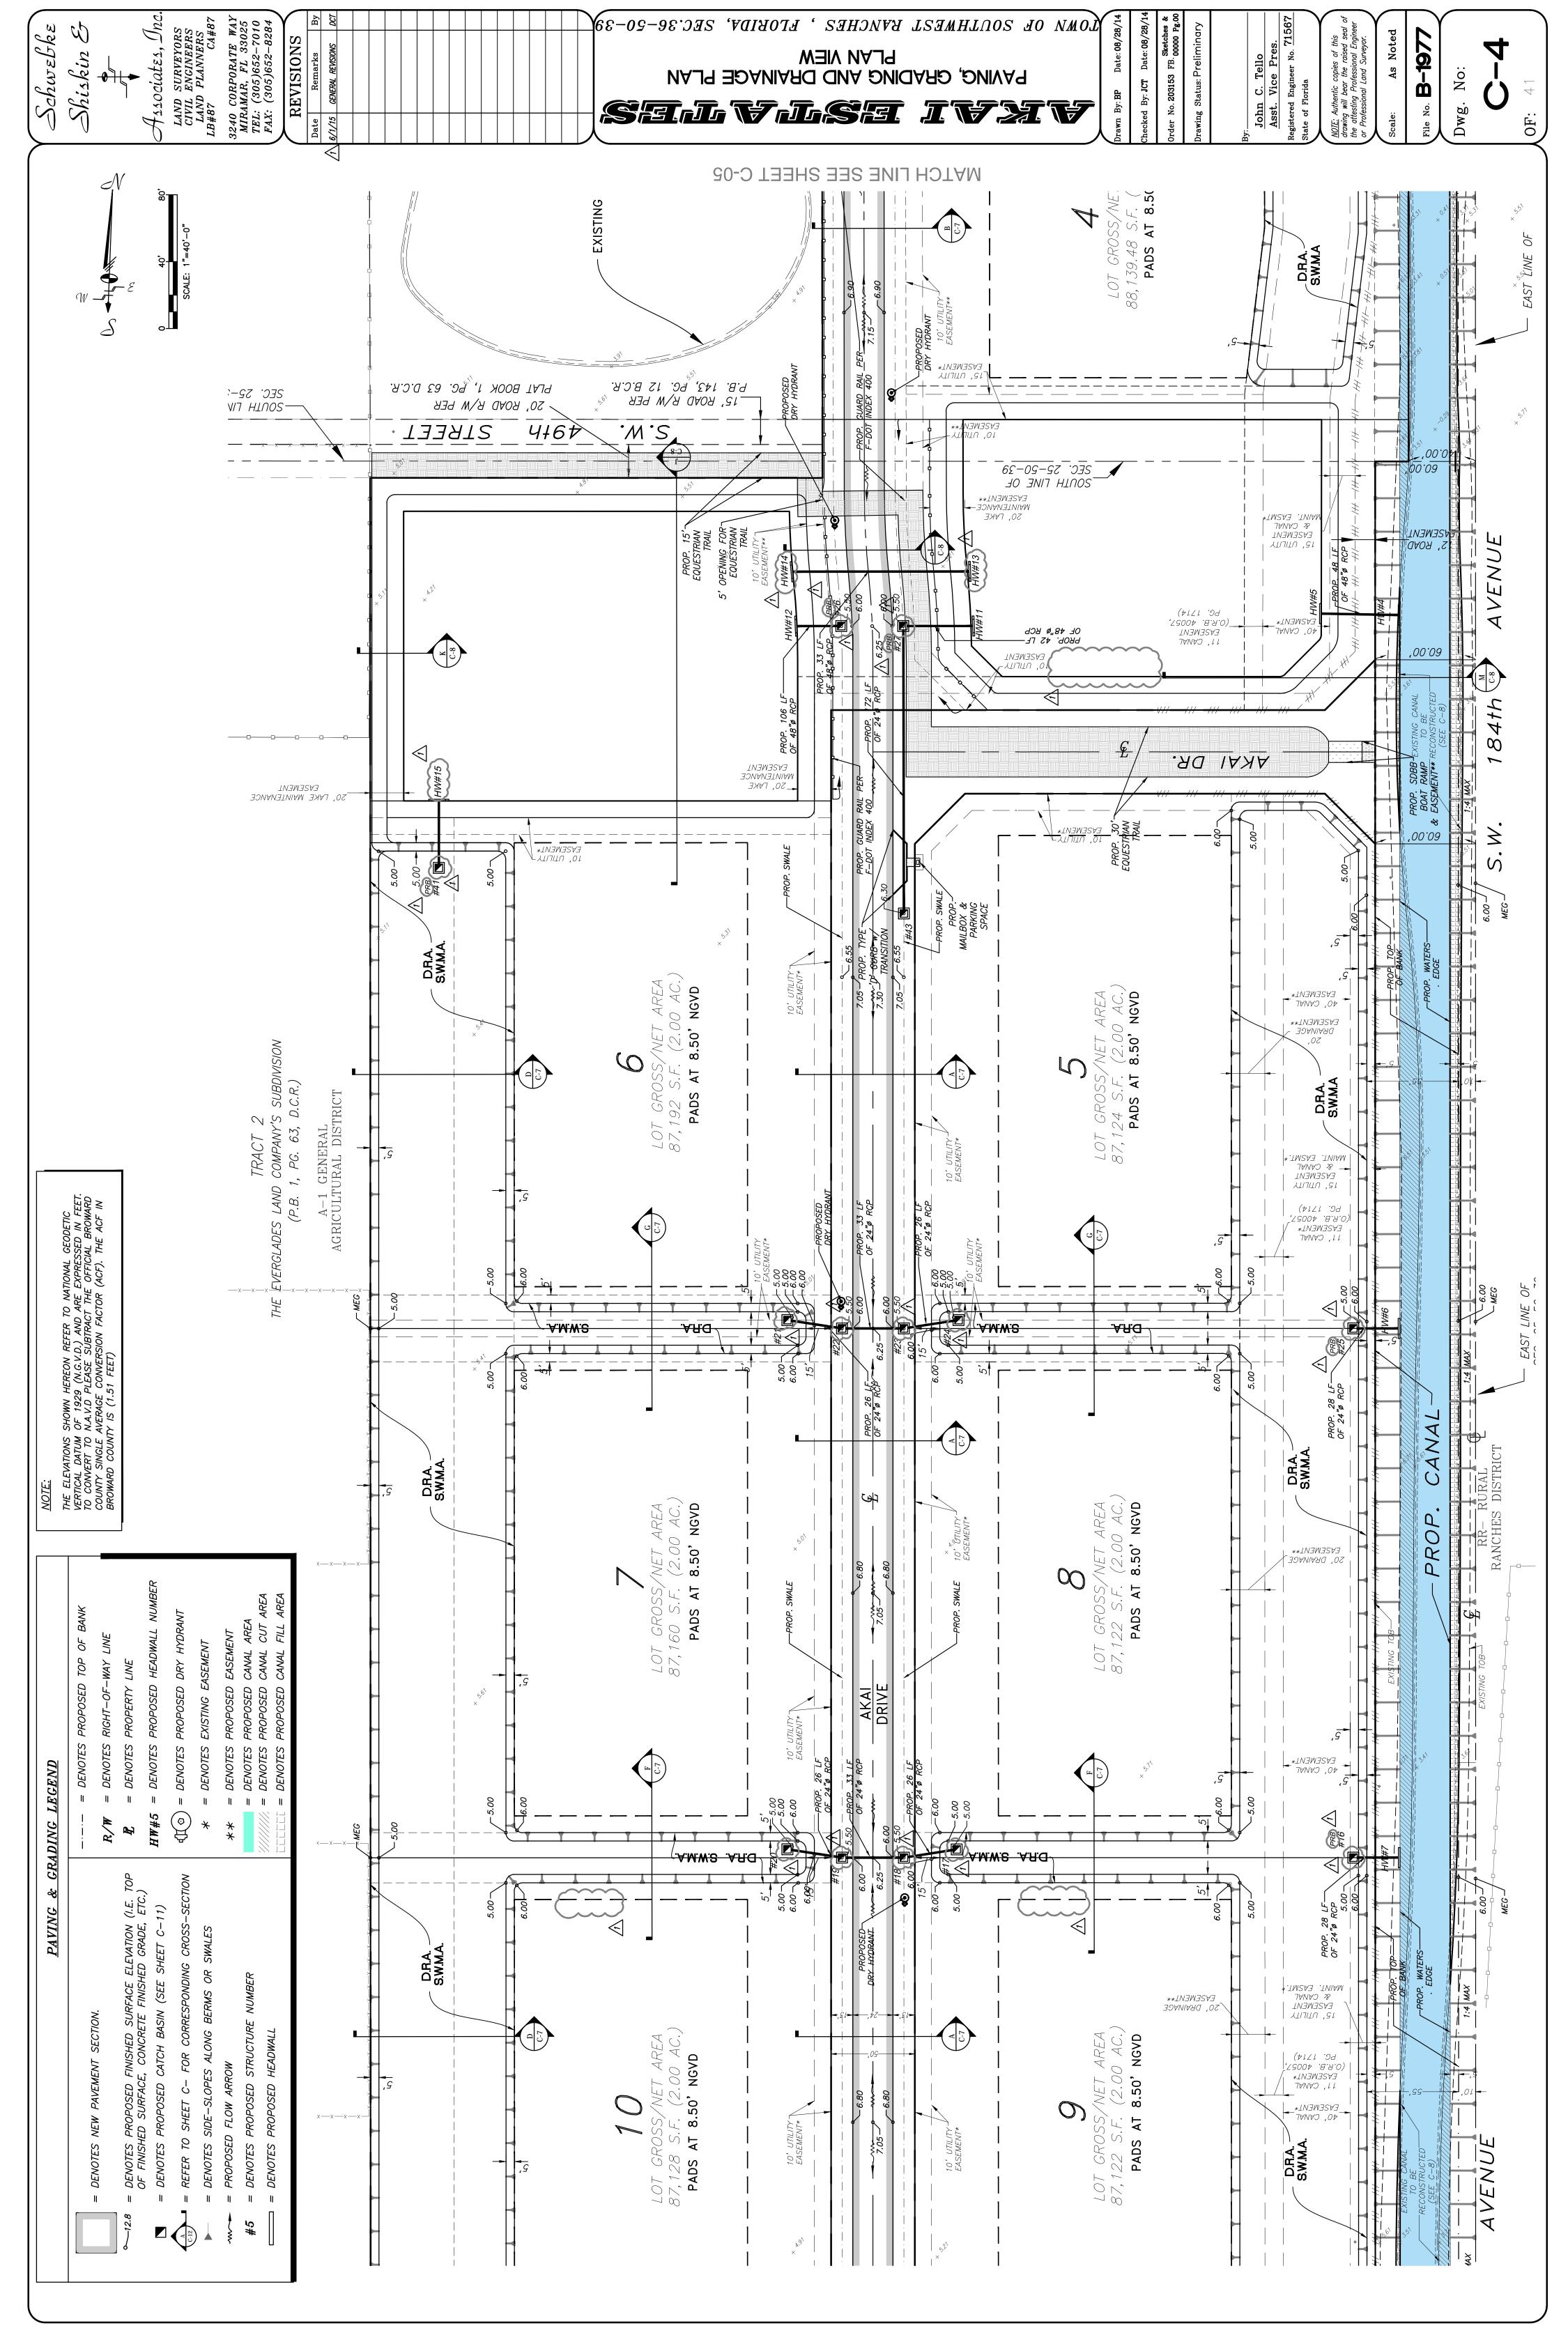

### **BACKGROUND AND ANALYSIS**

The applicant is requesting approval of a site plan to develop 16 single-family homes on approximately 37 acres located at the southwest quadrant of Griffin Road and unimproved SW 184<sup>th</sup> Avenue and legally described as the Tara Plat, which was recorded in 1997 in Plat Book 162, Page 20 of the Broward County Public Records ("Property"). The Property has a land use plan designation of Rural Ranch and is zoned A-2, Agricultural Estate District, which permits residential development at 1 unit per 2 net acres, or 1 unit per 2.5 gross acres. The platted lots are a minimum of 2.0 acres in area, but were platted before the Town restricted canals and "wet" drainage easements from counting toward required lot area. Accordingly, the existing platted lots are nonconforming with respect to minimum required lot area.

The Town approved the Downey Equestrian Ranches Site Plan in 2005. At that time, the site plan mirrored the plat, and provided for Lots 1 through 4 to directly access SW 184<sup>th</sup> Avenue, which was to be constructed by the developer to the point of intersection with the entrance street that would serve Lots 5 through 16. As part of the 184<sup>th</sup> Avenue construction, the developer was required to relocate the existing 184<sup>th</sup> Avenue Canal approximately 40 feet to the west. The Downey Equestrian Ranches Site Plan expired due to lack of construction.

A new developer, Akai Estates, LLC acquired the Property in early 2014 and initiated the site plan approval process about a year later. While developing construction plans for SW 184<sup>th</sup> Avenue, it became apparent that the road could not be constructed in proper alignment with Bonaventure Boulevard without right-of-way from R R Garden Center located at the southeast corner of Griffin Road and unimproved SW 184<sup>th</sup> Avenue. By August, 2015 the Town, developer and Broward County agreed on a solution to provide temporary access to the community from Griffin Road until such time as the county obtains the needed right-of-way and constructs SW 184<sup>th</sup> Avenue to the platted community entrance street (Plat Amendment Application No. DE-19-15). The temporary access involves a frontage street parallel to, and within the Griffin Road Right-of-Way, and a northerly extension of the platted north-south street internal to the subdivision (Akai Drive) to connect with the temporary frontage road. The frontage road will connect to the church driveway about 225 feet west

of the Property, and would have a pass-through gate that would open and close automatically for all inbound and outbound vehicles. The Broward County Highway Construction and Engineering Division will be the agency responsible for approving the frontage road alignment, geometry and design. The extension of Akai Drive will be fully contained within an existing "wet" drainage easement that is to be vacated (see discussion below), resulting in no net change to the area of Lots 1 through 4.