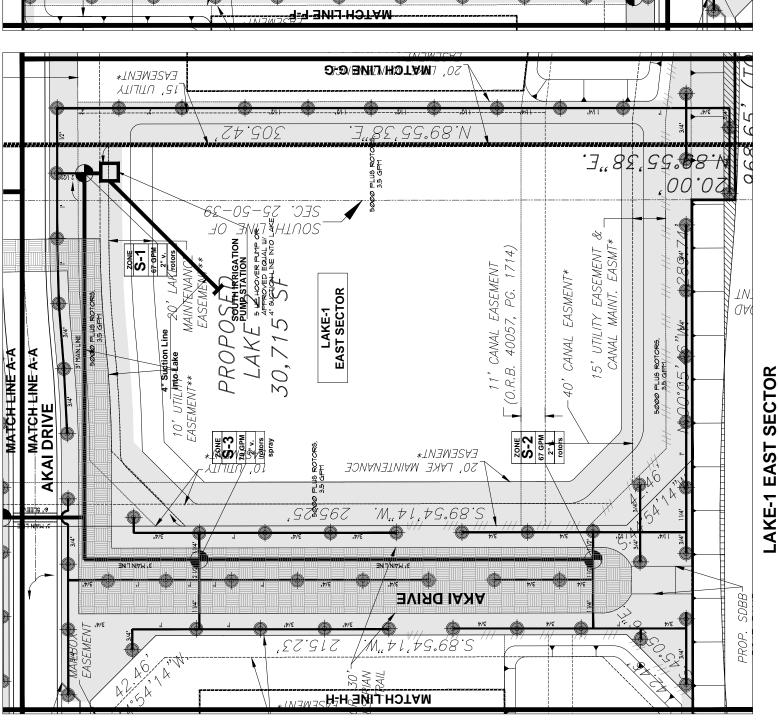

In addition to the access issue, the developer was required to reconfigure the drainage system because the SW 184<sup>th</sup> Avenue Canal no longer connected to the C-11 Canal. The developer vacated the platted drainage easements through South Broward Drainage District ("SBDD") and dedicated new easements. The developer has filed Application No. VC-27-17 for Town Council vacation and acceptance of the same easements for which SBDD did so.

Part of the drainage improvements required by SBDD include deepening and widening the SW 184<sup>th</sup> Avenue Canal. The Property will drain into the canal and on-site lake (originally a single lake and now to be bifurcated by the northerly extension of Akai Drive to provide access to Lots 1 through 4). Drainage will be mostly via Surface Water Management Area swale conveyance, supplemented by drainage boxes and lot corners piped into the canal. SBDD has determined that the system's capacity and configuration will allow future connections from the west. SBDD requires all swale conveyance systems to be recertified every 5 years.

A multi-use recreation trail will traverse the plat, connecting the unimproved SW 49<sup>th</sup> Street right-of-way to the west to the 184<sup>th</sup> Avenue right-of-way to the east, partially within the future community entrance from SW 184<sup>th</sup> Avenue between Lot 5 and the east lake.

A community entrance sign is proposed within the Griffin Road Right-of-Way, and is subject to county permitting. The sign complies with the ULDC. A contemporary entrance feature 16 feet in height is proposed within the temporary ingress/egress easement in Lot 1. The entry feature is similar to a consists of two wall-like structures on either side of the inbound lane connected on the top by beams over the inbound lane.