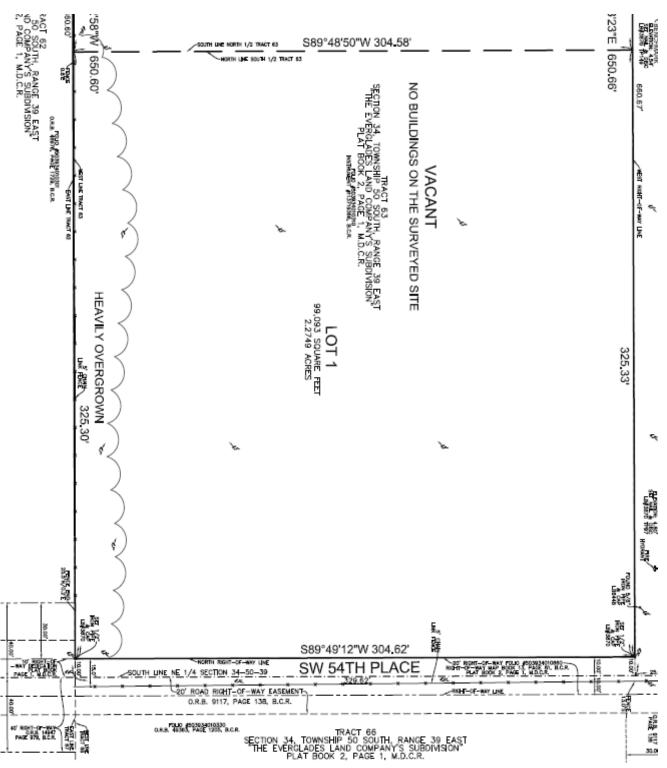

### 7. Waiver of Plat No. WP-15-16

A RESOLUTION AND FINAL ORDER OF THE TOWN COUNCIL OF THE TOWN OF SOUTHWEST RANCHES, FLORIDA, APPROVING WAIVER OF PLAT APPLICATION NO. WP-15-16 TO SUBDIVIDE APPROXIMATELY 4.55 NET ACRES OF PROPERTY INTO TWO LOTS OF APPROXIMATELY 2.28 AND 2.17 NET ACRES; GENERALLY LOCATED AT THE NORTHWEST QUADRANT OF SW 208th LANE AND SW 54TH PLACE, AUTHORIZING THE MAYOR, TOWN ADMINISTRATOR, AND TOWN ATTORNEY TO EXECUTE ANY AND ALL DOCUMENTS NECESSARY TO PROPERLY TO EFFECTUATE THE INTENT OF THIS RESOLUTION; PROVIDING FOR RECORDATION; AND PROVIDING AN EFFECTIVE DATE.

### **Background**

The applicant is requesting approval of the Akai Estates Site Plan to develop 16 single-family homes on approximately 37 acres located at the southwest quadrant of Griffin Road and unimproved SW 184<sup>th</sup> Avenue.

### **BACKGROUND AND ANALYSIS**

The applicant is requesting approval of a site plan to develop 16 single-family homes on approximately 37 acres located at the southwest quadrant of Griffin Road and unimproved SW 184<sup>th</sup> Avenue and legally described as the Tara Plat, which was recorded in 1997 in Plat Book 162, Page 20 of the Broward County Public Records ("Property"). The Property has a land use plan designation of Rural Ranch and is zoned A-2, Agricultural Estate District, which permits residential development at 1 unit per 2 net acres, or 1 unit per 2.5 gross acres. The platted lots are a minimum of 2.0 acres in area, but were platted before the Town restricted canals and "wet" drainage easements from counting toward required lot area. Accordingly, the existing platted lots are nonconforming with respect to minimum required lot area.