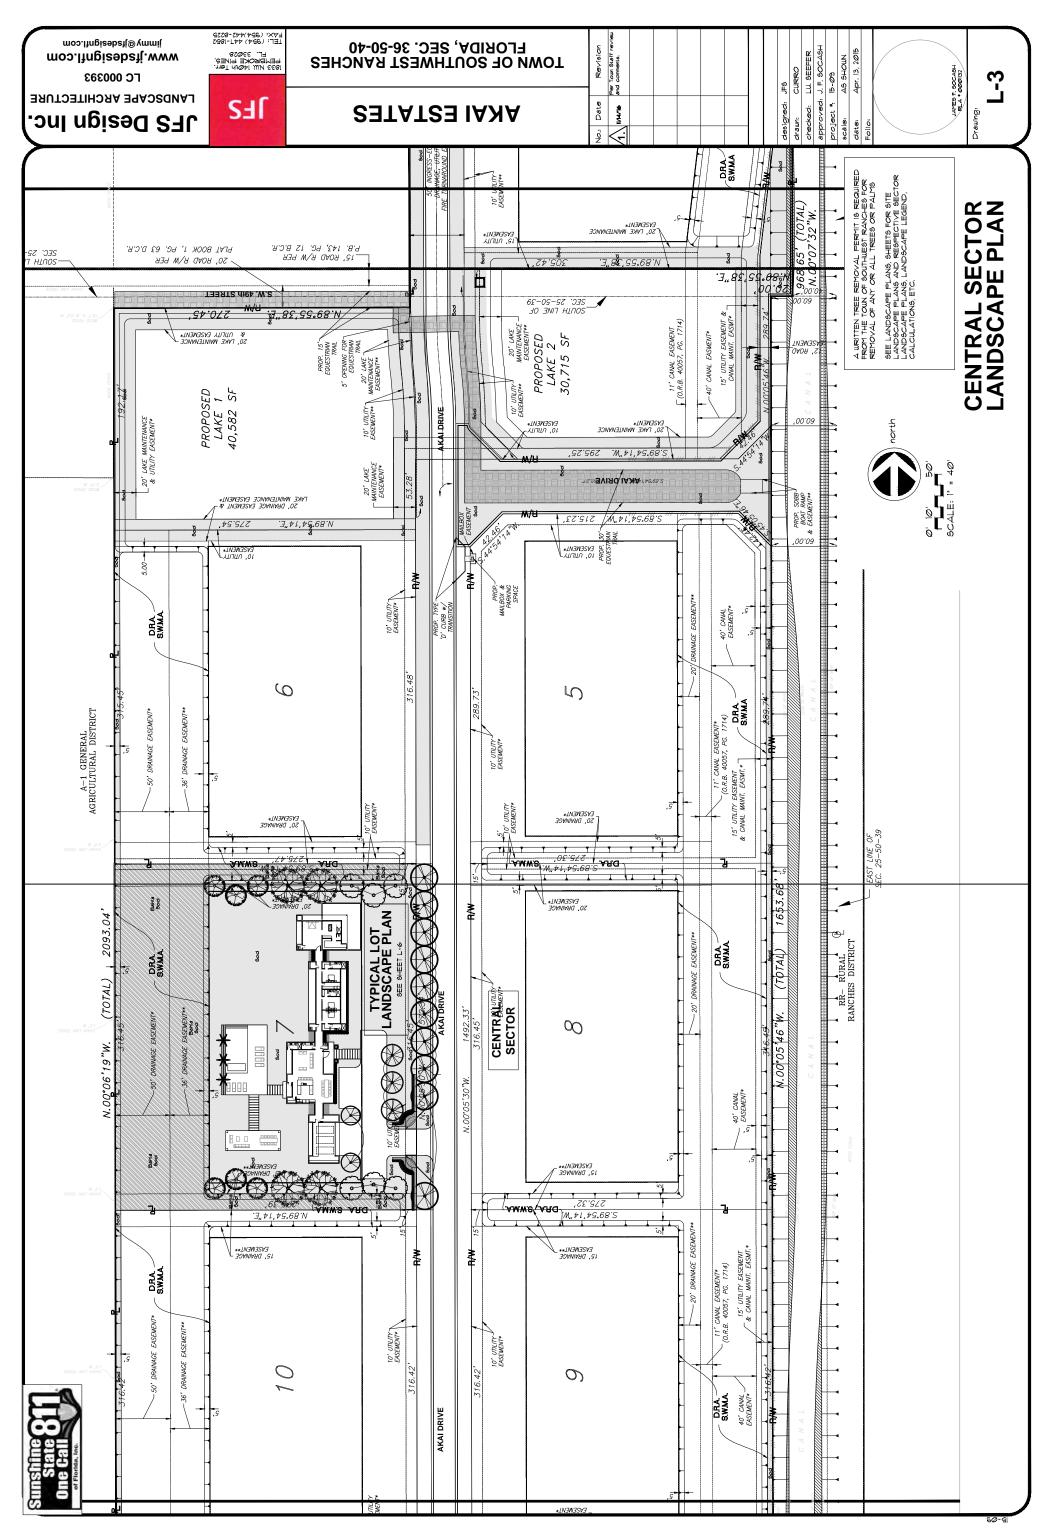

In addition to the access issue, the developer was required to reconfigure the drainage system because the SW 184<sup>th</sup> Avenue Canal no longer connected to the C-11 Canal. The developer vacated the platted drainage easements through South Broward Drainage District ("SBDD") and dedicated new easements. The developer has filed Application No. VC-27-17 for Town Council vacation and acceptance of the same easements for which SBDD did so.

Part of the drainage improvements required by SBDD include deepening and widening the SW 184<sup>th</sup> Avenue Canal. The Property will drain into the canal and on-site lake (originally a single lake and now to be bifurcated by the northerly extension of Akai Drive to provide access to Lots 1 through 4). Drainage will be mostly via Surface Water Management Area swale conveyance, supplemented by drainage boxes and lot corners piped into the canal. SBDD has determined that the system's capacity and configuration will allow future connections from the west. SBDD requires all swale conveyance systems to be recertified every 5 years.

The HOA, to be established by the developer, will maintain the drainage system and internal street, including the portion of Akai Drive that is public right-of-way. The final HOA documents incorporate these requirements, and have been reviewed by the Town Attorney. The draft HOA documents also prohibit street lights and prevent the HOA from restricting the keeping of livestock and poultry in any manner that is more restrictive than the ULDC.