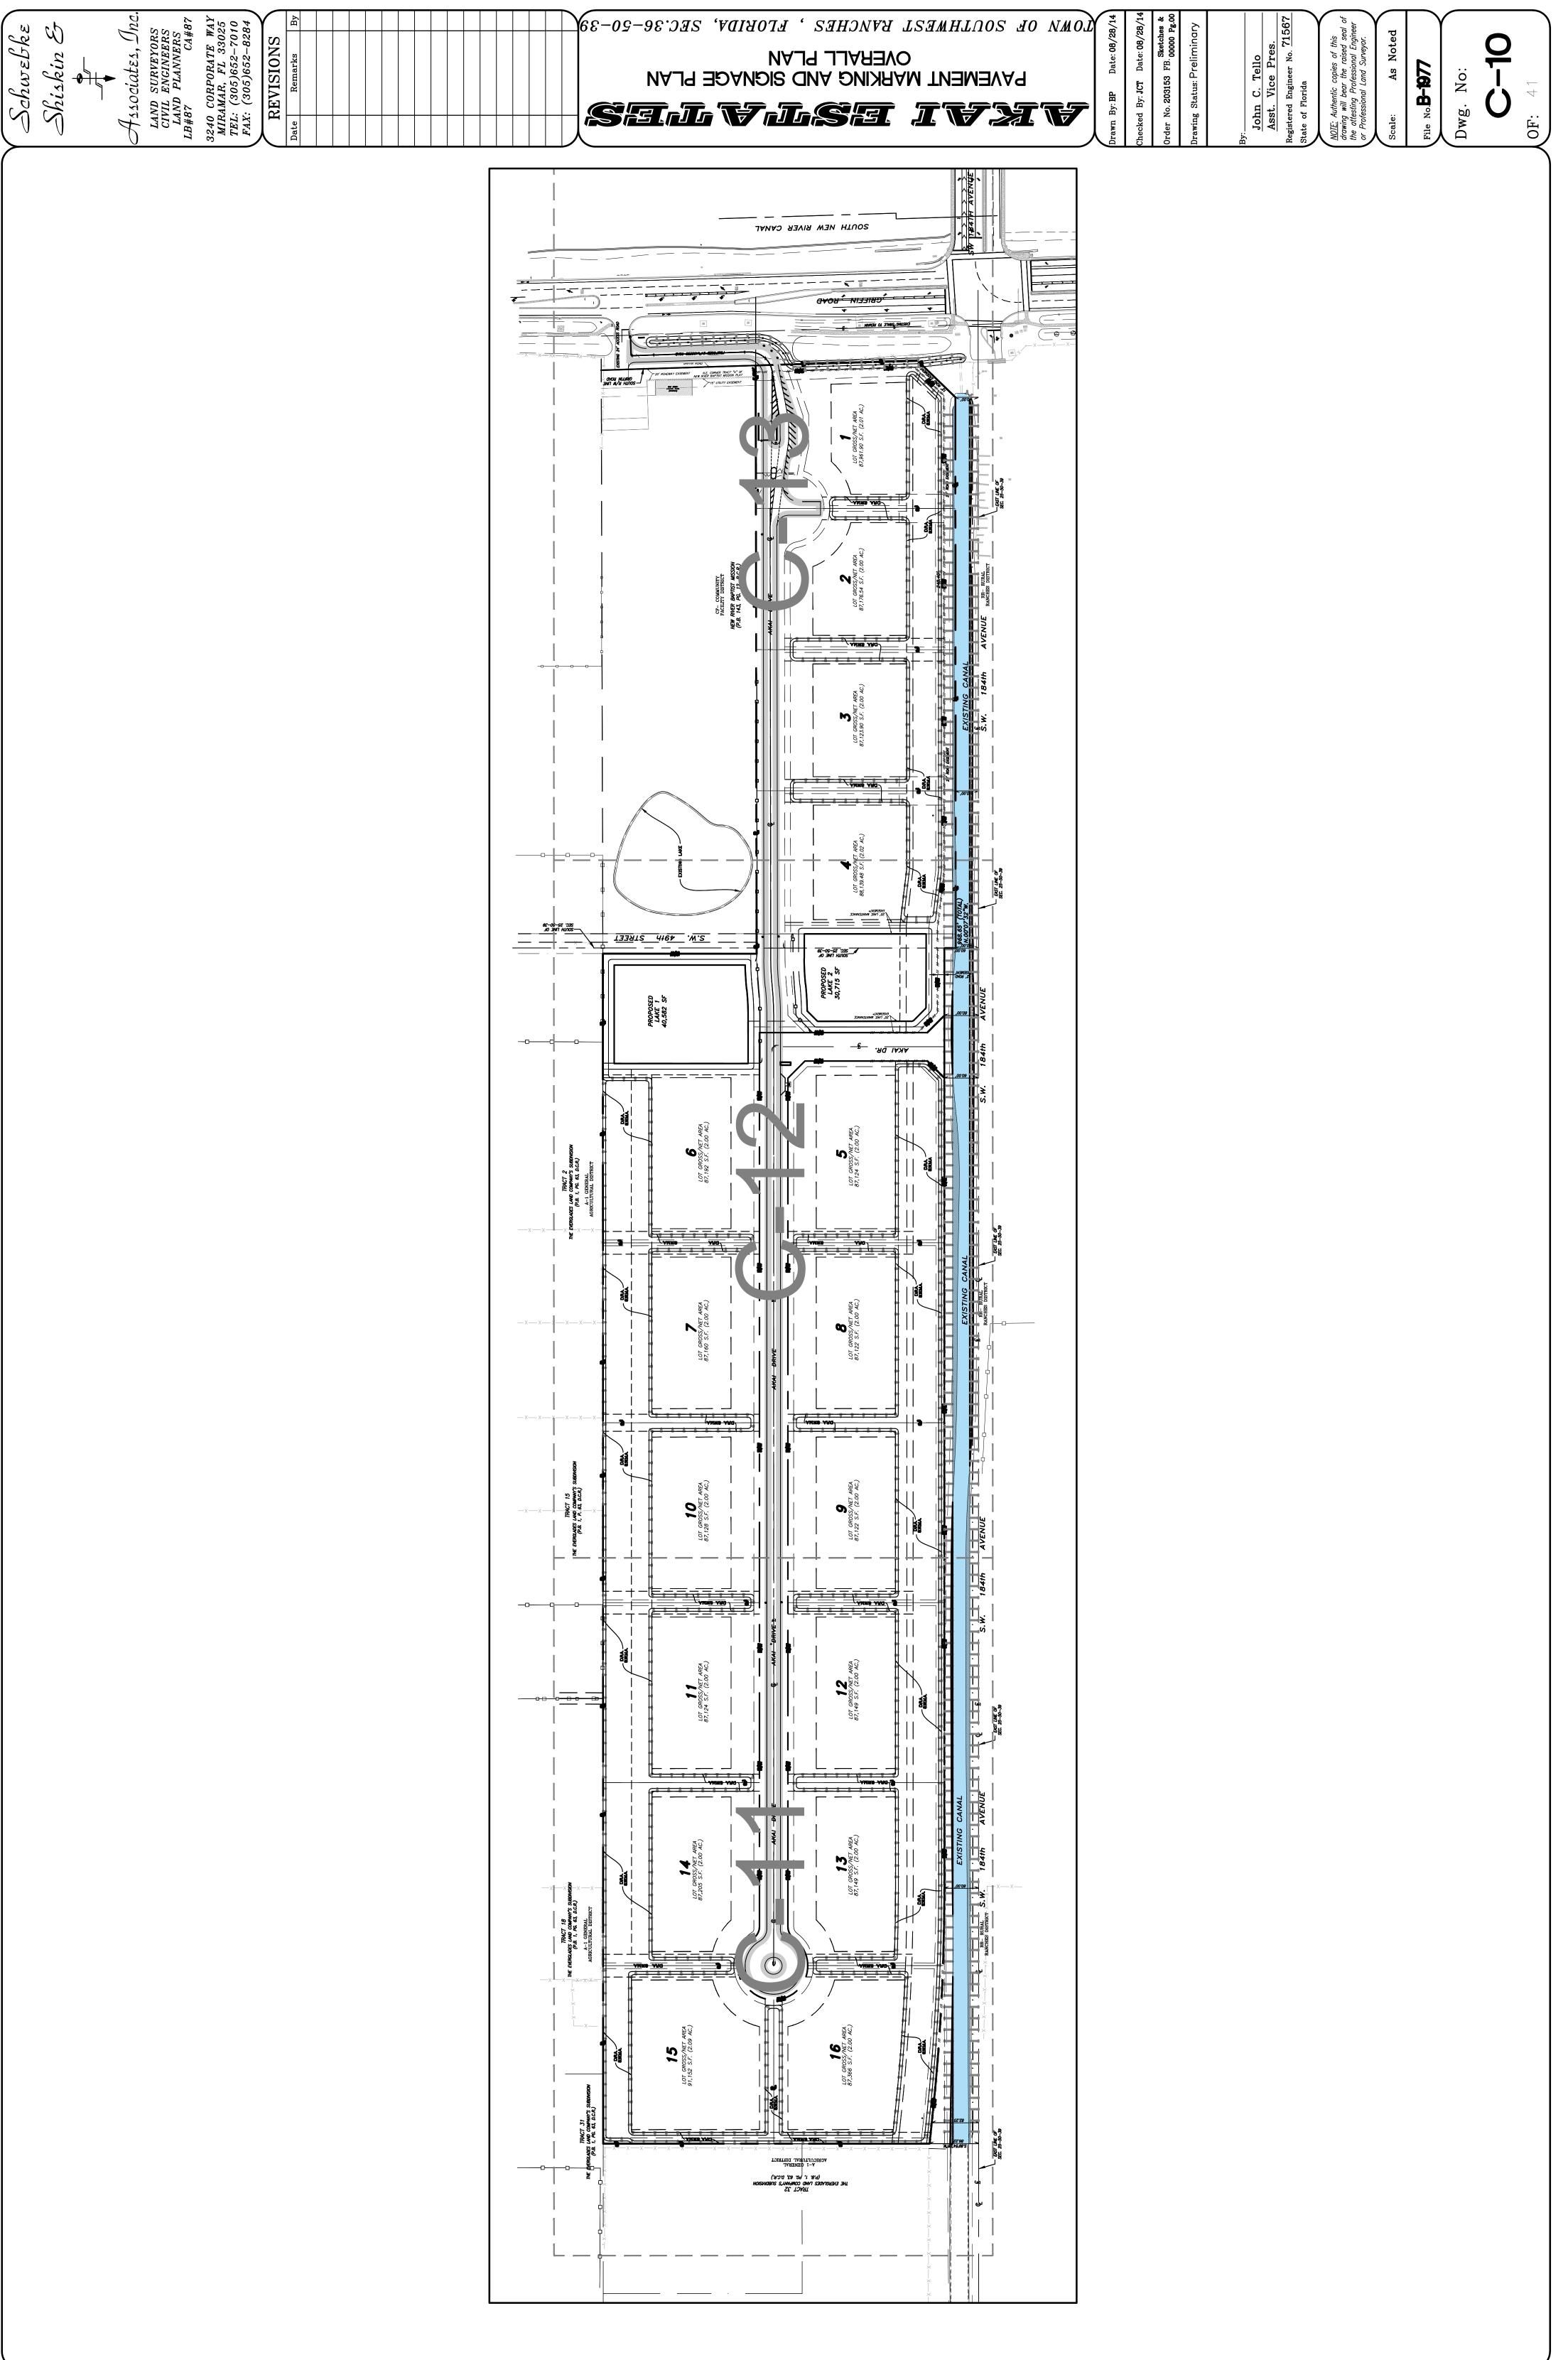

### **Background**

The applicant is requesting approval of the Akai Estates Site Plan to develop 16 single-family homes on approximately 37 acres located at the southwest quadrant of Griffin Road and unimproved SW 184<sup>th</sup> Avenue.

### **BACKGROUND AND ANALYSIS**

The applicant is requesting approval of a site plan to develop 16 single-family homes on approximately 37 acres located at the southwest quadrant of Griffin Road and unimproved SW 184<sup>th</sup> Avenue and legally described as the Tara Plat, which was recorded in 1997 in Plat Book 162, Page 20 of the Broward County Public Records ("Property"). The Property has a land use plan designation of Rural Ranch and is zoned A-2, Agricultural Estate District, which permits residential development at 1 unit per 2 net acres, or 1 unit per 2.5 gross acres. The platted lots are a minimum of 2.0 acres in area, but were platted before the Town restricted canals and "wet" drainage easements from counting toward required lot area. Accordingly, the existing platted lots are nonconforming with respect to minimum required lot area.