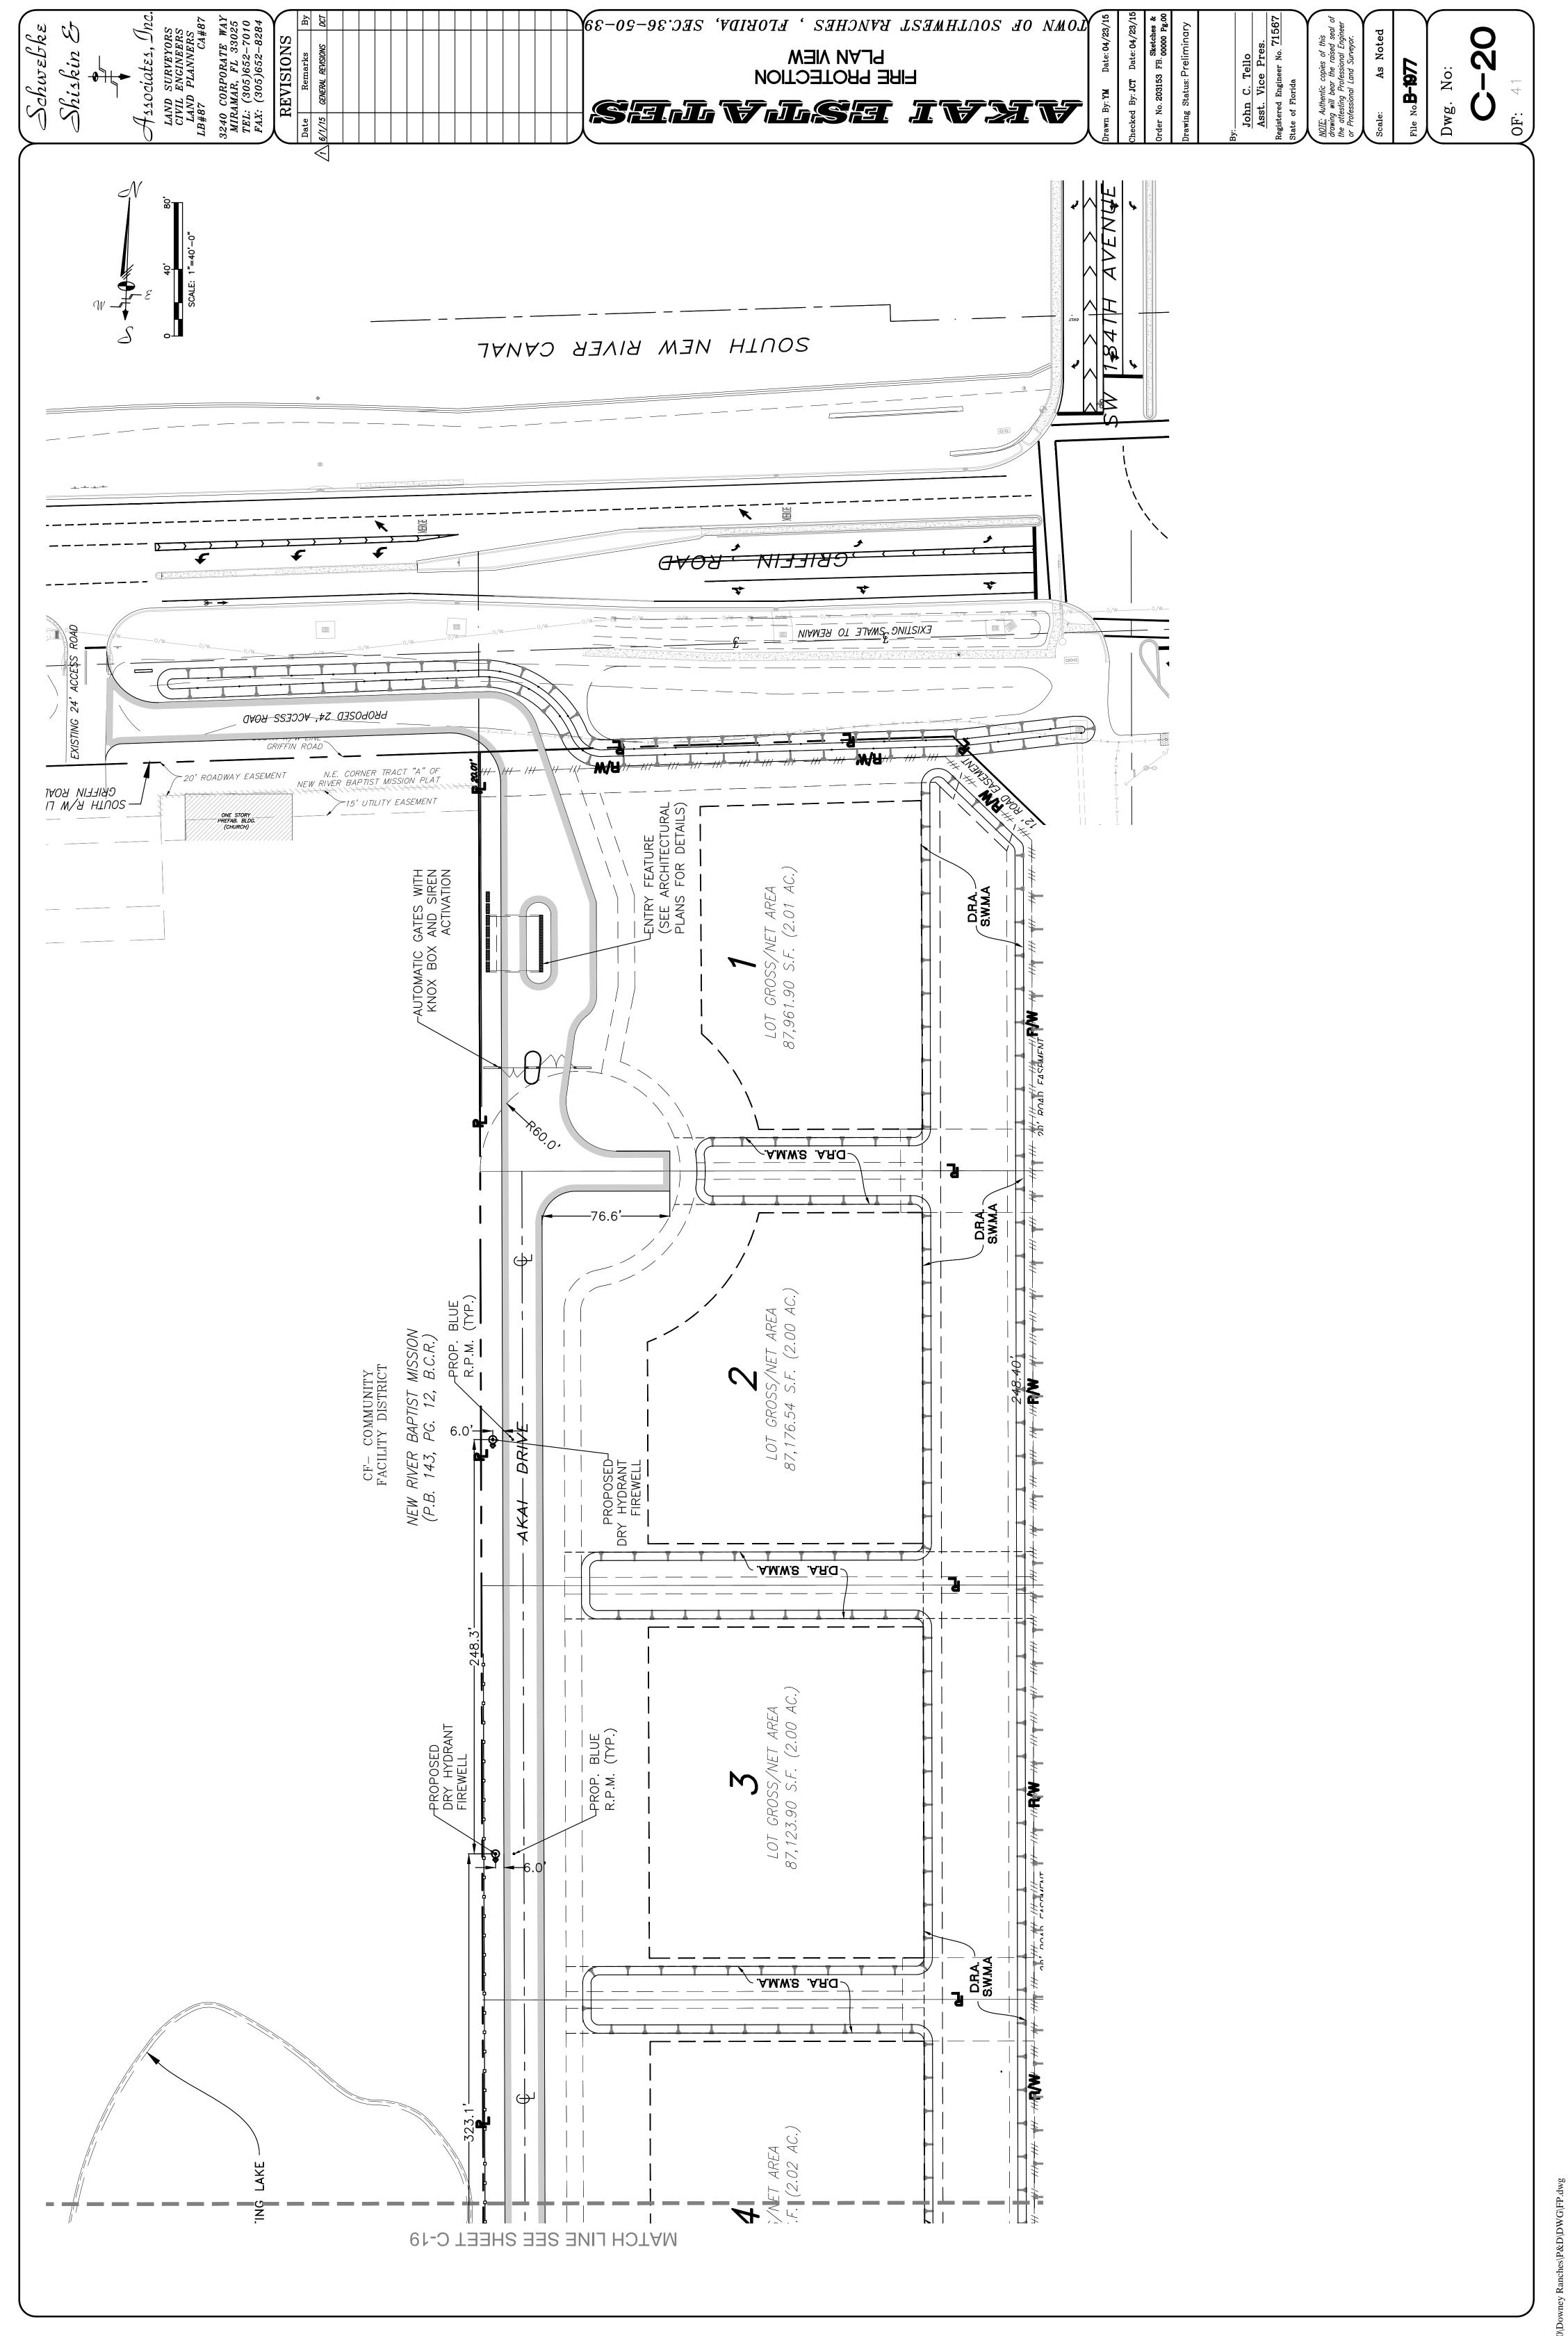

A new developer, Akai Estates, LLC acquired the Property in early 2014 and initiated the site plan approval process about a year later. While developing construction plans for SW 184<sup>th</sup> Avenue, it became apparent that the road could not be constructed in proper alignment with Bonaventure Boulevard without right-of-way from R R Garden Center located at the southeast corner of Griffin Road and unimproved SW 184<sup>th</sup> Avenue. By August, 2015 the Town, developer and Broward County agreed on a solution to provide temporary access to the community from Griffin Road until such time as the county obtains the needed right-of-way and constructs SW 184<sup>th</sup> Avenue to the platted community entrance street (Plat Amendment Application No. DE-19-15). The temporary access involves a frontage street parallel to, and within the Griffin Road Right-of-Way, and a northerly extension of the platted north-south street internal to the subdivision (Akai Drive) to connect with the temporary frontage road. The frontage road will connect to the church driveway about 225 feet west

of the Property, and would have a pass-through gate that would open and close automatically for all inbound and outbound vehicles. The Broward County Highway Construction and Engineering Division will be the agency responsible for approving the frontage road alignment, geometry and design. The extension of Akai Drive will be fully contained within an existing "wet" drainage easement that is to be vacated (see discussion below), resulting in no net change to the area of Lots 1 through 4.

When SW 184<sup>th</sup> Avenue is eventually constructed, the future HOA will be responsible for removing the temporary frontage road and all other temporary improvements and restoring the right-of-way and area within Lot 1 to final landscaped condition. The HOA documents and separate agreement with the County require that these actions be completed within 90 days of the opening of SW 184<sup>th</sup> Avenue to traffic from Griffin Road. The developer has executed easement documents prepare by the Town Attorney's Office for temporary access to Griffin Road, the northerly extension of Akai Drive and a turnaround easement for the future cul-desac at the north end of the Property once access to Griffin Road is closed.

A community entrance sign is proposed within the Griffin Road Right-of-Way, and is subject to county permitting. The sign complies with the ULDC. A contemporary entrance feature 16 feet in height is proposed within the temporary ingress/egress easement in Lot 1. The entry feature is similar to a consists of two wall-like structures on either side of the inbound lane connected on the top by beams over the inbound lane.