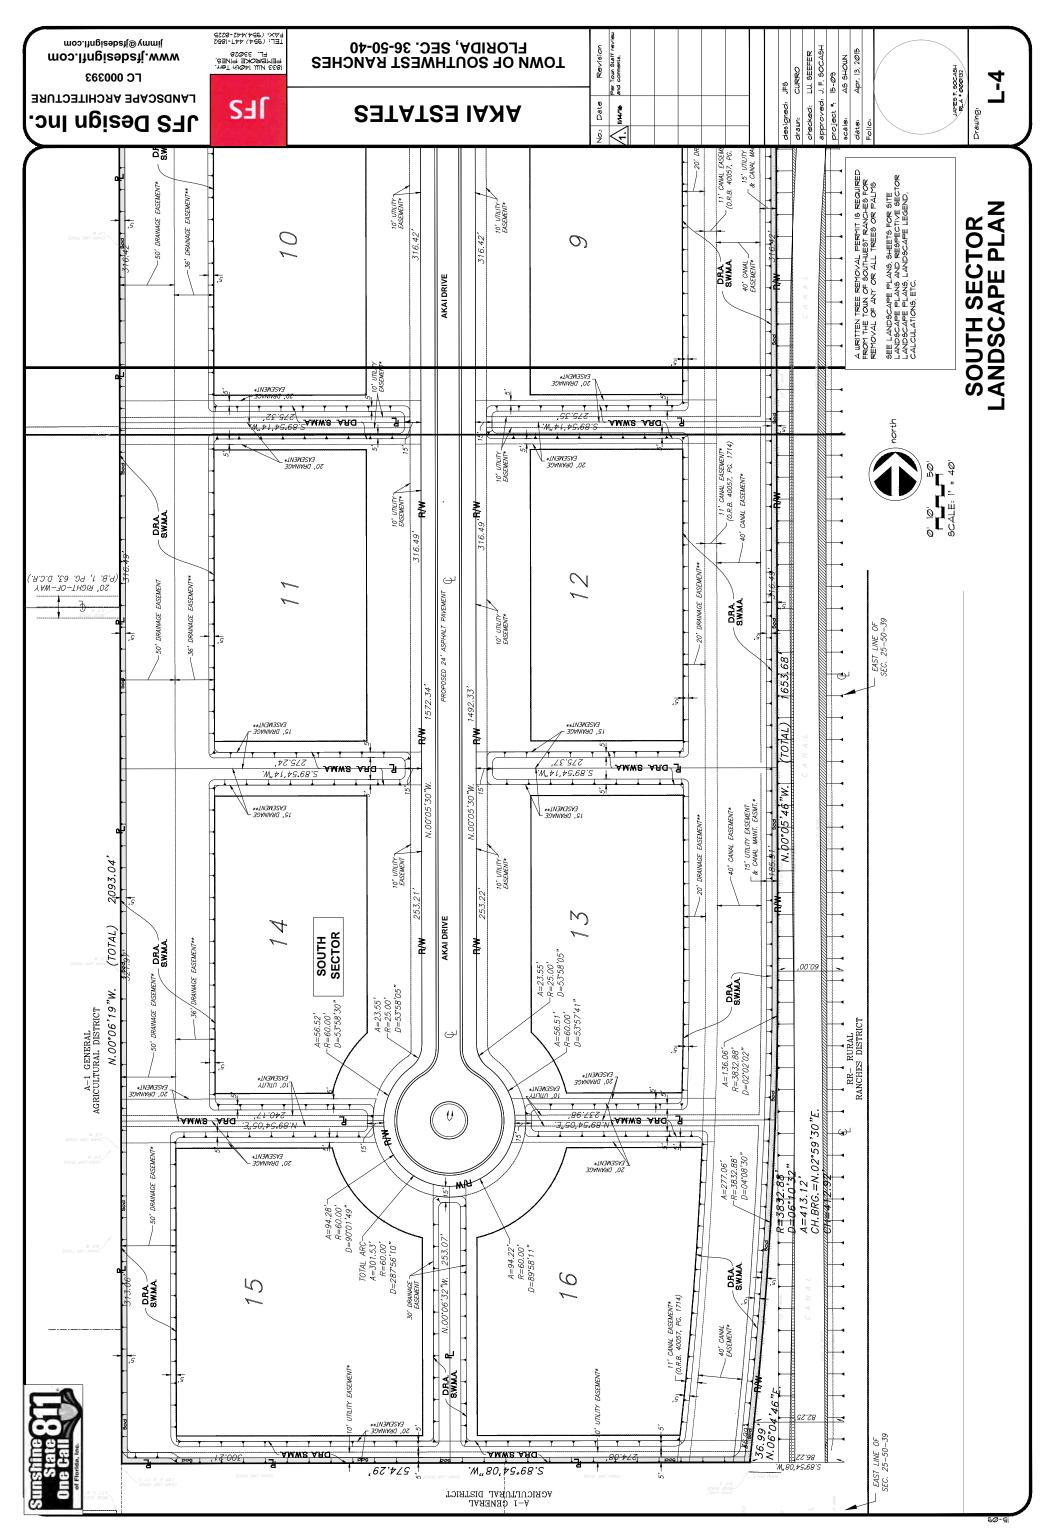

### 5. Akai Estates Site Plan SP-57-14

A RESOLUTION OF THE TOWN COUNCIL OF THE TOWN OF SOUTHWEST RANCHES, FLORIDA, APPROVING THE AKAI ESTATES SITE PLAN, APPLICATION NO. SP-57-14, TO CONSTRUCT SIXTEEN SINGLE FAMILY DWELLING UNITS WITHIN THE TARA PLAT LOCATED AT THE SOUTHWEST QUADRANT OF GRIFFIN ROAD AND UNIMPROVED SW 184TH AVENUE; AUTHORIZING THE MAYOR, TOWN ADMINISTRATOR AND TOWN ATTORNEY TO EXECUTE ANY AND ALL DOCUMENTS NECESSARY TO EFFECTUATE THE INTENT OF THIS RESOLUTION; AND PROVIDING FOR AN EFFECTIVE DATE.

### **Background**

The applicant is requesting approval of the Akai Estates Site Plan to develop 16 single-family homes on approximately 37 acres located at the southwest quadrant of Griffin Road and unimproved SW 184<sup>th</sup> Avenue.

The Akai Estates Site Plan modifies the drainage and access configurations of the Tara Plat and prior Downey Equestrian Ranches Site Plan and proposes a new entrance feature, signage, landscaping, and a temporary automated gate.

### **BACKGROUND AND ANALYSIS**

The applicant is requesting approval of a site plan to develop 16 single-family homes on approximately 37 acres located at the southwest quadrant of Griffin Road and unimproved SW 184<sup>th</sup> Avenue and legally described as the Tara Plat, which was recorded in 1997 in Plat Book 162, Page 20 of the Broward County Public Records ("Property"). The Property has a land use plan designation of Rural Ranch and is zoned A-2, Agricultural Estate District, which permits residential development at 1 unit per 2 net acres, or 1 unit per 2.5 gross acres. The platted lots are a minimum of 2.0 acres in area, but were platted before the Town restricted canals and "wet" drainage easements from counting toward required lot area. Accordingly, the existing platted lots are nonconforming with respect to minimum required lot area.

A multi-use recreation trail will traverse the plat, connecting the unimproved SW 49<sup>th</sup> Street right-of-way to the west to the 184<sup>th</sup> Avenue right-of-way to the east, partially within the future community entrance from SW 184<sup>th</sup> Avenue between Lot 5 and the east lake.

A community entrance sign is proposed within the Griffin Road Right-of-Way, and is subject to county permitting. The sign complies with the ULDC. A contemporary entrance feature 16 feet in height is proposed within the temporary ingress/egress easement in Lot 1. The entry feature is similar to a consists of two wall-like structures on either side of the inbound lane connected on the top by beams over the inbound lane.