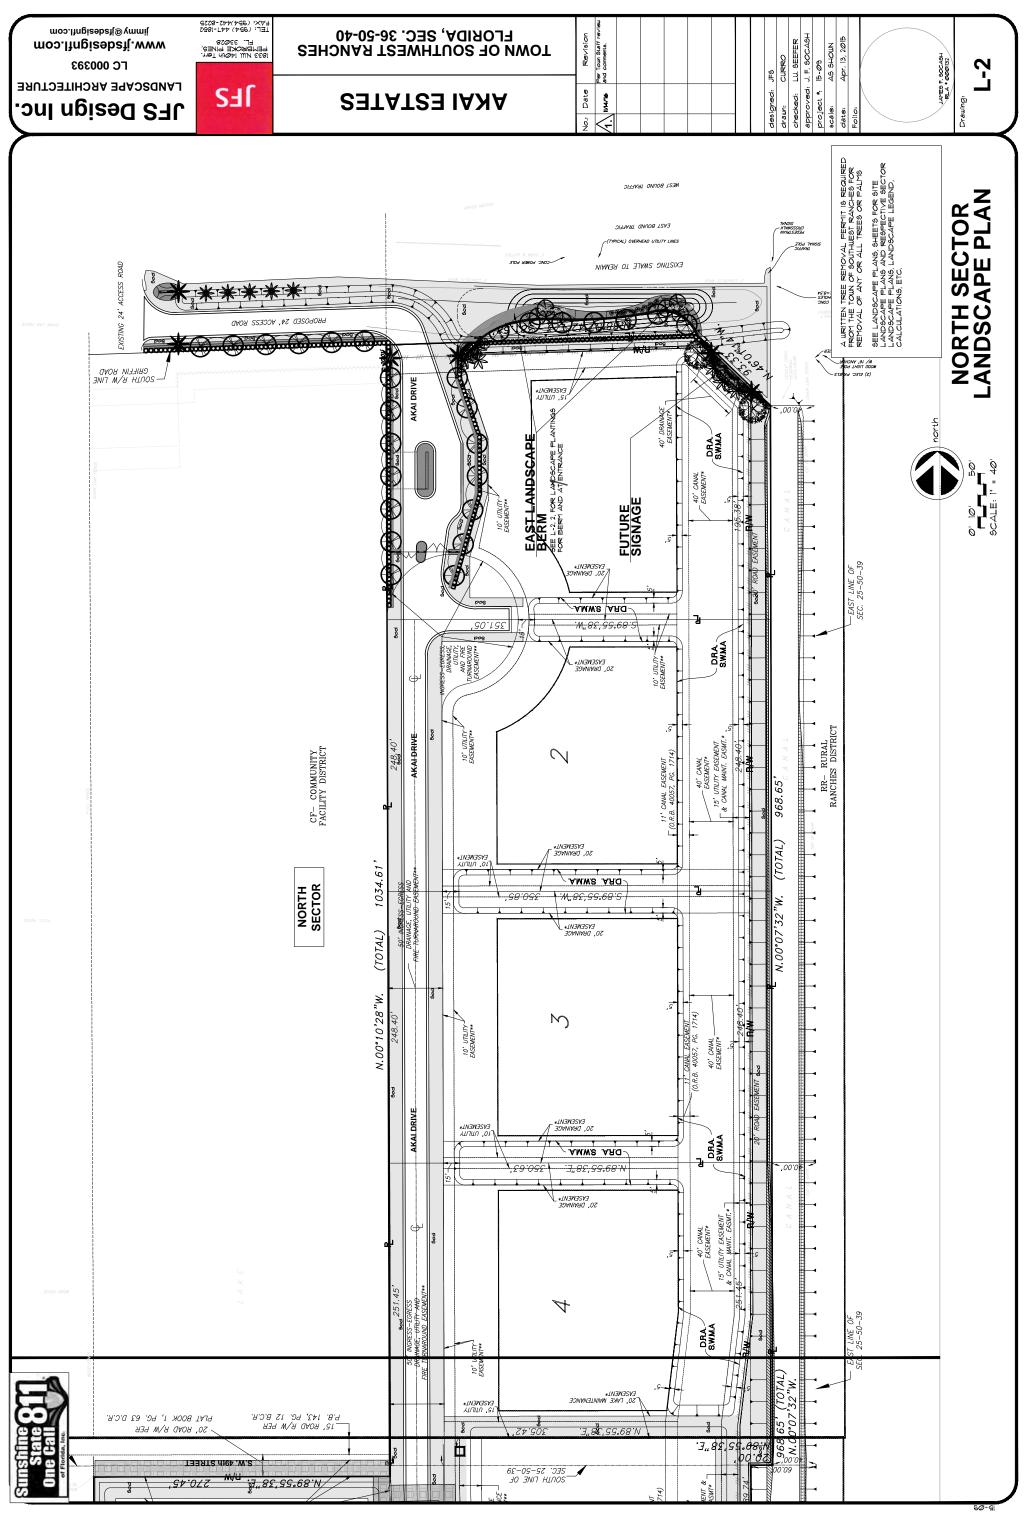

The Akai Estates Site Plan modifies the drainage and access configurations of the Tara Plat and prior Downey Equestrian Ranches Site Plan and proposes a new entrance feature, signage, landscaping, and a temporary automated gate.

A new developer, Akai Estates, LLC acquired the Property in early 2014 and initiated the site plan approval process about a year later. While developing construction plans for SW 184<sup>th</sup> Avenue, it became apparent that the road could not be constructed in proper alignment with Bonaventure Boulevard without right-of-way from R R Garden Center located at the southeast corner of Griffin Road and unimproved SW 184<sup>th</sup> Avenue. By August, 2015 the Town, developer and Broward County agreed on a solution to provide temporary access to the community from Griffin Road until such time as the county obtains the needed right-of-way and constructs SW 184<sup>th</sup> Avenue to the platted community entrance street (Plat Amendment Application No. DE-19-15). The temporary access involves a frontage street parallel to, and within the Griffin Road Right-of-Way, and a northerly extension of the platted north-south street internal to the subdivision (Akai Drive) to connect with the temporary frontage road. The frontage road will connect to the church driveway about 225 feet west

of the Property, and would have a pass-through gate that would open and close automatically for all inbound and outbound vehicles. The Broward County Highway Construction and Engineering Division will be the agency responsible for approving the frontage road alignment, geometry and design. The extension of Akai Drive will be fully contained within an existing "wet" drainage easement that is to be vacated (see discussion below), resulting in no net change to the area of Lots 1 through 4.

A community entrance sign is proposed within the Griffin Road Right-of-Way, and is subject to county permitting. The sign complies with the ULDC. A contemporary entrance feature 16 feet in height is proposed within the temporary ingress/egress easement in Lot 1. The entry feature is similar to a consists of two wall-like structures on either side of the inbound lane connected on the top by beams over the inbound lane.