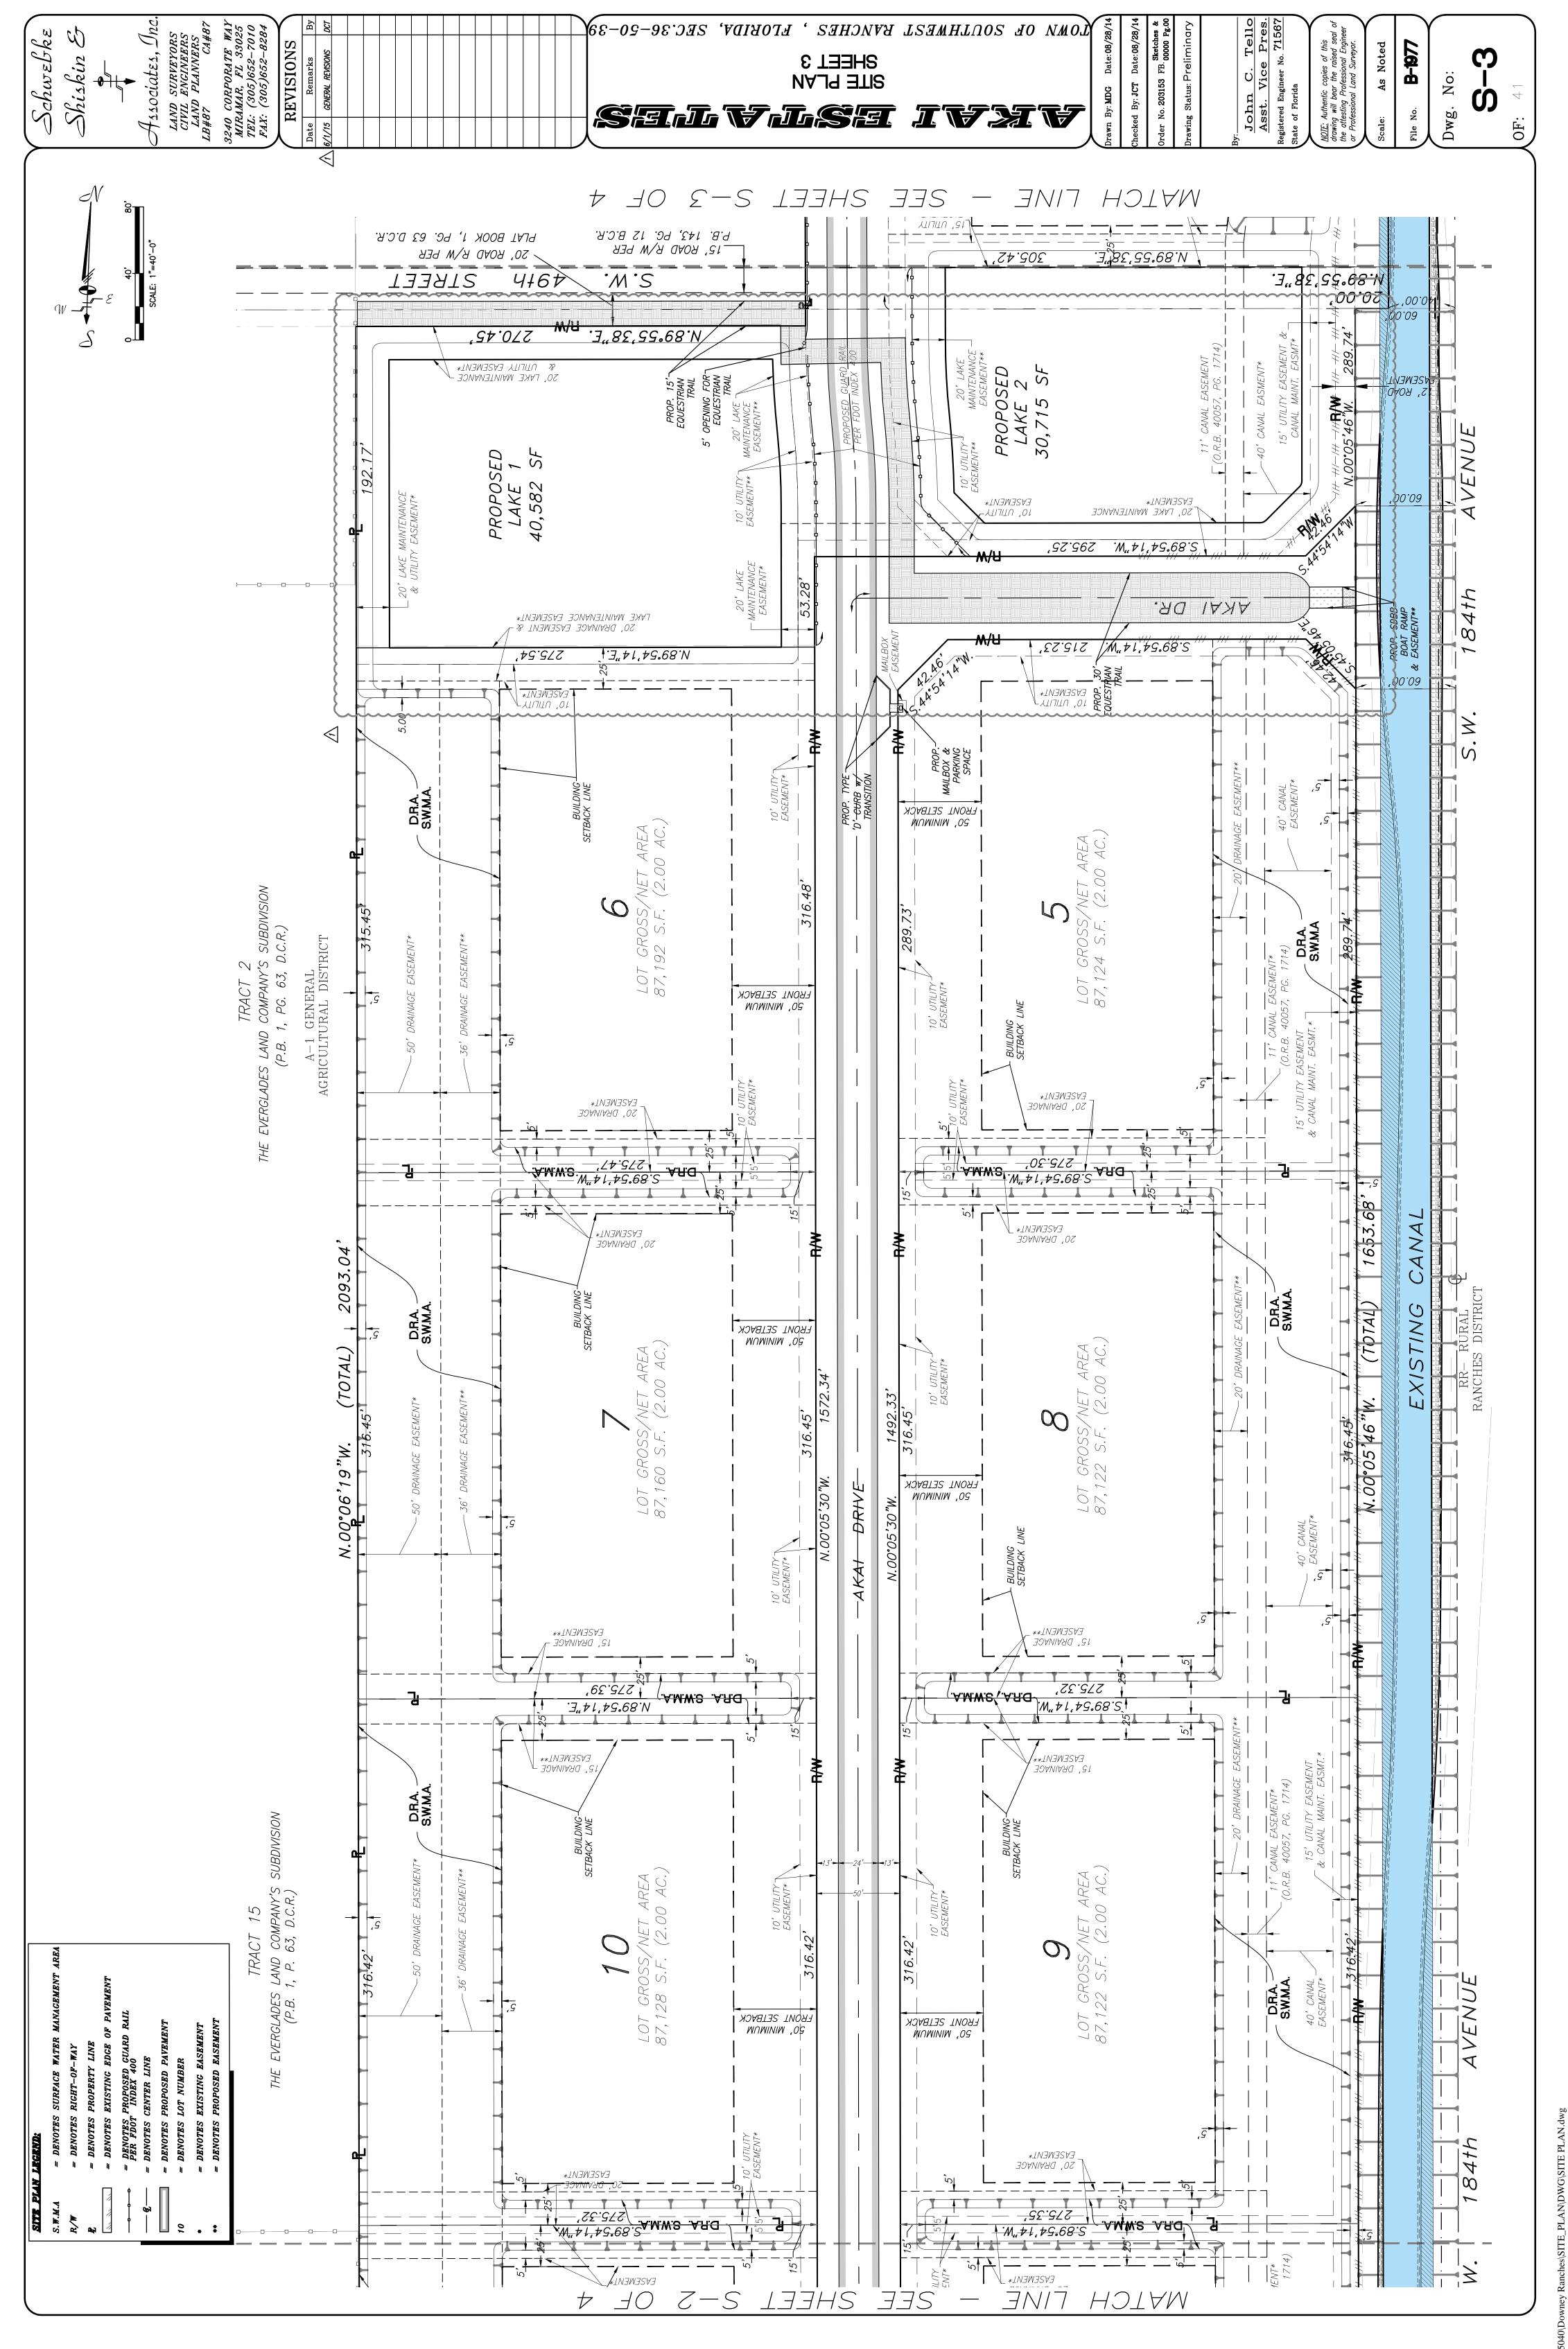

### **Background**

The applicant is requesting approval of the Akai Estates Site Plan to develop 16 single-family homes on approximately 37 acres located at the southwest quadrant of Griffin Road and unimproved SW 184<sup>th</sup> Avenue.

### **BACKGROUND AND ANALYSIS**

The applicant is requesting approval of a site plan to develop 16 single-family homes on approximately 37 acres located at the southwest quadrant of Griffin Road and unimproved SW 184<sup>th</sup> Avenue and legally described as the Tara Plat, which was recorded in 1997 in Plat Book 162, Page 20 of the Broward County Public Records ("Property"). The Property has a land use plan designation of Rural Ranch and is zoned A-2, Agricultural Estate District, which permits residential development at 1 unit per 2 net acres, or 1 unit per 2.5 gross acres. The platted lots are a minimum of 2.0 acres in area, but were platted before the Town restricted canals and "wet" drainage easements from counting toward required lot area. Accordingly, the existing platted lots are nonconforming with respect to minimum required lot area.

The Town approved the Downey Equestrian Ranches Site Plan in 2005. At that time, the site plan mirrored the plat, and provided for Lots 1 through 4 to directly access SW 184<sup>th</sup> Avenue, which was to be constructed by the developer to the point of intersection with the entrance street that would serve Lots 5 through 16. As part of the 184<sup>th</sup> Avenue construction, the developer was required to relocate the existing 184<sup>th</sup> Avenue Canal approximately 40 feet to the west. The Downey Equestrian Ranches Site Plan expired due to lack of construction.

A new developer, Akai Estates, LLC acquired the Property in early 2014 and initiated the site plan approval process about a year later. While developing construction plans for SW 184<sup>th</sup> Avenue, it became apparent that the road could not be constructed in proper alignment with Bonaventure Boulevard without right-of-way from R R Garden Center located at the southeast corner of Griffin Road and unimproved SW 184<sup>th</sup> Avenue. By August, 2015 the Town, developer and Broward County agreed on a solution to provide temporary access to the community from Griffin Road until such time as the county obtains the needed right-of-way and constructs SW 184<sup>th</sup> Avenue to the platted community entrance street (Plat Amendment Application No. DE-19-15). The temporary access involves a frontage street parallel to, and within the Griffin Road Right-of-Way, and a northerly extension of the platted north-south street internal to the subdivision (Akai Drive) to connect with the temporary frontage road. The frontage road will connect to the church driveway about 225 feet west

of the Property, and would have a pass-through gate that would open and close automatically for all inbound and outbound vehicles. The Broward County Highway Construction and Engineering Division will be the agency responsible for approving the frontage road alignment, geometry and design. The extension of Akai Drive will be fully contained within an existing "wet" drainage easement that is to be vacated (see discussion below), resulting in no net change to the area of Lots 1 through 4.

A multi-use recreation trail will traverse the plat, connecting the unimproved SW 49<sup>th</sup> Street right-of-way to the west to the 184<sup>th</sup> Avenue right-of-way to the east, partially within the future community entrance from SW 184<sup>th</sup> Avenue between Lot 5 and the east lake.

A community entrance sign is proposed within the Griffin Road Right-of-Way, and is subject to county permitting. The sign complies with the ULDC. A contemporary entrance feature 16 feet in height is proposed within the temporary ingress/egress easement in Lot 1. The entry feature is similar to a consists of two wall-like structures on either side of the inbound lane connected on the top by beams over the inbound lane.