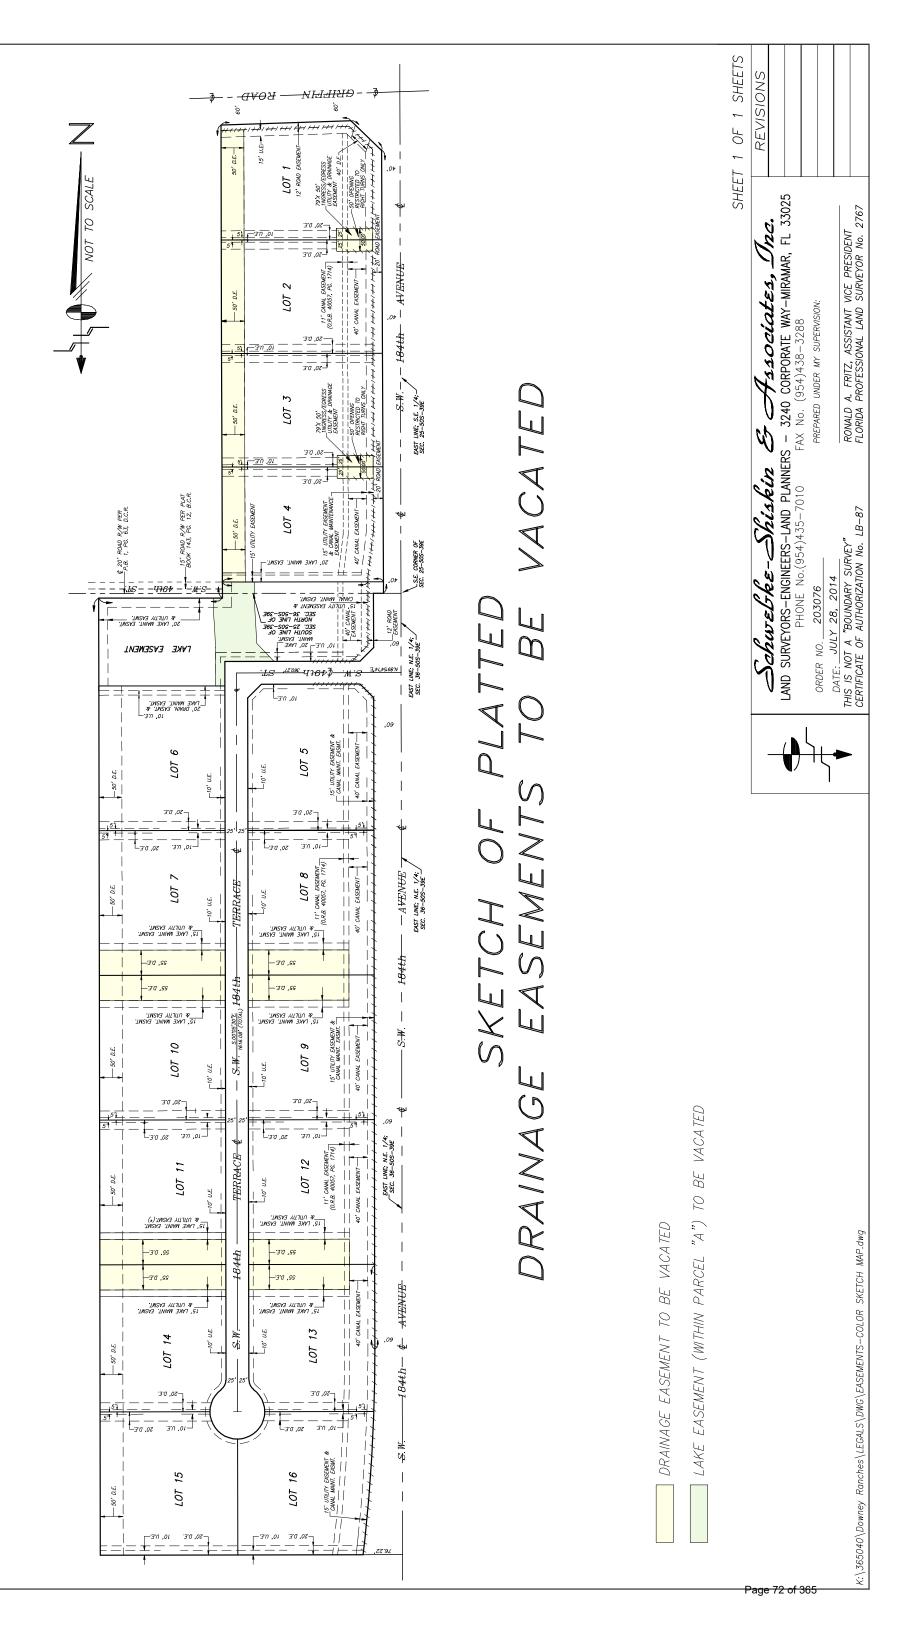

### 6. Akai Estates/Tara Plat Vacation of Drainage Easements

A RESOLUTION OF THE TOWN COUNCIL OF THE TOWN OF SOUTHWEST RANCHES, FLORIDA, VACATING AND ABANDONING SEVERAL PLATTED DRAINAGE EASEMENTS LOCATED WITHIN THE TARA PLAT, AS RECORDED IN PLAT BOOK 162, PAGE 20 OF THE BROWARD COUNTY, FLORIDA PUBLIC RECORDS AND ACCEPTING NEW DRAINAGE EASEMENTS; GENERALLY LOCATED ON THE WEST SIDE OF UNIMPROVED SW 184TH AVENUE AND SOUTH OF GRIFFIN ROAD; PROVIDING FOR MAINTENANCE OF THE EASEMENTS; AUTHORIZING THE MAYOR, TOWN ADMINISTRATOR, AND TOWN ATTORNEY TO EXECUTE ANY AND ALL DOCUMENTS NECESSARY TO PROPERLY EFFECTUATE THE INTENT OF THIS RESOLUTION; PROVIDING FOR RECORDATION; AND PROVIDING AN EFFECTIVE DATE.

- **WHEREAS,** the Site Plan reconfigures the platted drainage easements to reflect changes in hydrology and deferred relocation of the SW 184<sup>th</sup> Avenue Canal associated with the construction of SW 184<sup>th</sup> Avenue; and
- **WHEREAS,** South Broward Drainage District ("SBDD") vacated platted drainage easements and accepted new drainage easements in May, 2015, and the Town took the same actions on December 8, 2016; and
- **WHEREAS,** the temporary ingress and egress easement within the Site Plan crosses in front of a community facily located along Griffin Road; and
- **WHEREAS,** to help ensure a complete bifurcation of the community facility and residential properties, and to provide Akai Estates with some additional security until SW 184<sup>th</sup> Avenue has been completed, Akai Estates Site Plan includes an unencumbered equestrian access and an entrance structure with automatic gates designed to open automatically; and
- **WHEREAS,** the automatic gates will be eliminated upon closure of the Griffin Road access and termination of the temporary ingress and egress easement; and
- **WHEREAS,** the Site Plan has no street lights, curbs or sidewalks, and the Homeowner's Association documents approved by the Town Attorney prohibit the HOA from adding restrictions on the keeping of livestock beyond those contained in the Town's Code; and
- **WHEREAS,** the streets shall remain open to the public, but maintenance of the internal street and drainage system shall be the sole responsibility of a homeowner's association; and
- **WHEREAS,** the Town Council finds that the Site Plan complies with the applicable requirements of the Town of Southwest Ranches Unified Land Development Code and the Town of Southwest Ranches Comprehensive Plan.

In addition to the access issue, the developer was required to reconfigure the drainage system because the SW 184<sup>th</sup> Avenue Canal no longer connected to the C-11 Canal. The developer vacated the platted drainage easements through South Broward Drainage District ("SBDD") and dedicated new easements. The developer has filed Application No. VC-27-17 for Town Council vacation and acceptance of the same easements for which SBDD did so.

Part of the drainage improvements required by SBDD include deepening and widening the SW 184<sup>th</sup> Avenue Canal. The Property will drain into the canal and on-site lake (originally a single lake and now to be bifurcated by the northerly extension of Akai Drive to provide access to Lots 1 through 4). Drainage will be mostly via Surface Water Management Area swale conveyance, supplemented by drainage boxes and lot corners piped into the canal. SBDD has determined that the system's capacity and configuration will allow future connections from the west. SBDD requires all swale conveyance systems to be recertified every 5 years.