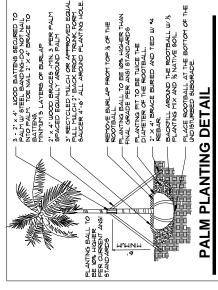

# FLOATING TURBIDITY BARRIER

Construction Specifications

orange are e a bright color (yellow or "international" or will attract the attention of nearby boaters. 1. Barriers should be recommended) that w

2. The curtain fabric must meet the minimum requirements noted in Table 3.27—A.

3. Seams in the fabric shall be either vulcanized welded or sewn, and shall develop the full strength of the fabric.

4. Floatation devices shall be flexible, buoyant units contained in an individual floatation sleeve or collar attached to the curtain. Buoyancy provided by the floatation units shall be sufficient to support the weight of the curtain and maintain a freeboard of at least 3 inches (8 cm) above the water surface lei (See Plate 4.45c)

5. Load lines must be fabricated into the bottom of all floating turbidity curtains. Type II and Type III must have load lines also fabricated into the top of the fabric. The top load line shall consist of woven webbing or vinyl—sheathed steel cable and shall have a break strength in excess of 10,000 pounds (4.5 t). The supplemental (bottom) load—line shall consist of a chain incorporated into the bottom hem of the curtain of sufficient weight to serve as ballast to hold the curtain in a vertical position. Additional anchorage shall be provided as necessary. The load lines shall have suitable connecting devices which develop the full breaking strength for connecting to load lines in adjacent sections (See Plates 4.45a and 4.45b which portray this orientation).

6. External anchors may consist of  $2 \times 4$  inch  $(5 \times 10 \text{ cm})$  or 2-1/2 inch (6 cm) minimum diameter wooden stakes, or 1.33 pounds/linear foot (2 kg/m) steel posts when Type I installation is used; when Type II or Type III installations are used, bottom anchors should be used.

7. Bottom anchors must be sufficient to hold the curtain in the same position relative to the bottom of the watercourse without interfering with the action of the curtain. The anchor may dig into the bottom (grappling hook, plow or fluke-type) or may be weighted (mushroom type) and should be attached to a floating anchor buoy via an anchor line. The anchor line would then run from the buoy to the top load line of the curtain. When used with Type III installations, these lines must contain enough slack to allow the buoy and curtain to float freely with tidal changes without pulling the buoy or curtain down and must be checked regularly to make sure they do not become entangled with debris. As previously noted, anchor spacing will vary with current velocity and expected wind and wave action; manufacturer's recommendations should be followed. See orientation of external anchors and anchor buoys for tidal installation in Plate 4.45b.