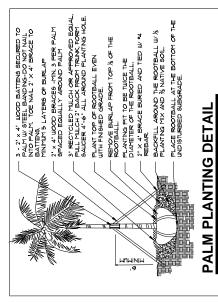

# FLOATING TURBIDITY BARRIER

Construction Specifications

orange are e a bright color (yellow or "international" or will attract the attention of nearby boaters. 1. Barriers should be recommended) that w

2. The curtain fabric must meet the minimum requirements noted in Table 3.27—A.

3. Seams in the fabric shall be either vulcanized welded or sewn, and shall develop the full strength of the fabric.

4. Floatation devices shall be flexible, buoyant units contained in an individual floatation sleeve or collar attached to the curtain. Buoyancy provided by the floatation units shall be sufficient to support the weight of the curtain and maintain a freeboard of at least 3 inches (8 cm) above the water surface lei (See Plate 4.45c)

5. Load lines must be fabricated into the bottom of all floating turbidity curtains. Type II and Type III must have load lines also fabricated into the top of the fabric. The top load line shall consist of woven webbing or vinyl—sheathed steel cable and shall have a break strength in excess of 10,000 pounds (4.5 t). The supplemental (bottom) load—line shall consist of a chain incorporated into the bottom hem of the curtain of sufficient weight to serve as ballast to hold the curtain in a vertical position. Additional anchorage shall be provided as necessary. The load lines shall have suitable connecting devices which develop the full breaking strength for connecting to load lines in adjacent sections (See Plates 4.45a and 4.45b which portray this orientation).

6. External anchors may consist of  $2 \times 4$  inch  $(5 \times 10 \text{ cm})$  or 2-1/2 inch (6 cm) minimum diameter wooden stakes, or 1.33 pounds/linear foot (2 kg/m) steel posts when Type I installation is used; when Type II or Type III installations are used, bottom anchors should be used.

7. Bottom anchors must be sufficient to hold the curtain in the same position relative to the bottom of the watercourse without interfering with the action of the curtain. The anchor may dig into the bottom (grappling hook, plow or fluke-type) or may be weighted (mushroom type) and should be attached to a floating anchor buoy via an anchor line. The anchor line would then run from the buoy to the top load line of the curtain. When used with Type III installations, these lines must contain enough slack to allow the buoy and curtain to float freely with tidal changes without pulling the buoy or curtain down and must be checked regularly to make sure they do not become entangled with debris. As previously noted, anchor spacing will vary with current velocity and expected wind and wave action; manufacturer's recommendations should be followed. See orientation of external anchors and anchor buoys for tidal installation in Plate 4.45b.