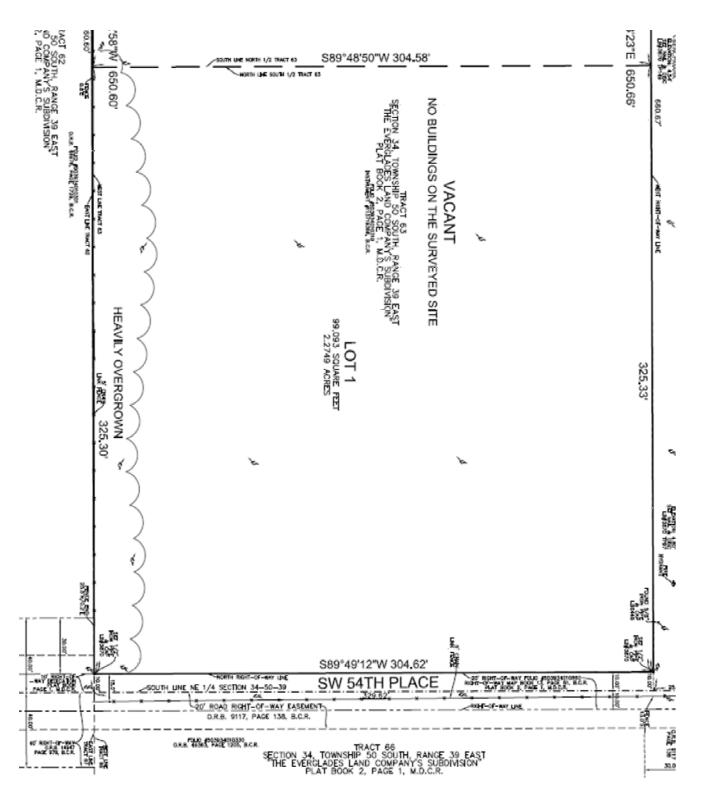

### 7. Waiver of Plat No. WP-15-16

A RESOLUTION AND FINAL ORDER OF THE TOWN COUNCIL OF THE TOWN OF SOUTHWEST RANCHES, FLORIDA, APPROVING WAIVER OF PLAT APPLICATION NO. WP-15-16 TO SUBDIVIDE APPROXIMATELY 4.55 NET ACRES OF PROPERTY INTO TWO LOTS OF APPROXIMATELY 2.28 AND 2.17 NET ACRES; GENERALLY LOCATED AT THE NORTHWEST QUADRANT OF SW 208th LANE AND SW 54TH PLACE, AUTHORIZING THE MAYOR, TOWN ADMINISTRATOR, AND TOWN ATTORNEY TO EXECUTE ANY AND ALL DOCUMENTS NECESSARY TO PROPERLY TO EFFECTUATE THE INTENT OF THIS RESOLUTION; PROVIDING FOR RECORDATION; AND PROVIDING AN EFFECTIVE DATE.